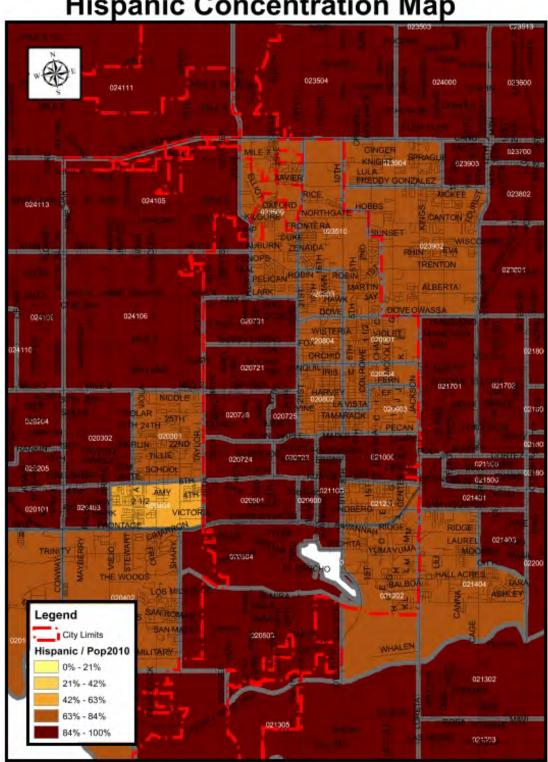

"Attachment III. Maps" provides visual representation of low income areas, project locations, public housing authority, and projects overlaid on areas of minority concentration. These maps identify the locations of investment within the City.