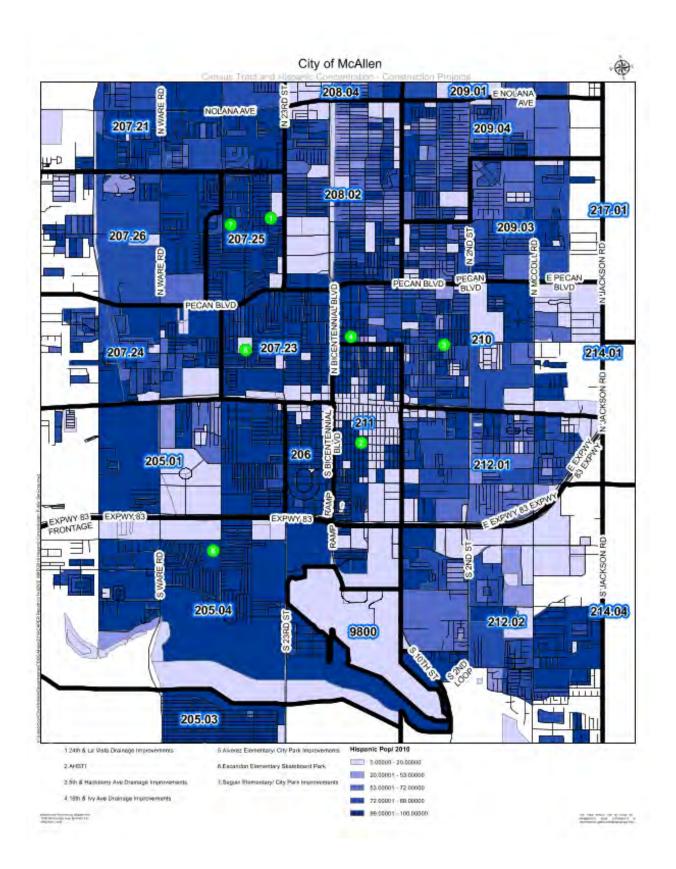

"Attachment III. Maps" provides visual representation of low income areas, project locations, public housing authority, and projects overlaid on areas of minority concentration. These maps identify the locations of investment within the City.