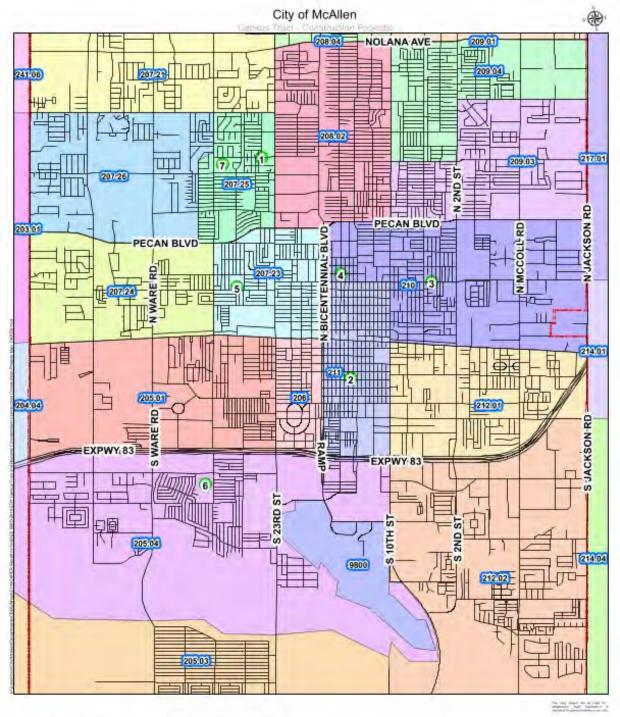

"Attachment III. Maps" provides visual representation of low income areas, project locations, public housing authority, and projects overlaid on areas of minority concentration. These maps identify the locations of investment within the City.