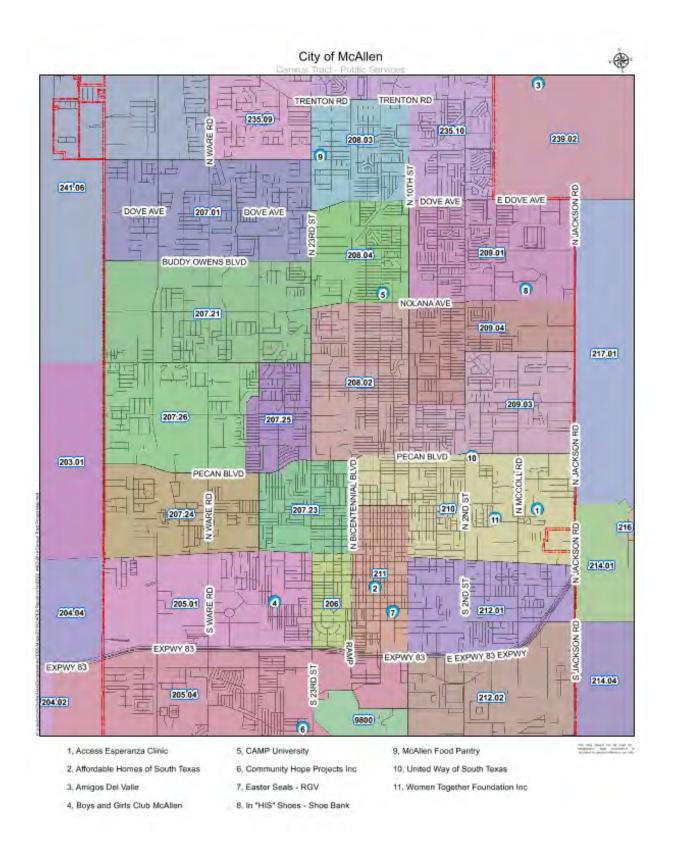

"Attachment III. Maps" provides visual representation of low income areas, project locations, public housing authority, and projects overlaid on areas of minority concentration. These maps identify the locations of investment within the City.