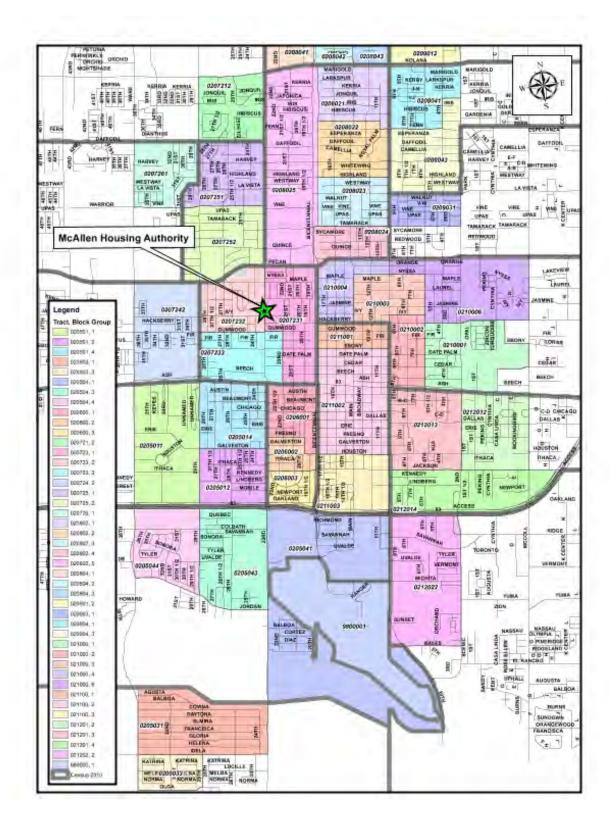

### Actions taken to address the needs of public housing

The McAllen Housing Authority (MHA) receives funds from the U.S. Department of Housing and Urban Development to create and maintain affordable housing stock for low-income residents. Through their award, the local housing authority staffs its office located at 2301 Jasmine.