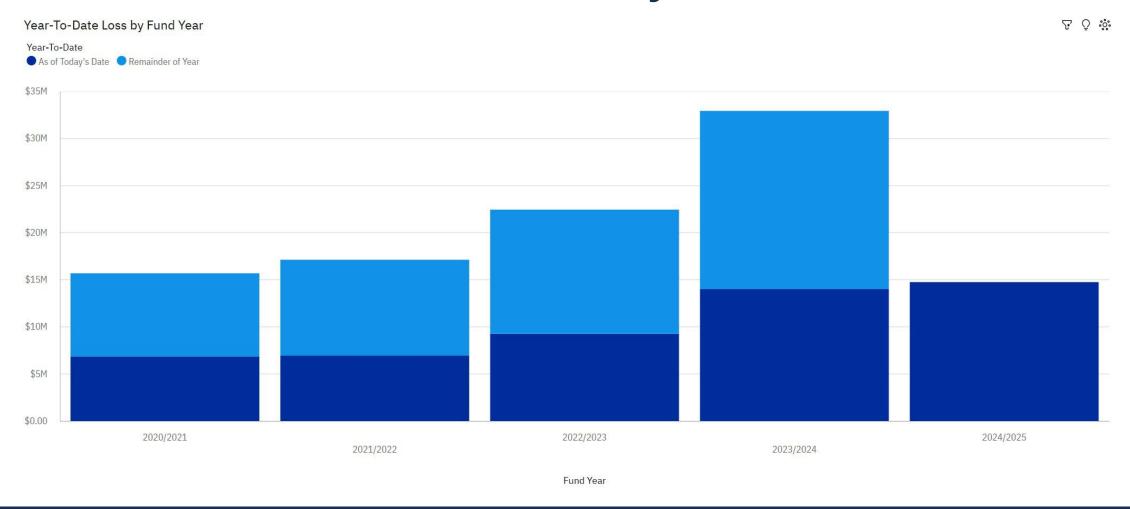

# Who We Are/Our Coverages

- 2,700+ Member entities.
- 871 police departments.
- Over 95% of Texas cities are contributing Members.
- Over 200,000 public servants covered for workers' compensation – 34,000 first responders.
- Over \$50 billion in governmental property.



Workers'
Compensation



Liability



**Property** 



**Cyber Liability** 



- Safety and Loss
   Control Consultants
- Cyber Squad
- Law Enforcement Consultants

4



# Our Commitment to Law Enforcement Excellence



#### In the Pursuit of Risk Management

- Claims and loss trends
- Our NEW approach to LE Risk Management
- Your Public Safety resources
- How to access our training and other resources



# Workers' Comp





## Law Enforcement Liability





# Auto Claims by Frequency





## Auto Claims by Cost









#### **Consultation Services**

- Agency-specific loss trend analysis
- Peer comparator data
- Statewide trend comparison
- Custom-tailored report and recommendations
- Training-related injuries



### **Member Training**

- Outreach Consultant delivered:
  - Safe Police Vehicle Operations
  - First Amendment Auditors
  - Risk Management Essentials for Supervisors
  - Use of Force Simulator (Response to Resistance)
- Contract trainer delivered:
  - Resilience Strategies for First Responders (Rick Randall)
  - Moving Right of Bang (Randall)
  - Co-Creating a Culture of Wellness (Steve Dye, Marcel Brunel)
  - Texas Sergeant Academy (ILEA partnership)



#### Central and South Texas Consultations:

Chase Stapp

Senior Law Enforcement Outreach Consultant

Chase.stapp@tmlirp.org

512-49