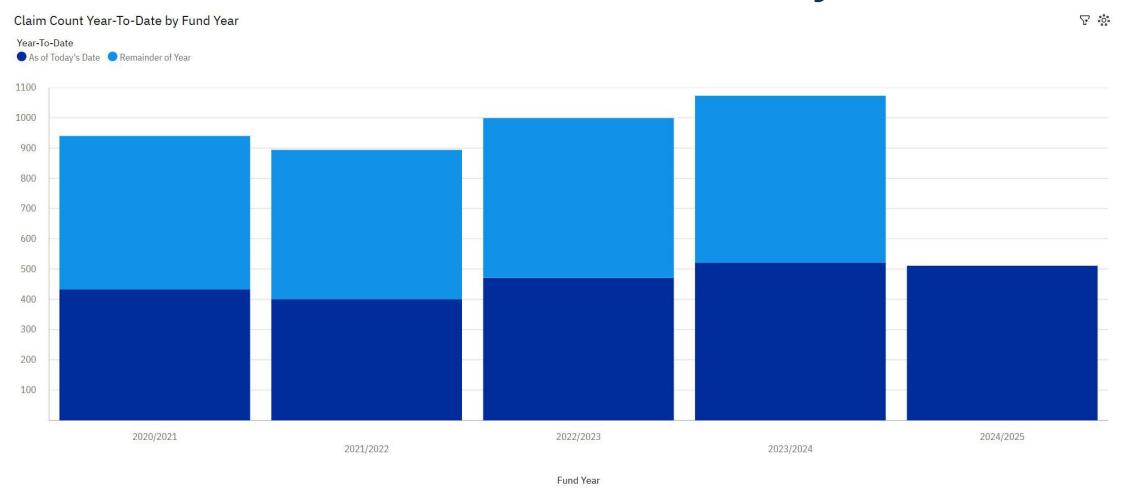

ltant

Scott Houston Intergovernmental Relations Manager









# Who We Are/Our Coverages

- 2,700+ Member entities.
- 871 police departments.
- Over 95% of Texas cities are contributing Members.
- Over 200,000 public servants covered for workers' compensation – 34,000 first responders.
- Over \$50 billion in governmental property.



Workers'
Compensation



Liability



**Property** 



**Cyber Liability** 



- Safety and Loss
   Control Consultants
- Cyber Squad
- Law Enforcement Consultants

4



# Our Commitment to Law Enforcement Excellence



#### In the Pursuit of Risk Management

- Claims and loss trends
- Our NEW approach to LE Risk Management
- Your Public Safety resources
- How to access our training and other resources



# Workers' Comp





## Law Enforcement Liability





# Auto Claims by Frequency





## Auto Claims by Cost









#### **Consultation Services**

- Agency-specific loss trend analysis
- Peer comparator data
- Statewide trend comparison
- Custom-tailored report and recommendations
- Training-related injuries



### **Member Training**

- Outreach Consultant delivered:
  - Safe Police Vehicle Operations
  - First Amendment Auditors
  - Risk Management Essentials for Supervisors
  - Use of Force Simulator (Response to Resistance)
- Contract trainer delivered:
  - Resilience Strategies for First Responders (Rick Randall)
  - Moving Right of Bang (Randall)
  - Co-Creating a Culture of Wellness (Steve Dye, Marcel Brunel)
  - Texas Sergeant Academy (ILEA partnership)



#### Central and South Texas Consultations:

Chase Stapp

Senior Law Enf