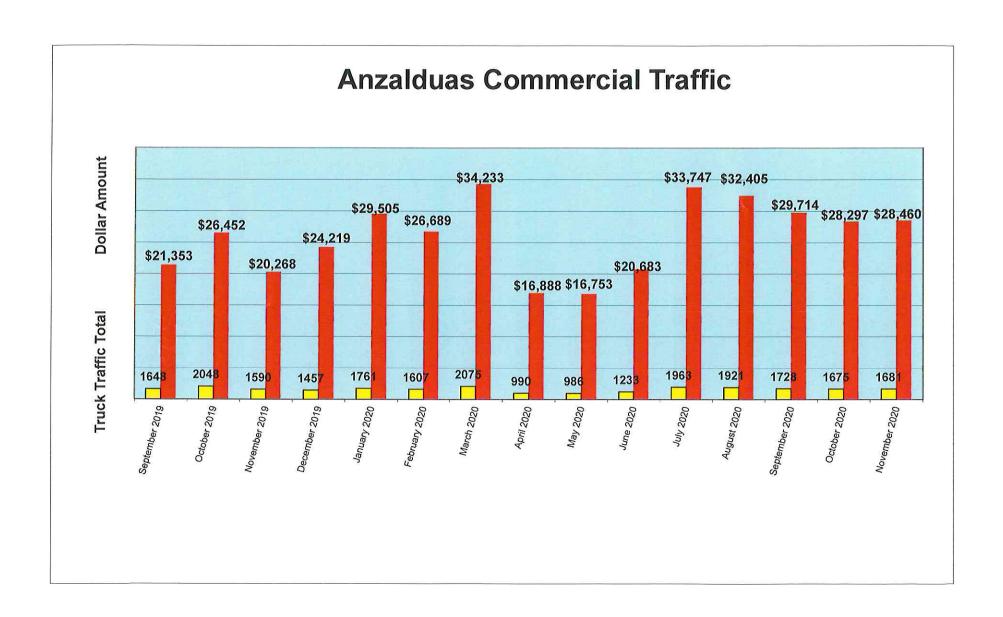

Yes                                         | DNCURRENCE No No No       |  |  |  |  |  |  |  |
| 8.     | Staff's Recommendation: Report                                  | Only                                            | _                         |  |  |  |  |  |  |  |
|        | Advisory Board: Approved                                        | _ Disapproved None                              |                           |  |  |  |  |  |  |  |
|        | City Attorney: Approved                                         | _ Disapproved None                              |                           |  |  |  |  |  |  |  |
|        | Manager's Recommendation:                                       | Approved Disapproved                            | d None                    |  |  |  |  |  |  |  |



| UTILIT | OMMISSION         AGENDA ITEM         3           Y BOARD         DATE SUBMITTED         12/09/20           DUAS BRIDGE         X         MEETING DATE         12/14/20 |  |  |  |  |  |  |  |  |  |
|--------|-------------------------------------------------------------------------------------------------------------------------------------------------------------------------|--|--|--|--|--|--|--|--|--|
| 1.     | Agenda Item: Anzalduas Southbound Traffic Count by Category - November 2020.                                                                                            |  |  |  |  |  |  |  |  |  |
| 2.     | Party Making Request: Juan Olaguibel, Superintendent of Bridges