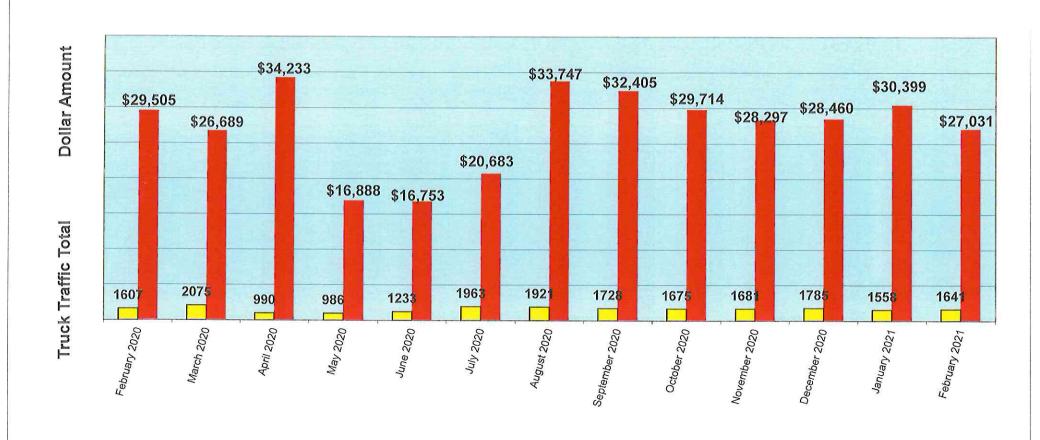

5. S&B Infrastructure Report.

S&B Infrastructure reported on the Anzalduas DAP Project – Full Commercialization. Discussed project description/layout, presented profile and plan views, renderings for facilities, traffic data projections in 2023, 2043, 2053 (build scenario), project estimates and project schedule.