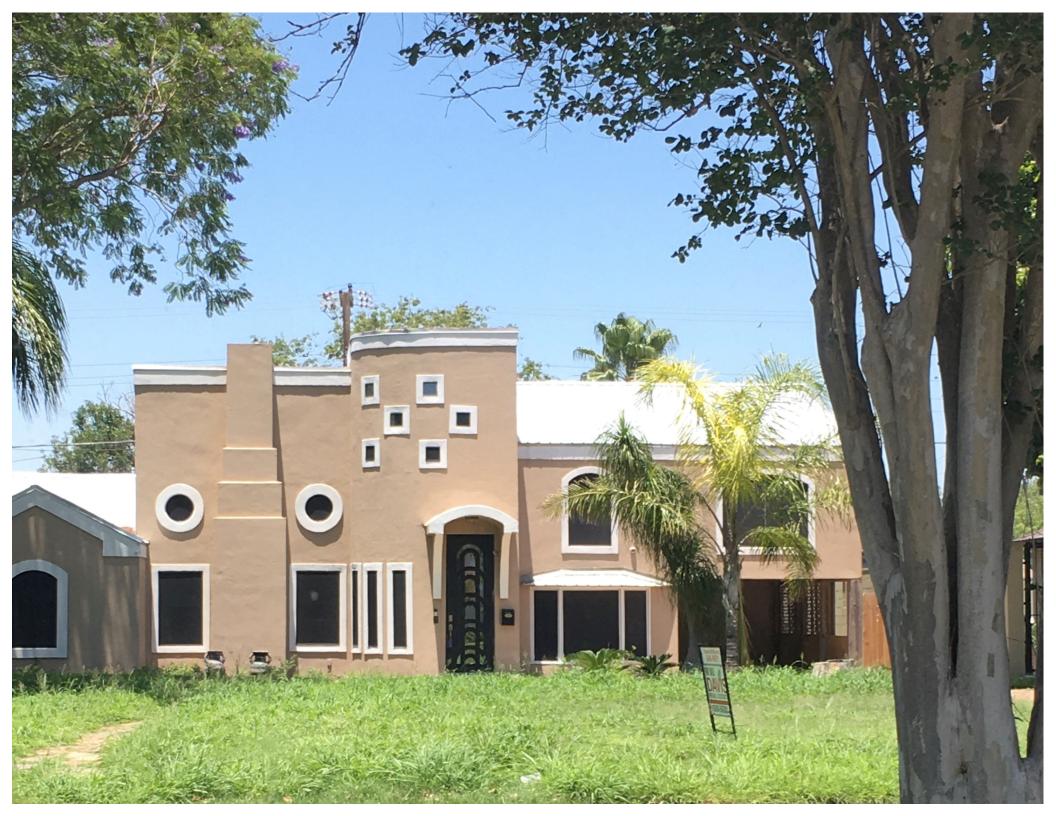

**PROPOSAL**: The applicant is proposing to remove 2 circular windows, 6 small square windows and 3 rectangular windows on the front of the existing house. The applicant is proposing to remove all stucco window trim from the front of the house and install 5 arched windows. The applicant is also proposing to repaint the exterior of the house to aged white and repaint the outside trim to black fox.

- 1. The two round eyed windows with trim on each side of the chimney in front of the house will be removed and will be replaced with two 36 in. by 60 in. arch windows.
- 2. The six small square windows on half the cylinder above the front entrance of the house will be removed and will be replaced with three 32 in. by 48 in. arch window facades.
- 3. The three rectangular windows with their trim on the south of the front entrance of the

house will be removed and the openings will be enclosed with stucco wall. The enclosure of the three windows will not affect the architecture style of the house.

4. The stucco trim around all front windows will be removed; however, the trim around the house on top will be repainted to back fox and the exterior walls of the house will be repainted to aged white.