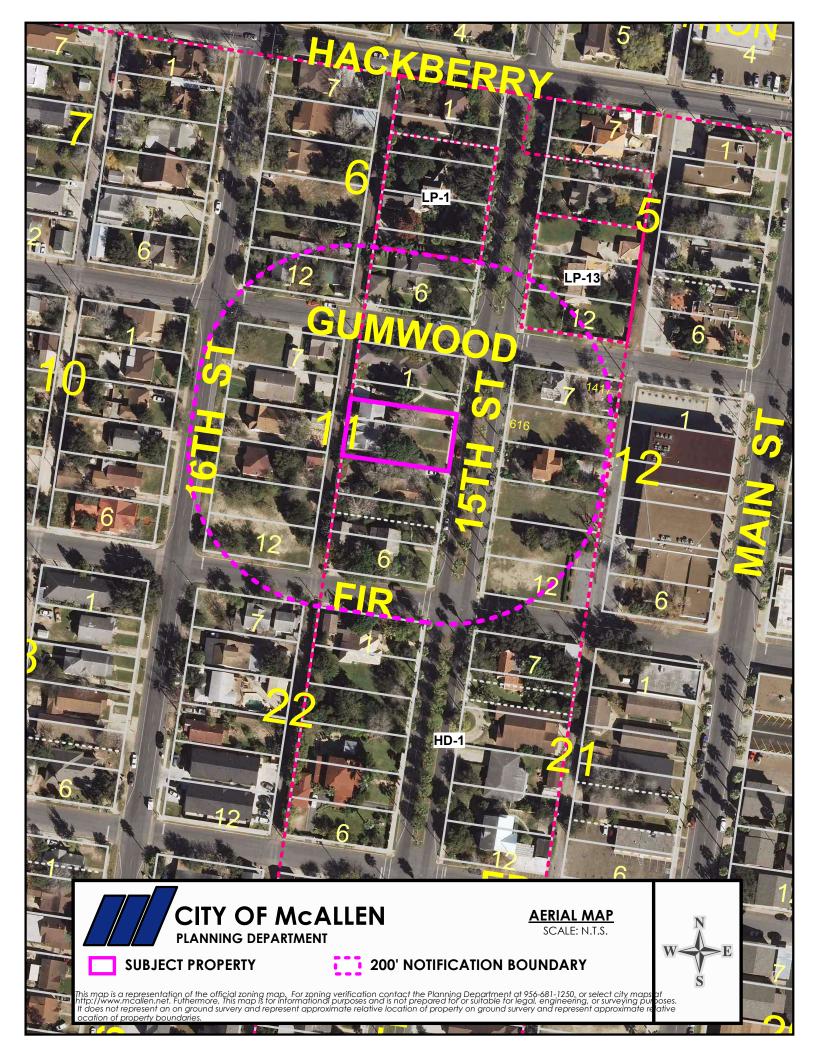

**BACKGROUND:** The property is located at the west side of N. 15<sup>th</sup> Street and 75 ft. South Gumwood Avenue. The lot has 75 feet of frontage along N. 15th Street and a depth of 140 feet for a lot size of 10,500 square feet. As per the design standards (please refer to page 7-2), the house on the property is considered a noncontributing building within the local landmark district. A noncontributing building does not add to the historic associations, historic architectural qualities, or archeological values for which property is significant. However, noncontributing properties that are part of the Las Palmas Local Landmark District still require to complete Certificate of Appropriateness application for major alterations/additions because these construction changes may affect the character-defining features of the entire district. Windows are also a character-defining features of the entire district.