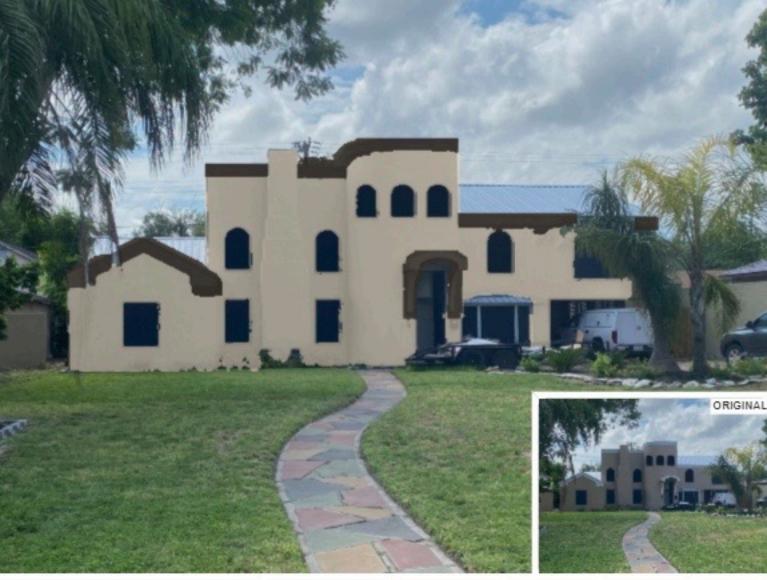

**BACKGROUND:** The property is located at the west side of N. 15<sup>th</sup> Street and 75 ft. South Gumwood Avenue. The lot has 75 feet of frontage along N. 15th Street and a depth of 140 feet for a lot size of 10,500 square feet. As per the design standards (please refer to page 7-2), the house on the property is considered a noncontributing building within the local landmark district. A noncontributing building does not add to the historic associations, historic architectural qualities, or archeological values for which property is significant. However, noncontributing properties that are part of the Las Palmas Local Landmark District still require to complete Certificate of Appropriateness application for major alterations/additions because these construction changes may affect the character-defining features of the entire district. Windows are also a character-defining features of the entire district.

**PROPOSAL**: The applicant is proposing to remove 2 circular windows, 6 small square windows and 3 rectangular windows on the front of the existing house. The applicant is proposing to remove all stucco window trim from the front of the house and install 5 arched windows. The applicant is also proposing to repaint the exterior of the house to aged white and repaint the outside trim to black fox.

- 1. The two round eyed windows with trim on each side of the chimney in front of the house will be removed and will be replaced with two 36 in. by 60 in. arch windows.
- 2. The six small square windows on half the cylinder above the front entrance of the house will be removed and will be replaced with three 32 in. by 48 in. arch window facades.
- 3. The three rectangular windows with their trim on the south of the front entrance of the

house will be removed and the openings will be enclosed with stucco wall. The enclosure of the three windows will not affect the architecture style of the house.

4. The stucco trim around all front windows will be removed; however, the trim around the house on top will be repainted to back fox and the exterior walls of the house will be repainted to aged white.