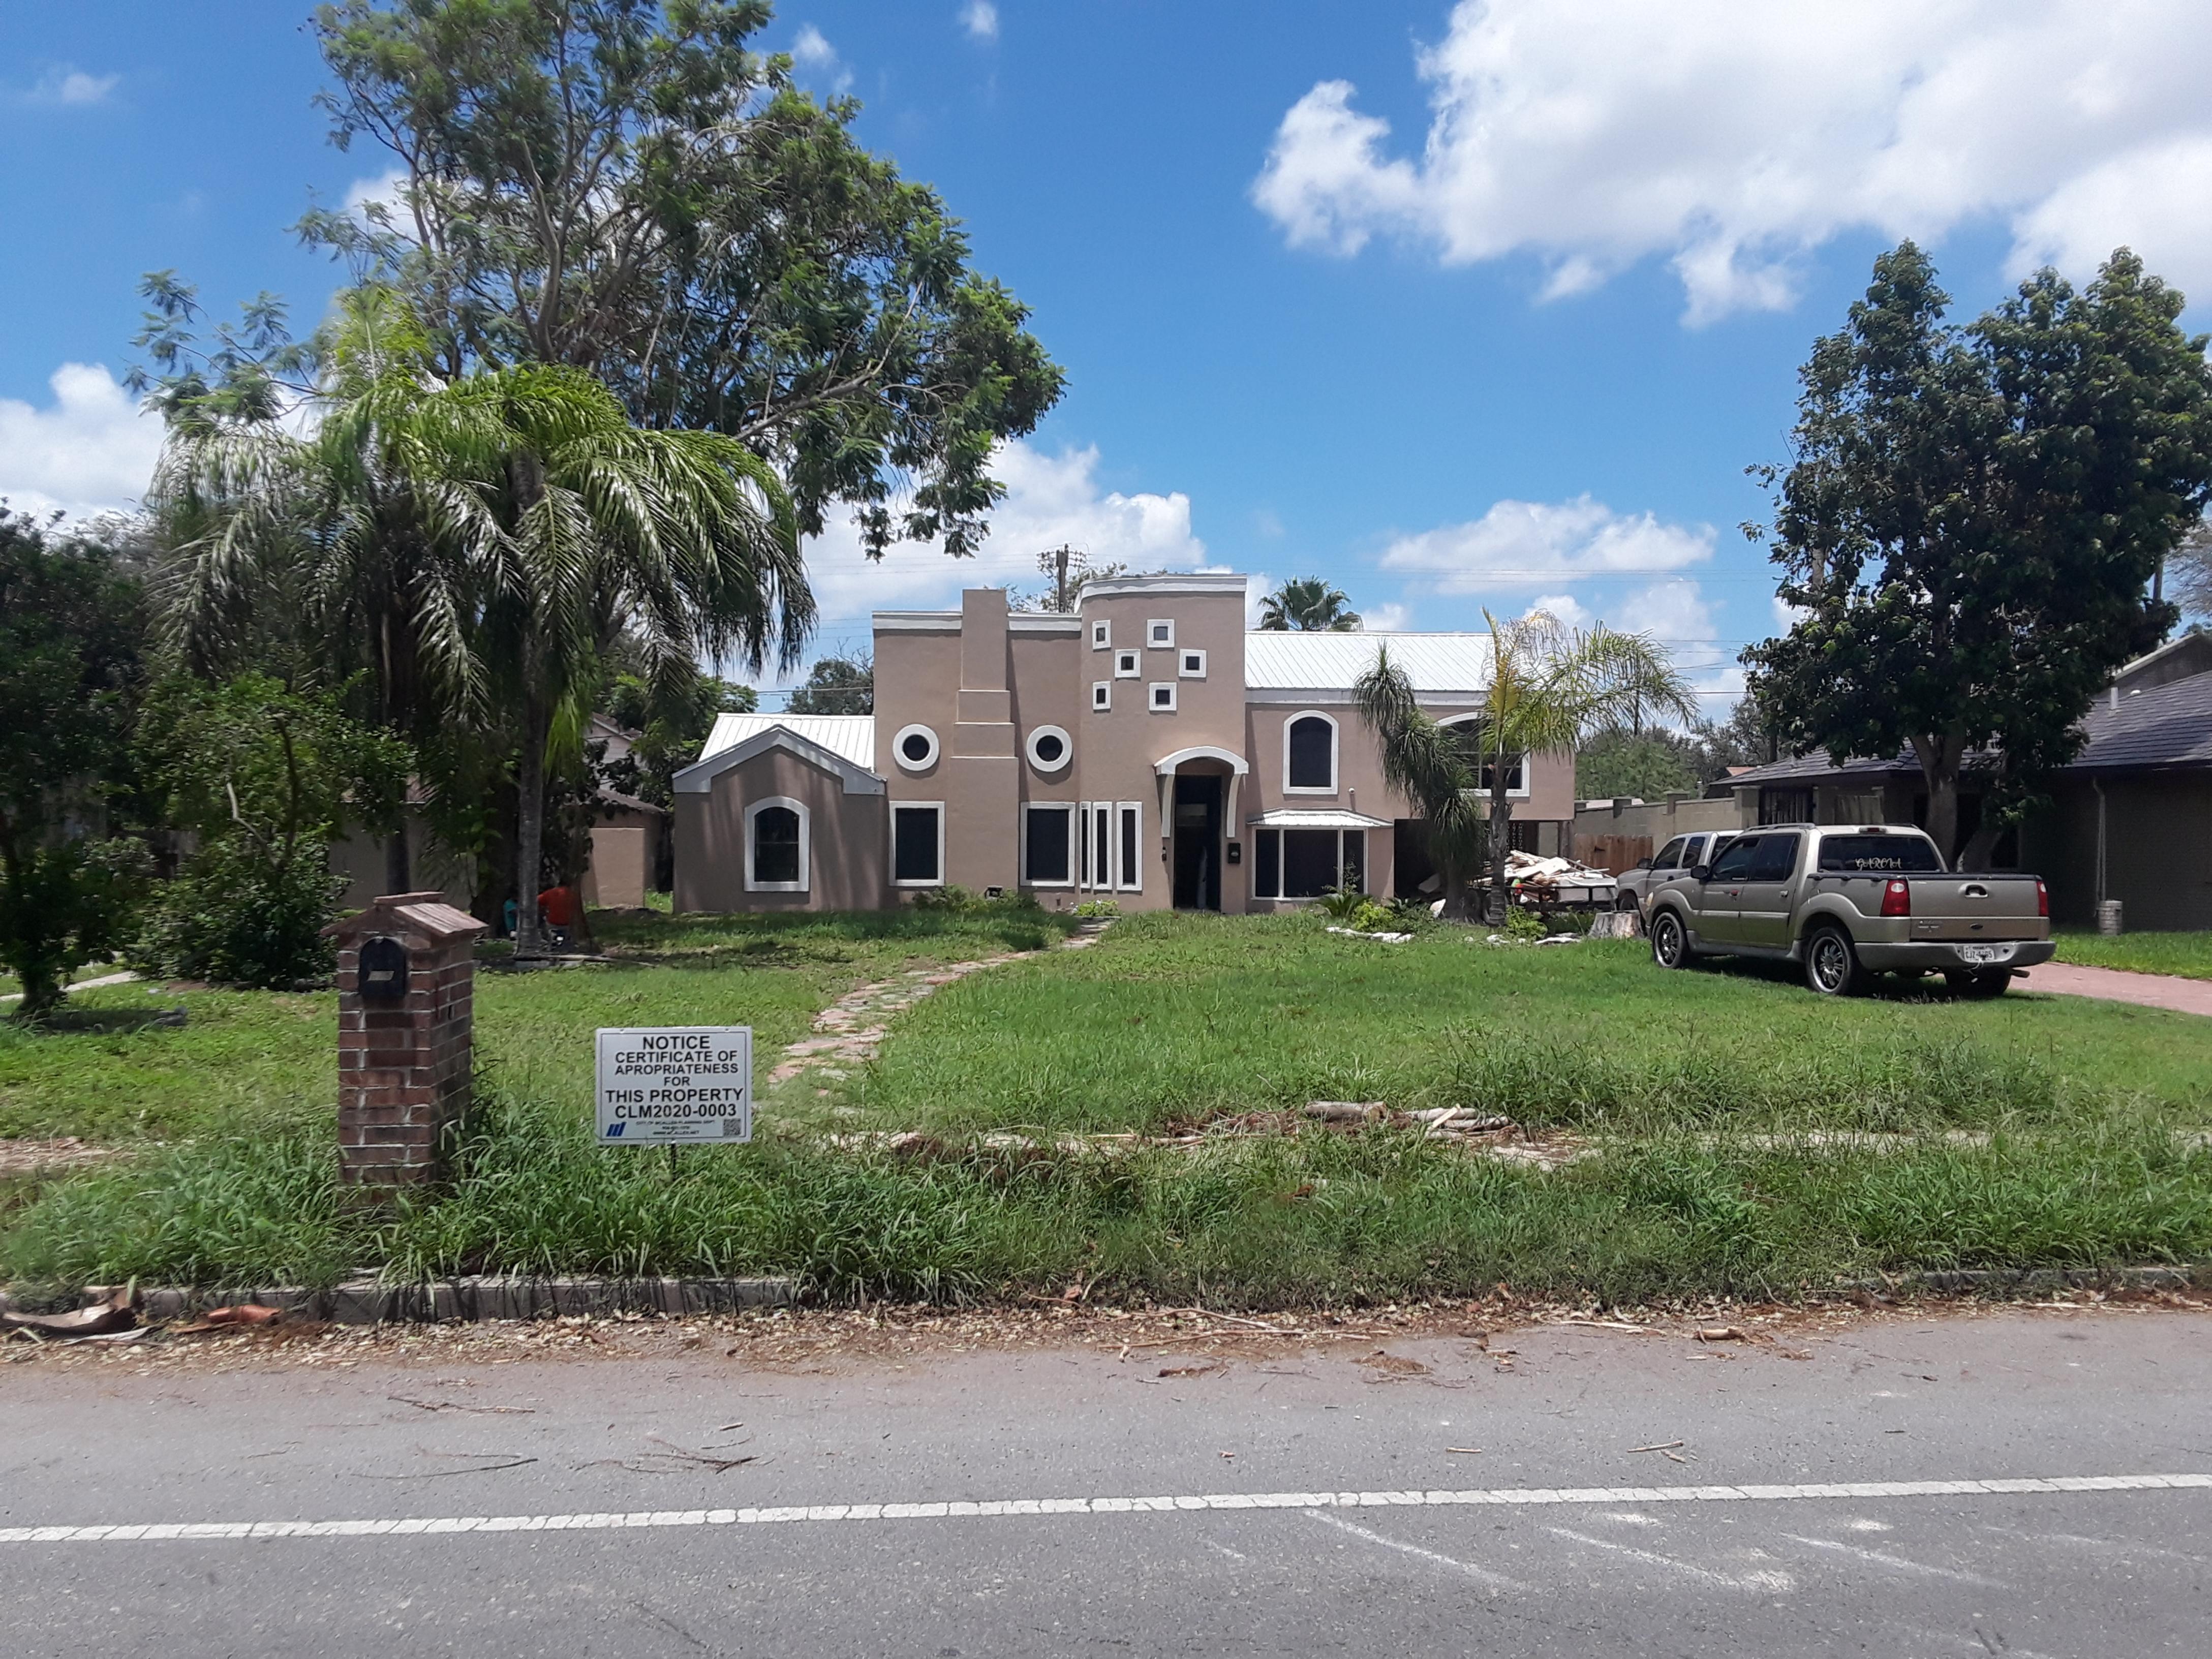

**BACKGROUND:** The property is located at the west side of N. 15<sup>th</sup> Street and 75 ft. South Gumwood Avenue. The lot has 75 feet of frontage along N. 15th Street and a depth of 140 feet for a lot size of 10,500 square feet. As per the design standards (please refer to page 7-2), the house on the property is considered a noncontributing building within the local landmark district. A noncontributing building does not add to the historic associations, historic architectural qualities, or archeological values for which property is significant. However, noncontributing properties that are part of the Las Palmas Local Landmark District still require to complete Certificate of Appropriateness application for major alterations/additions because these construction changes may affect the character-defining features of the entire district. Windows are also a character-defining features of the entire district.

**PROPOSAL**: The applicant is proposing to remove 2 circular windows, 6 small square windows and 3 rectangular windows on the front of the existing house. The applicant is proposing to remove all stucco window trim from the front of the house and install 5 arched windows. The applicant is also proposing to repaint the exterior of the house to aged white and repaint the outside trim to black fox.