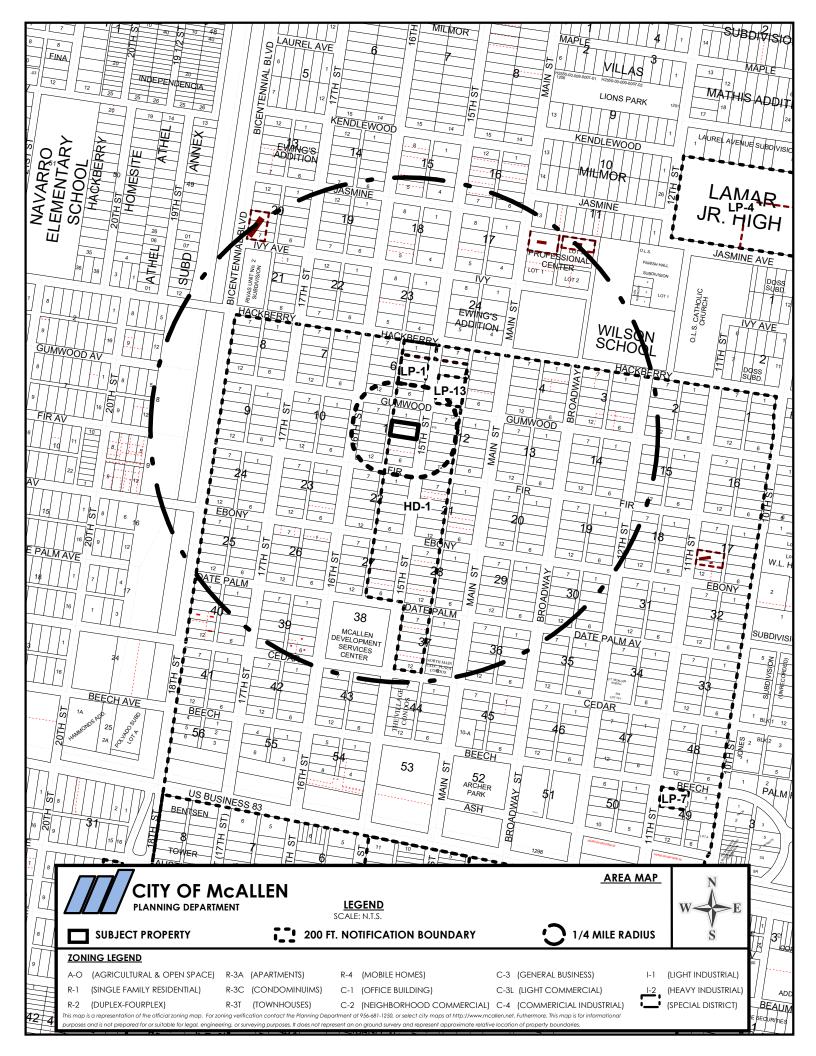

**BACKGROUND:** The property is located at the west side of N. 15<sup>th</sup> Street and 75 ft. South Gumwood Avenue. The lot has 75 feet of frontage along N. 15th Street and a depth of 140 feet for a lot size of 10,500 square feet. As per the design standards (please refer to page 7-2), the house on the property is considered a noncontributing building within the local landmark district. A noncontributing building does not add to the historic associations, historic architectural qualities, or archeological values for which property is significant. However, noncontributing properties that are part of the Las Palmas Local Landmark District still require to complete Certificate of Appropriateness application for major alterations/additions because these construction changes may affect the character-defining features of the entire district. Windows are also a character-defining features of the entire district.

**PROPOSAL**: The applicant is proposing to remove 2 circular windows, 6 small square windows and 3 rectangular windows on the front of the existing house. The applicant is proposing to remove all stucco window trim from the front of the house and install 5 arched windows. The applicant is also proposing to repaint the exterior of the house to aged white and repaint the outside trim to black fox.