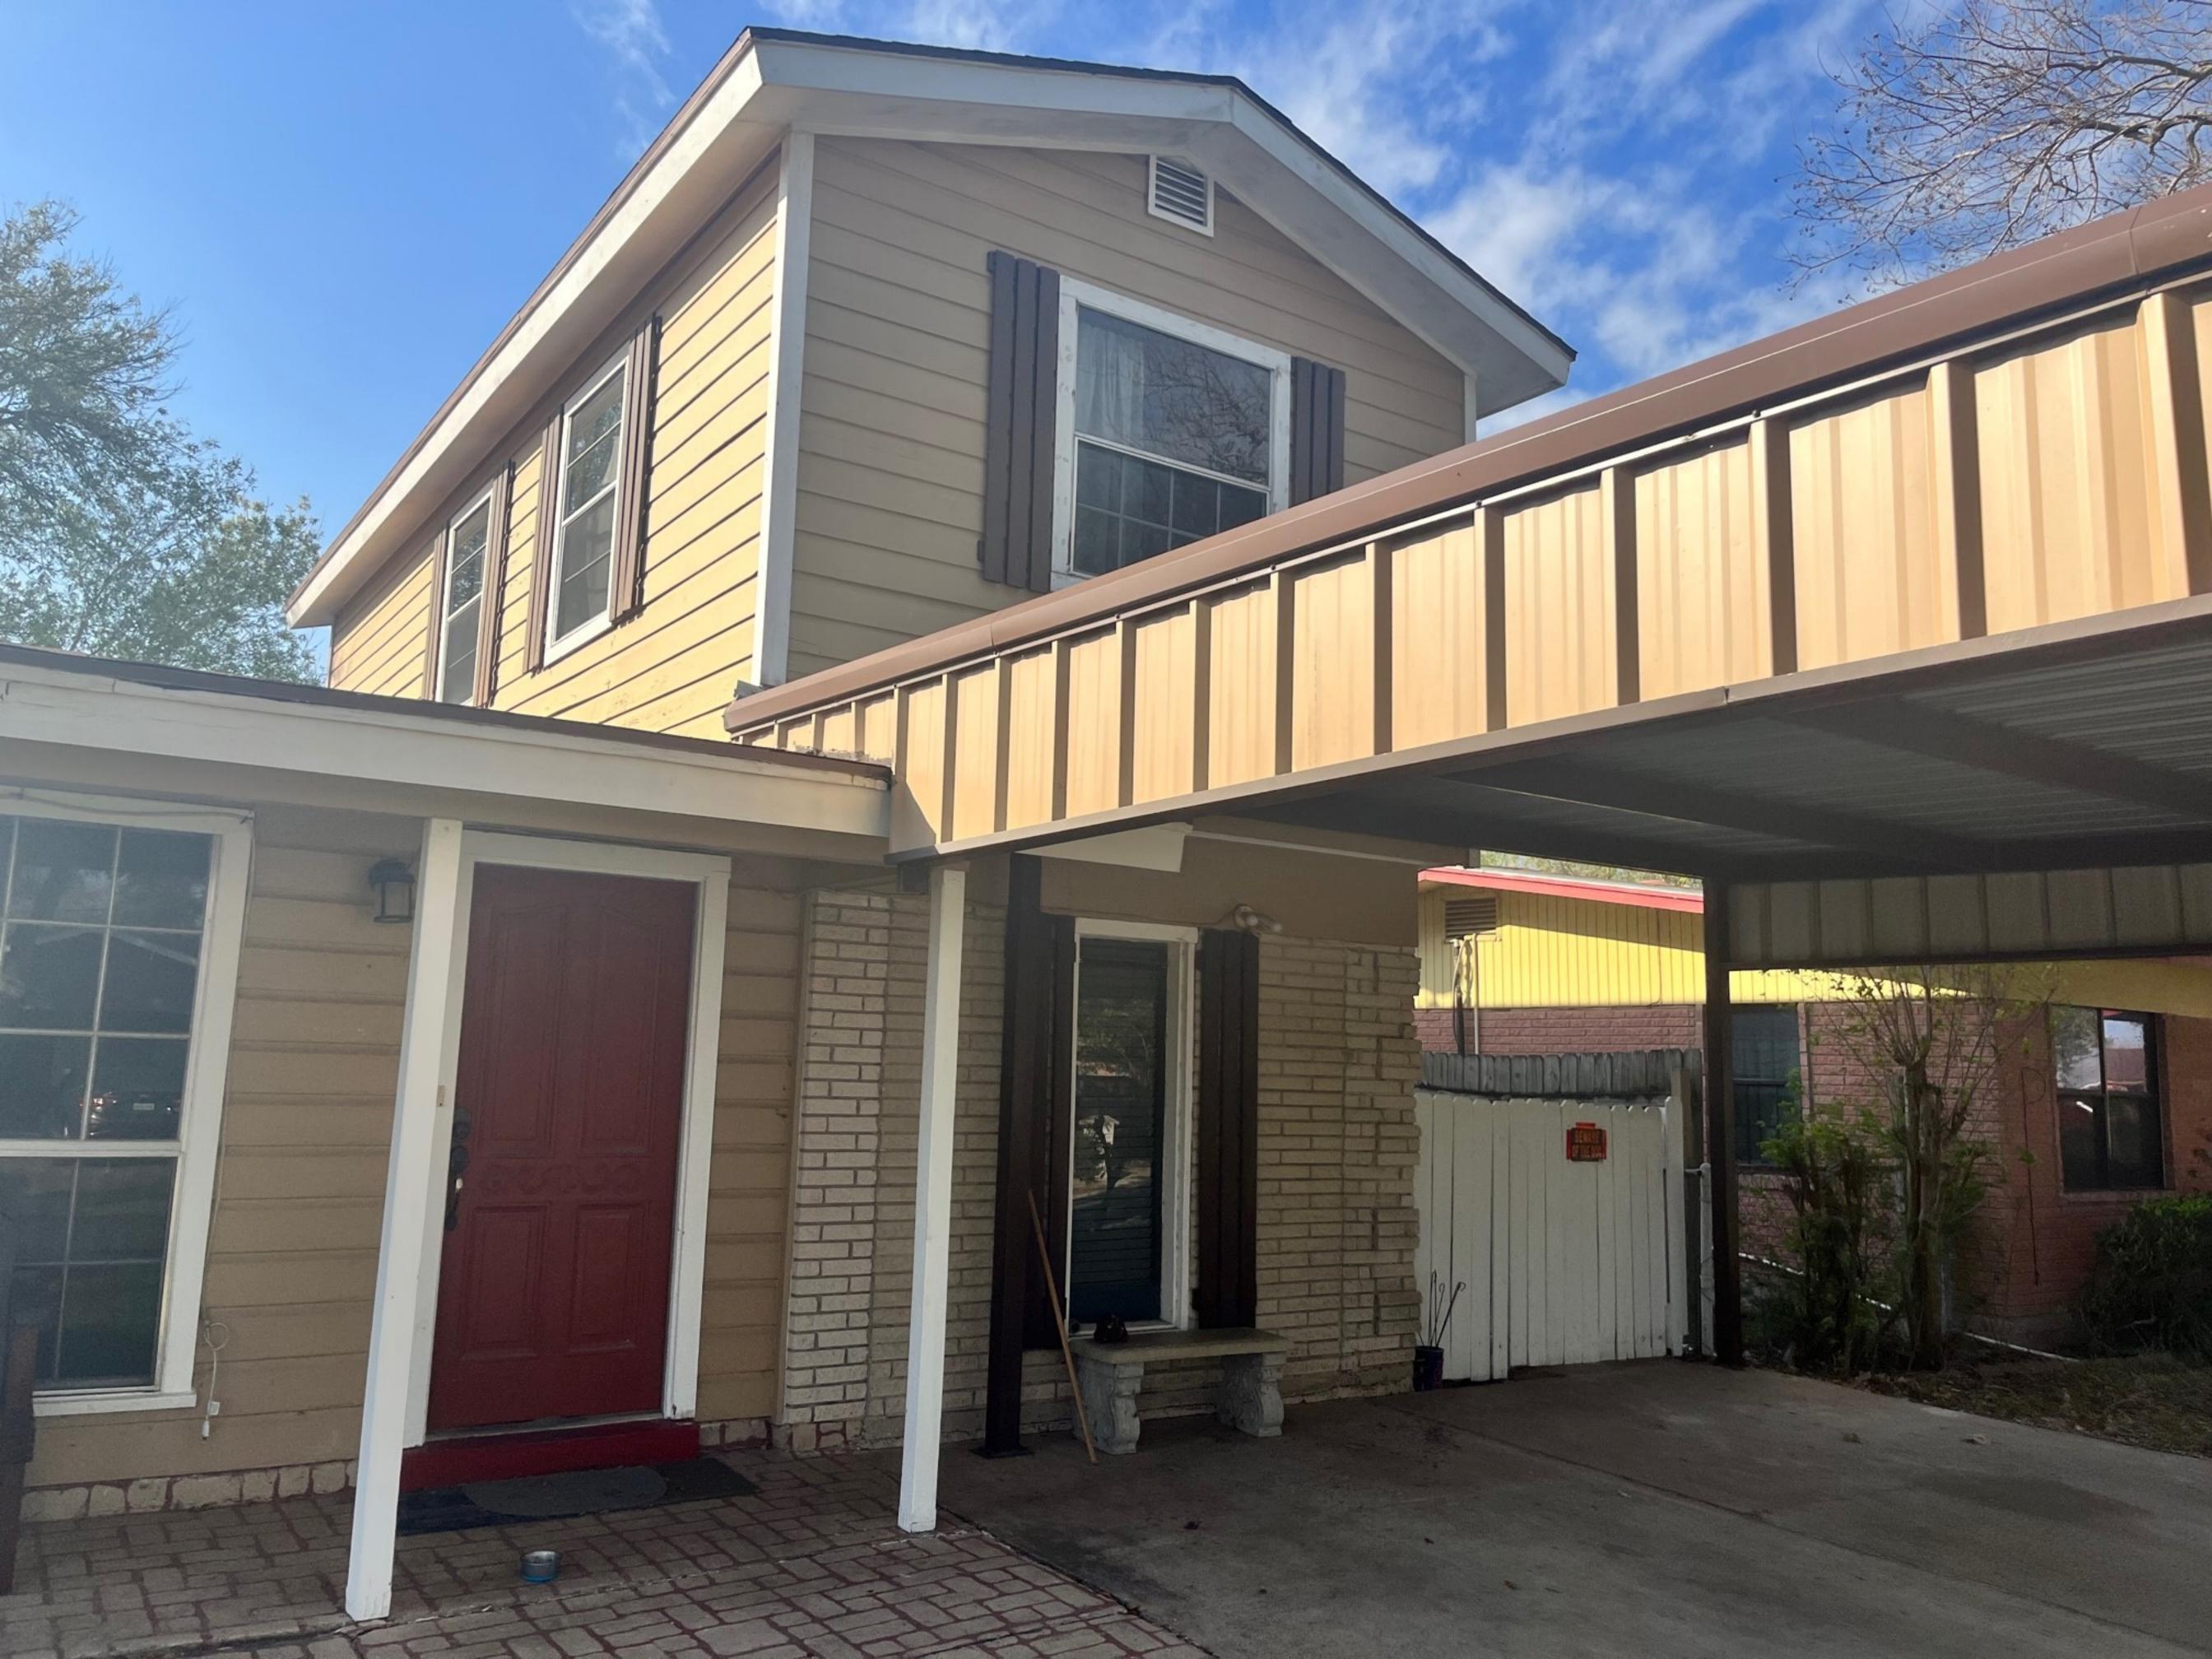

## Memo

**TO:** Zoning Board of Adjustment & Appeals

**FROM:** Planning Staff

**DATE:** January 30, 2022

SUBJECT: REQUEST OF MICHAEL STEVEN DECK FOR A SPECIAL EXCEPTION TO THE

CITY OF MCALLEN ZONING ORDINANCE TO ALLOW 1) AN ENCROACHMENT OF 25 FEET INTO THE 25 FEET FRONT YARD SETBACK INCLUDING OVERHANG AND 2) AN ENCROACHMENT OF 6 FEET INTO THE 6 FEET WEST SIDE YARD SETBACK FOR AN EXISTING METAL CARPORT MEASURING 28 FEET BY 22 FEET, AT LOT 34, OLIVAREZ SUBDIVISION UNIT NO. 4, HIDALGO COUNTY,

TEXAS; 3005 SYCAMORE AVENUE. (ZBA2022-0137)

## **REASON FOR APPEAL:**

The applicant is requesting a special exception in order to allow encroachments of 25 feet into the front yard setback of 25 feet and 6 feet into the 6 feet west side yard setback for an existing carport measuring 28 feet by 22 feet. The applicant stated the existing carport is for his protection due to medical reasons and protection of the family's vehicles from the weather elements. The subject property does not have a garage.

## ANALYSIS:

Approval of the special exception request would allow an encroachment of 25 feet into the 25 feet front yard setback, and 6 feet in to the 6 feet west side yard setback. The subject property does not have a garage.