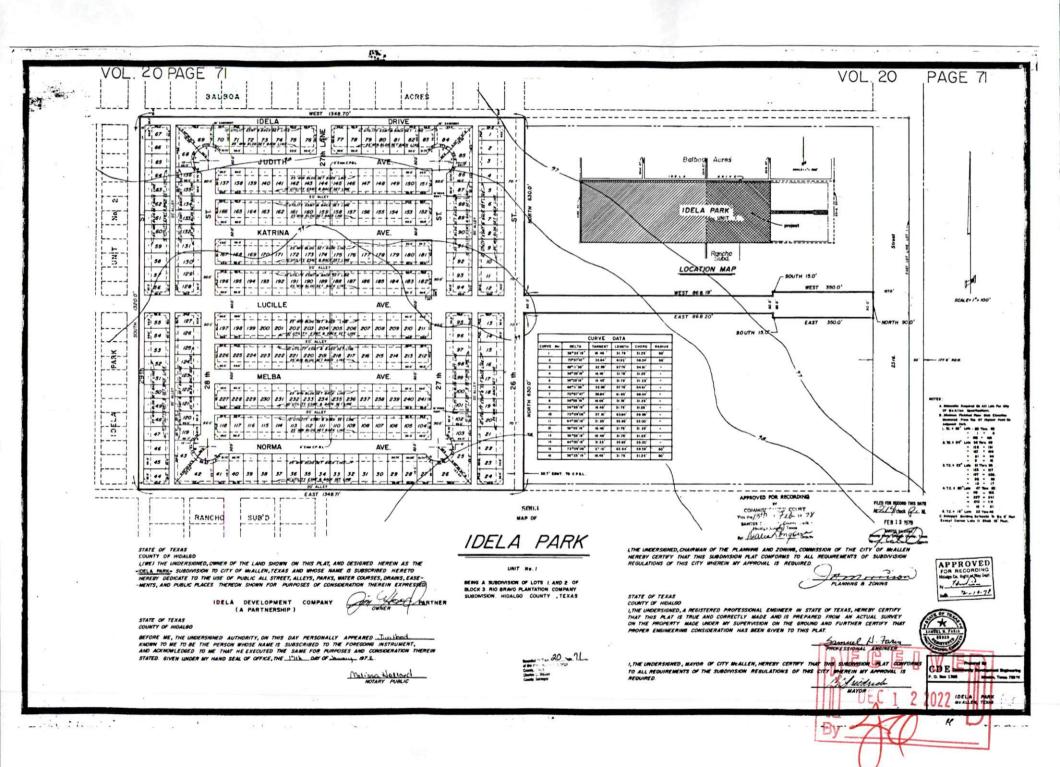

## **BACKGROUND AND HISTORY:**

Idela Park Unit No. 1 Subdivision was recorded on February 13, 1978. The required front yard setback as per plat is 25 feet. A Stop Work order was posted by Building Permits and Inspections Department on November 10, 2022 for construction without a building permit. An application for a building permit was submitted to Building Permits and Inspections Department on November 11, 2022 and an application for a Special Exception request was submitted to the Planning Department on December 12, 2022.

At the Zoning Board of Ajdustments and Appeals meeting of January 5, 2023 a special exception request was approved for an encroachment of 16 feet into the 25 feet front yard setback for a carport measuring 11.16 feet by 15.66 feet, at Lot 111, Idela Park Unit No. 1 Subdivision.

A review of Planning Department records revealed a variance granted in 1979 for an encroachment of 5 feet into the 25 feet front yard setback for a porch measuring 5 feet by 21 feet, at Lot 40, Idela Park Unit No. 1 Subdivision.