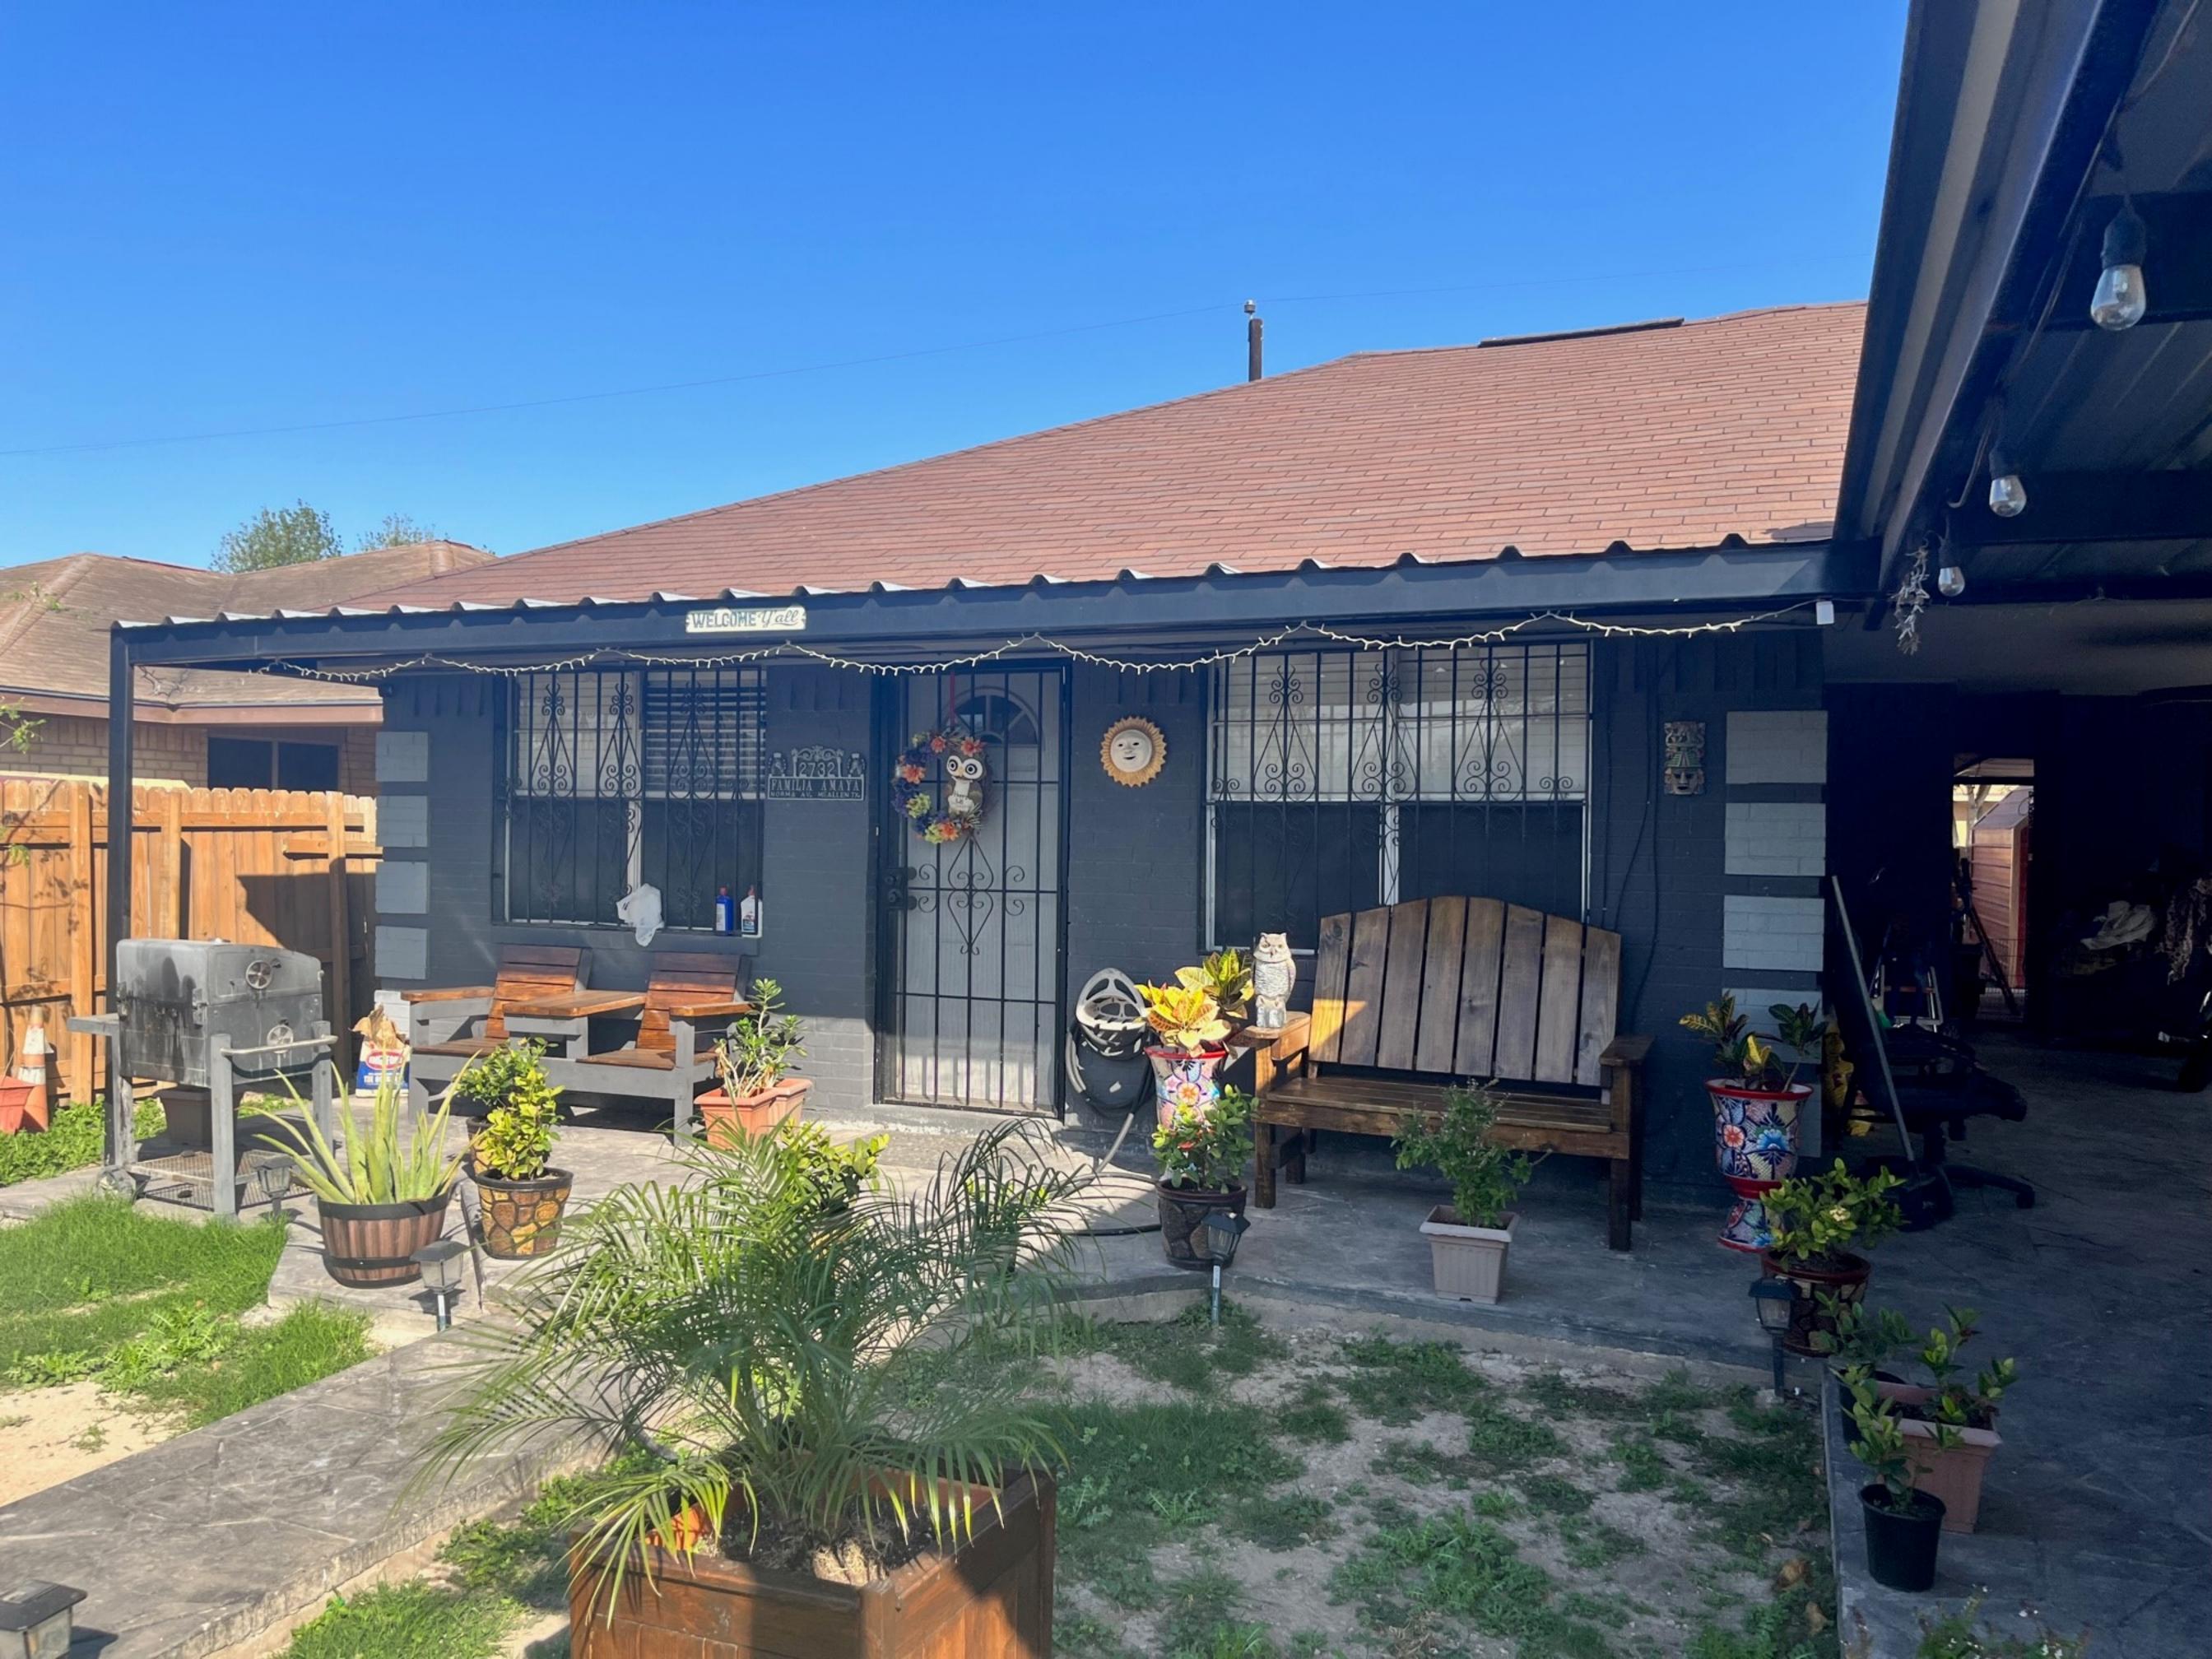

## Memo

**TO:** Zoning Board of Adjustment & Appeals

**FROM:** Planning Staff

**DATE:** Januar 27, 2022

SUBJECT: REQUEST OF JESUS AMAYA FOR A SPECIAL EXCEPTION AND

VARIANCE REQUEST TO THE CITY OF MCALLEN ZONING ORDINANCE TO ALLOW: 1) AN ENCROACHMENT OF 23 FEET INTO THE 25 FEET FRONT YARD SETBACK FOR AN EXISTING CARPORT MEASURING 19 FEET BY 16.67 FEET, AND 2) AN ENCROACHMENT OF 4 FEET INTO THE 25 FEET FRONT YARD SETBACK FOR AN EXISTING PORCH MEASURING 4 FEET BY 23 FEET, AT LOT 112, IDELA PARK UNIT NO. 1 SUBDIVISION, HIDALGO COUNTY, TEXAS; 2732 NORMA AVENUE. (ZBA2022-0134)

## **REASON FOR APPEAL:**

The applicant is requesting a special exception and a variance for encroachments into the front yard setback for an existing metal carport and porch. The applicant states a contractor was hired to construct the carport but did not get the required building permit. The carport is to provide protection for the family vehicles from inclement weather events and the porch is for shade and to protection from heavy rain seeping into the house through the sides of the front door.

## **ANALYSIS:**

**Special Exception #1:** This request is for an existing metal caport encroaching 23 feet into the 25 feet front yard setback and measuring 19 feet by 16.67 feet. The request is to allow the carport to remain for the protection of the family vehicles from inclement weather events. There is an existing caliche alley that appears to not be traversable during rainy weather. Any relocation to the rear yard may not be feasible since the rear yard area appears to be limited by an existing 10 feet utility easement located at the rear of the property.

**Variance request #2:** This request is for an existing metal porch cover encroaching 4 feet in to the 25 feet front yard setback and measuring 4 feet by 23 feet. It is not an oversized overhang extension that is beyond the 2 feet allowed for an overhang. According to the applicant the structure provides shade and protection from heavy rain seeping into the house through the sides of the front door.