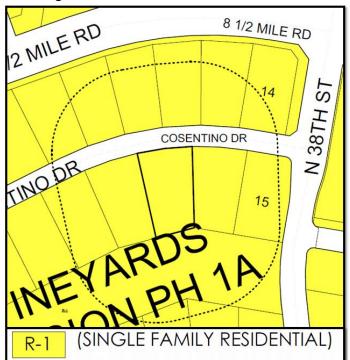

## This item was to remain tabled per the applicant until the next meeting.

f) Request of Luis D. Waldo on Behalf of Rene Castellanos (owner) for the following Variance request to the City of McAllen Vegetation Ordinance to allow the required landscaped area to be synthetic grass instead of natural grass at Lot 17, Vineyard Estates Subdivision Phase 1A, Hidalgo County, Texas; 3817 Cosentino Drive. (ZBA2022-0126) (TABLED: 12/21/2022) (REMAIN TABLED: 01/05/2023)

This item was to remain tabled until the next meeting.

### 2. PUBLIC HEARINGS:

- a) Request of Jesus Amaya for a special exception to the City of McAllen Zoning Ordinance to allow: 1) an encroachment of 23 feet into the 25 feet front yard setback for an existing carport measuring 19 feet by 16.67 feet and 2) an encroachment of 4 feet into the 25 foot front yard setback for an existing porch measuring 4 feet by 23 feet at Lot 112, Idela Park Unit No. 1 Subdivision, Hidalgo County, Texas; 2732 Norma Avenue. (ZBA2022-0134)
- b) Request of Michael Steven Deck for a special exception to the City of McAllen Zoning Ordinance to allow an encroachment of: 1) 25 feet into the 25 feet front yard setback including overhang and 2) 6 feet into the 6 feet west side yard setback for an existing metal carport measuring 28 feet by 22 feet at Lot 34, Olivarez Subdivision Unit No. 4, Hidalgo County, Texas; 3005 Sycamore Avenue. (ZBA2022-0137)
- c) Request of Manuel Ramirez and Juana Ramirez for the following Variance request to the City of McAllen Zoning Ordinance to allow an encroachment of 9 feet into the 25-foot front yard setback for the construction of a house, at Lot 2, Ramirez Subdivision to McAllen, Hidalgo County, Texas; 2420 South 25th Street. (ZBA2023-0007)
- d) Request of Mireya Espinoza for a variance to the City of McAllen Zoning Ordinance to allow an encroachment of 10 feet into the 25-foot front yard setback for a proposed single family home, at the North 131' Lot 1, Block 6, Bryan's Addition Subdivision, Hidalgo County, Texas; 208 North 4th Street. (ZBA2022-0135) (TABLED: 01/18/2023) WITHDRAWN
- e) Request of David Omar Salinas on Behalf of Maria Eugenia Zabaleta (owner) for the following Variance request to the City of McAllen Off-Street Parking and Loading Ordinance to allow 5 parking spaces instead of the required 10 parking spaces for proposed commercial use at Lot 8, Floyd Bennet Subdivision, Hidalgo County, Texas; 1605 North 6th Street. (ZBA2022-0118) (TABLED: 12/21/2022) (TABLED: 01/05/2023) (REMAIN TABLED: 01/18/2023)
- f) Request of Luis D. Waldo on Behalf of Rene Castellanos (owner) for the following Variance request to the City of McAllen Vegetation Ordinance to allow the required landscaped area to be synthetic grass instead of natural grass at Lot 17, Vineyard Estates Subdivision Phase 1A, Hidalgo County, Texas; 3817 Cosentino Drive. (ZBA2022-0126) (TABLED: 12/21/2022) (REMAIN TABLED: 01/05/2023, 01/18/2023)