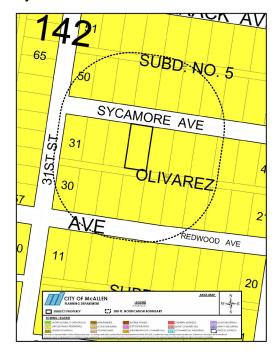

### PROPERTY LOCATION AND VICINITY:

The subject property is located along the north side of Sycamore Avenue. The property has 61.4 feet of frontage along Sycamore Avenue and a depth of 125 feet, for a lot size of 7,675 square feet. There is an existing single-family residence on the subject property. The surrounding land use is single-family residential.

## BACKGROUND AND HISTORY:

The plat for Olivarez Subdivision Unit No. 4 was recorded on January 11, 1971. The face of the plat shows a 25 feet front yard minimum building setback line. A stop work order was issued on October 7, 2022. An application for a building permit for the carport was submitted on October 12, 2022. An application for the special exception request was submitted on December 29, 2022.

## ANALYSIS:

Approval of the special exception request would allow an encroachment of 25 feet into the 25 feet front yard setback, and 6 feet in to the 6 feet west side yard setback. The subject property does not have a garage.