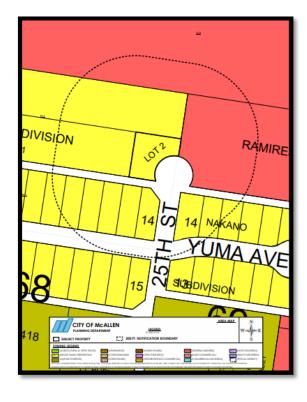

### 2. PUBLIC HEARINGS:

- a) Request of Jesus Amaya for a special exception to the City of McAllen Zoning Ordinance to allow: 1) an encroachment of 23 feet into the 25 feet front yard setback for an existing carport measuring 19 feet by 16.67 feet and 2) an encroachment of 4 feet into the 25 foot front yard setback for an existing porch measuring 4 feet by 23 feet at Lot 112, Idela Park Unit No. 1 Subdivision, Hidalgo County, Texas; 2732 Norma Avenue. (ZBA2022-0134)
- b) Request of Michael Steven Deck for a special exception to the City of McAllen Zoning Ordinance to allow an encroachment of: 1) 25 feet into the 25 feet front yard setback including overhang and 2) 6 feet into the 6 feet west side yard setback for an existing metal carport measuring 28 feet by 22 feet at Lot 34, Olivarez Subdivision Unit No. 4, Hidalgo County, Texas; 3005 Sycamore Avenue. (ZBA2022-0137)
- c) Request of Manuel Ramirez and Juana Ramirez for the following Variance request to the City of McAllen Zoning Ordinance to allow an encroachment of 9 feet into the 25-foot front yard setback for the construction of a house, at Lot 2, Ramirez Subdivision to McAllen, Hidalgo County, Texas; 2420 South 25th Street. (ZBA2023-0007)
- d) Request of Mireya Espinoza for a variance to the City of McAllen Zoning Ordinance to allow an encroachment of 10 feet into the 25-foot front yard setback for a proposed single family home, at the North 131' Lot 1, Block 6, Bryan's Addition Subdivision, Hidalgo County, Texas; 208 North 4th Street. (ZBA2022-0135) (TABLED: 01/18/2023) WITHDRAWN
- e) Request of David Omar Salinas on Behalf of Maria Eugenia Zabaleta (owner) for the following Variance request to the City of McAllen Off-Street Parking and Loading Ordinance to allow 5 parking spaces instead of the required 10 parking spaces for proposed commercial use at Lot 8, Floyd Bennet Subdivision, Hidalgo County, Texas; 1605 North 6th Street. (ZBA2022-0118) (TABLED: 12/21/2022) (TABLED: 01/05/2023) (REMAIN TABLED: 01/18/2023)
- f) Request of Luis D. Waldo on Behalf of Rene Castellanos (owner) for the following Variance request to the City of McAllen Vegetation Ordinance to allow the required landscaped area to be synthetic grass instead of natural grass at Lot 17, Vineyard Estates Subdivision Phase 1A, Hidalgo County, Texas; 3817 Cosentino Drive. (ZBA2022-0126) (TABLED: 12/21/2022) (REMAIN TABLED: 01/05/2023, 01/18/2023)