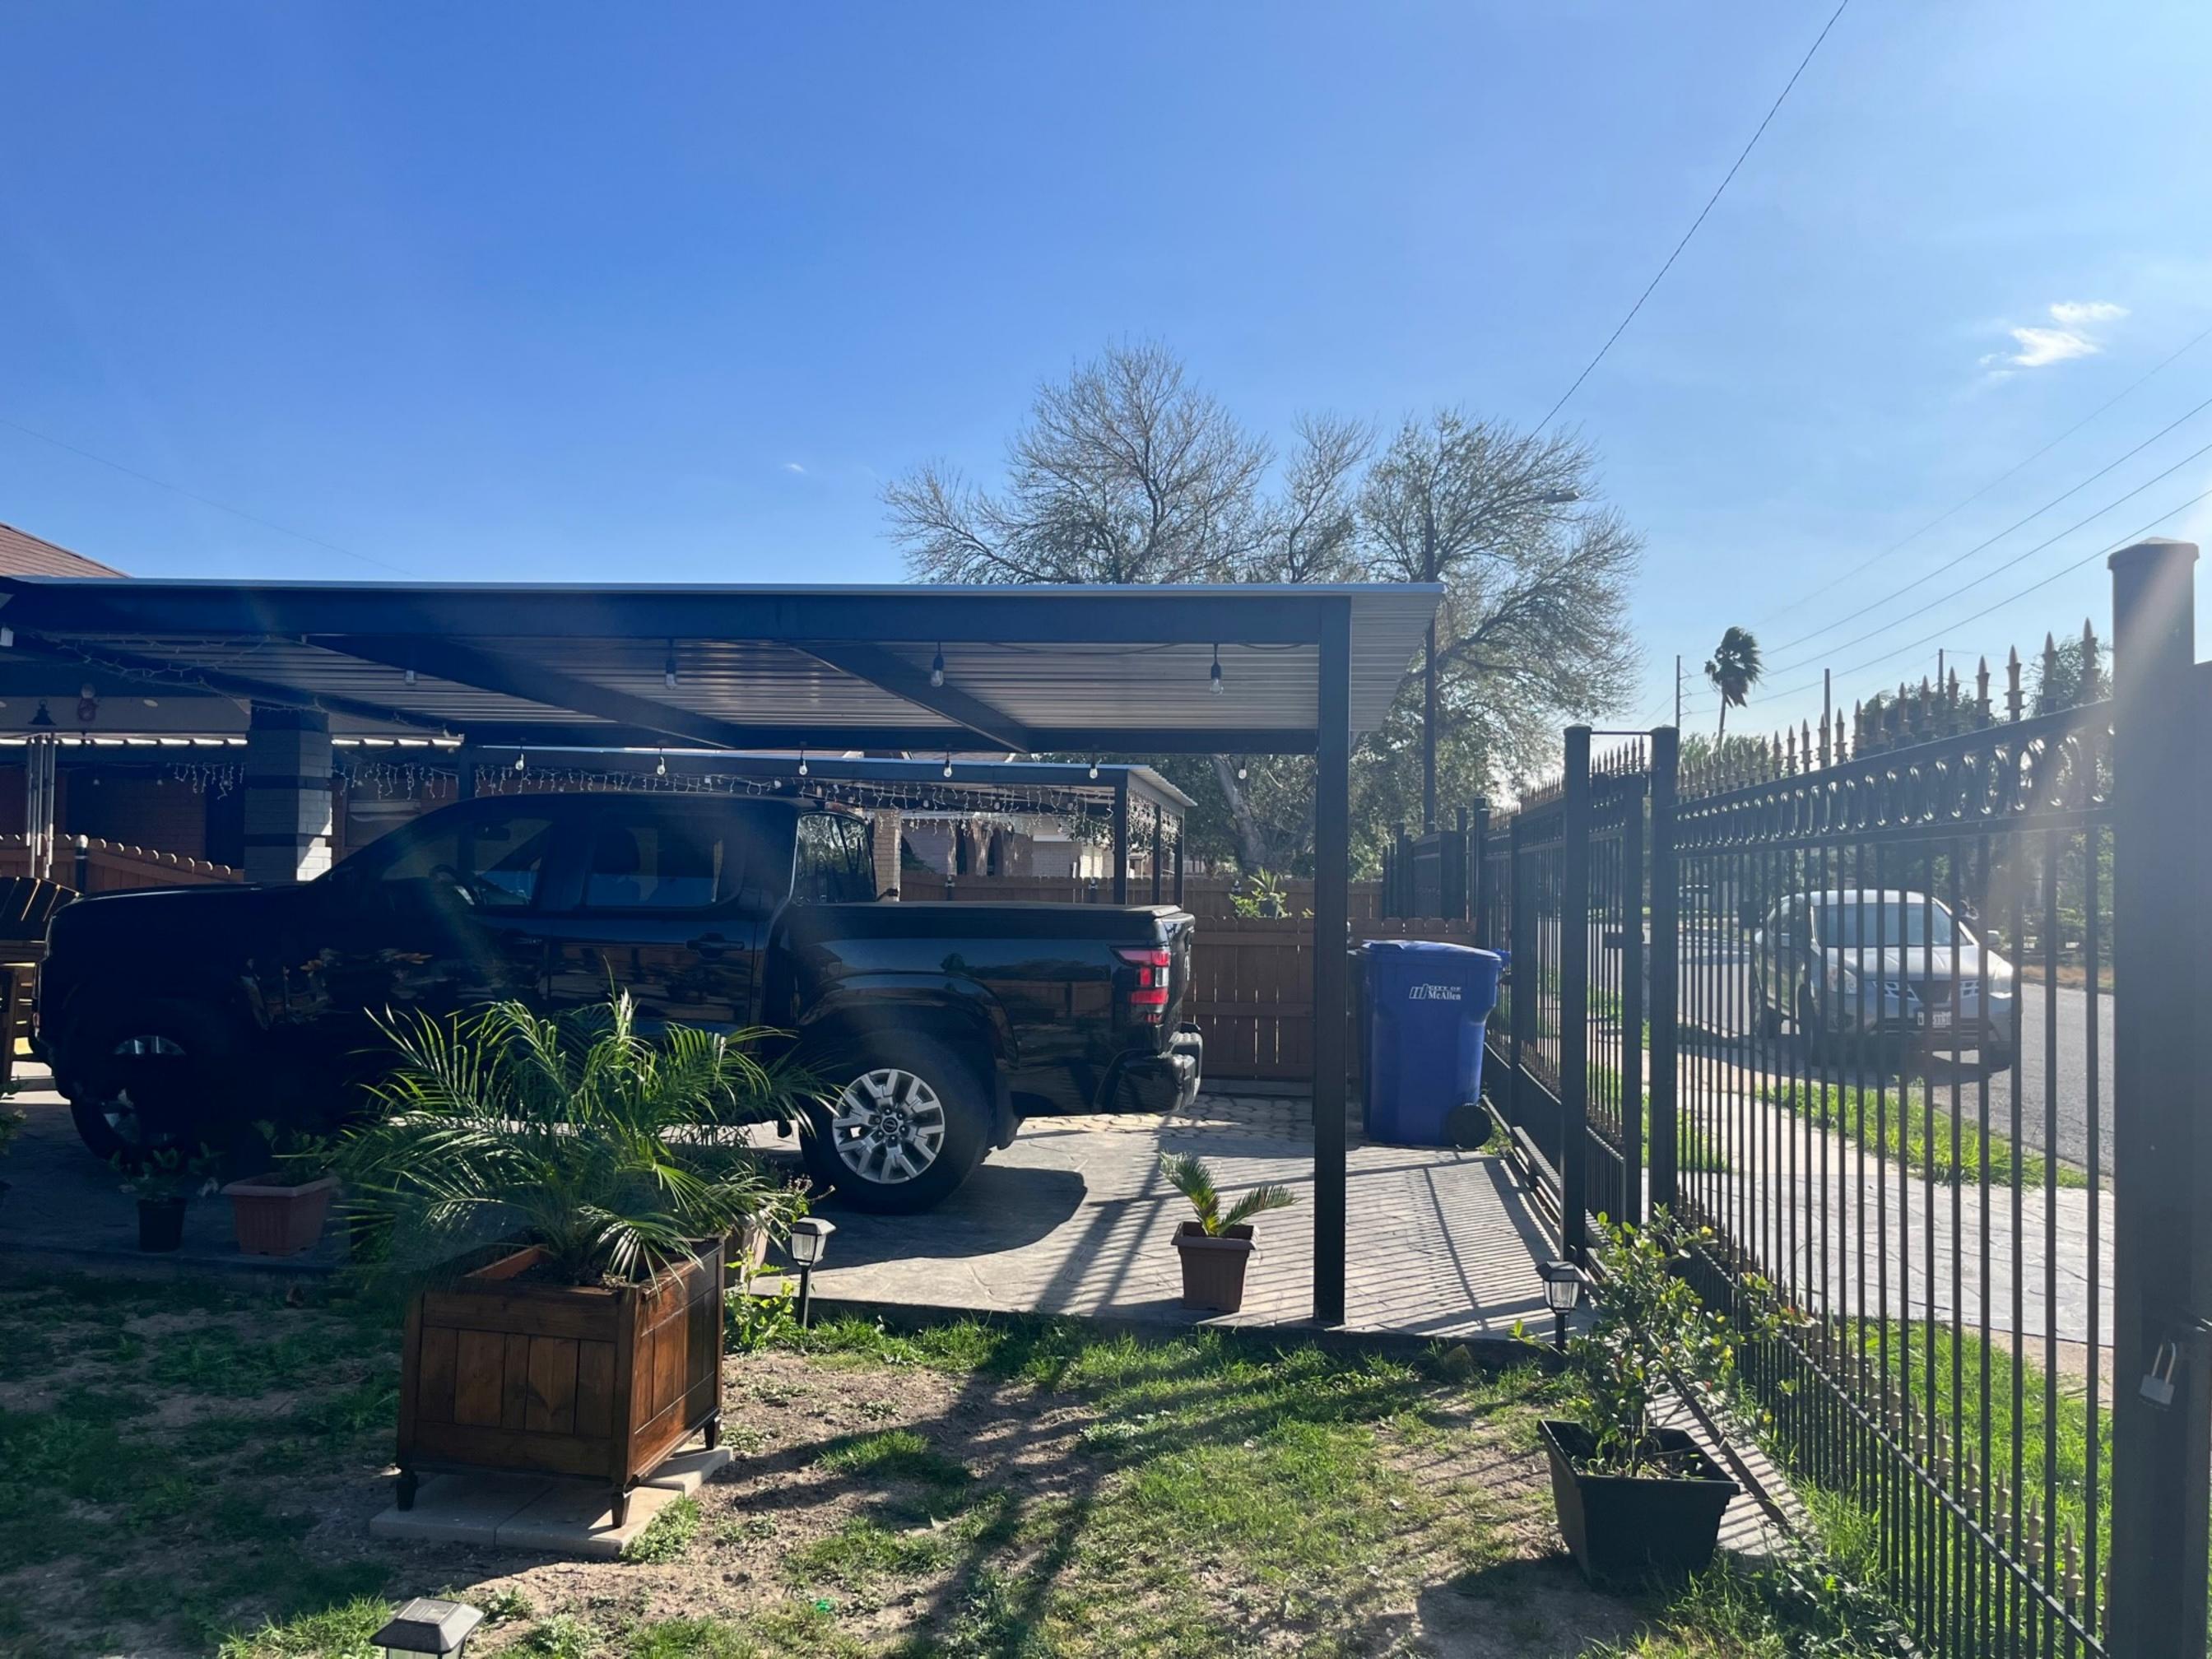

## **REASON FOR APPEAL:**

The applicant is requesting a special exception and a variance for encroachments into the front yard setback for an existing metal carport and porch. The applicant states a contractor was hired to construct the carport but did not get the required building permit. The carport is to provide protection for the family vehicles from inclement weather events and the porch is for shade and to protection from heavy rain seeping into the house through the sides of the front door.

## **ANALYSIS:**

**Special Exception #1:** This request is for an existing metal caport encroaching 23 feet into the 25 feet front yard setback and measuring 19 feet by 16.67 feet. The request is to allow the carport to remain for the protection of the family vehicles from inclement weather events. There is an existing caliche alley that appears to not be traversable during rainy weather. Any relocation to the rear yard may not be feasible since the rear yard area appears to be limited by an existing 10 feet utility easement located at the rear of the property.