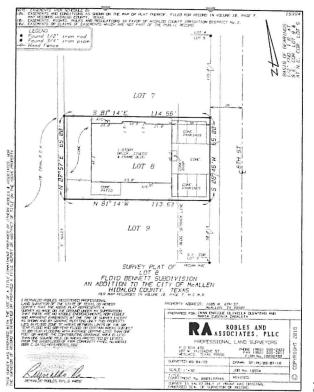

## The applicant withdrew this item.

e) Request of David Omar Salinas on Behalf of Maria Eugenia Zabaleta (owner) for the following Variance request to the City of McAllen Off-Street Parking and Loading Ordinance to allow 5 parking spaces instead of the required 10 parking spaces for proposed commercial use at Lot 8, Floyd Bennet Subdivision, Hidalgo County, Texas; 1605 North 6<sup>th</sup> Street. (ZBA2022-0118) (TABLED: 12/21/2022) (TABLED: 01/05/2023) Zoning Board of Adjustment & Appeals January 18, 2023 Page 5

## This item was to remain tabled per the applicant until the next meeting.

f) Request of Luis D. Waldo on Behalf of Rene Castellanos (owner) for the following Variance request to the City of McAllen Vegetation Ordinance to allow the required landscaped area to be synthetic grass instead of natural grass at Lot 17, Vineyard Estates Subdivision Phase 1A, Hidalgo County, Texas; 3817 Cosentino Drive. (ZBA2022-0126) (TABLED: 12/21/2022) (REMAIN TABLED: 01/05/2023)