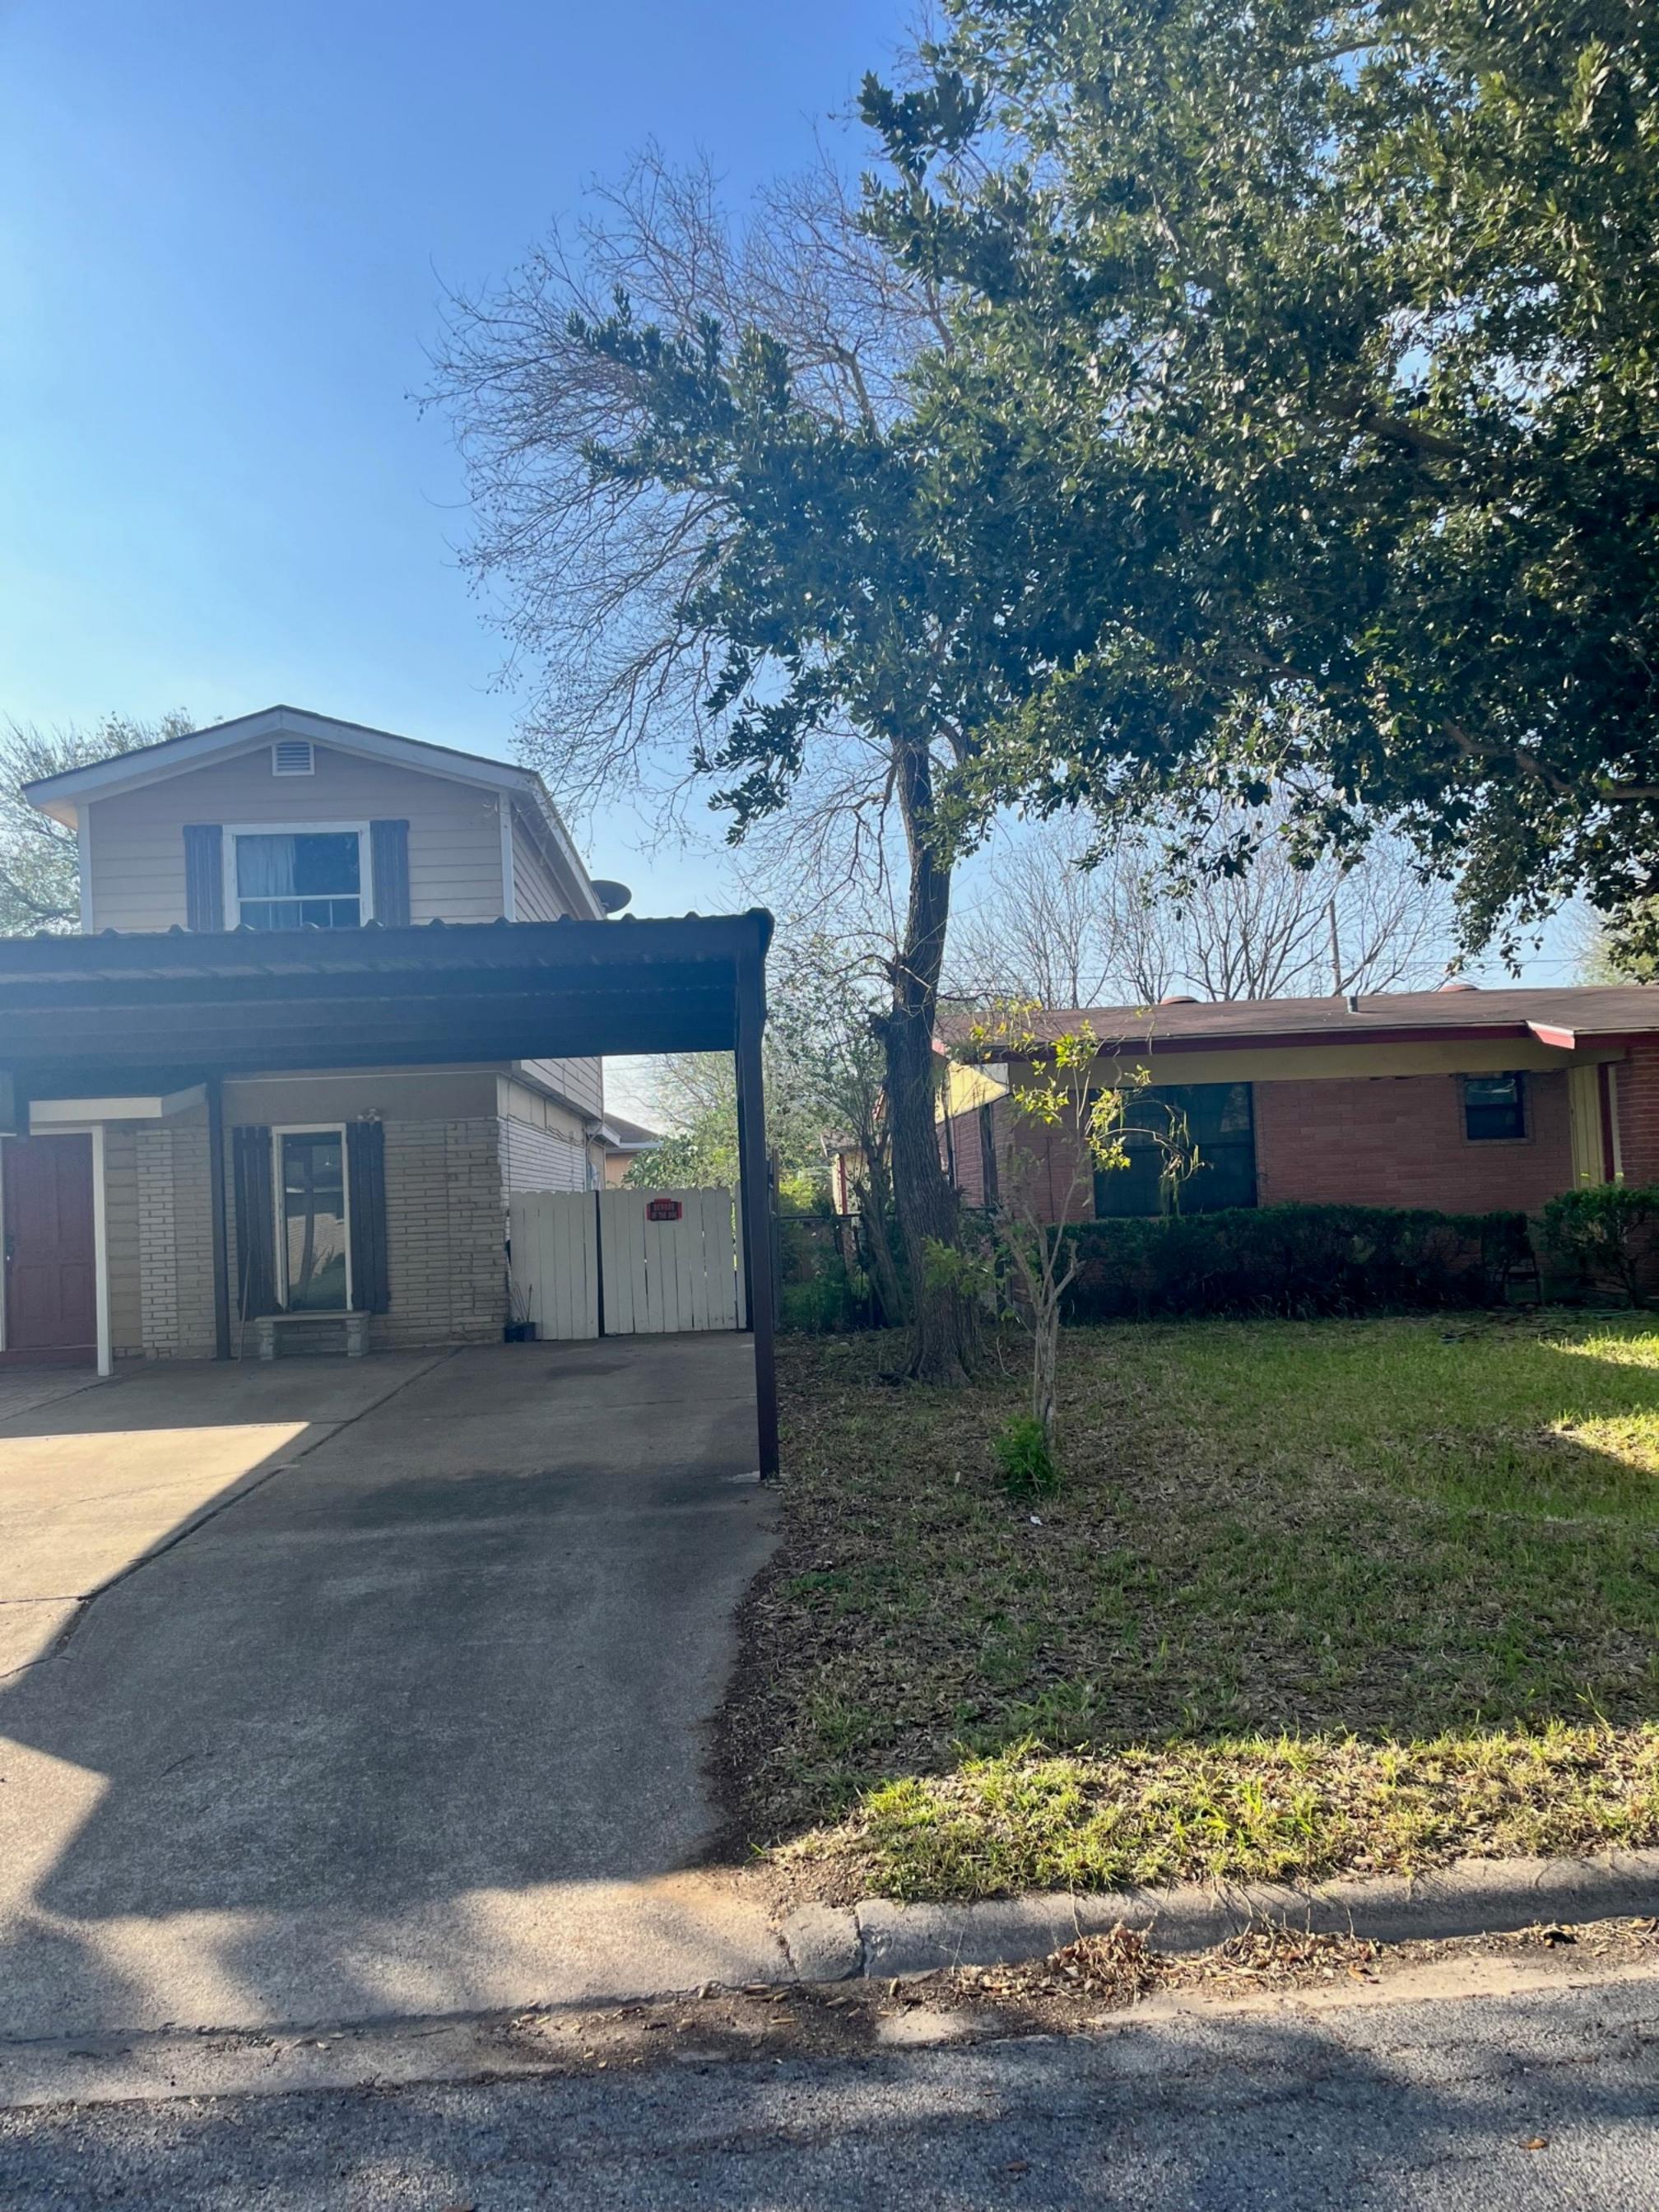

## Memo

**TO:** Zoning Board of Adjustment & Appeals

**FROM:** Planning Staff

**DATE:** January 30, 2022

SUBJECT: REQUEST OF MICHAEL STEVEN DECK FOR A SPECIAL EXCEPTION TO THE

CITY OF MCALLEN ZONING ORDINANCE TO ALLOW 1) AN ENCROACHMENT OF 25 FEET INTO THE 25 FEET FRONT YARD SETBACK INCLUDING OVERHANG AND 2) AN ENCROACHMENT OF 6 FEET INTO THE 6 FEET WEST SIDE YARD SETBACK FOR AN EXISTING METAL CARPORT MEASURING 28 FEET BY 22 FEET, AT LOT 34, OLIVAREZ SUBDIVISION UNIT NO. 4, HIDALGO COUNTY,

TEXAS; 3005 SYCAMORE AVENUE. (ZBA2022-0137)

## **REASON FOR APPEAL:**

The applicant is requesting a special exception in order to allow encroachments of 25 feet into the front yard setback of 25 feet and 6 feet into the 6 feet west side yard setback for an existing carport measuring 28 feet by 22 feet. The applicant stated the existing carport is for his protection due to medical reasons and protection of the family's vehicles from the weather elements. The subject property does not have a garage.

### PROPERTY LOCATION AND VICINITY:

The subject property is located along the north side of Sycamore Avenue. The property has 61.4 feet of frontage along Sycamore Avenue and a depth of 125 feet, for a lot size of 7,675 square feet. There is an existing single-family residence on the subject property. The surrounding land use is single-family residential.

## ANALYSIS:

Approval of the special exception request would allow an encroachment of 25 feet into the 25 feet front yard setback, and 6 feet in to the 6 feet west side yard setback. The subject property does not have a garage.

During a site visit, staff noticed other (carports) similar encroachments within the subdivision. Department files revealed no permits, variances or special exceptions found.

The property does have an alley, but relocation would not be feasible since the purpose of the carport is to provide easy accessibility to the entrance of the home for the applicant and his wife.