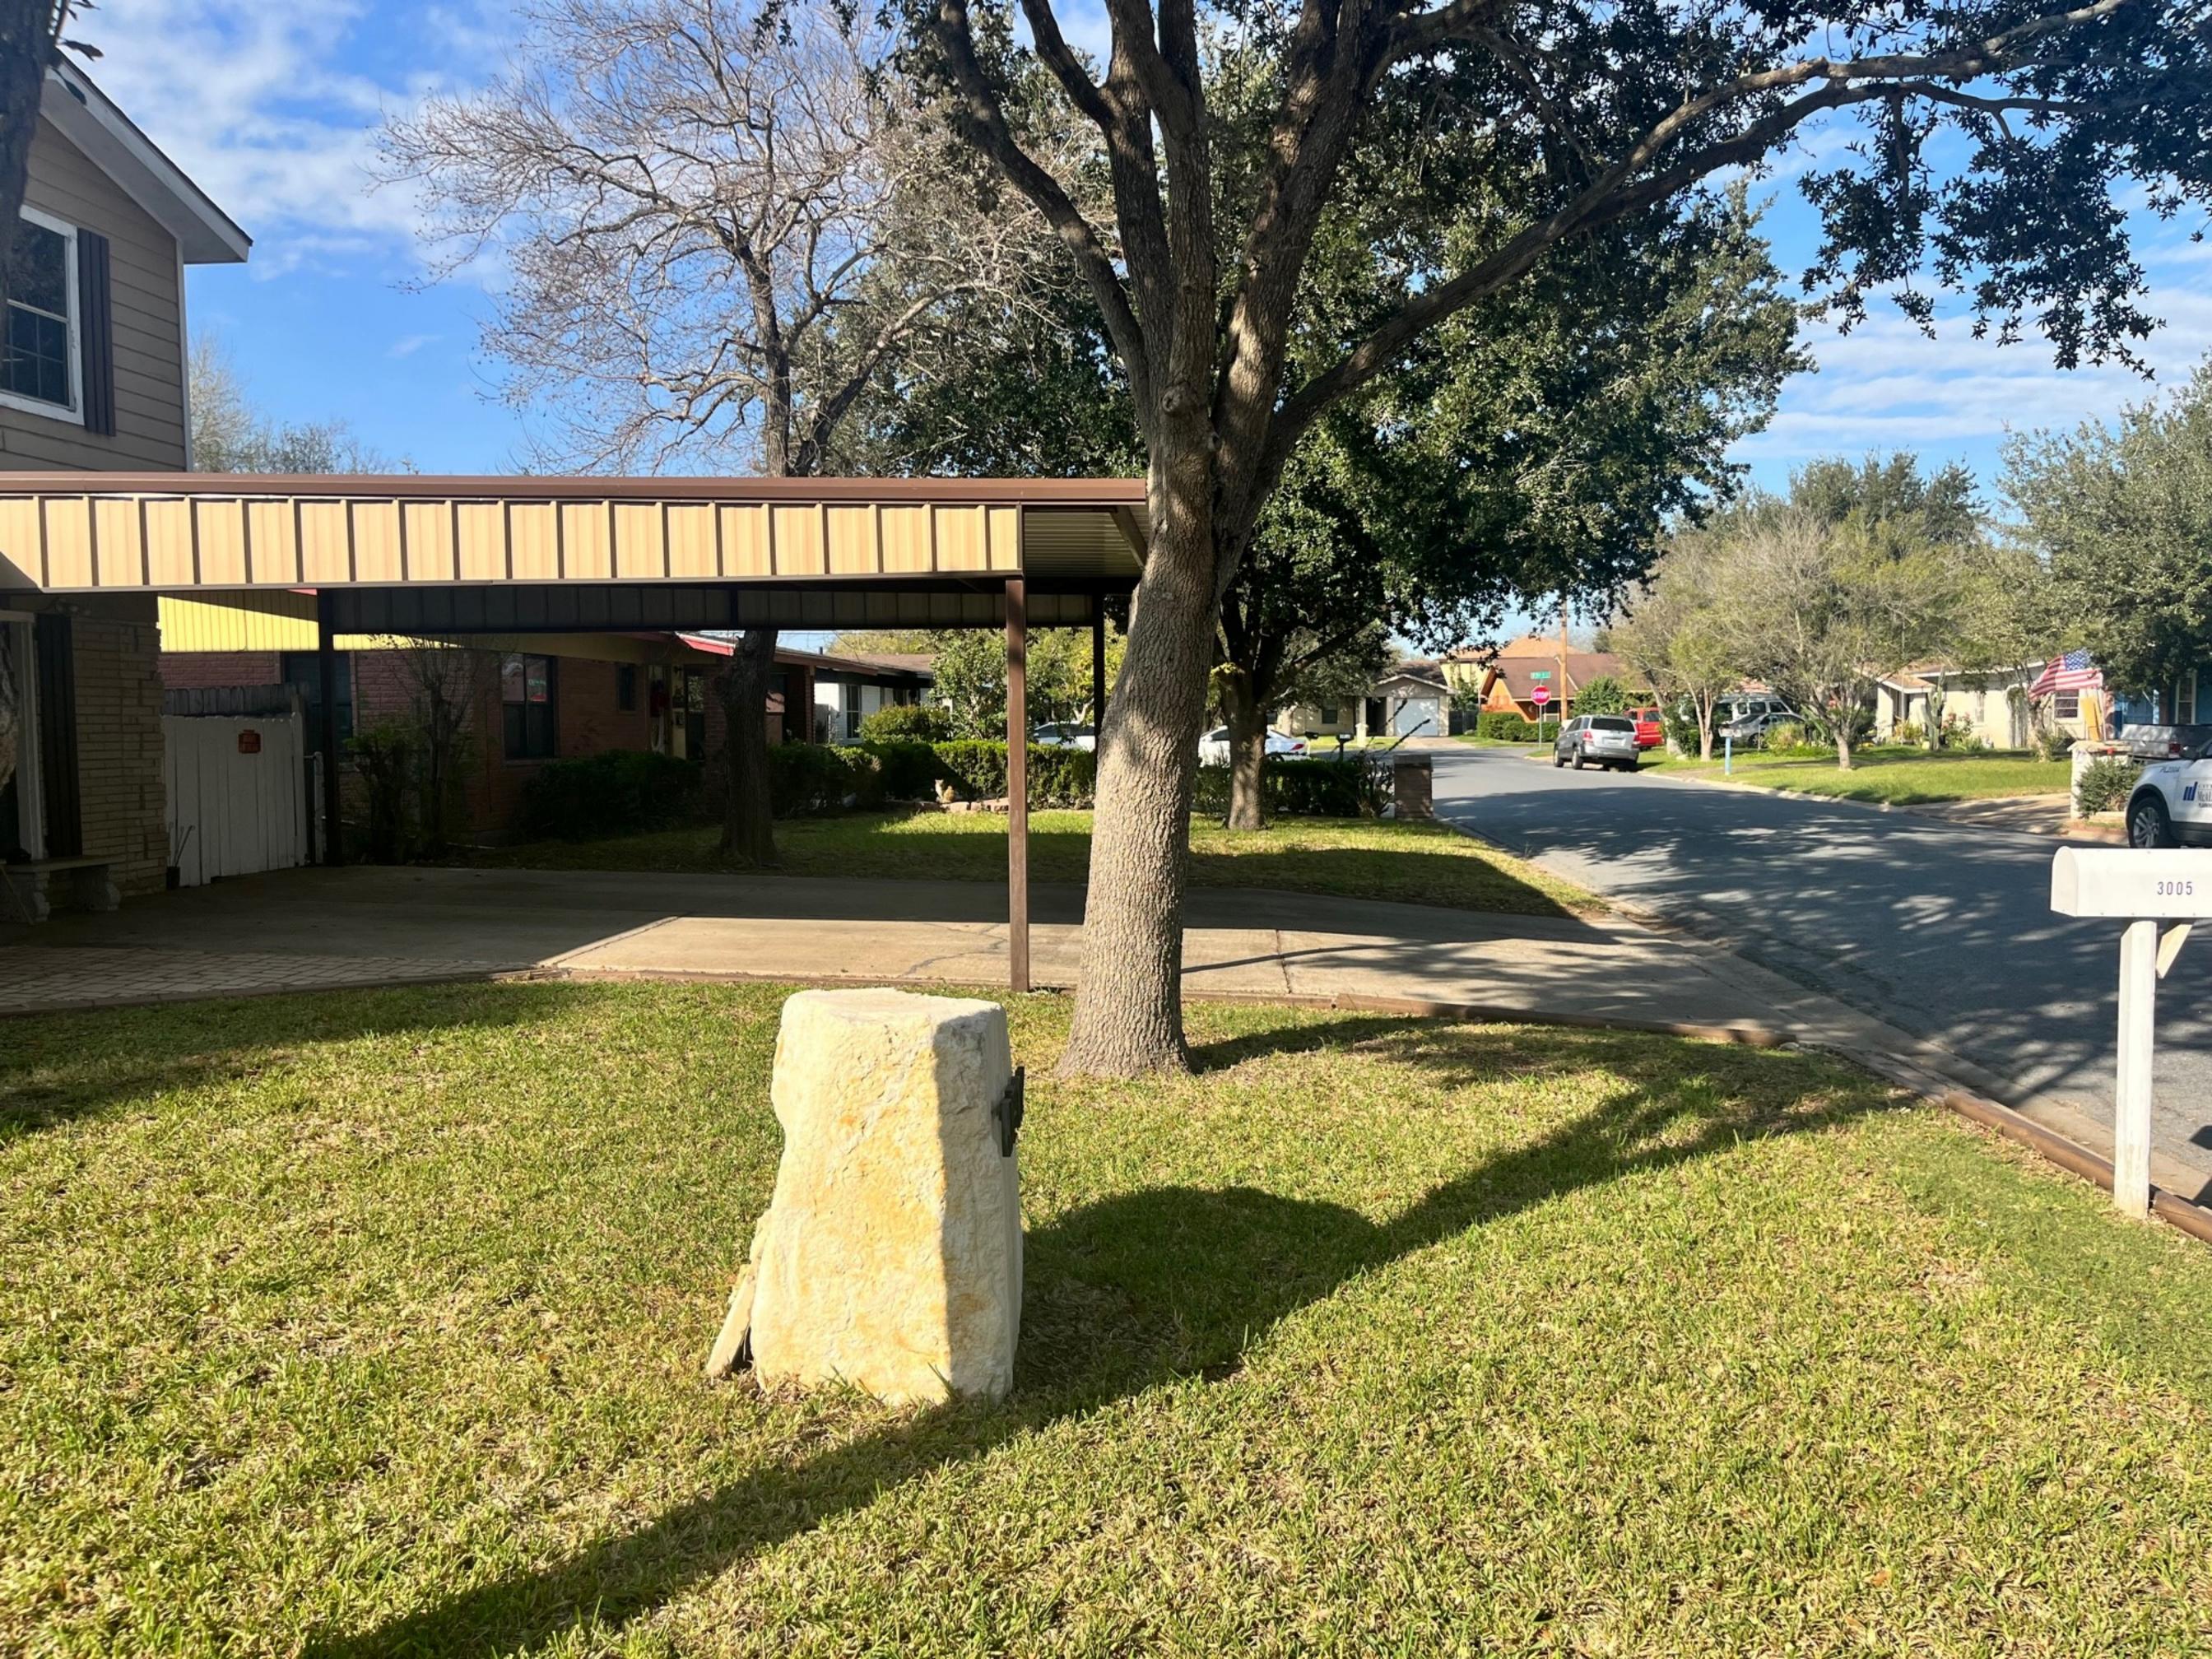

## **REASON FOR APPEAL:**

The applicant is requesting a special exception in order to allow encroachments of 25 feet into the front yard setback of 25 feet and 6 feet into the 6 feet west side yard setback for an existing carport measuring 28 feet by 22 feet. The applicant stated the existing carport is for his protection due to medical reasons and protection of the family's vehicles from the weather elements. The subject property does not have a garage.

### PROPERTY LOCATION AND VICINITY:

The subject property is located along the north side of Sycamore Avenue. The property has 61.4 feet of frontage along Sycamore Avenue and a depth of 125 feet, for a lot size of 7,675 square feet. There is an existing single-family residence on the subject property. The surrounding land use is single-family residential.

During a site visit, staff noticed other (carports) similar encroachments within the subdivision. Department files revealed no permits, variances or special exceptions found.

The property does have an alley, but relocation would not be feasible since the purpose of the carport is to provide easy accessibility to the entrance of the home for the applicant and his wife.