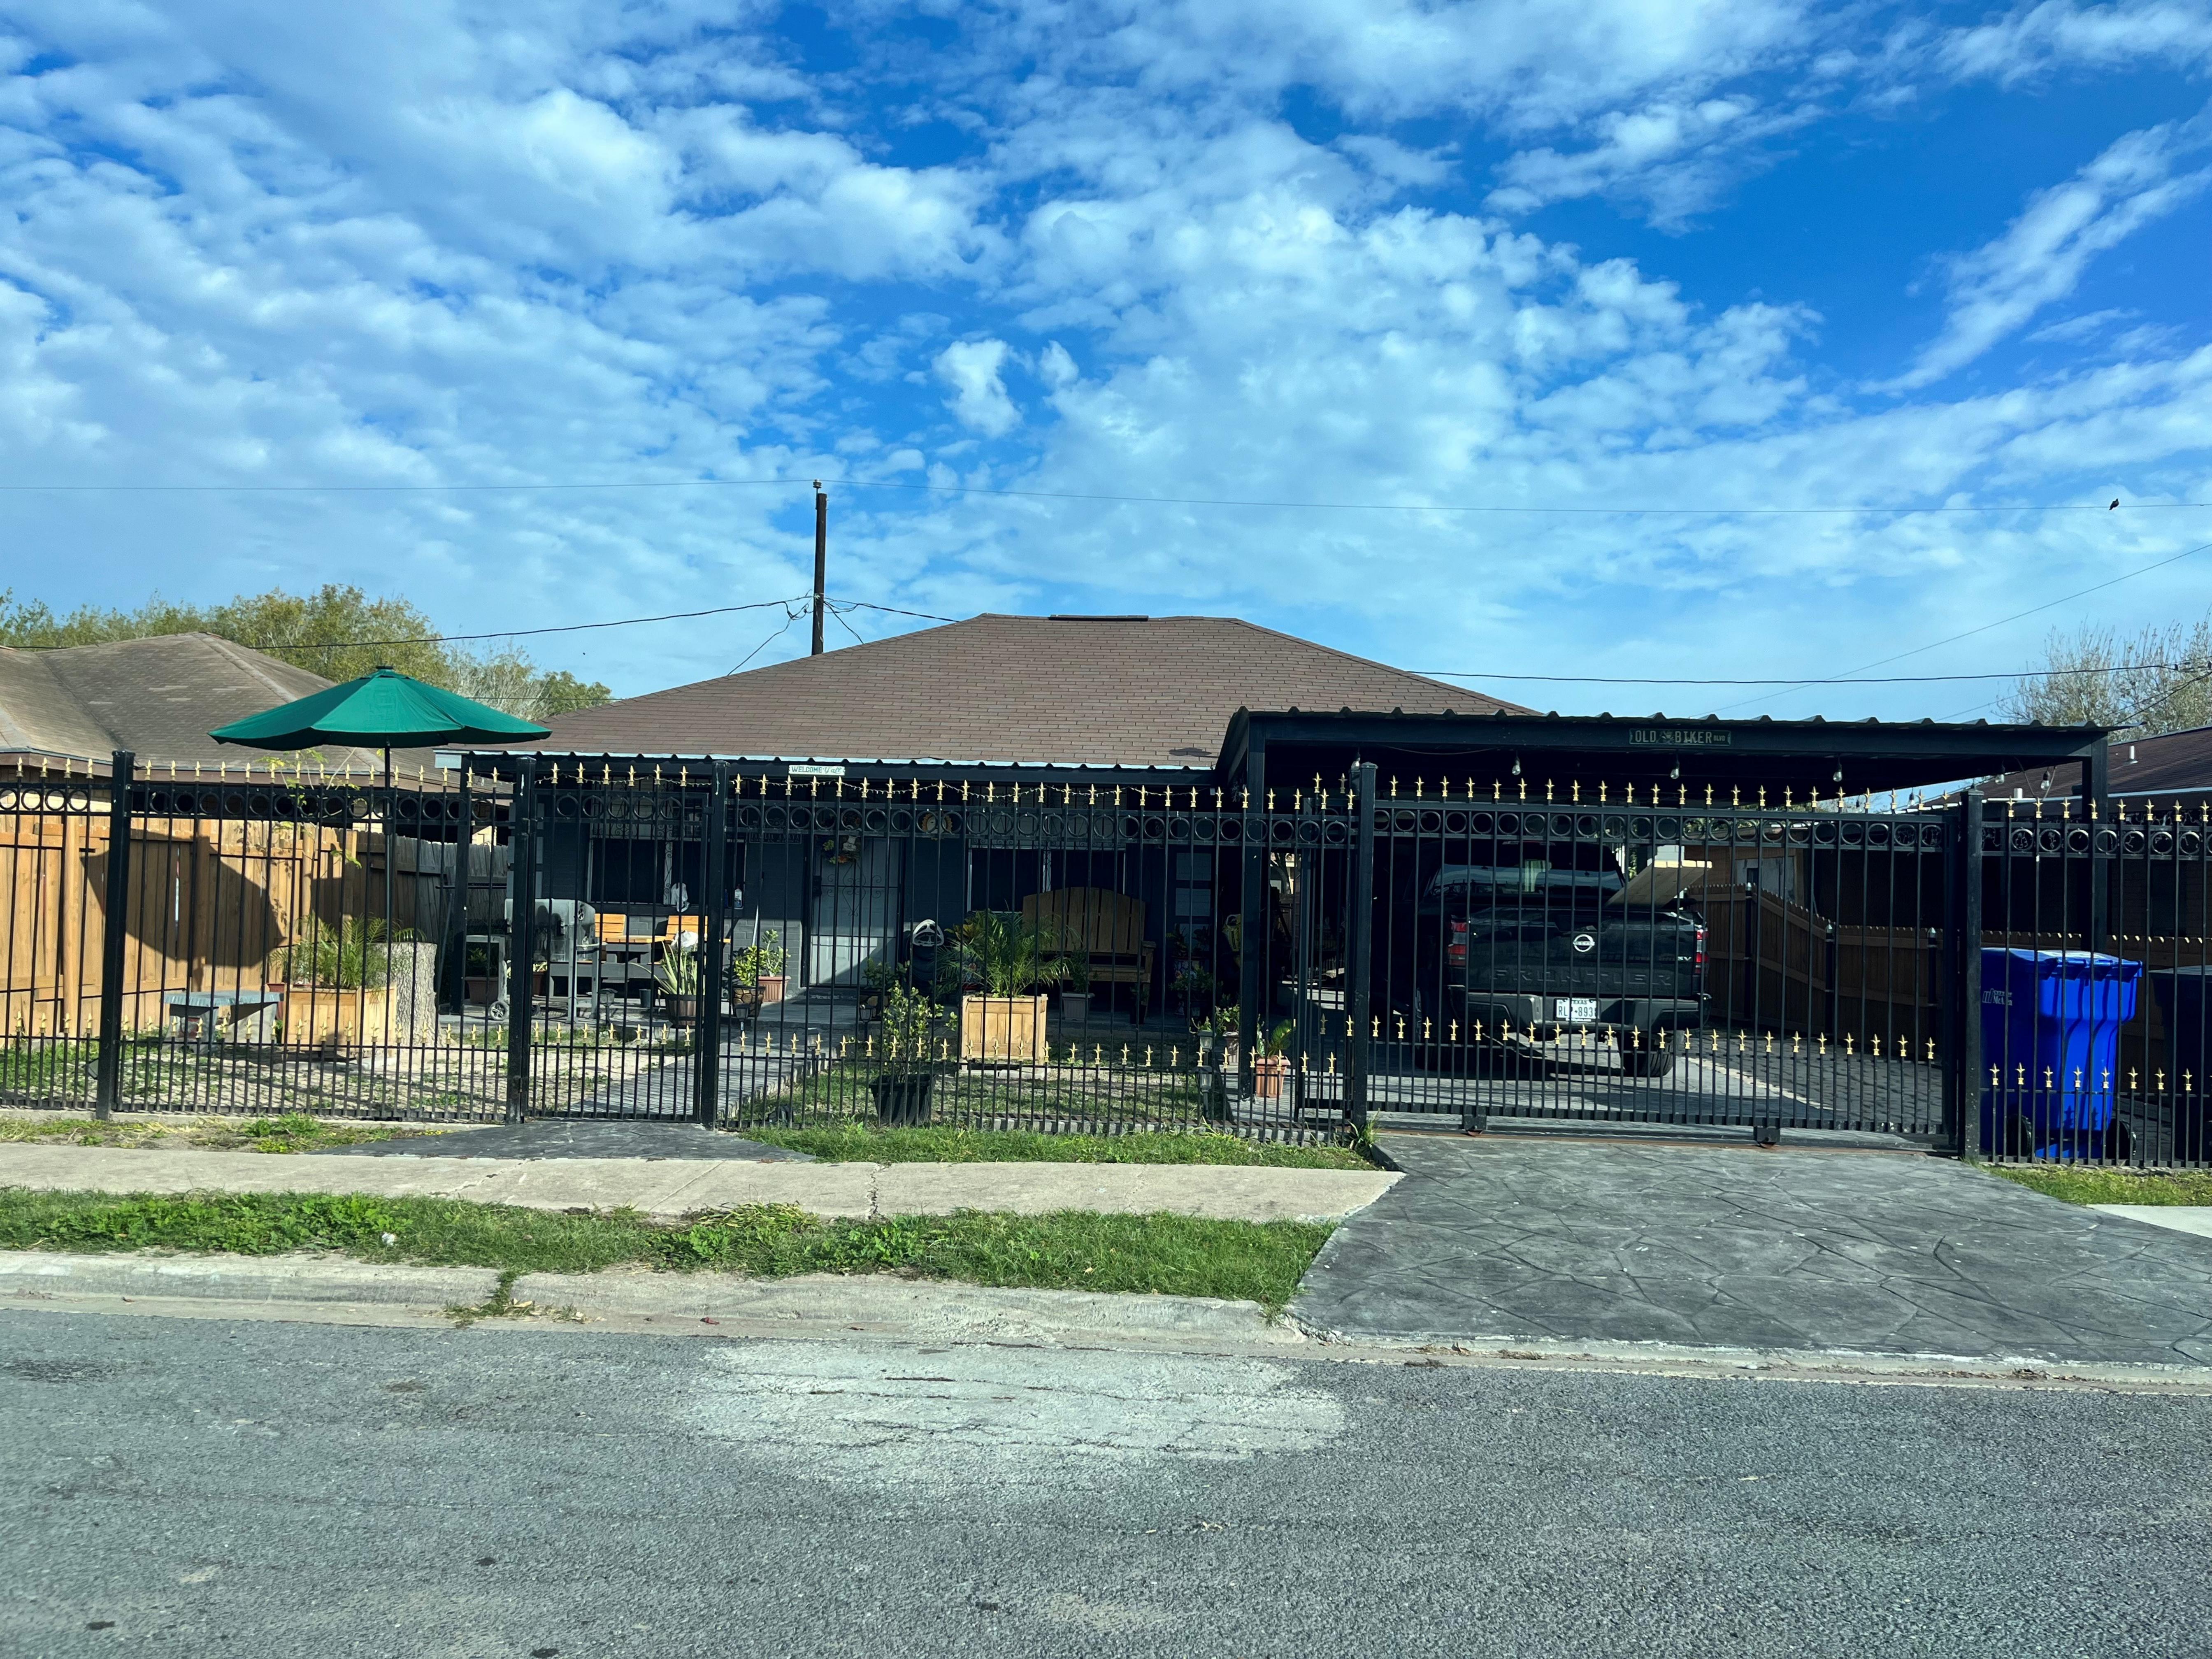

## Memo

**TO:** Zoning Board of Adjustment & Appeals

**FROM:** Planning Staff

**DATE:** Januar 27, 2022

SUBJECT: REQUEST OF JESUS AMAYA FOR A SPECIAL EXCEPTION AND

VARIANCE REQUEST TO THE CITY OF MCALLEN ZONING ORDINANCE TO ALLOW: 1) AN ENCROACHMENT OF 23 FEET INTO THE 25 FEET FRONT YARD SETBACK FOR AN EXISTING CARPORT MEASURING 19 FEET BY 16.67 FEET, AND 2) AN ENCROACHMENT OF 4 FEET INTO THE 25 FEET FRONT YARD SETBACK FOR AN EXISTING PORCH MEASURING 4 FEET BY 23 FEET, AT LOT 112, IDELA PARK UNIT NO. 1 SUBDIVISION, HIDALGO COUNTY, TEXAS; 2732 NORMA AVENUE. (ZBA2022-0134)

## **REASON FOR APPEAL:**

The applicant is requesting a special exception and a variance for encroachments into the front yard setback for an existing metal carport and porch. The applicant states a contractor was hired to construct the carport but did not get the required building permit. The carport is to provide protection for the family vehicles from inclement weather events and the porch is for shade and to protection from heavy rain seeping into the house through the sides of the front door.

The subject property is located along the north side of Norma Avenue, between South 27<sup>th</sup> and 28<sup>th</sup> Streets. The Lot has 50 feet of frontage along Norma Avenue and a depth of 90 feet for a Lot size of 4,500 square feet. The property is zoned R-1 (single-family residential) District and a single family residence is located on the property. The adjacent zoning is R-1 District in all directions. The surrounding land use is single family residential.

## **BACKGROUND AND HISTORY:**

Idela Park Unit No. 1 Subdivision was recorded on February 13, 1978. The required front yard setback as per plat is 25 feet. A Stop Work order was posted by Building Permits and Inspections Department on November 10, 2022 for construction without a building permit. An application for a building permit was submitted to Building Permits and Inspections Department on November 11, 2022 and an application for a Special Exception request was submitted to the Planning Department on December 12, 2022.

## **ANALYSIS:**

**Special Exception #1:** This request is for an existing metal caport encroaching 23 feet into the 25 feet front yard setback and measuring 19 feet by 16.67 feet. The request is to allow the carport to remain for the protection of the family vehicles from inclement weather events. There is an existing caliche alley that appears to not be traversable during rainy weather. Any relocation to the rear yard may not be feasible since the rear yard area appears to be limited by an existing 10 feet utility easement located at the rear of the property.

**Variance request #2:** This request is for an existing metal porch cover encroaching 4 feet in to the 25 feet front yard setback and measuring 4 feet by 23 feet. It is not an oversized overhang extension that is beyond the 2 feet allowed for an overhang. According to the applicant the structure provides shade and protection from heavy rain seeping into the house through the sides of the front door.