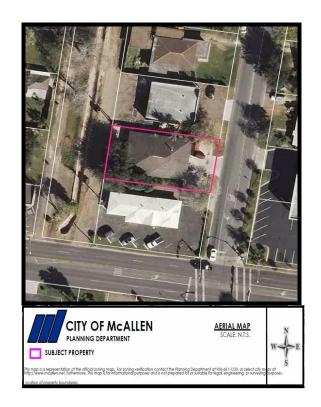

County,

Texas; 1605 North 6th Street. (ZBA2022-0118)

**REASON FOR APPEAL:** The applicant requests the following variance to allow five parking spaces instead of the required ten parking spaces. The applicant indicated that he is requesting the above variance to "permit orderly development of existing commercial building".

**PROPERTY LOCATION AND VICINITY:** The property is located on the west side of North 6<sup>th</sup> Street, approximately 100 feet north of Pecan Boulevard. The property has 65 feet of frontage along North 6<sup>th</sup> Street and 113.63 feet of depth for a tract size of 7,385.95 square feet. The property is zoned C-1 (office building) District. The zoning is C-1 District to the north and south, and R-1 (single-family residential) District to the east and west.





**BACKGROUND AND HISTORY:** The recorded plat is Floyd Bennett Subdivision. A variance application for the proposed five parking spaces instead of the required 10 was received on November 16, 2022.

**ANALYSIS:** The variance request is to allow five parking spaces instead of the required 10 parking spaces. The proposed facility will consist of two-floors with the total square footage being 2,522. Based on the square footage of the floor area, 10 parking spaces are required. Section 138-395 requires four parking spaces for up to 400 square feet of floor area plus one parking space for each additional 400 square feet of floor area.

The submitted site plan reveals ten parking spaces; however, the five parking spaces located at the rear of the property are located in the 50-foot canal righ