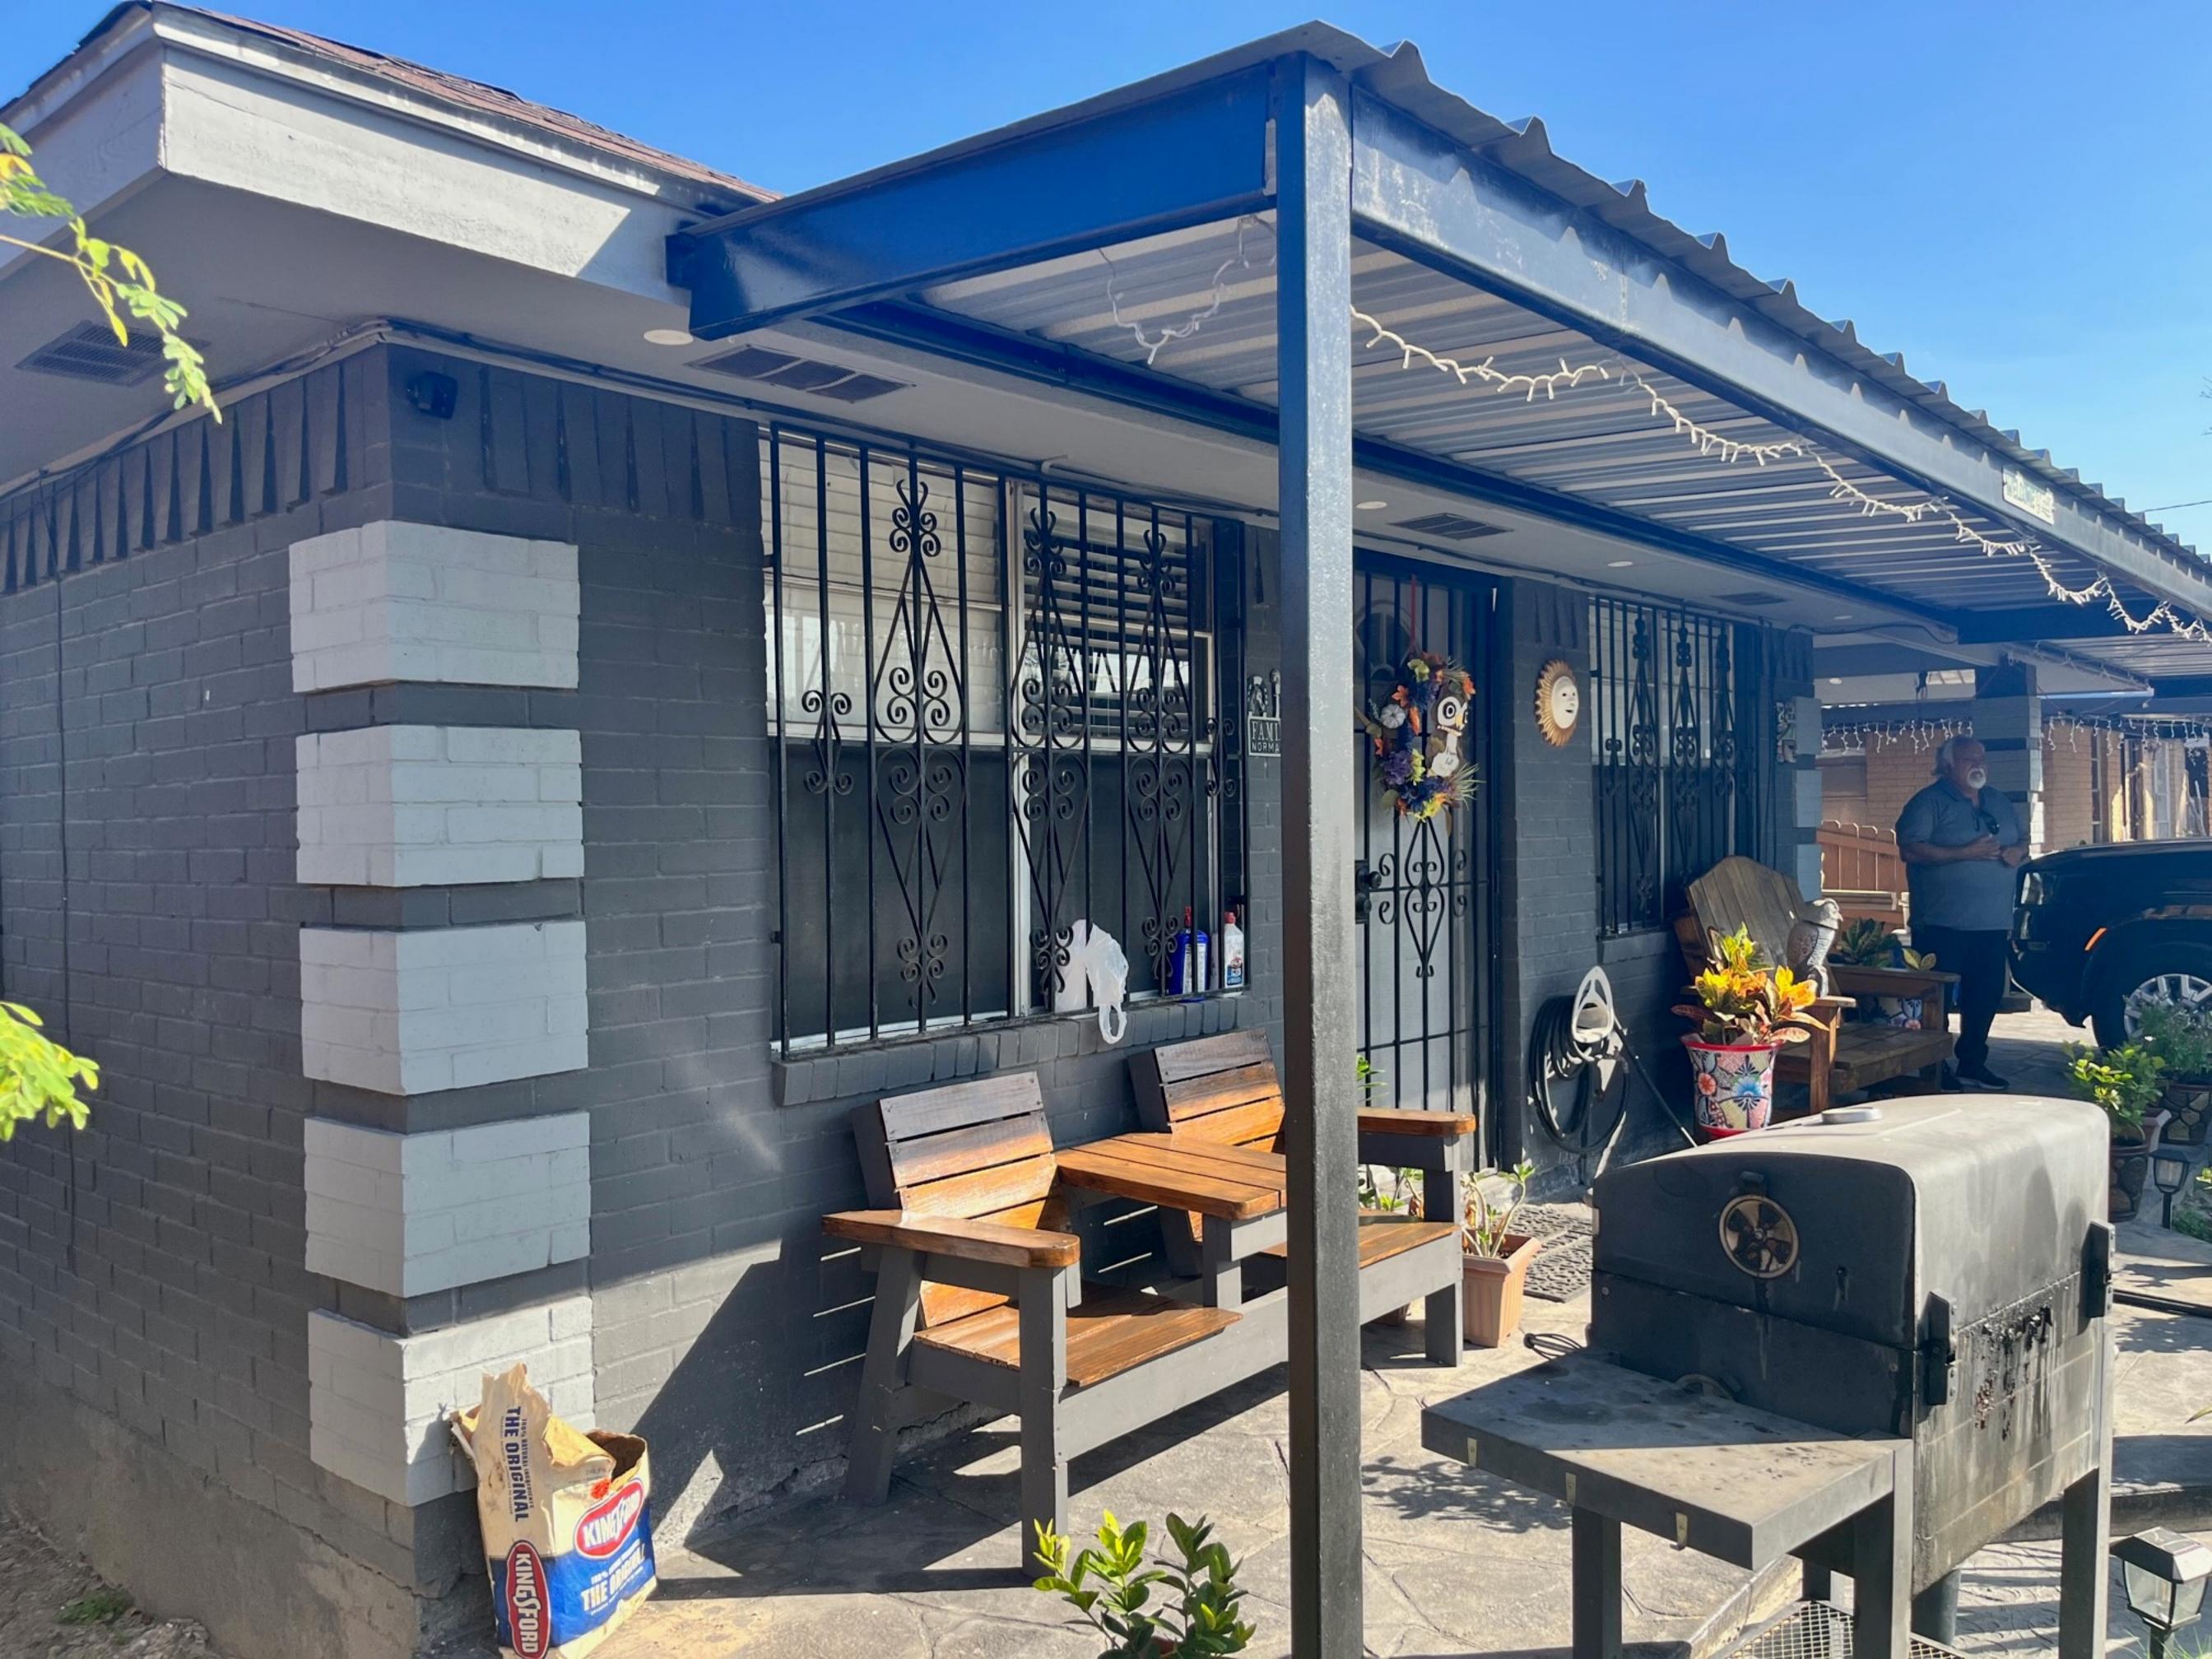

**Variance request #2:** This request is for an existing metal porch cover encroaching 4 feet in to the 25 feet front yard setback and measuring 4 feet by 23 feet. It is not an oversized overhang extension that is beyond the 2 feet allowed for an overhang. According to the applicant the structure provides shade and protection from heavy rain seeping into the house through the sides of the front door.