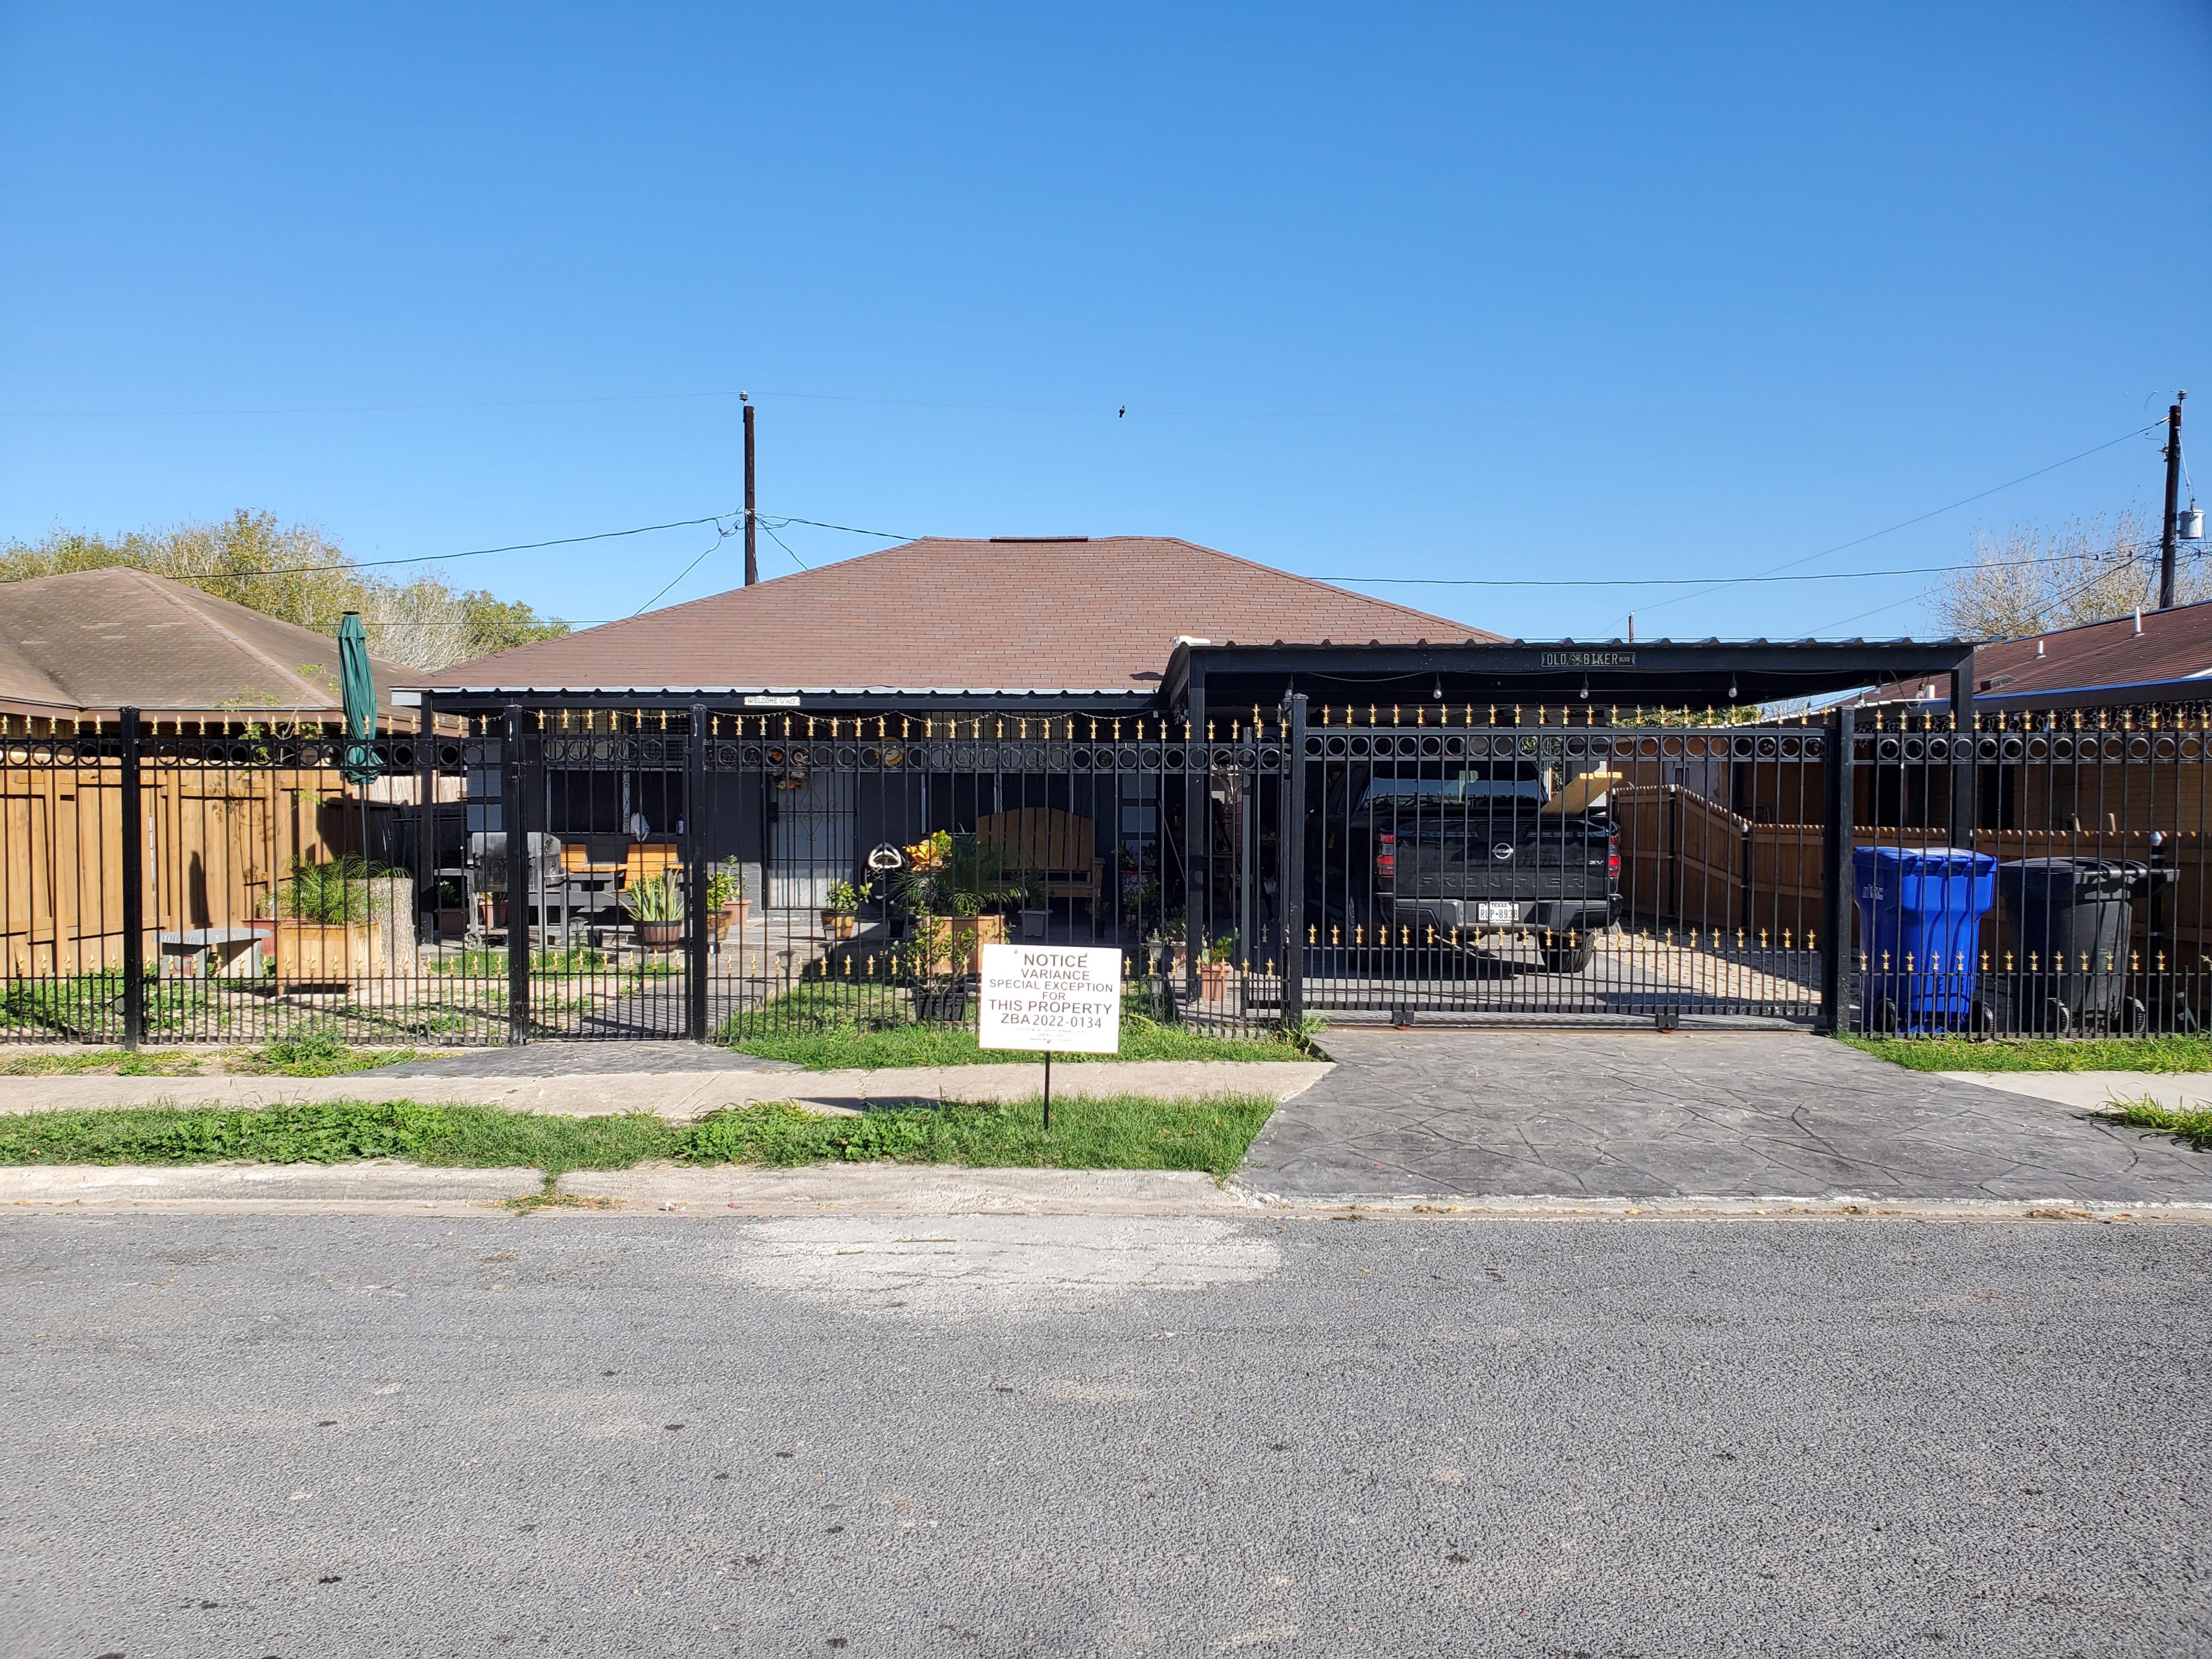

## Memo

**TO:** Zoning Board of Adjustment & Appeals

**FROM:** Planning Staff

**DATE:** Januar 27, 2022

SUBJECT: REQUEST OF JESUS AMAYA FOR A SPECIAL EXCEPTION AND

VARIANCE REQUEST TO THE CITY OF MCALLEN ZONING ORDINANCE TO ALLOW: 1) AN ENCROACHMENT OF 23 FEET INTO THE 25 FEET FRONT YARD SETBACK FOR AN EXISTING CARPORT MEASURING 19 FEET BY 16.67 FEET, AND 2) AN ENCROACHMENT OF 4 FEET INTO THE 25 FEET FRONT YARD SETBACK FOR AN EXISTING PORCH MEASURING 4 FEET BY 23 FEET, AT LOT 112, IDELA PARK UNIT NO. 1 SUBDIVISION, HIDALGO COUNTY, TEXAS; 2732 NORMA AVENUE. (ZBA2022-0134)

## **REASON FOR APPEAL:**

The applicant is requesting a special exception and a variance for encroachments into the front yard setback for an existing metal carport and porch. The applicant states a contractor was hired to construct the carport but did not get the required building permit. The carport is to provide protection for the family vehicles from inclement weather events and the porch is for shade and to protection from heavy rain seeping into the house through the sides of the front door.

The subject property is located along the north side of Norma Avenue, between South 27<sup>th</sup> and 28<sup>th</sup> Streets. The Lot has 50 feet of frontage along Norma Avenue and a depth of 90 feet for a Lot size of 4,500 square feet. The property is zoned R-1 (single-family residential) District and a single family residence is located on the property. The adjacent zoning is R-1 District in all directions. The surrounding land use is single family residential.

## **ANALYSIS:**

**Special Exception #1:** This request is for an existing metal caport encroaching 23 feet into the 25 feet front yard setback and measuring 19 feet by 16.67 feet. The request is to allow the carport to remain for the protection of the family vehicles from inclement weather events. There is an existing caliche alley that appears to not be traversable during rainy weather. Any relocation to the rear yard may not be feasible since the rear yard area appears to be limited by an existing 10 feet utility easement located at the rear of the property.

**Variance request #2:** This request is for an existing metal porch cover encroaching 4 feet in to the 25 feet front yard setback and measuring 4 feet by 23 feet. It is not an oversized overhang extension that is beyond the 2 feet allowed for an overhang. According to the applicant the structure provides shade and protection from heavy rain seeping into the house through the sides of the front door.