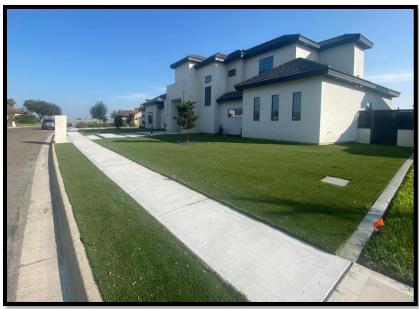

### 2. PUBLIC HEARINGS:

- a) Request of Jesus Amaya for a special exception to the City of McAllen Zoning Ordinance to allow: 1) an encroachment of 23 feet into the 25 feet front yard setback for an existing carport measuring 19 feet by 16.67 feet and 2) an encroachment of 4 feet into the 25 foot front yard setback for an existing porch measuring 4 feet by 23 feet at Lot 112, Idela Park Unit No. 1 Subdivision, Hidalgo County, Texas; 2732 Norma Avenue. (ZBA2022-0134)
- b) Request of Michael Steven Deck for a special exception to the City of McAllen Zoning Ordinance to allow an encroachment of: 1) 25 feet into the 25 feet front yard setback including overhang and 2) 6 feet into the 6 feet west side yard setback for an existing metal carport measuring 28 feet by 22 feet at Lot 34, Olivarez Subdivision Unit No. 4, Hidalgo County, Texas; 3005 Sycamore Avenue. (ZBA2022-0137)
- c) Request of Manuel Ramirez and Juana Ramirez for the following Variance request to the City of McAllen Zoning Ordinance to allow an encroachment of 9 feet into the 25-foot front yard setback for the construction of a house, at Lot 2, Ramirez Subdivision to McAllen, Hidalgo County, Texas; 2420 South 25th Street. (ZBA2023-0007)
- d) Request of Mireya Espinoza for a variance to the City of McAllen Zoning Ordinance to allow an encroachment of 10 feet into the 25-foot front yard setback for a proposed single family home, at the North 131' Lot 1, Block 6, Bryan's Addition Subdivision, Hidalgo County, Texas; 208 North 4th Street. (ZBA2022-0135) (TABLED: 01/18/2023) WITHDRAWN
- e) Request of David Omar Salinas on Behalf of Maria Eugenia Zabaleta (owner) for the following Variance request to the City of McAllen Off-Street Parking and Loading Ordinance to allow 5 parking spaces instead of the required 10 parking spaces for proposed commercial use at Lot 8, Floyd Bennet Subdivision, Hidalgo County, Texas; 1605 North 6th Street. (ZBA2022-0118) (TABLED: 12/21/2022) (TABLED: 01/05/2023) (REMAIN TABLED: 01/18/2023)
- f) Request of Luis D. Waldo on Behalf of Rene Castellanos (owner) for the following Variance request to the City of McAllen Vegetation Ordinance to allow the required landscaped area to be synthetic grass instead of natural grass at Lot 17, Vineyard Estates Subdivision Phase 1A, Hidalgo County, Texas; 3817 Cosentino Drive. (ZBA2022-0126) (TABLED: 12/21/2022) (REMAIN TABLED: 01/05/2023, 01/18/2023)