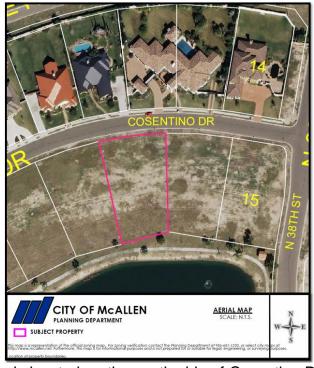

## This item was to remain tabled per the applicant until the next meeting.

f) Request of Luis D. Waldo on Behalf of Rene Castellanos (owner) for the following Variance request to the City of McAllen Vegetation Ordinance to allow the required landscaped area to be synthetic grass instead of natural grass at Lot 17, Vineyard Estates Subdivision Phase 1A, Hidalgo County, Texas; 3817 Cosentino Drive. (ZBA2022-0126) (TABLED: 12/21/2022) (REMAIN TABLED: 01/05/2023)

This item was to remain tabled until the next meeting.

### 2. PUBLIC HEARINGS:

- a) Request of Jesus Amaya for a special exception to the City of McAllen Zoning Ordinance to allow: 1) an encroachment of 23 feet into the 25 feet front yard setback for an existing carport measuring 19 feet by 16.67 feet and 2) an encroachment of 4 feet into the 25 foot front yard setback for an existing porch measuring 4 feet by 23 feet at Lot 112, Idela Park Unit No. 1 Subdivision, Hidalgo County, Texas; 2732 Norma Avenue. (ZBA2022-0134)
- b) Request of Michael Steven Deck for a special exception to the City of McAllen Zoning Ordinance to allow an encroachment of: 1) 25 feet into the 25 feet front yard setback including overhang and 2) 6 feet into the 6 feet west side yard setback for an existing metal carport measuring 28 feet by 22 feet at Lot 34, Olivarez Subdivision Unit No. 4, Hidalgo County, Texas; 3005 Sycamore Avenue. (ZBA2022-0137)
- c) Request of Manuel Ramirez and Juana Ramirez for the following Variance request to the City of McAllen Zoning Ordinance to allow an encroachment of 9 feet into the 25-foot front yard setback for the construction of a house, at Lot 2, Ramirez Subdivision to McAllen, Hidalgo County, Texas; 2420 South 25th Street. (ZBA2023-0007)
- d) Request of Mireya Espinoza for a variance to the City of McAllen Zoning Ordinance to allow an encroachment of 10 feet into the 25-foot front yard setback for a proposed single family home, at the North 131' Lot 1, Block 6, Bryan's Addition Subdivision, Hidalgo County, Texas; 208 North 4th Street. (ZBA2022-0135) (TABLED: 01/18/2023) WITHDRAWN
- e) Request of David Omar Salinas on Behalf of Maria Eugenia Zabaleta (owner) for the following Variance request to the City of McAllen Off-Street Parking and Loading Ordinance to allow 5 parking spaces instead of the required 10 parking spaces for proposed commercial use at Lot 8, Floyd Bennet Subdivision, Hidalgo County, Texas; 1605 North 6th Street. (ZBA2022-0118) (TABLED: 12/21/2022) (TABLED: 01/05/2023) (REMAIN TABLED: 01/18/2023)
- f) Request of Luis D. Waldo on Behalf of Rene Castellanos (owner) for the following Variance request to the City of McAllen Vegetation Ordinance to allow the required landscaped area to be synthetic grass instead of natural grass at Lot 17, Vineyard Estates Subdivision Phase 1A, Hidalgo County, Texas; 3817 Cosentino Drive. (ZBA2022-0126) (TABLED: 12/21/2022) (REMAIN TABLED: 01/05/2023, 01/18/2023)