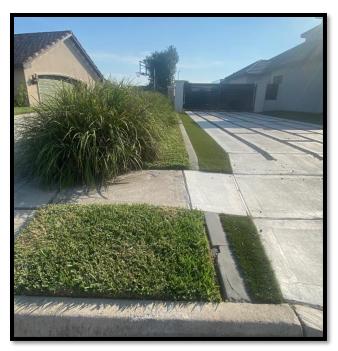

### 2. PUBLIC HEARINGS:

- a) Request of Jesus Amaya for a special exception to the City of McAllen Zoning Ordinance to allow: 1) an encroachment of 23 feet into the 25 feet front yard setback for an existing carport measuring 19 feet by 16.67 feet and 2) an encroachment of 4 feet into the 25 foot front yard setback for an existing porch measuring 4 feet by 23 feet at Lot 112, Idela Park Unit No. 1 Subdivision, Hidalgo County, Texas; 2732 Norma Avenue. (ZBA2022-0134)
- b) Request of Michael Steven Deck for a special exception to the City of McAllen Zoning Ordinance to allow an encroachment of: 1) 25 feet into the 25 feet front yard setback including overhang and 2) 6 feet into the 6 feet west side yard setback for an existing metal carport measuring 28 feet by 22 feet at Lot 34, Olivarez Subdivision Unit No. 4, Hidalgo County, Texas; 3005 Sycamore Avenue. (ZBA2022-0137)
- c) Request of Manuel Ramirez and Juana Ramirez for the following Variance request to the City of McAllen Zoning Ordinance to allow an encroachment of 9 feet into the 25-foot front yard setback for the construction of a house, at Lot 2, Ramirez Subdivision to McAllen, Hidalgo County, Texas; 2420 South 25th Street. (ZBA2023-0007)
- d) Request of Mireya Espinoza for a variance to the City of McAllen Zoning Ordinance to allow an encroachment of 10 feet into the 25-foot front yard setback for a proposed single family home, at the North 131' Lot 1, Block 6, Bryan's Addition Subdivision, Hidalgo County, Texas; 208 North 4th Street. (ZBA2022-0135) (TABLED: 01/18/2023) WITHDRAWN
- e) Request of David Omar Salinas on Behalf of Maria Eugenia Zabaleta (owner) for the following Variance request to the City of McAllen Off-Street Parking and Loading Ordinance to allow 5 parking spaces instead of the required 10 parking spaces for proposed commercial use at Lot 8, Floyd Bennet Subdivision, Hidalgo County, Texas; 1605 North 6th Street. (ZBA2022-0118) (TABLED: 12/21/2022) (TABLED: 01/05/2023) (REMAIN TABLED: 01/18/2023)
- f) Request of Luis D. Waldo on Behalf of Rene Castellanos (owner) for the following Variance request to the City of McAllen Vegetation Ordinance to allow the required landscaped area to be synthetic grass instead of natural grass at Lot 17, Vineyard Estates Subdivision Phase 1A, Hidalgo County, Texas; 3817 Cosentino Drive. (ZBA2022-0126) (TABLED: 12/21/2022) (REMAIN TABLED: 01/05/2023, 01/18/2023)