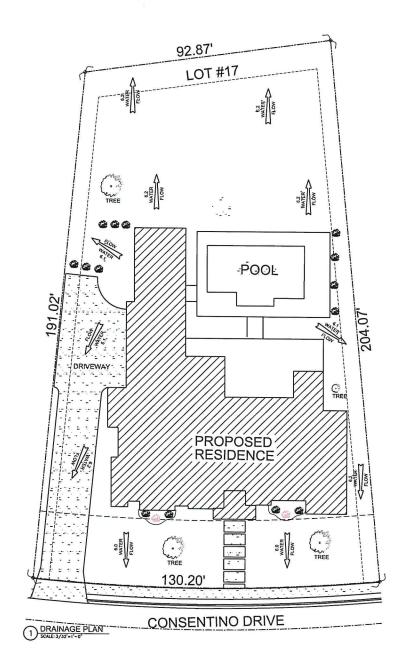

## This item was to remain tabled per the applicant until the next meeting.

f) Request of Luis D. Waldo on Behalf of Rene Castellanos (owner) for the following Variance request to the City of McAllen Vegetation Ordinance to allow the required landscaped area to be synthetic grass instead of natural grass at Lot 17, Vineyard Estates Subdivision Phase 1A, Hidalgo County, Texas; 3817 Cosentino Drive. (ZBA2022-0126) (TABLED: 12/21/2022) (REMAIN TABLED: 01/05/2023)