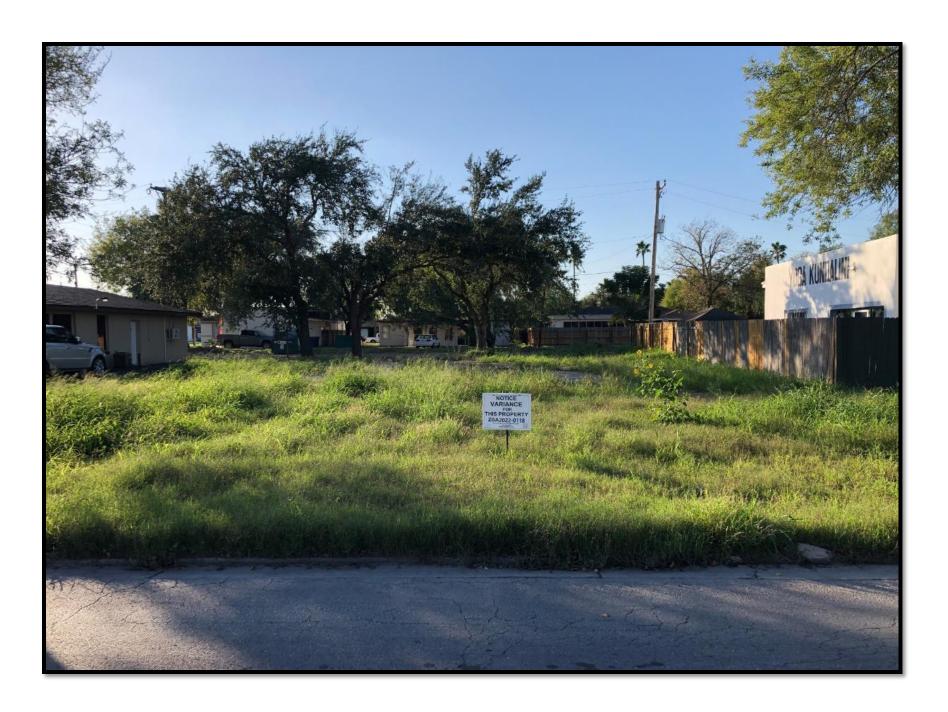

## This item was to remain tabled per the applicant until the next meeting.

f) Request of Luis D. Waldo on Behalf of Rene Castellanos (owner) for the following Variance request to the City of McAllen Vegetation Ordinance to allow the required landscaped area to be synthetic grass instead of natural grass at Lot 17, Vineyard Estates Subdivision Phase 1A, Hidalgo County, Texas; 3817 Cosentino Drive. (ZBA2022-0126) (TABLED: 12/21/2022) (REMAIN TABLED: 01/05/2023)

This item was to remain tabled until the next meeting.

### 2. PUBLIC HEARINGS:

- a) Request of Jesus Amaya for a special exception to the City of McAllen Zoning Ordinance to allow: 1) an encroachment of 23 feet into the 25 feet front yard setback for an existing carport measuring 19 feet by 16.67 feet and 2) an encroachment of 4 feet into the 25 foot front yard setback for an existing porch measuring 4 feet by 23 feet at Lot 112, Idela Park Unit No. 1 Subdivision, Hidalgo County, Texas; 2732 Norma Avenue. (ZBA2022-0134)
- b) Request of Michael Steven Deck for a special exception to the City of McAllen Zoning Ordinance to allow an encroachment of: 1) 25 feet into the 25 feet front yard setback including overhang and 2) 6 feet into the 6 feet west side yard setback for an existing metal carport measuring 28 feet by 22 feet at Lot 34, Olivarez Subdivision Unit No. 4, Hidalgo County, Texas; 3005 Sycamore Avenue. (ZBA2022-0137)
- c) Request of Manuel Ramirez and Juana Ramirez for the following Variance request to the City of McAllen Zoning Ordinance to allow an encroachment of 9 feet into the 25-foot front yard setback for the construction of a house, at Lot 2, Ramirez Subdivision to McAllen, Hidalgo County, Texas; 2420 South 25th Street. (ZBA2023-0007)
- d) Request of Mireya Espinoza for a variance to the City of McAllen Zoning Ordinance to allow an encroachment of 10 feet into the 25-foot front yard setback for a proposed single family home, at the North 131' Lot 1, Block 6, Bryan's Addition Subdivision, Hidalgo County, Texas; 208 North 4th Street. (ZBA2022-0135) (TABLED: 01/18/2023) WITHDRAWN
- e) Request of David Omar Salinas on Behalf of Maria Eugenia Zabaleta (owner) for the following Variance request to the City of McAllen Off-Street Parking and Loading Ordinance to allow 5 parking spaces instead of the required 10 parking spaces for proposed commercial use at Lot 8, Floyd Bennet Subdivision, Hidalgo County, Texas; 1605 North 6th Street. (ZBA2022-0118) (TABLED: 12/21/2022) (TABLED: 01/05/2023) (REMAIN TABLED: 01/18/2023)
- f) Request of Luis D. Waldo on Behalf of Rene Castellanos (owner) for the following Variance request to the City of McAllen Vegetation Ordinance to allow the required landscaped area to be synthetic grass instead of natural grass at Lot 17, Vineyard Estates Subdivision Phase 1A, Hidalgo County, Texas; 3817 Cosentino Drive. (ZBA2022-0126) (TABLED: 12/21/2022) (REMAIN TABLED: 01/05/2023, 01/18/2023)