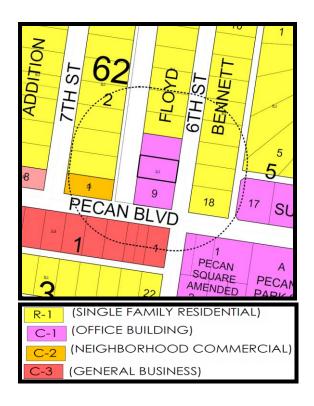

go County,

Texas; 1605 North 6th Street. (ZBA2022-0118)

**REASON FOR APPEAL:** The applicant requests the following variance to allow five parking spaces instead of the required ten parking spaces. The applicant indicated that he is requesting the above variance to "permit orderly development of existing commercial building".

**PROPERTY LOCATION AND VICINITY:** The property is located on the west side of North 6<sup>th</sup> Street, approximately 100 feet north of Pecan Boulevard. The property has 65 feet of frontage along North 6<sup>th</sup> Street and 113.63 feet of depth for a tract size of 7,385.95 square feet. The property is zoned C-1 (office building) District. The zoning is C-1 District to the north and south, and R-1 (single-family residential) District to the east and west.





**BACKGROUND AND HISTORY:** The recorded plat is Floyd Bennett Subdivision. A variance application for the proposed five parking spaces instead of the required 10 was received on November 16, 2022.

**ANALYSIS:** The variance request is to allow five parking spaces instead of the required 10 parking spaces. The proposed facility will consist of two-floors with the total square footage being 2,522. Based on the square footage of the floor area, 10 parking spaces are required. Section 138-395 requires four parking spaces for up to 400 square feet of floor area plus one parking space for each additional 400 square feet of floor area.

The submitted site plan reveals ten parking spaces; however, the five parking spaces located at the rear of the property are located in the 50-foot canal ri