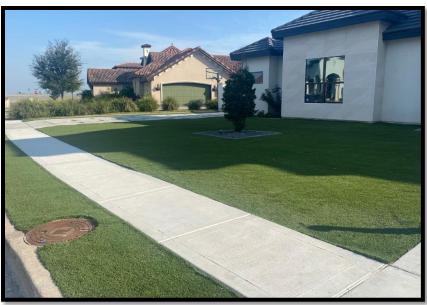

### 2. PUBLIC HEARINGS:

- a) Request of Jesus Amaya for a special exception to the City of McAllen Zoning Ordinance to allow: 1) an encroachment of 23 feet into the 25 feet front yard setback for an existing carport measuring 19 feet by 16.67 feet and 2) an encroachment of 4 feet into the 25 foot front yard setback for an existing porch measuring 4 feet by 23 feet at Lot 112, Idela Park Unit No. 1 Subdivision, Hidalgo County, Texas; 2732 Norma Avenue. (ZBA2022-0134)
- b) Request of Michael Steven Deck for a special exception to the City of McAllen Zoning Ordinance to allow an encroachment of: 1) 25 feet into the 25 feet front yard setback including overhang and 2) 6 feet into the 6 feet west side yard setback for an existing metal carport measuring 28 feet by 22 feet at Lot 34, Olivarez Subdivision Unit No. 4, Hidalgo County, Texas; 3005 Sycamore Avenue. (ZBA2022-0137)
- c) Request of Manuel Ramirez and Juana Ramirez for the following Variance request to the City of McAllen Zoning Ordinance to allow an encroachment of 9 feet into the 25-foot front yard setback for the construction of a house, at Lot 2, Ramirez Subdivision to McAllen, Hidalgo County, Texas; 2420 South 25th Street. (ZBA2023-0007)
- d) Request of Mireya Espinoza for a variance to the City of McAllen Zoning Ordinance to allow an encroachment of 10 feet into the 25-foot front yard setback for a proposed single family home, at the North 131' Lot 1, Block 6, Bryan's Addition Subdivision, Hidalgo County, Texas; 208 North 4th Street. (ZBA2022-0135) (TABLED: 01/18/2023) WITHDRAWN
- e) Request of David Omar Salinas on Behalf of Maria Eugenia Zabaleta (owner) for the following Variance request to the City of McAllen Off-Street Parking and Loading Ordinance to allow 5 parking spaces instead of the required 10 parking spaces for proposed commercial use at Lot 8, Floyd Bennet Subdivision, Hidalgo County, Texas; 1605 North 6th Street. (ZBA2022-0118) (TABLED: 12/21/2022) (TABLED: 01/05/2023) (REMAIN TABLED: 01/18/2023)
- f) Request of Luis D. Waldo on Behalf of Rene Castellanos (owner) for the following Variance request to the City of McAllen Vegetation Ordinance to allow the required landscaped area to be synthetic grass instead of natural grass at Lot 17, Vineyard Estates Subdivision Phase 1A, Hidalgo County, Texas; 3817 Cosentino Drive. (ZBA2022-0126) (TABLED: 12/21/2022) (REMAIN TABLED: 01/05/2023, 01/18/2023)