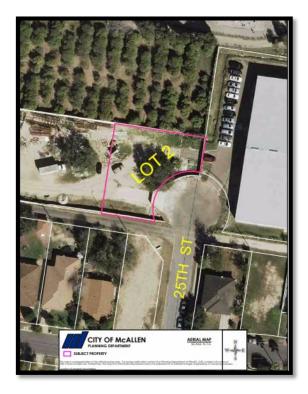

### 2. PUBLIC HEARINGS:

- a) Request of Jesus Amaya for a special exception to the City of McAllen Zoning Ordinance to allow: 1) an encroachment of 23 feet into the 25 feet front yard setback for an existing carport measuring 19 feet by 16.67 feet and 2) an encroachment of 4 feet into the 25 foot front yard setback for an existing porch measuring 4 feet by 23 feet at Lot 112, Idela Park Unit No. 1 Subdivision, Hidalgo County, Texas; 2732 Norma Avenue. (ZBA2022-0134)
- b) Request of Michael Steven Deck for a special exception to the City of McAllen Zoning Ordinance to allow an encroachment of: 1) 25 feet into the 25 feet front yard setback including overhang and 2) 6 feet into the 6 feet west side yard setback for an existing metal carport measuring 28 feet by 22 feet at Lot 34, Olivarez Subdivision Unit No. 4, Hidalgo County, Texas; 3005 Sycamore Avenue. (ZBA2022-0137)
- c) Request of Manuel Ramirez and Juana Ramirez for the following Variance request to the City of McAllen Zoning Ordinance to allow an encroachment of 9 feet into the 25-foot front yard setback for the construction of a house, at Lot 2, Ramirez Subdivision to McAllen, Hidalgo County, Texas; 2420 South 25th Street. (ZBA2023-0007)
- d) Request of Mireya Espinoza for a variance to the City of McAllen Zoning Ordinance to allow an encroachment of 10 feet into the 25-foot front yard setback for a proposed single family home, at the North 131' Lot 1, Block 6, Bryan's Addition Subdivision, Hidalgo County, Texas; 208 North 4th Street. (ZBA2022-0135) (TABLED: 01/18/2023) WITHDRAWN
- e) Request of David Omar Salinas on Behalf of Maria Eugenia Zabaleta (owner) for the following Variance request to the City of McAllen Off-Street Parking and Loading Ordinance to allow 5 parking spaces instead of the required 10 parking spaces for proposed commercial use at Lot 8, Floyd Bennet Subdivision, Hidalgo County, Texas; 1605 North 6th Street. (ZBA2022-0118) (TABLED: 12/21/2022) (TABLED: 01/05/2023) (REMAIN TABLED: 01/18/2023)
- f) Request of Luis D. Waldo on Behalf of Rene Castellanos (owner) for the following Variance request to the City of McAllen Vegetation Ordinance to allow the required landscaped area to be synthetic grass instead of natural grass at Lot 17, Vineyard Estates Subdivision Phase 1A, Hidalgo County, Texas; 3817 Cosentino Drive. (ZBA2022-0126) (TABLED: 12/21/2022) (REMAIN TABLED: 01/05/2023, 01/18/2023)