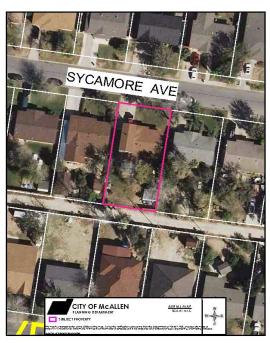

### PROPERTY LOCATION AND VICINITY:

The subject property is located along the north side of Sycamore Avenue. The property has 61.4 feet of frontage along Sycamore Avenue and a depth of 125 feet, for a lot size of 7,675 square feet. There is an existing single-family residence on the subject property. The surrounding land use is single-family residential.

## BACKGROUND AND HISTORY:

The plat for Olivarez Subdivision Unit No. 4 was recorded on January 11, 1971. The face of the plat shows a 25 feet front yard minimum building setback line. A stop work order was issued on October 7, 2022. An application for a building permit for the carport was submitted on October 12, 2022. An application for the special exception request was submitted on December 29, 2022.

## ANALYSIS:

Approval of the special exception request would allow an encroachment of 25 feet into the 25 feet front yard setback, and 6 feet in to the 6 feet west side yard setback. The subject property does not have a garage.