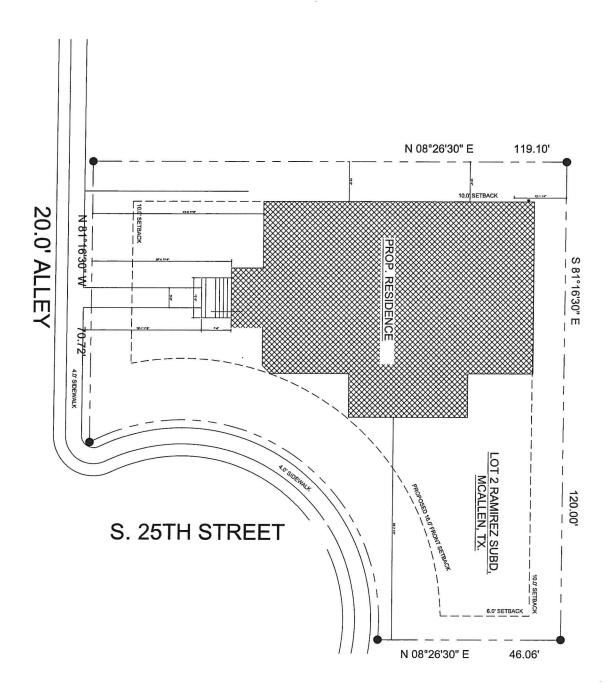

### 2. PUBLIC HEARINGS:

- a) Request of Jesus Amaya for a special exception to the City of McAllen Zoning Ordinance to allow: 1) an encroachment of 23 feet into the 25 feet front yard setback for an existing carport measuring 19 feet by 16.67 feet and 2) an encroachment of 4 feet into the 25 foot front yard setback for an existing porch measuring 4 feet by 23 feet at Lot 112, Idela Park Unit No. 1 Subdivision, Hidalgo County, Texas; 2732 Norma Avenue. (ZBA2022-0134)
- b) Request of Michael Steven Deck for a special exception to the City of McAllen Zoning Ordinance to allow an encroachment of: 1) 25 feet into the 25 feet front yard setback including overhang and 2) 6 feet into the 6 feet west side yard setback for an existing metal carport measuring 28 feet by 22 feet at Lot 34, Olivarez Subdivision Unit No. 4, Hidalgo County, Texas; 3005 Sycamore Avenue. (ZBA2022-0137)
- c) Request of Manuel Ramirez and Juana Ramirez for the following Variance request to the City of McAllen Zoning Ordinance to allow an encroachment of 9 feet into the 25-foot front yard setback for the construction of a house, at Lot 2, Ramirez Subdivision to McAllen, Hidalgo County, Texas; 2420 South 25th Street. (ZBA2023-0007)
- d) Request of Mireya Espinoza for a variance to the City of McAllen Zoning Ordinance to allow an encroachment of 10 feet into the 25-foot front yard setback for a proposed single family home, at the North 131' Lot 1, Block 6, Bryan's Addition Subdivision, Hidalgo County, Texas; 208 North 4th Street. (ZBA2022-0135) (TABLED: 01/18/2023) WITHDRAWN
- e) Request of David Omar Salinas on Behalf of Maria Eugenia Zabaleta (owner) for the following Variance request to the City of McAllen Off-Street Parking and Loading Ordinance to allow 5 parking spaces instead of the required 10 parking spaces for proposed commercial use at Lot 8, Floyd Bennet Subdivision, Hidalgo County, Texas; 1605 North 6th Street. (ZBA2022-0118) (TABLED: 12/21/2022) (TABLED: 01/05/2023) (REMAIN TABLED: 01/18/2023)
- f) Request of Luis D. Waldo on Behalf of Rene Castellanos (owner) for the following Variance request to the City of McAllen Vegetation Ordinance to allow the required landscaped area to be synthetic grass instead of natural grass at Lot 17, Vineyard Estates Subdivision Phase 1A, Hidalgo County, Texas; 3817 Cosentino Drive. (ZBA2022-0126) (TABLED: 12/21/2022) (REMAIN TABLED: 01/05/2023, 01/18/2023)