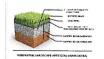

## This item was to remain tabled per the applicant until the next meeting.

f) Request of Luis D. Waldo on Behalf of Rene Castellanos (owner) for the following Variance request to the City of McAllen Vegetation Ordinance to allow the required landscaped area to be synthetic grass instead of natural grass at Lot 17, Vineyard Estates Subdivision Phase 1A, Hidalgo County, Texas; 3817 Cosentino Drive. (ZBA2022-0126) (TABLED: 12/21/2022) (REMAIN TABLED: 01/05/2023)