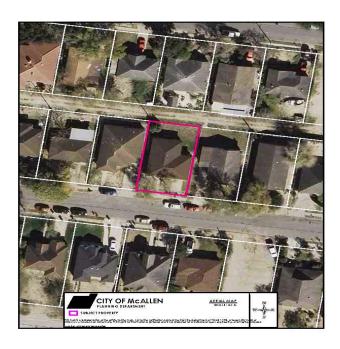

## Memo

**TO:** Zoning Board of Adjustment & Appeals

**FROM:** Planning Staff

**DATE:** Januar 27, 2022

SUBJECT: REQUEST OF JESUS AMAYA FOR A SPECIAL EXCEPTION AND

VARIANCE REQUEST TO THE CITY OF MCALLEN ZONING ORDINANCE TO ALLOW: 1) AN ENCROACHMENT OF 23 FEET INTO THE 25 FEET FRONT YARD SETBACK FOR AN EXISTING CARPORT MEASURING 19 FEET BY 16.67 FEET, AND 2) AN ENCROACHMENT OF 4 FEET INTO THE 25 FEET FRONT YARD SETBACK FOR AN EXISTING PORCH MEASURING 4 FEET BY 23 FEET, AT LOT 112, IDELA PARK UNIT NO. 1 SUBDIVISION, HIDALGO COUNTY, TEXAS; 2732 NORMA AVENUE. (ZBA2022-0134)

The subject property is located along the north side of Norma Avenue, between South 27<sup>th</sup> and 28<sup>th</sup> Streets. The Lot has 50 feet of frontage along Norma Avenue and a depth of 90 feet for a Lot size of 4,500 square feet. The property is zoned R-1 (single-family residential) District and a single family residence is located on the property. The adjacent zoning is R-1 District in all directions. The surrounding land use is single family residential.