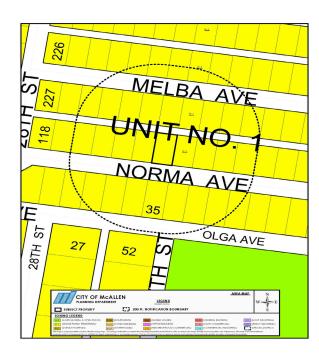

## Memo

**TO:** Zoning Board of Adjustment & Appeals

**FROM:** Planning Staff

**DATE:** Januar 27, 2022

SUBJECT: REQUEST OF JESUS AMAYA FOR A SPECIAL EXCEPTION AND

VARIANCE REQUEST TO THE CITY OF MCALLEN ZONING ORDINANCE TO ALLOW: 1) AN ENCROACHMENT OF 23 FEET INTO THE 25 FEET FRONT YARD SETBACK FOR AN EXISTING CARPORT MEASURING 19 FEET BY 16.67 FEET, AND 2) AN ENCROACHMENT OF 4 FEET INTO THE 25 FEET FRONT YARD SETBACK FOR AN EXISTING PORCH MEASURING 4 FEET BY 23 FEET, AT LOT 112, IDELA PARK UNIT NO. 1 SUBDIVISION, HIDALGO COUNTY, TEXAS; 2732 NORMA AVENUE. (ZBA2022-0134)

The subject property is located along the north side of Norma Avenue, between South 27<sup>th</sup> and 28<sup>th</sup> Streets. The Lot has 50 feet of frontage along Norma Avenue and a depth of 90 feet for a Lot size of 4,500 square feet. The property is zoned R-1 (single-family residential) District and a single family residence is located on the property. The adjacent zoning is R-1 District in all directions. The surrounding land use is single family residential.

## **BACKGROUND AND HISTORY:**

Idela Park Unit No. 1 Subdivision was recorded on February 13, 1978. The required front yard setback as per plat is 25 feet. A Stop Work order was posted by Building Permits and Inspections Department on November 10, 2022 for construction without a building permit. An application for a building permit was submitted to Building Permits and Inspections Department on November 11, 2022 and an application for a Special Exception request was submitted to the Planning Department on December 12, 2022.