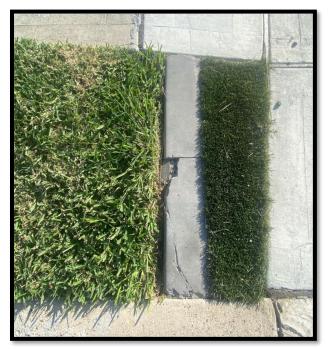

### 2. PUBLIC HEARINGS:

- a) Request of Jesus Amaya for a special exception to the City of McAllen Zoning Ordinance to allow: 1) an encroachment of 23 feet into the 25 feet front yard setback for an existing carport measuring 19 feet by 16.67 feet and 2) an encroachment of 4 feet into the 25 foot front yard setback for an existing porch measuring 4 feet by 23 feet at Lot 112, Idela Park Unit No. 1 Subdivision, Hidalgo County, Texas; 2732 Norma Avenue. (ZBA2022-0134)
- b) Request of Michael Steven Deck for a special exception to the City of McAllen Zoning Ordinance to allow an encroachment of: 1) 25 feet into the 25 feet front yard setback including overhang and 2) 6 feet into the 6 feet west side yard setback for an existing metal carport measuring 28 feet by 22 feet at Lot 34, Olivarez Subdivision Unit No. 4, Hidalgo County, Texas; 3005 Sycamore Avenue. (ZBA2022-0137)
- c) Request of Manuel Ramirez and Juana Ramirez for the following Variance request to the City of McAllen Zoning Ordinance to allow an encroachment of 9 feet into the 25-foot front yard setback for the construction of a house, at Lot 2, Ramirez Subdivision to McAllen, Hidalgo County, Texas; 2420 South 25th Street. (ZBA2023-0007)
- d) Request of Mireya Espinoza for a variance to the City of McAllen Zoning Ordinance to allow an encroachment of 10 feet into the 25-foot front yard setback for a proposed single family home, at the North 131' Lot 1, Block 6, Bryan's Addition Subdivision, Hidalgo County, Texas; 208 North 4th Street. (ZBA2022-0135) (TABLED: 01/18/2023) WITHDRAWN
- e) Request of David Omar Salinas on Behalf of Maria Eugenia Zabaleta (owner) for the following Variance request to the City of McAllen Off-Street Parking and Loading Ordinance to allow 5 parking spaces instead of the required 10 parking spaces for proposed commercial use at Lot 8, Floyd Bennet Subdivision, Hidalgo County, Texas; 1605 North 6th Street. (ZBA2022-0118) (TABLED: 12/21/2022) (TABLED: 01/05/2023) (REMAIN TABLED: 01/18/2023)
- f) Request of Luis D. Waldo on Behalf of Rene Castellanos (owner) for the following Variance request to the City of McAllen Vegetation Ordinance to allow the required landscaped area to be synthetic grass instead of natural grass at Lot 17, Vineyard Estates Subdivision Phase 1A, Hidalgo County, Texas; 3817 Cosentino Drive. (ZBA2022-0126) (TABLED: 12/21/2022) (REMAIN TABLED: 01/05/2023, 01/18/2023)