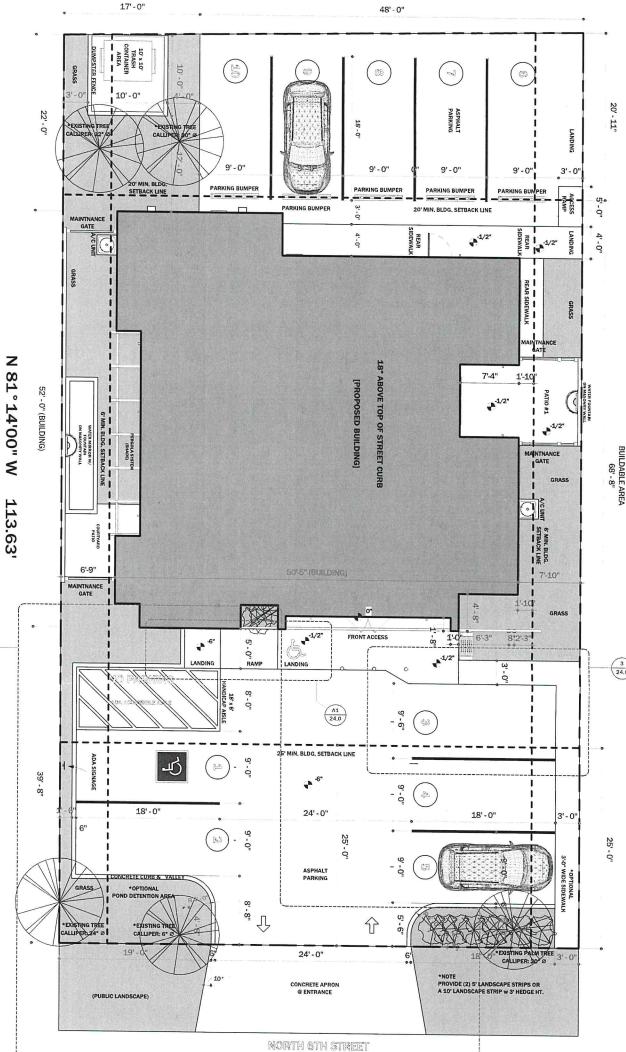

Y INFORMATION

| BUILDING AREA |         |
|---------------|---------|
| AREA          | SQ. FT. |
| 1st Floor:    | 2226    |
| 2nd Floor:    | 296     |
| Total         | 2,522   |

| LEGEND                     |         |
|----------------------------|---------|
| <u>AREA</u>                | SQ. FT. |
| Lot Size:                  | 7,410   |
| Private Green Area: 20%    | 1,475   |
| Public Green Area:         | 436     |
| Concrete Apron:            | 292     |
| Parking Area #1: (5 Slots) | 1,818   |
| Parking Area #2: (5 Slots) | 996     |
| Optional Sidewalk:         | 146     |
| Front Building Access:     | 241     |
| Rear Building Access:      | 158     |
| Patio #1:                  | 65      |
| Patio #2:                  | 153     |
| Waste Container Pad:       | 60      |



N 07°57'00" E

65.00'

S 08°46'00" W 65.00' 6th Street



Legal Description:
Lot 08, Block \_\_\_\_\_ of Floyd Bennett Subdivision, Hidalgo County, McAllen, Texas
Address:
1605 N. 6th Street, McAllen, T. 78501



0

del Arq. Group LLC

This project design and specifications are and the remain the property of del Arq. Group LLC. They not be reused, reproduced or altered in any way, shaps or form without prior written approval and with appropriate compensation to "del Arq. Group LLC".



EGISTRATION NO

221
3CHITECTURAL DESIGNER
Conneilo R
ACHITECTURAL DRAFTER
Aloc R
EVISIONS

327
377ES:
34
47
357BACH MCREASE BY 2-0
186AT SETBACH MCREASE BY 2-0

h houz 1



S

81°14'00" E

114.56

#### • PLUMBING:

1. ANY ARCHITECTURAL DRAWINGS SPECIFICATIONS / INSTRUCTIONS / INDICATIONS SHALL BE OVERRIDEN