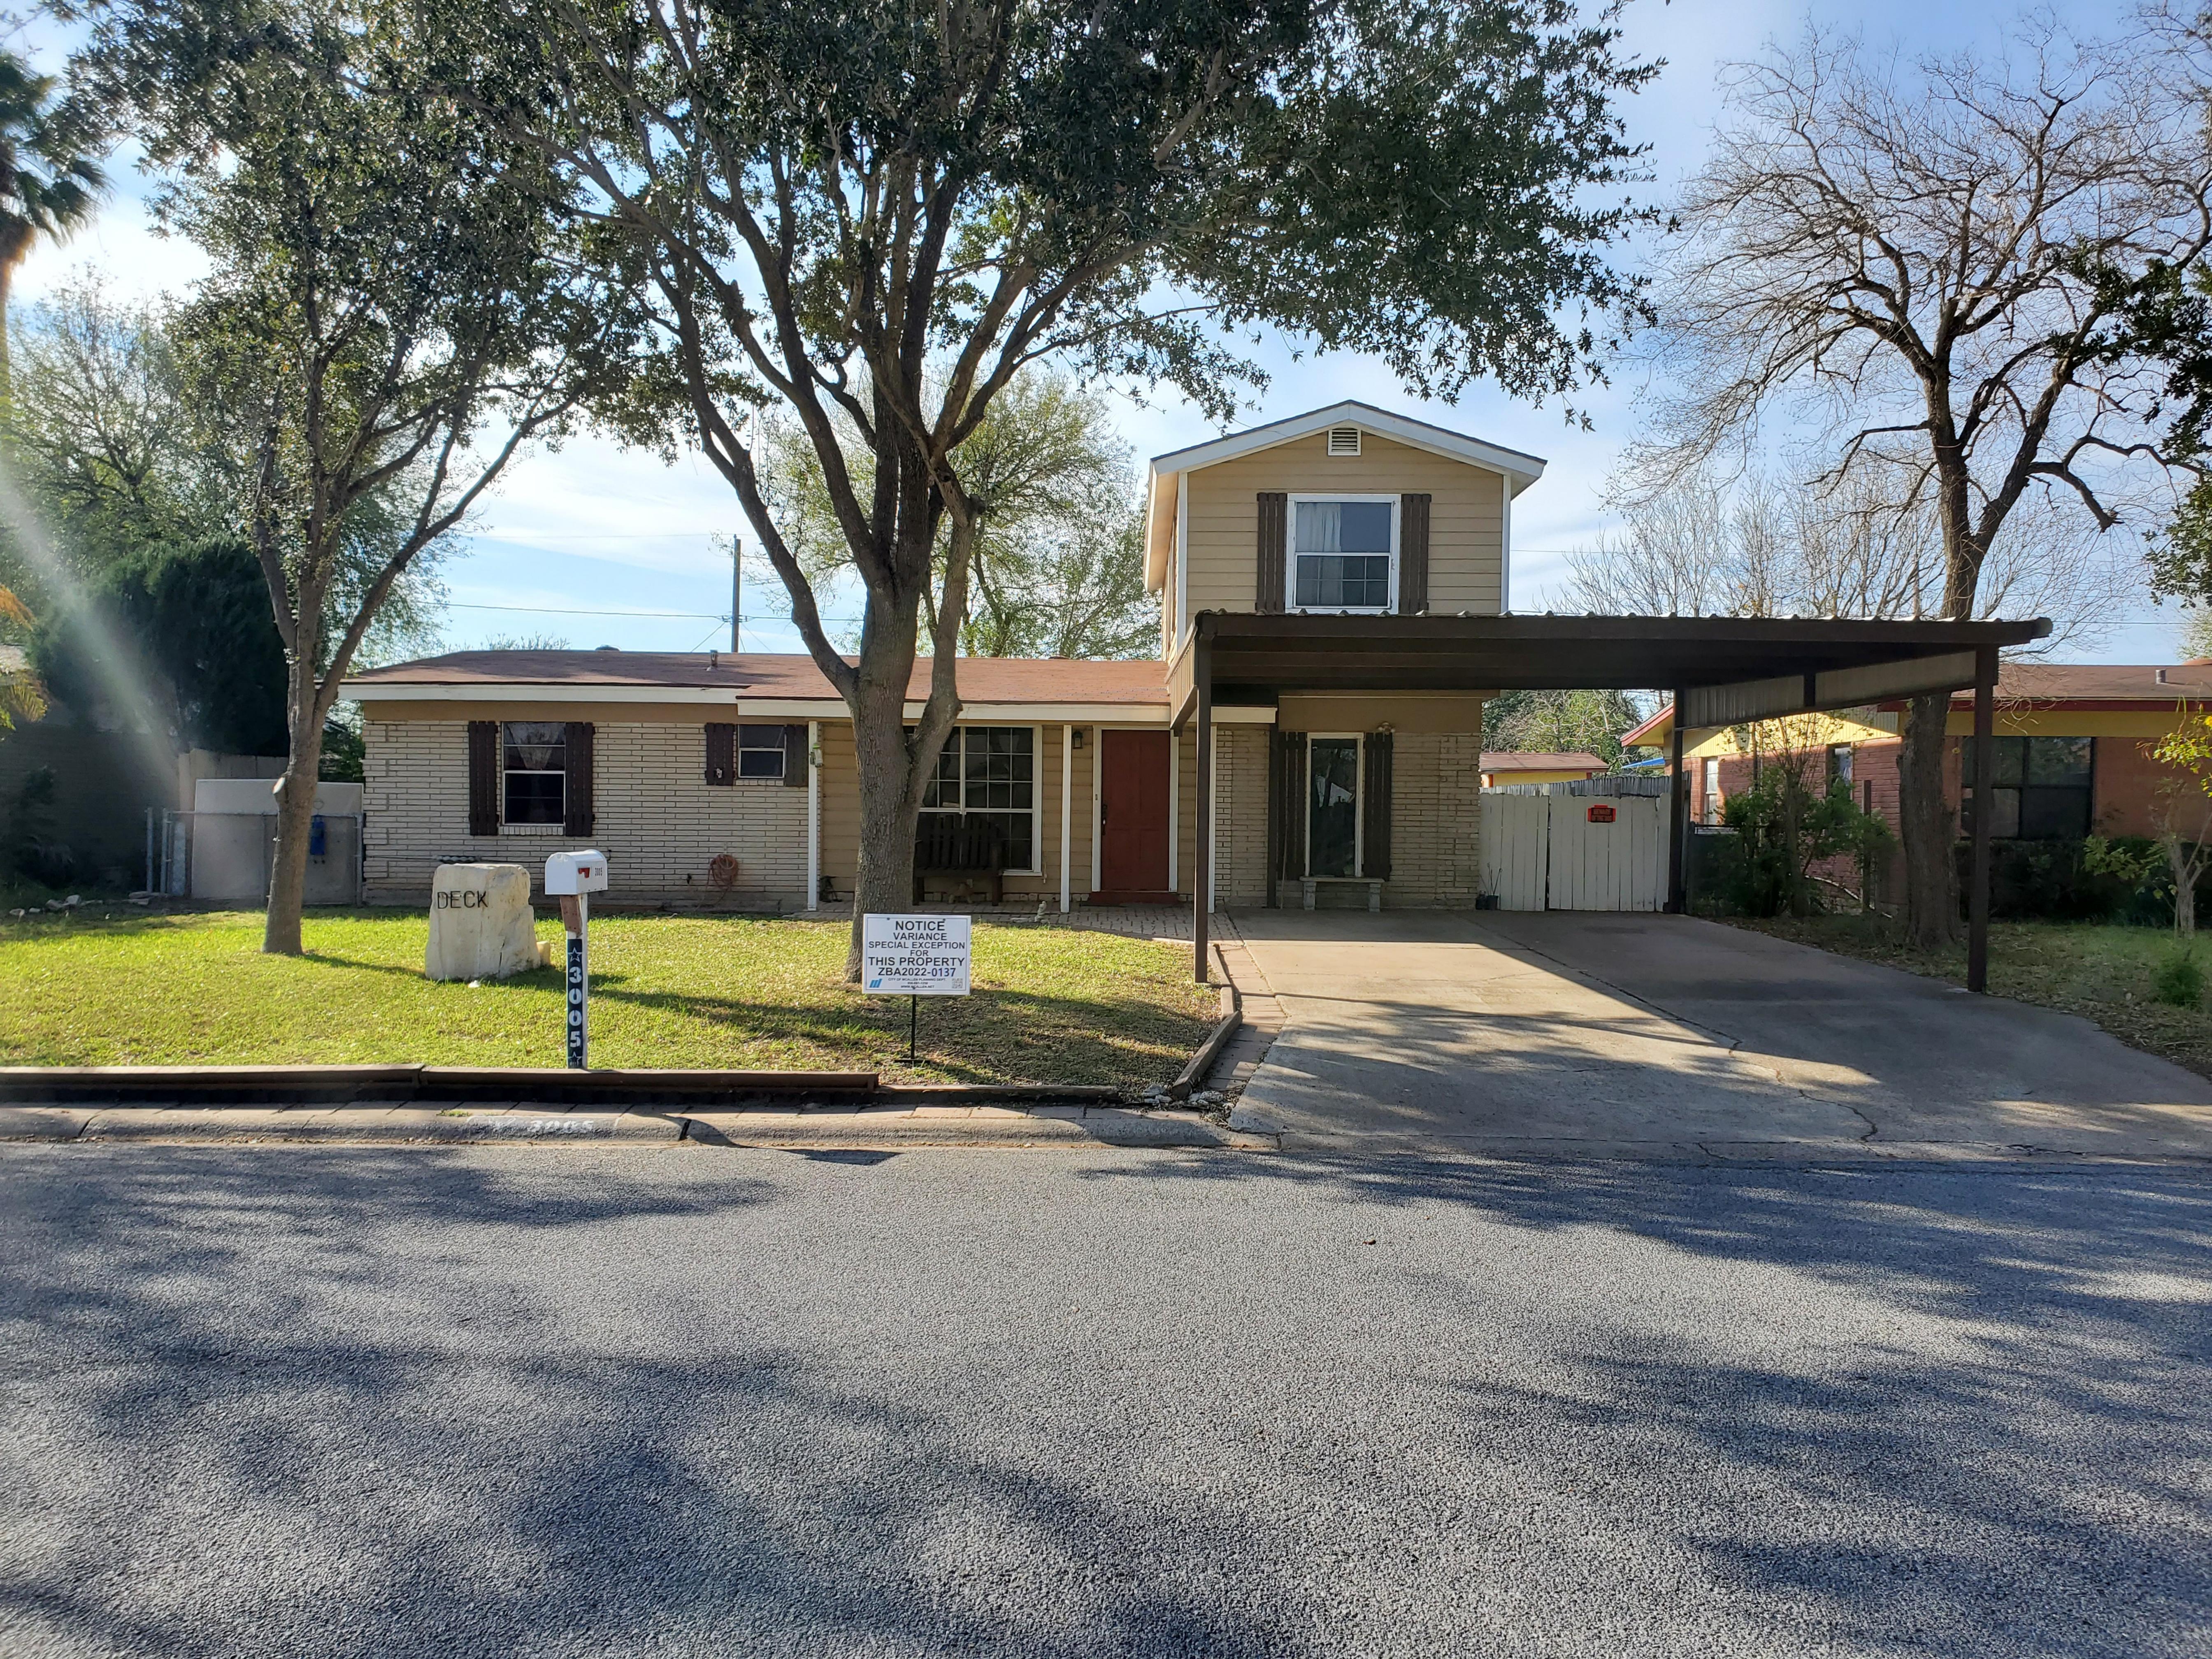

## Memo

**TO:** Zoning Board of Adjustment & Appeals

**FROM:** Planning Staff

**DATE:** January 30, 2022

SUBJECT: REQUEST OF MICHAEL STEVEN DECK FOR A SPECIAL EXCEPTION TO THE

CITY OF MCALLEN ZONING ORDINANCE TO ALLOW 1) AN ENCROACHMENT OF 25 FEET INTO THE 25 FEET FRONT YARD SETBACK INCLUDING OVERHANG AND 2) AN ENCROACHMENT OF 6 FEET INTO THE 6 FEET WEST SIDE YARD SETBACK FOR AN EXISTING METAL CARPORT MEASURING 28 FEET BY 22 FEET, AT LOT 34, OLIVAREZ SUBDIVISION UNIT NO. 4, HIDALGO COUNTY,

TEXAS; 3005 SYCAMORE AVENUE. (ZBA2022-0137)

## **REASON FOR APPEAL:**

The applicant is requesting a special exception in order to allow encroachments of 25 feet into the front yard setback of 25 feet and 6 feet into the 6 feet west side yard setback for an existing carport measuring 28 feet by 22 feet. The applicant stated the existing carport is for his protection due to medical reasons and protection of the family's vehicles from the weather elements. The subject property does not have a garage.

### PROPERTY LOCATION AND VICINITY:

The subject property is located along the north side of Sycamore Avenue. The property has 61.4 feet of frontage along Sycamore Avenue and a depth of 125 feet, for a lot size of 7,675 square feet. There is an existing single-family residence on the subject property. The surrounding land use is single-family residential.

## ANALYSIS:

Approval of the special exception request would allow an encroachment of 25 feet into the 25 feet front yard setback, and 6 feet in to the 6 feet west side yard setback. The subject property does not have a garage.

During a site visit, staff noticed other (carports) similar encroachments within the subdivision. Department files revealed no permits, variances or special exceptions found.

The property does have an alley, but relocation would not be feasible since the purpose of the carport is to provide easy accessibility to the entrance of the home for the applicant and his wife.