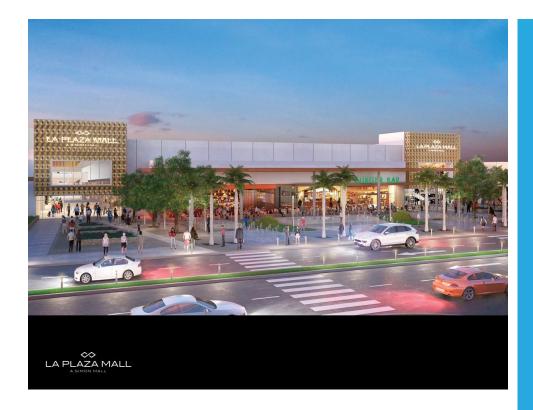

## LA PLAZA MALL EXPANSION

Over \$130 Million expansion of mall that has been the largest revenue generator for the City for 40 years – Mall taxes assist in keeping CITIZEN property taxes one of the lowest in Texas.

## **Economic Development**

\$130,000,000 Investment – New Retailers!

40-50 NEW
"destination" retail
and family
entertainment
venues

New Parking Garages

#1 Contributor to
McAllen revenue –
subsidizes
taxpayers