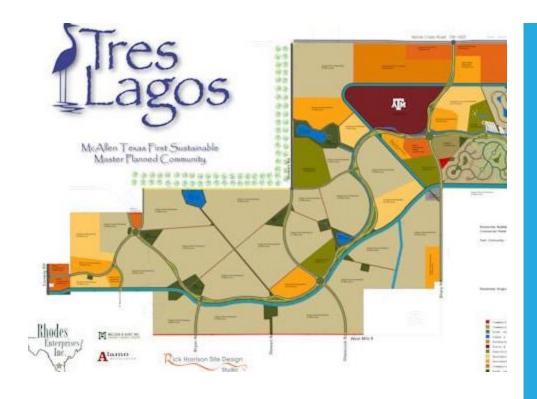

## **TRES LAGOS**

TAX INCREMENT REINVESTMENT ZONE (TIRZ)

2,461 acre development (commercial and residential) in far north McAllen and site of the new TEXAS A&M

With the approval of this TIRZ, the **City leverages over \$151,000,000 in County contributions** for PUBLIC infrastructure in this area which heretofore was only agricultural land with ag exemption (generating almost no taxes to the City).

Future value at build-out expected to be 2.5 billion dollars.

## City of McAllen Participation Agreements 2015-16

Working to GROW the tax base!

Current "farmland"
has Ag exemption
and pays almost
nothing to City

Monte Cristo will be 2<sup>nd</sup> route to South Padre Island – growth area for city & county