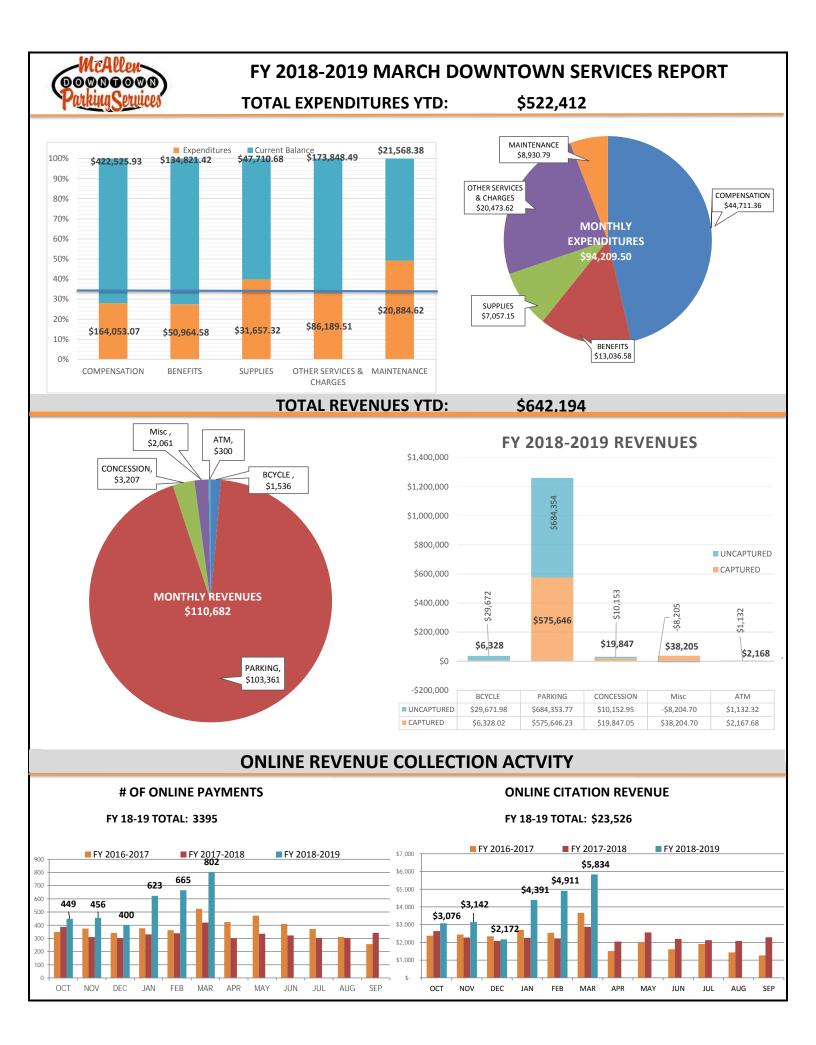

|        |     |
| Public BldgRemodeled     | 8            |         |       | 280,150      |   |    |        |     |        |    |        |     |
| All Other                | 31           |         |       | 691,850      |   |    |        |     |        |    |        |     |
| YTD Total Construction   |              | \$      |       | \$53,933,112 |   |    |        |     |        |    |        |     |
| YTD Total No. of Permits | 396          |         |       | . ,          |   |    |        |     |        |    |        |     |
|                          |              |         |       |              |   |    |        |     |        |    |        |     |
|                          |              |         |       |              |   |    |        |     |        |    |        |     |







100% 92%

> 839 75% 67% 58%

> 50%

42% 33%

25%

17%

09

### FY 2018 - 2019 METRO MCALLEN REPORT March 2019

100% 92% 83% 75%

67% 58% UDGET 50% 42%

> 33% 25%

17%

8%

0%

03.081

COMPENSATION

214,566

BENEFITS



**Monthly Expenditures** 

\$332,401.09

**YTD Total Expenditures** 

OTHER SERV&CHGS

0 471

SUPPLIES

78,70

FUEL

Total Expenditure Current Balance

\$1,521,321.20









| 001         | NOV    | DEC    | JA     | AIN    | FEB    | IVIAK  | AP     | ĸ      | IVIAT  | JUN    | JOL    | A      | UG S    | EP      |
|-------------|--------|--------|--------|--------|--------|--------|--------|--------|--------|--------|--------|--------|---------|---------|
|             |        |        |        |        | -      |        |        |        |        | -      |