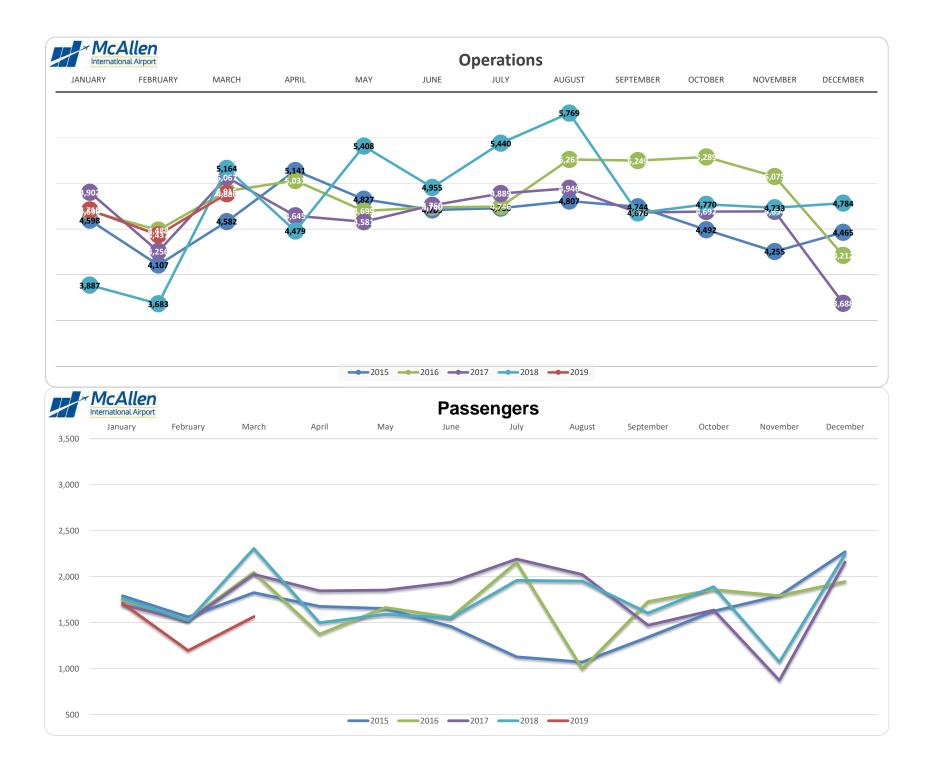

| 1,762   | 1,520    | 2,306  |       |     |      |      |        |           |         |          |          |
| % Change            | -3%     | -21%     | -32%   |       |     |      |      |        |           |         |          |          |
| Ű                   |         |          |        |       |     |      |      |        |           |         |          |          |
| Cumulative YTD 2019 | 1,711   | 2,907    | 4,473  |       |     |      |      |        |           |         |          |          |
| Cumulative YTD 2018 | 1,762   | 3,282    | 5,588  |       |     |      |      |        |           |         |          |          |
| % Change            | -3%     | -11%     | -20%   |       |     |      |      |        |           |         |          | 1        |

Notes





McAllen International Airport

| Other | Activity | Report |
|-------|----------|--------|
|-------|----------|--------|

|                                            | January    | February   | March       | April | May | June | July | August | September | October | November | December |
|--------------------------------------------|------------|------------|-------------|-------|-----|------|------|--------|-----------|---------|----------|----------|
| Cargo Other<br>Enplaned                    |            |            |             |       |     |      |      |        |           |         |          |          |
| 2019                                       | 543,874    | 689,379    | 926,462     |       |     |      |      |        |           |         |          |          |
|