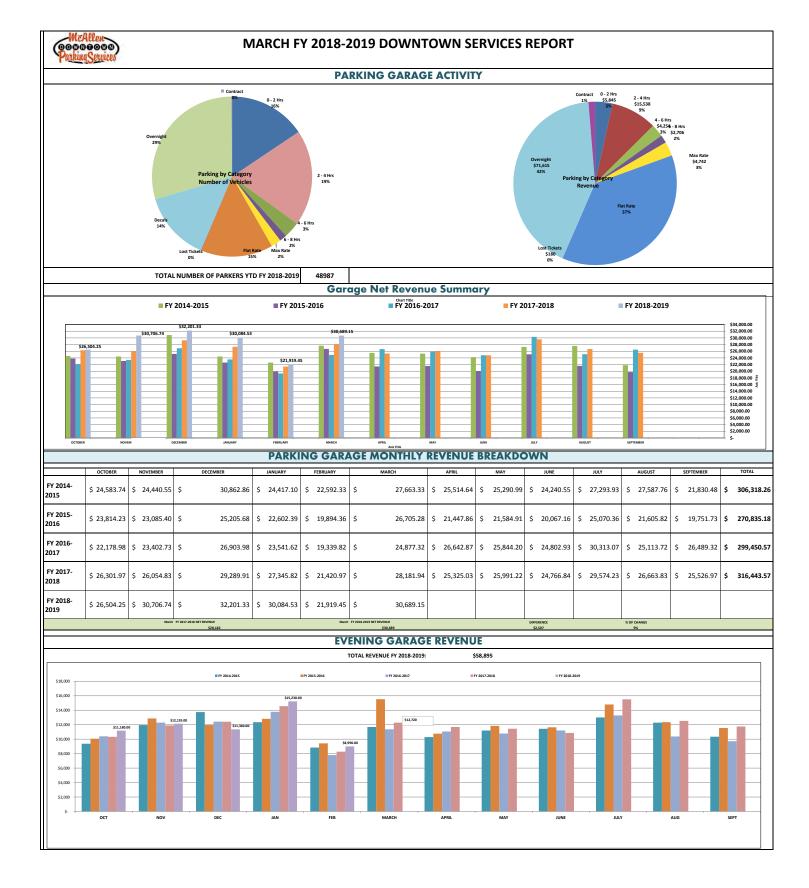

|        |     |
| Public BldgRemodeled     | 8            |         |       | 280,150      |   |    |        |     |        |    |        |     |
| All Other                | 31           |         |       | 691,850      |   |    |        |     |        |    |        |     |
| YTD Total Construction   |              | \$      |       | \$53,933,112 |   |    |        |     |        |    |        |     |
| YTD Total No. of Permits | 396          |         |       | . ,          |   |    |        |     |        |    |        |     |
|                          |              |         |       |              |   |    |        |     |        |    |        |     |
|                          |              |         |       |              |   |    |        |     |        |    |        |     |







100% 92%

> 839 75% 67% 58%

> 50%

42% 33%

25%

17%

09

### FY 2018 - 2019 METRO MCALLEN REPORT March 2019

100% 92% 83% 75%

67% 58% UDGET 50% 42%

> 33% 25%

17%

8%

0%

03.081

COMPENSATION

214,566

BENEFITS



**Monthly Expenditures** 

\$332,401.09

**YTD Total Expenditures** 

OTHER SERV&CHGS

0 471

SUPPLIES

78,70

FUEL

Total Expenditure Current Balance

\$1,521,321.20









| 001         | NOV    | DEC    | JA     | AIN    | FEB    | IVIAK  | AP     | ĸ      | IVIAT  | JUN    | JOL    | A      | UG S    | EP      |
|-------------|--------|--------|--------|--------|--------|--------|--------|--------|--------|--------|--------|--------|---------|---------|
|             |        |        |        |        | -      |        |        |        |        | -      |