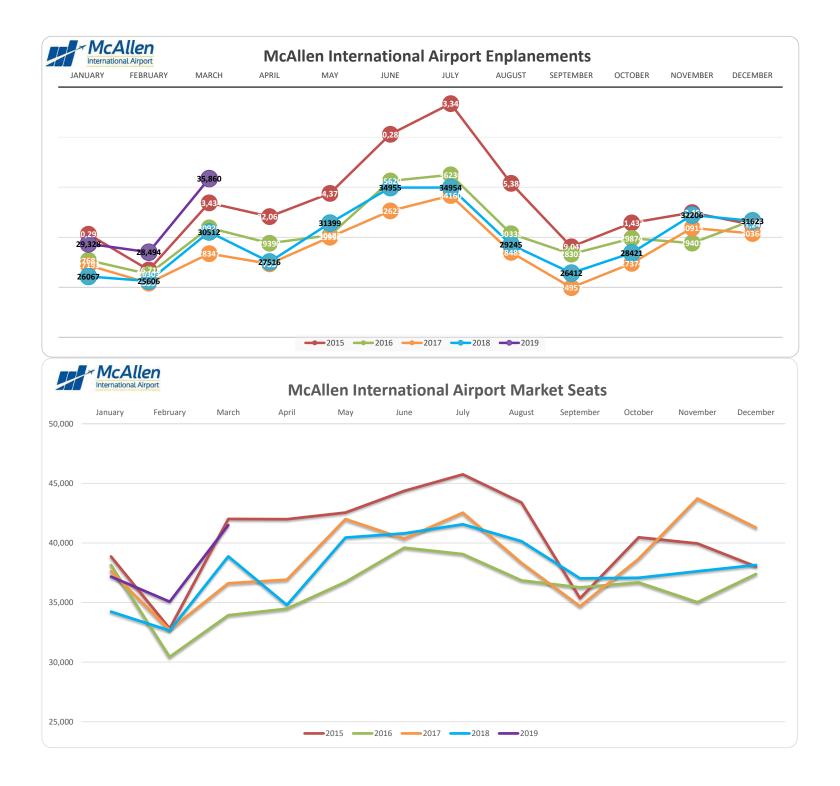

| 1,711   | 1,196    | 1,566   |       |     |      |      |         |           |         |          |         |
|                      |         |          |         |       |     |      |      |         |           |         |          |         |
| CARGO *Pounds        |         |          |         |       |     |      |      |         |           |         |          |         |
| Enplaned             | 544,405 | 690,360  | 927,311 |       |     |      |      |         |           |         |          |         |
|                      |         |          |         |       |     |      |      |         |           |         |          |         |
| Deplaned             | 844,846 | 822,892  | 955,912 |       |     |      |      |         |           |         |          |         |





### McAllen International Airport Activity Report

|                        | January      | February     | March         | April | May | June | July | August | September | October | November | December |
|------------------------|--------------|--------------|---------------|-------|-----|------|------|--------|-----------|---------|----------|----------|
| Enplanements           |              |              |               |       |     |      |      |        |           |         |          |          |
| 2019                   | 12,133       | 12,352       | 16,202        |       |     |      | [    | T      |           |         | T        |          |
| 2018                   | 8,850        | 9,783        | 12,142        |       |     |      |      |        |           |