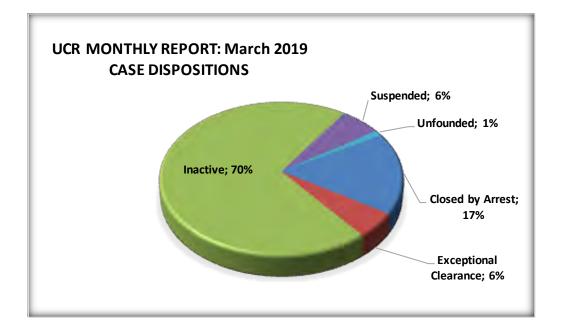

ipment                         | \$ | 4,765.00   | \$ | 129.00     |  |  |
| Television, Radios                       | \$ | 36,339.00  | \$ | 604.00     |  |  |
| Firearms                                 | \$ | 5,079.00   | \$ | 3,600.00   |  |  |
| Household Goods                          | \$ | 8,951.00   | \$ | 49.00      |  |  |
| Consumable Goods                         | \$ | 2,816.00   | \$ | 1,782.00   |  |  |
| Livestock                                | \$ | -          | \$ | -          |  |  |
| Miscellaneous                            | \$ | 42,213.00  | \$ | 53,836.00  |  |  |
| Total                                    | \$ | 209,685.00 | \$ | 125,550.00 |  |  |

McAllen Police Department – Monthly UCR Report: March 2019

#### UCR Monthly Report: Case Dispositions March 2019



#### UCR Monthly Report: Vandalism, Curfew Violations & Warnings March 2019



McAllen Police Department – Monthly UCR Report: March 2019

|                          | Monthly Calls for Service |                   |                   |  |  |  |  |  |
|--------------------------|---------------------------|-------------------|-------------------|--|--|--|--|--|
| Description              | <u>March 2019</u>         | <u>March 2018</u> | <u>Comparison</u> |  |  |  |  |  |
| Crimes Ag Person         | 405                       | 546               | -26%              |  |  |  |  |  |
| Disturbances             | 1,128                     | 1,550             | -27%              |  |  |  |  |  |
| Assistance to the Public | 2,832                     | 3,079             | -8%               |  |