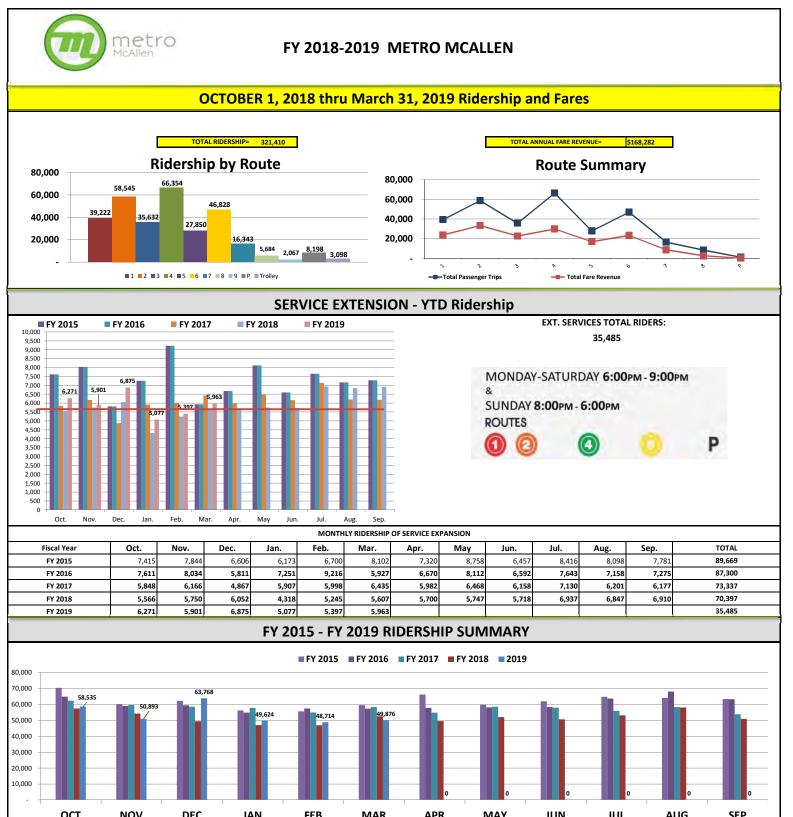

|     |
| YTD Total No. of Permits | 396          |         |       | . ,          |   |    |        |     |        |    |        |     |
|                          |              |         |       |              |   |    |        |     |        |    |        |     |
|                          |              |         |       |              |   |    |        |     |        |    |        |     |







100% 92%

> 839 75% 67% 58%

> 50%

42% 33%

25%

17%

09

### FY 2018 - 2019 METRO MCALLEN REPORT March 2019

100% 92% 83% 75%

67% 58% UDGET 50% 42%

> 33% 25%

17%

8%

0%

03.081

COMPENSATION

214,566

BENEFITS



**Monthly Expenditures** 

\$332,401.09

**YTD Total Expenditures** 

OTHER SERV&CHGS

0 471

SUPPLIES

78,70

FUEL

Total Expenditure Current Balance

\$1,521,321.20









| 001         | NOV    | DEC    | JA     | AIN    | FEB    | IVIAK  | AP     | ĸ      | IVIAT  | JUN    | JOL    | A      | UG S    | EP      |
|-------------|--------|--------|--------|--------|--------|--------|--------|--------|--------|--------|--------|--------|---------|---------|
|             |        |        |        |        | -      |        |        |        |        | -      |        |        |         |         |
| Fiscal Year | OCT    | NOV    | DEC    | JAN    | FEB    | MAR    | APR    | MAY    | JUN    | JUL    | AUG    | SEP    | TOTAL   | %Change |
| FY 2015     | 70,297 | 60,077 | 62,098 | 56,128 | 55,531 | 59,519 | 66,078 | 59,643 | 61,851 | 64,734 | 64,012 | 63,346 | 743,314 | -2%     |
| FY 2016     | 64,794 | 59,028 | 59,372 | 54,790 | 57,424 | 57,302 | 57,775 |