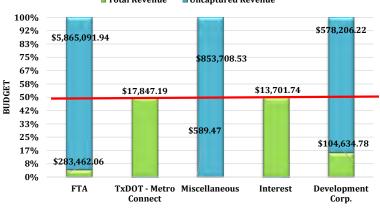

#### CITY OF MCALLEN BUDGET VS. ACTUAL EXPENDITURES For the Month Ending Sunday, March 31, 2019

|                                                                        |               | iuling Sunuay, March    | 51, 2015                    |              |                   |
|------------------------------------------------------------------------|---------------|-------------------------|-----------------------------|--------------|-------------------|
|                                                                        | Adj           | Original                | Monthly                     | YTD          | % To Date         |
|                                                                        | Budget        | Budget                  | Expense                     | Expense      | Expense           |
| CITY                                                                   |               |                         |                             |              |                   |
| 011 GENERAL                                                            | \$115,991,724 | \$115,549,558           | \$11,134,658                | \$53,752,136 | 46.34%            |
| 100 HOTEL OCCUPANCY                                                    | 3,722,083     | 3,722,083               | 368,919                     | 2,036,027    | 40.34 %<br>54.70% |
| 102 HOTEL VENUE PROJECT FUND                                           | 1,067,280     | 1,067,280               | 000,019                     | 510,390      | 47.82%            |
| 110 DEV. CORP. OF McALLEN                                              | 27,610,311    | 27,158,879              | 1,395,516                   | 9,552,817    | 34.60%            |
| 112 DEV. CORP. DEBT SVC                                                | 498,943       | 498,943                 | 300                         | 340,739      | 68.29%            |
| 115 LGFC TAMU CONTRACT SERIES '17                                      | -30,343       | 430,345                 | 38,775                      | 661,948      | 0.00%             |
| 116 TAX INCREMENT ZONE #1                                              | 0             | 0                       | 00,770                      | 6,118,952    | 0.00%             |
| 118 LOCAL GOVT CORP DEBT SERV FD                                       | 0             | 0                       | 0                           | 188,441      | 0.00%             |
| 119 TIRZ #1 DEBT SERVICE FUND                                          | 872,433       | 872,433                 | 0                           | 435,814      | 49.95%            |
| 120 MCALLEN EB-5 REGIONAL CENTER                                       | 0             | 0                       | 0                           | 33,975       | 0.00%             |
| 121 PARK LAND ZONE #1                                                  | 960,500       | 960,500                 | 0                           | 5,557        | 0.58%             |
| 122 PARK LAND ZONE #2                                                  | 397,500       | 397,500                 | 0                           | 0,007        | 0.00%             |
| 126 PEG                                                                | 196,900       | 196,900                 | 0                           | 8,580        | 4.36%             |
| 128 FRIENDS OF QUINTA                                                  | 39,023        | 39,023                  | 31,908                      | 49,624       | 127.17%           |
| 132 CDBG                                                               | 2,046,240     | 2,046,240               | 26,479                      | 164,267      | 8.03%             |
| 160 DOWNTOWN SERV PARKING FD                                           | 1,529,088     | 1,529,088               | 129,083                     | 671,034      | 43.88%            |
| 170 DRAINAGE FEE FUND                                                  | 1,806,000     | 1,806,000               | 0                           | 0/1,004      | 0.00%             |
| 290 DEBT SERVICE FUND                                                  | 6,793,450     | 6,793,450               | 0                           | 5,990,072    | 88.17%            |
| 295 HOTEL TAX VENUE DEBT SERVICE                                       | 857,819       | 857,819                 | 0                           | 671,309      | 78.26%            |
| 300 CAPITAL IMPROVEMENTS                                               | 5,623,808     | 4,861,508               | 195,915                     | 1,052,261    | 18.71%            |
| 318 TRAFFIC IMP/DRAINAGE BDS 2018                                      | 14,997,890    | 14,639,464              | 123,344                     | 1,682,220    | 11.22%            |
| 320 PARKS FACIL/FIRE STAT #2 CONST                                     | 4,808,696     | 4,808,696               | 208,443                     | 805,134      | 16.74%            |
| 322 STREET IMPROV CONSTRUCTION FD                                      | 17,862,282    | 17,862,282              | 3,373                       | 230,853      | 1.29%             |
| 326 SPORTS FACILITY CONSTRUCTION FD                                    | 3,796,855     | 3,000,000               | 934,904                     | 1,798,535    | 47.37%            |
| 328 CERT OBLIGATION SER'14 CONST                                       | 184,775       | 167,775                 | 0                           | 6,387        | 3.46%             |
| 340 INFORMATION TECH FUND                                              | 197,750       | 0                       | 11,950                      | 197,928      | 100.09%           |
| 500 SANITATION                                                         | 20,625,456    | 20,462,156              | 1,755,375                   | 9,643,513    | 46.76%            |
| 502 SANITATION DEPRECIATION                                            | 3,554,971     | 3,554,971               | 242,807                     | 1,879,893    | 52.88%            |
| 520 PVGC                                                               | 1,385,818     | 1,385,818               | 125,756                     | 551,192      | 39.77%            |
| 522 PVGC DEPRECIATION FUND                                             | 312,086       | 312,086                 | 123,730                     | 0            | 0.00%             |
| 541 CONVENTION CENTER                                                  | 4,885,196     | 4,866,509               | 369,081                     | 2,034,938    | 41.66%            |
| 544 CONVENTION CENTER DEPRECIATION                                     | 908,291       | 908,291                 | 005,001                     | 2,004,900    | 0.00%             |
| 546 PERFORMING ARTS CENTER                                             | 1,688,105     | 1,688,105               | 129,086                     | 752,449      | 44.57%            |
| 550 AIRPORT                                                            | 6,962,284     | 6,648,079               | 482,771                     | 2,701,836    | 38.81%            |
| 552 PFC AIRPORT                                                        | 993,773       | 993,773                 | 455,207                     | 803,988      | 80.90%            |
| 553 AIRPORT DEBT SVC FUND                                              | 724,899       | 724,899                 | 24,037                      | 580,406      | 80.07%            |
| 554 AIRPORT CIP                                                        | 3,545,142     | 3,237,988               | 118,579                     | 1,498,209    | 42.26%            |
| 556 McALLEN EXPRESS TRANSIT                                            | 3,756,434     | 3,755,256               | 339,691                     | 1,596,682    | 42.20%            |
| 558 TRANSIT SYSTEM                                                     | 7,708,961     | 7,708,961               | 123,642                     | 439,972      | 42.51%<br>5.71%   |
| 560 TOLL BRIDGE                                                        | 13,875,683    |                         | 6,065,771                   | 9,116,516    | 65.70%            |
| 566 BRIDGE CAPITAL IMPRV FUND                                          | 2,490,269     | 13,875,389<br>2,490,269 | 24,365                      | 130,331      | 5.23%             |
| 580 ANZALDUAS INT'L CROSSING                                           | 4,333,213     | 4,333,213               | 344,446                     | 2,008,328    | 46.35%            |
| 582 ANZALDUAS INTE CROSSING<br>582 ANZALDUAS DEBT SVC FD (\$26M)       | 1,745,450     | 1,745,450               | 66,792                      | 1,342,675    | 40.35 %<br>76.92% |
| 583 ANZALDUAS DEBT SVC FD (\$200)<br>583 ANZALDUAS DEBT SVC FD (\$14M) | 839,575       | 839,575                 | 21,148                      | 712,021      | 84.81%            |
| 586 ANZALDUAS CIP                                                      | 190,000       | 190,000                 | 21,148                      | 29,239       | 15.39%            |
| 670 FLEET/MAT. MGMT.                                                   | 4,779,936     | 4,779,936               | 363,787                     | 2,311,361    | 48.36%            |
| 678 GENERAL DEPRECIATION                                               | 3,537,200     | 1,698,000               | 37,498                      | 2,067,071    | 48.30 %<br>58.39% |
|                                                                        | 12,832,898    |                         |                             |              |                   |
| 680 HEALTH INSURANCE<br>685 RETIREE HEALTH INS FUND                    | 1,376,830     | 12,832,643              | 1,240,055                   | 6,789,841    | 52.91%            |
|                                                                        |               | 1,376,830               | 57,128                      | 297,755      | 21.63%            |
| 690 GEN INS. & WORKMENS COMP.                                          | 6,091,324     | 6,091,324               | 450,659                     | 3,084,007    | 50.63%            |
| 692 PROPERTY AND CASUALTY INSURANCE                                    | 818,703       | 817,247                 | 23,333<br><b>27,464,581</b> | 504,851      | 61.66%            |
| =                                                                      | 321,823,847   | 316,152,189             | 27,404,301                  | 137,842,071  | 42.83%            |
| MPU                                                                    |               |                         |                             |              |                   |
| 400 WATER                                                              | 21,672,703    | 21,581,003              | 1,635,961                   | 16,516,929   | 76.21%            |
| 400 WATER DEPRECIATION                                                 | 3,939,592     | 3,444,082               | 18,589                      | 345,969      | 8.78%             |
| 420 WATER DEPRECIATION<br>420 WATER DEBT SERVICE                       | 2,128,842     | 2,128,842               | 55,815                      | 1,784,610    | 83.83%            |
| 420 WATER DEBT SERVICE<br>425 WATER DEBT SERVICE TWDC FUND             | 532,724       | 2,128,842<br>532,724    | 33,776                      | 168,878      | 83.83%<br>31.70%  |
|                                                                        |               |                         |                             |              |                   |
| 430 WATER CAPITAL IMPROVEMENT                                          | 2,965,921     | 2,965,921               | 19,998                      | 246,841      | 8.32%             |
| 441 WATER REV BOND FUND                                                | 18,900,000    | 18,900,000              | 0<br>1 680 865              | 6,900,000    | 36.51%            |
| 450 SEWER                                                              | 19,522,885    | 19,507,885              | 1,689,865                   | 10,622,285   | 54.41%            |
| 460 SEWER DEPRECIATION                                                 | 1,765,734     | 1,682,209               | 83,367                      | 155,300      | 8.80%             |
|                                                                        |               |                         |                             |              |                   |

#### CITY OF MCALLEN BUDGET VS. ACTUAL EXPENDITURES For the Month Ending Sunday, March 31, 2019

|                                   | Adj         | Original    | Monthly    | YTD         | % To Date     |
|-----------------------------------|-------------|-------------|------------|-------------|---------------|
|                                   | Budget      | Budget      | Expense    | Expense     | Expense       |
| 470 SEWER DEBT SERVICE            | 2,235,109   | 2,235,109   | 59,647     | 1,867,448   | 83.55%        |
| 475 SEWER DEBT SVC-2009 TWDB      | 3,553,459   | 3,553,459   | 60,547     | 3,088,012   | 86.90%        |
| 480 SEWER CAPITAL IMPROVEMENT     | 2,545,609   | 2,545,609   | 81,344     | 272,588     | 10.71%        |
| 492 TWDB CONSTRUCTION SERIES 2012 | 8,362,046   | 2,500,000   | 0          | 466,734     | 5.58%         |
| MPU'S SUB-TOTAL                   | 88,124,624  | 81,576,843  | 3,738,907  | 42,435,595  | 48.15%        |
| OTHER                             |             |             |            |             |               |
| 140 MISC GOV GRANTS FUND          | 0           | 0           | 187,101    | 449,371     | 0.00%         |
| 154 PD SEIZED FUND                | 0           | 0           | 0          | 33,285      | 0.00%         |
| 156 TEXAS ANTI GANG UNIT FUND     | 0           | 0           | 22,251     | 151,786     | 0.00%         |
| 700 FIREMEN'S PENSION             | 0           | 0           | 367,128    | 1,941,526   | 0.00%         |
| 710 RGV RADIO COMMUNICATIONS      | 0           | 0           | 23,546     | 377,030     | 0.00%         |
| 730 DEVELOPER'S ESCROW            | 0           | 0           | 4,759      | 50,437      | 0.00%         |
| TOTAL OTHER SUB-TOTAL             | 0           | 0           | 604,785    | 3,003,435   | 0.00%         |
| GRAND TOTAL                       | 409,948,471 | 397,729,032 | 31,808,273 | 183,281,101 | <u>44.71%</u> |