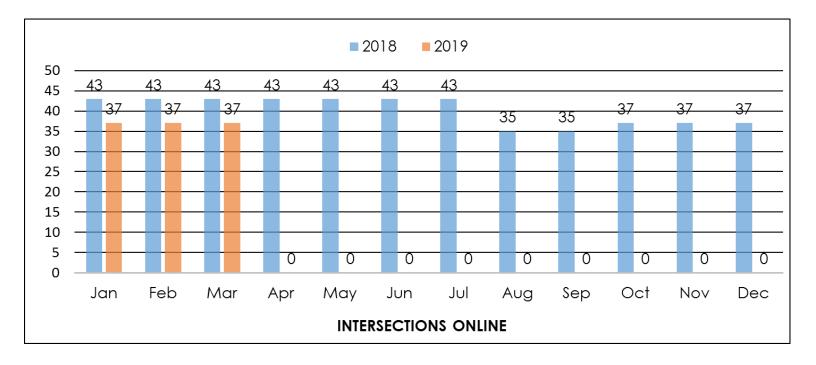

| 46,730.21        |
| Total | 1,204.75 | 2,066.35                                | 961.81      | 1,583.19  | 255.22      | 349.57    | 430.10    | 643.90     | 2,851.88   | 4,643.01 | \$     | 286,767.96  | \$   | 535,196.05       |



# March 2019 Monthly Report

Traffic crews performed regular maintenance checkups on 0 intersections this month.



Crews also addressed 35 service calls, timing issues and school flasher reprogramming submitted to the department this month.



# City crews/Sub-Contractor performed vehicle detection repairs on 1 intersection this month.



Signal crews verified 20 intersections for any malfunctions or damaged loops this month.



Traffic crews performed 4 travel runs this month.



Traffic Department has 37 intersections online with Centracs this month.



Traffic crews ran 0' of fiber this month.



Traffic crews striped 11,666' of yellow thermoplastic throughout the City this month.





Traffic crews striped 4,895' of white thermoplastic throughout the City this month.

Traffic crews performed the installation of 20 City traffic signs. One pole installation can have as many as two to four signs that were fabricated by our sign shop.



Traffic crews cleared 30 signs obstructed by trees this month.



Traffic crews closed 91 work orders this month.





Traffic crews installed 0 cameras for the Police Dept. this month.

Traffic crews performed 6 traffic studies this month.



Traffic crews fabricated 55 signs for the month of February. When a street name is fabricated they are counted as two signs fabricated due to the street names being