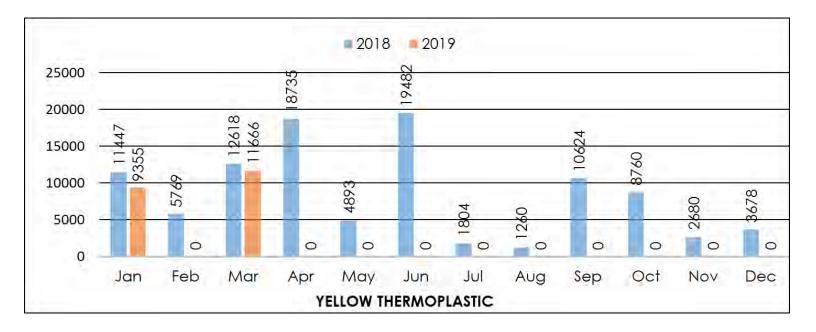

| 430.10    | 643.90     | 2,851.88   | 4,643.01 | \$     | 286,767.96  | \$   | 535,196.05       |



# March 2019 Monthly Report

Traffic crews performed regular maintenance checkups on 0 intersections this month.



Crews also addressed 35 service calls, timing issues and school flasher reprogramming submitted to the department this month.



# City crews/Sub-Contractor performed vehicle detection repairs on 1 intersection this month.



Signal crews verified 20 intersections for any malfunctions or damaged loops this month.



Traffic crews performed 4 travel runs this month.



Traffic Department has 37 intersections online with Centracs this month.



Traffic crews ran 0' of fiber this month.



Traffic crews striped 11,666' of yellow thermoplastic throughout the City this month.





Traffic crews striped 4,895' of white thermoplastic throughout the City this month.

Traffic crews performed the installation of 20 City traffic signs. One pole installation can have as many as two to four signs that were fabricated by our sign shop.



Traffic crews cleared 30 signs obstructed by trees this month.



Traffic crews closed 91 work orders this month.





Traffic crews installed 0 cameras for the Police Dept. this month.

Traffic crews performed 6 traffic studies this month.



Traffic crews fabricated 55 signs for the month of February. When a street name is fabricated they are counted as two signs fabricated due to the street names being double sided. The majority of the signs that were fabricated are for other departments that did not require us to install.



Designe