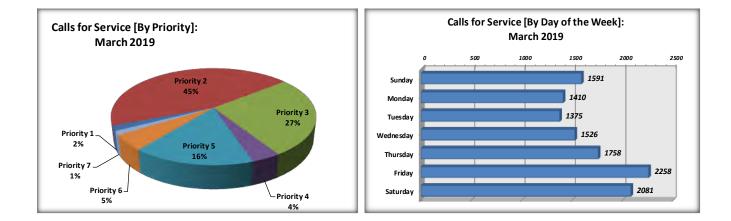

|  |  |  |
| Auto Theft               | 34                        | 50                | -32%              |  |  |  |  |  |
| Burglary                 | 29                        | 70                | -59%              |  |  |  |  |  |
| 911 Calls                | 84                        | 202               | -58%              |  |  |  |  |  |
| Repossession             | 0                         | 0                 | 0%                |  |  |  |  |  |
| Traffic Flow Problems    | 704                       | 793               | -11%              |  |  |  |  |  |
| Traffic Stops            | 3,413                     | 3,050             | 12%               |  |  |  |  |  |
| Total Calls              | 11,999                    | 13,917            | -14%              |  |  |  |  |  |







McAllen Police Department – Monthly UCR Report: March 2019

#### CITY OF MCALLEN, TX MUNICIPAL COURT MONTHLY REPORT

| CAL YEAR<br>2018-2019<br>MONTHLY<br>1214<br>191<br>590<br>212<br>1,270<br>166,204.28 | 2<br>M         | CAL YEAR<br>1017-2018<br>10NTHLY<br>1,387<br>193<br>658<br>226<br>1,126 | <u>YEAR TO</u><br>2018-2019<br>7,472<br>570<br>3,985<br>846<br>6,183       | D DATE<br>2017-2018<br>7,750<br>478<br>3,934<br>665<br>5,568                      |
|--------------------------------------------------------------------------------------|----------------|-------------------------------------------------------------------------|----------------------------------------------------------------------------|----------------------------------------------------------------------------------