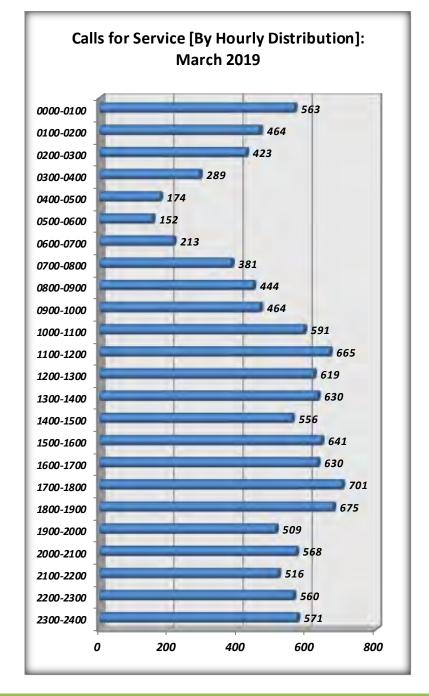

#### UCR Monthly Report: Vandalism, Curfew Violations & Warnings March 2019

McAllen Police Department – Monthly UCR Report: March 2019

|                          | Monthly Calls for Service |                   |                   |  |  |  |  |  |
|--------------------------|---------------------------|-------------------|-------------------|--|--|--|--|--|
| Description              | <u>March 2019</u>         | <u>March 2018</u> | <u>Comparison</u> |  |  |  |  |  |
| Crimes Ag Person         | 405                       | 546               | -26%              |  |  |  |  |  |
| Disturbances             | 1,128                     | 1,550             | -27%              |  |  |  |  |  |
| Assistance to the Public | 2,832                     | 3,079             | -8%               |  |  |  |  |  |
| Crimes Ag Property       | 519                       | 801               | -35%              |  |  |  |  |  |
| Traffic Accidents        | 979                       | 1,085             | -10%              |  |  |  |  |  |
| Susp Circumstances       | 778                       | 1,200             | -35%              |  |  |  |  |  |
| Public Morals            | 57                        | 59                | -3%               |  |  |  |  |  |
| Alarm Calls              | 1,037                     | 1,432             | -28%              |  |  |  |  |  |
| Auto Theft               | 34                        | 50                | -32%              |  |  |  |  |  |
| Burglary                 | 29                        | 70                | -59%              |  |  |  |  |  |
| 911 Calls                | 84                        | 202               | -58%              |  |  |  |  |  |
| Repossession             | 0                         | 0                 | 0%                |  |  |  |  |  |
| Traffic Flow Problems    | 704                       | 793               | -11%              |  |  |  |  |  |
| Traffic Stops            | 3,413                     | 3,050             | 12%               |  |  |  |  |  |
| Total Calls              | 11,999                    | 13,917            | -14%              |  |  |  |  |  |