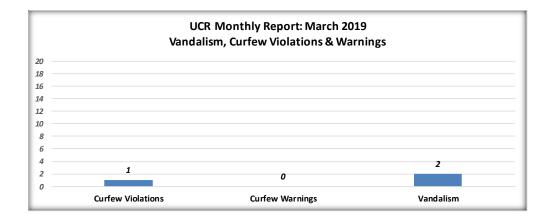

#### UCR Monthly Report: Vandalism, Curfew Violations & Warnings March 2019

McAllen Police Department – Monthly UCR Report: March 2019

|                          | Monthly Calls for Service |                   |                   |  |  |  |  |  |
|--------------------------|---------------------------|-------------------|-------------------|--|--|--|--|--|
| Description              | <u>March 2019</u>         | <u>March 2018</u> | <u>Comparison</u> |  |  |  |  |  |
| Crimes Ag Person         | 405                       | 546               | -26%              |  |  |  |  |  |
| Disturbances             | 1,128                     | 1,550             | -27%              |  |  |  |  |  |
| Assistance to the Public | 2,832                     | 3,079             | -8%               |  |  |  |  |  |
| Crimes Ag Property       | 519                       | 801               | -35%              |  |  |  |  |  |
| Traffic Accidents        | 979                       | 1,085             | -10%              |  |  |  |  |  |
| Susp Circumstances       | 778                       | 1,200             | -35%              |  |  |  |  |  |
| Public Morals            | 57                        | 59                | -3%               |  |  |  |  |  |
| Alarm Calls              | 1,037                     | 1,432             | -28%              |  |  |  |  |  |
| Auto Theft               | 34                        | 50                | -32%              |  |  |  |  |  |
| Burglary                 | 29                        | 70                | -59%              |  |  |  |  |  |
| 911 Calls                | 84                        | 202               | -58%              |  |  |  |  |  |
| Repossession             | 0                         | 0                 | 0%                |  |  |  |  |  |
| Traffic Flow Problems    | 704                       | 793               | -11%              |  |  |  |  |  |
| Traffic Stops            | 3,413                     | 3,050             | 12%               |  |  |  |  |  |
| Total Calls              | 11,999                    | 13,917            | -14%              |  |  |  |  |  |