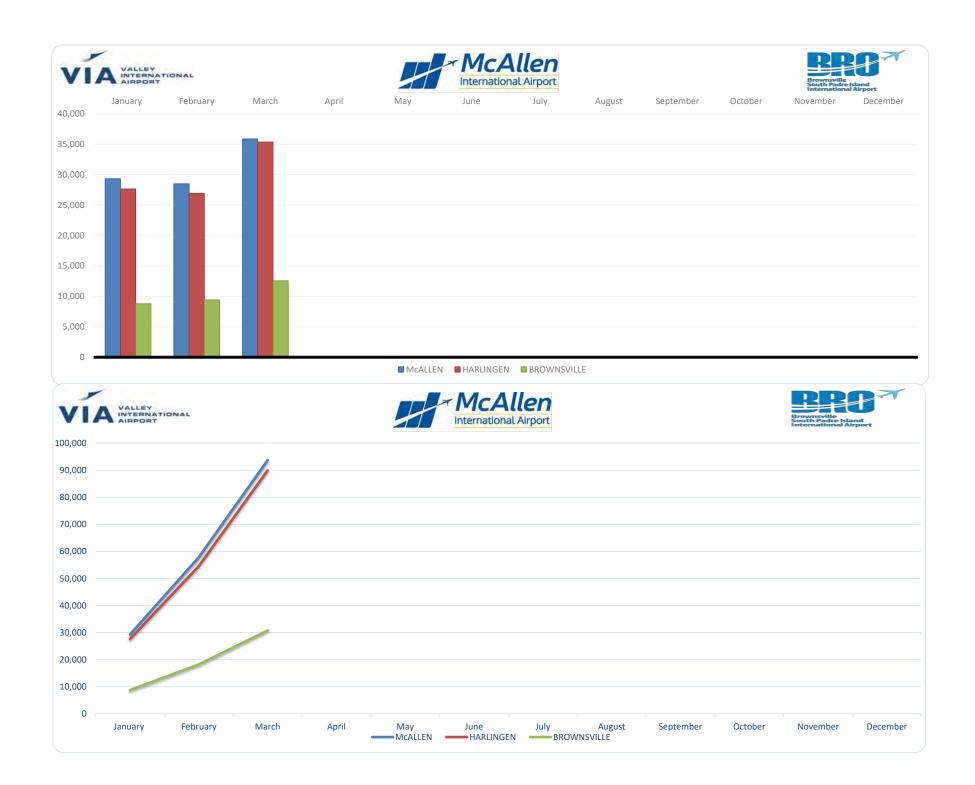

| 18,221   | 30,771 |       |     |      |      |          |           |         |          | <u> </u> |
| Cumulative YTD 2018 |         | 16,134   | 26,347 |       |     | -    |      | -        | -         |         |          |          |
| % Change            | 17%     | 13%      | 17%    |       |     |      |      |          |           |         |          | ⊢]       |
| Market Ob           | 400/    | 450/     | 4 50/  |       |     |      |      |          |           |         |          | ┏━━━━━┥  |
| Market Share        | 13%     | 15%      | 15%    |       |     |      |      |          |           |         |          | ┢─────┤  |
| Market Share YTD    | 13%     | 14%      | 14%    |       |     |      |      | <u> </u> |           |         |          |          |



| MONTH OF<br>March 2019                                         |             |                                             |         |                                             |         |                          |
|----------------------------------------------------------------|-------------|---------------------------------------------|---------|---------------------------------------------|---------|--------------------------|
| CONSTRUCTION VALUE<br>FEES COLLECTED<br>TOTAL BUILDING PERMITS |             | FY 18-19<br>14,492,873<br>123,441.55<br>113 |         | FY 17-18<br>52,841,511<br>179,074.70<br>150 |         |                          |
| FISCAL YEAR TO DATE COM                                        | MPARISON    |                                             |         |