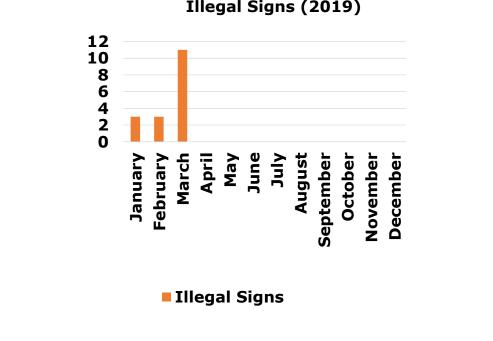

#### UCR Monthly Report: Vandalism, Curfew Violations & Warnings March 2019

McAllen Police Department – Monthly UCR Report: March 2019

|                          | Monthly Calls for Service |                   |                   |  |  |  |  |  |
|--------------------------|---------------------------|-------------------|-------------------|--|--|--|--|--|
| Description              | <u>March 2019</u>         | <u>March 2018</u> | <u>Comparison</u> |  |  |  |  |  |
| Crimes Ag Person         | 405                       | 546               | -26%              |  |  |  |  |  |
| Disturbances             | 1,128                     | 1,550             | -27%              |  |  |  |  |  |
| Assistance to the Public | 2,832                     | 3,079             | -8%               |  |  |  |  |  |
| Crimes Ag Property       | 519                       | 801               | -35%              |  |  |  |  |  |
| Traffic Accidents        | 979                       | 1,085             | -10%              |  |  |  |  |  |
| Susp Circumstances       | 778                       | 1,200             | -35%              |  |  |  |  |  |
| Public Morals            | 57                        | 59                | -3%               |  |  |  |  |  |
| Alarm Calls              | 1,037                     | 1,432             | -28%              |  |  |  |  |  |
| Auto Theft               | 34                        | 50                | -32%              |  |  |  |  |  |
| Burglary                 | 29                        | 70                | -59%              |  |  |  |  |  |
| 911 Calls                | 84                        | 202               | -58%              |  |  |  |  |  |
| Repossession             | 0                         | 0                 | 0%                |  |  |  |  |  |
| Traffic Flow Problems    | 704                       | 793               | -11%              |  |  |  |  |  |
| Traffic Stops            | 3,413                     | 3,050             | 12%               |  |  |  |  |  |
| Total Calls              | 11,999                    | 13,917            | -14%              |  |  |  |  |  |