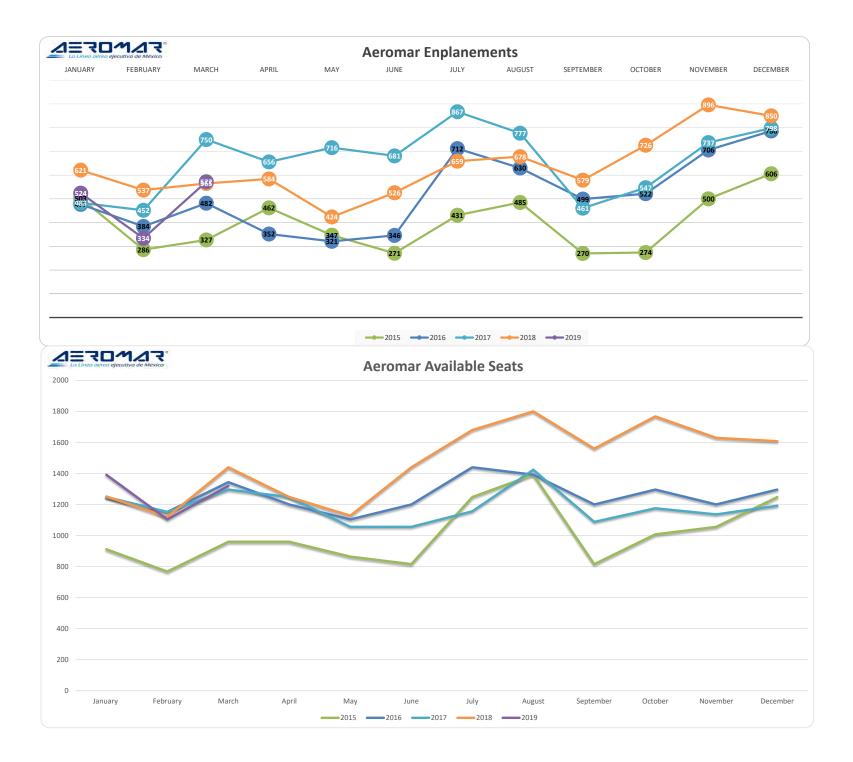

|     |      |      |        |           |         |          |          |
| % Change               | N/A       | N/A       | N/A       |       |     |      |      |        |           |         |          |          |
| Cumulative YTD 2019    | 0         | 0         | 0         |       |     |      |      |        |           |         |          |          |
| Cumulative YTD 2019    | 0         | 0         | 0         |       |     |      |      |        |           |         |          |          |
| % Change               | N/A       | N/A       | N/A       |       |     |      |      |        |           |         |          |          |
| ,o e.i.a.igo           |           | ,         | ,         |       |     |      |      |        |           |         |          |          |





### McAllen International Airport Operations Activity Report

|                     | January | February | March  | April | May | June | July | August | September | October | November | December |
|---------------------|---------|----------|--------|-------|-----|------|------|--------|-----------|---------|----------|----------|
| AIRPORT OPERATIONS  |         |          |        |       |     |      |      |        |           |         |          |          |
| Itinerant           |         |          |        |       |     |      |      |        |           |         |          |          |
| 2019                | 3,842   | 3,543    | 4,037  |       |     |      |      |        |           |         |          |          |
| 2018                | 3,335   | 3,036    | 4,022  |