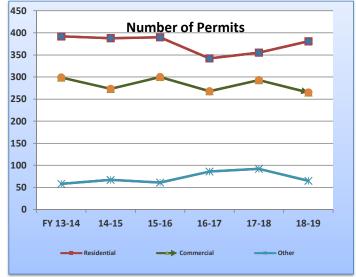

3   | \$<br>37,719,116 |
| Commercial                | 299               | 273          | 300          | 268          | 293          | 265              |
| <b>Construction Value</b> | 40,386,377        | 61,115,517   | 68,750,014   | 120,243,957  | 84,175,888   | \$<br>53,982,178 |
| Other                     | 58                | 67           | 61           | 86           | 92           | 65               |
| <b>Construction Value</b> | 1,229,300         | 4,720,067    | 5,418,800    | 5,371,487    | 19,763,997   | \$<br>1,243,330  |
| Revenue Activity          | *Through month of | March        |              |              |              |                  |
| Grand Total               | \$433,009.25      | \$526,827.95 | \$570,894.72 | \$740,441.47 | \$767,927.96 | \$<br>655,194.07 |







Major projects totaling <u>\$53,174,916.00</u> Oct. 2016 \$ 34,550,721.00

\$

Nov. 2016

34,550,721.00 STC renovations, Retail at the Shops at 29th, La Plaza Mall Extentions 18,624,195.00 La Plaza Mall 3-Level Parking garage, Retail Shell at the Shops at 29th and BlueWave Carwash

### 2019 CONSTRUCTION PERMIT TOTAL

|                                            |                  |         | ANUAR      | Y                    |              |                | EBRUA  | RY                   |                  |        | MARCH |                      |
|--------------------------------------------|------------------|---------|------------|----------------------|--------------|----------------|--------|----------------------|------------------|--------|-------|----------------------|
|