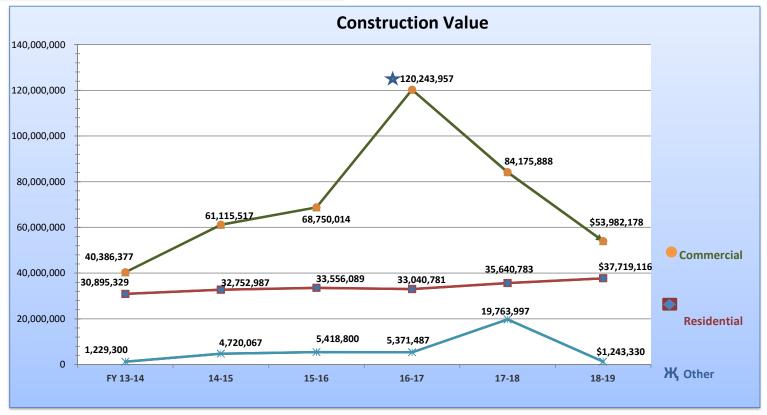

| \$<br>37,719,116 |
| Commercial                | 299               | 273          | 300          | 268          | 293          | 265              |
| <b>Construction Value</b> | 40,386,377        | 61,115,517   | 68,750,014   | 120,243,957  | 84,175,888   | \$<br>53,982,178 |
| Other                     | 58                | 67           | 61           | 86           | 92           | 65               |
| <b>Construction Value</b> | 1,229,300         | 4,720,067    | 5,418,800    | 5,371,487    | 19,763,997   | \$<br>1,243,330  |
| Revenue Activity          | *Through month of | March        |              |              |              |                  |
| Grand Total               | \$433,009.25      | \$526,827.95 | \$570,894.72 | \$740,441.47 | \$767,927.96 | \$<br>655,194.07 |







Major projects totaling <u>\$53,174,916.00</u> Oct. 2016 \$ 34,550,721.00

\$

Nov. 2016

34,550,721.00 STC renovations, Retail at the Shops at 29th, La Plaza Mall Extentions 18,624,195.00 La Plaza Mall 3-Level Parking garage, Retail Shell at the Shops at 29th and BlueWave Carwash

### 2019 CONSTRUCTION PERMIT TOTAL

|                                            |                  |         | ANUAR      | Y                    |              |                | EBRUA  | RY                   |                  |        | MARCH |                      |
|--------------------------------------------|------------------|---------|------------|----------------------|--------------|----------------|--------|----------------------|------------------|--------|-------|----------------------|
|