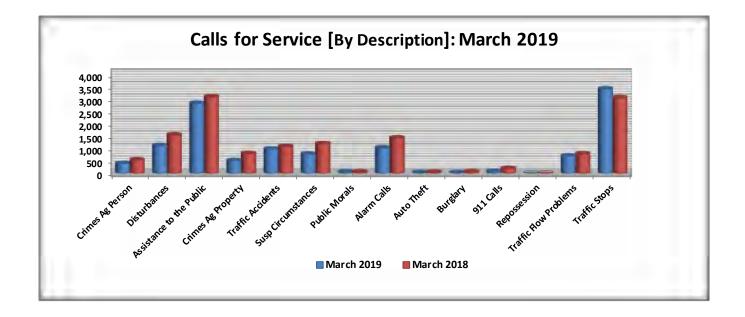

#### UCR Monthly Report: Vandalism, Curfew Violations & Warnings March 2019

McAllen Police Department – Monthly UCR Report: March 2019

|                          | Monthly Calls for Service |                   |                   |  |  |  |  |  |
|--------------------------|---------------------------|-------------------|-------------------|--|--|--|--|--|
| Description              | <u>March 2019</u>         | <u>March 2018</u> | <u>Comparison</u> |  |  |  |  |  |
| Crimes Ag Person         | 405                       | 546               | -26%              |  |  |  |  |  |
| Disturbances             | 1,128                     | 1,550             | -27%              |  |  |  |  |  |
| Assistance to the Public | 2,832                     | 3,079             | -8%               |  |  |  |  |  |
| Crimes Ag Property       | 519                       | 801               | -35%              |  |  |  |  |  |
| Traffic Accidents        | 979                       | 1,085             | -10%              |  |  |  |  |  |
| Susp Circumstances       | 778                       | 1,200             | -35%              |  |  |  |  |  |
| Public Morals            | 57                        | 59                | -3%               |  |  |  |  |  |
| Alarm Calls              | 1,037                     | 1,432             | -28%              |  |  |  |  |  |
| Auto Theft               | 34                        | 50                | -32%              |  |  |  |  |  |
| Burglary                 | 29                        | 70                | -59%              |  |  |  |  |  |
| 911 Calls                | 84                        | 202               | -58%              |  |  |  |  |  |
| Repossession             | 0                         | 0                 | 0%                |  |  |  |  |  |
| Traffic Flow Problems    | 704                       | 793               | -11%              |  |  |  |  |  |
| Traffic Stops            | 3,413                     | 3,050             | 12%               |  |  |  |  |  |
| Total Calls              | 11,999                    | 13,917            | -14%              |  |  |  |  |  |