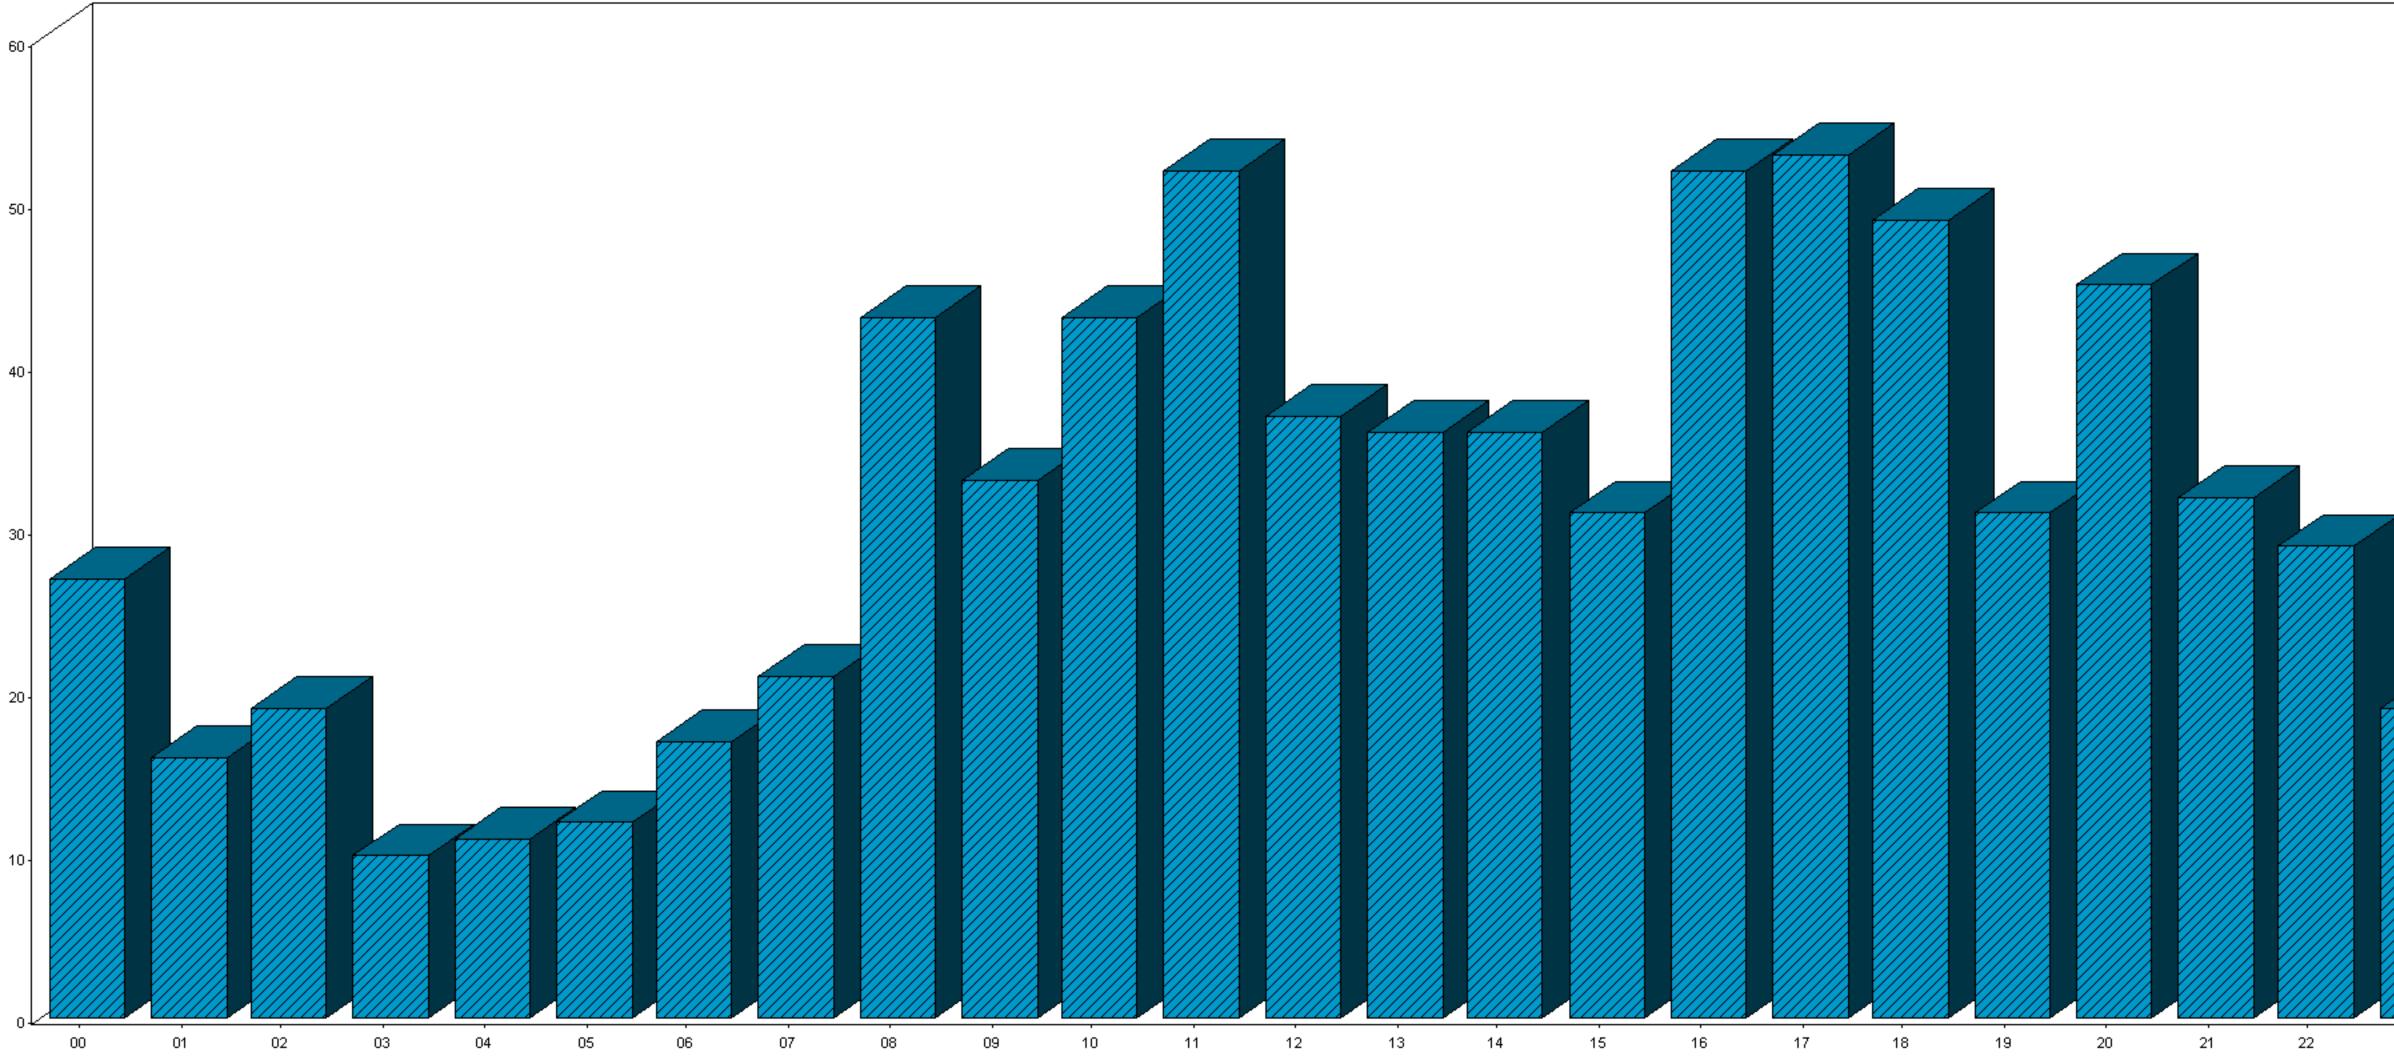

Total Incident Count: 754 Total Est Loss: \$381,250

Alm Hour

Count of Incidents by Alarm Hour Alarm Date Between {03/01/2019} And {03/31/2019}