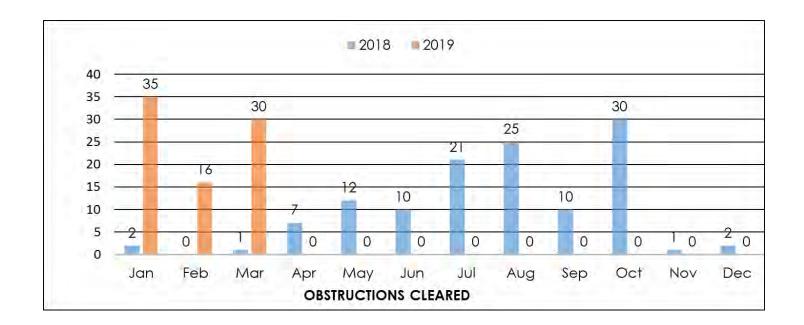

e department this month.



# City crews/Sub-Contractor performed vehicle detection repairs on 1 intersection this month.



Signal crews verified 20 intersections for any malfunctions or damaged loops this month.



Traffic crews performed 4 travel runs this month.



Traffic Department has 37 intersections online with Centracs this month.



Traffic crews ran 0' of fiber this month.



Traffic crews striped 11,666' of yellow thermoplastic throughout the City this month.





Traffic crews striped 4,895' of white thermoplastic throughout the City this month.

Traffic crews performed the installation of 20 City traffic signs. One pole installation can have as many as two to four signs that were fabricated by our sign shop.



Traffic crews cleared 30 signs obstructed by trees this month.



Traffic crews closed 91 work orders this month.





Traffic crews installed 0 cameras for the Police Dept. this month.

Traffic crews performed 6 traffic studies this month.



Traffic crews fabricated 55 signs for the month of February. When a street name is fabricated they are counted as two signs fabricated due to the street names being double sided. The majority of the signs that were fabricated are for other departments that did not require us to install.



Designers are drawing plans for Trenton & Bicentennial, 3 Mile Line & Taylor, McColl & Yuma, and 23rd & Sprague. Signal construction has started on McColl & Yuma.

|                                | Design   | Queue   | Const.   | Completed |
|--------------------------------|----------|---------|----------|-----------|
|