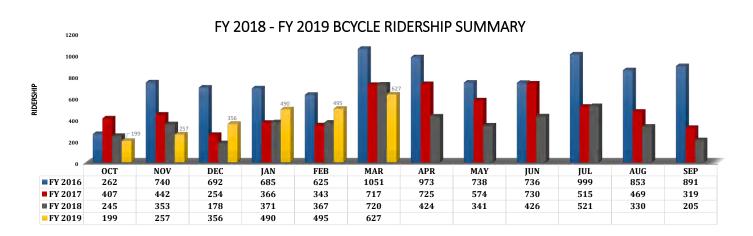

|     |
| YTD Total No. of Permits | 396          |         |       | . ,          |   |    |        |     |        |    |        |     |
|                          |              |         |       |              |   |    |        |     |        |    |        |     |
|                          |              |         |       |              |   |    |        |     |        |    |        |     |







100% 92%

> 839 75% 67% 58%

> 50%

42% 33%

25%

17%

09

### FY 2018 - 2019 METRO MCALLEN REPORT March 2019

100% 92% 83% 75%

67% 58% UDGET 50% 42%

> 33% 25%

17%

8%

0%

03.081

COMPENSATION

214,566

BENEFITS



**Monthly Expenditures** 

\$332,401.09

**YTD Total Expenditures** 

OTHER SERV&CHGS

0 471

SUPPLIES

78,70

FUEL

Total Expenditure Current Balance

\$1,521,321.20









| 001         | NOV    | DEC    | JA     | AIN    | FEB    | IVIAK  | AP     | ĸ      | IVIAT  | JUN    | JOL    | A      | UG S    | EP      |
|-------------|--------|--------|--------|--------|--------|--------|--------|--------|--------|--------|--------|--------|---------|---------|
|             |        |        |        |        | -      |        |        |        |        | -      |        |        |         |         |
| Fiscal Year | OCT    | NOV    | DEC    | JAN    | FEB    | MAR    | APR    | MAY    | JUN    | JUL    | AUG    | SEP    | TOTAL   | %Change |
| FY 2015     | 70,297 | 60,077 | 62,098 | 56,128 | 55,531 | 59,519 | 66,078 | 59,643 | 61,851 | 64,734 | 64,012 | 63,346 | 743,314 | -2%     |
| FY 2016     | 64,794 | 59,028 | 59,372 | 54,790 | 57,424 | 57,302 | 57,775