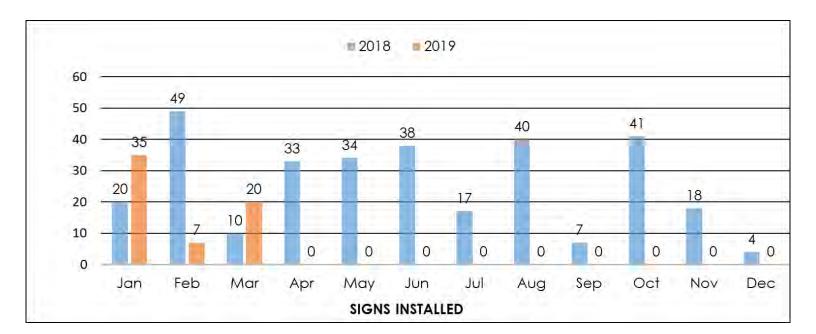

ls, timing issues and school flasher reprogramming submitted to the department this month.



# City crews/Sub-Contractor performed vehicle detection repairs on 1 intersection this month.



Signal crews verified 20 intersections for any malfunctions or damaged loops this month.



Traffic crews performed 4 travel runs this month.



Traffic Department has 37 intersections online with Centracs this month.



Traffic crews ran 0' of fiber this month.



Traffic crews striped 11,666' of yellow thermoplastic throughout the City this month.





Traffic crews striped 4,895' of white thermoplastic throughout the City this month.

Traffic crews performed the installation of 20 City traffic signs. One pole installation can have as many as two to four signs that were fabricated by our sign shop.



Traffic crews cleared 30 signs obstructed by trees this month.



Traffic crews closed 91 work orders this month.





Traffic crews installed 0 cameras for the Police Dept. this month.

Traffic crews performed 6 traffic studies this month.



Traffic crews fabricated 55 signs for the month of February. When a street name is fabricated they are counted as two signs fabricated due to the street names being double sided. The majority of the signs that were fabricated are for other departments that did not require us to install.



Designers are drawing plans for Trenton & Bicentennial, 3 Mile Line & Taylor, McColl & Yuma, and 23rd & Sprague. Signal construction has started on McColl & Yuma.

|                                | Design   | Queue   | Const.   | Completed |
|-------------------