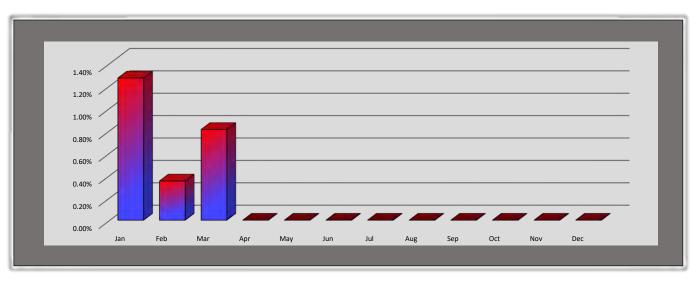

#### UCR Monthly Report: Vandalism, Curfew Violations & Warnings March 2019

McAllen Police Department – Monthly UCR Report: March 2019

|                          | Monthly Calls for Service |                   |                   |  |  |  |  |  |
|--------------------------|---------------------------|-------------------|-------------------|--|--|--|--|--|
| Description              | <u>March 2019</u>         | <u>March 2018</u> | <u>Comparison</u> |  |  |  |  |  |
| Crimes Ag Person         | 405                       | 546               | -26%              |  |  |  |  |  |
| Disturbances             | 1,128                     | 1,550             | -27%              |  |  |  |  |  |
| Assistance to the Public | 2,832                     | 3,079             | -8%               |  |  |  |  |  |
| Crimes Ag Property       | 519                       | 801               | -35%              |  |  |  |  |  |
| Traffic Accidents        | 979                       | 1,085             | -10%              |  |  |  |  |  |
| Susp Circumstances       | 778                       | 1,200             | -35%              |  |  |  |  |  |
| Public Morals            | 57                        | 59                | -3%               |  |  |  |  |  |
| Alarm Calls              | 1,037                     | 1,432             | -28%              |  |  |  |  |  |
| Auto Theft               | 34                        | 50                | -32%              |  |  |  |  |  |
| Burglary                 | 29                        | 70                | -59%              |  |  |  |  |  |
| 911 Calls                | 84                        | 202               | -58%              |  |  |  |  |  |
| Repossession             | 0                         | 0                 | 0%                |  |  |  |  |  |
| Traffic Flow Problems    | 704                       | 793               | -11%              |  |  |  |  |  |
| Traffic Stops            | 3,413                     | 3,050             | 12%               |  |  |  |  |  |
| Total Calls              | 11,999                    | 13,917            | -14%              |  |  |  |  |  |