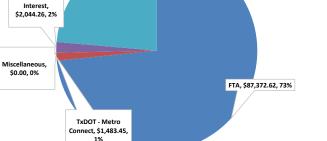

| 64,794 | 59,028 | 59,372 | 54,790 | 57,424 | 57,302 | 57,775 | 58,086 | 58,252 | 63,595 | 68,022 | 63,240 | 721,681 | -3%     |
| FY 2017     | 62,302 | 59,579 | 58,435 | 57,775 | 54,853 | 58,309 | 54,799 | 58,516 | 57,869 | 55,857 | 58,318 | 53,713 | 690,326 | -4%     |
| FY 2018     | 57,362 | 54,208 | 49,299 | 46,919 | 46,832 | 52,501 | 49,400 | 51,919 | 50,509 | 53,107 | 57,952 | 50,802 | 620,809 | -10%    |
| FY 2019     | 58,535 | 50,893 | 63,768 | 49,624 | 48,714 | 49,876 | 0      | 0      | 0      | 0      | 0      | 0      | 321,410 | -48%    |



100%

92%

\$144,347.45

I Total Expenditure

\$51,862.55

# FY 2018 - 2019 MCALLEN CENTRAL STATION REPORT

**YTD EXPENDITURES** 

\$411,793.83

Current Balance

\$105,860.27

\$3,707,353.90

MONTHLY EXPENDITURES \$118,981.45









#### **YTD REVENUE** \$ 420,235.24

■ Total Revenue ■ Uncaptured Revenue



**BUS TERMINAL VISITORS** 1,304,356 350,000 276 233 262 311 253,441 300 000 269 272 243,099 250,000 dII 200,000 150,000 100,000 50,000 0 DEC 0CT NOV IAN FEB MAR APR MAY IUN IUL AUG SEP ■ FY 2017-2018 ■ FY 2018-2019

#### FY 2018-2019 BUSLINE RIDERSHIP 116,123



|                | 2018-201 | 9 Engineering Projects Sche                                                  | dule | e     |           |           |             |          |           |         |           |          |      |       |      |            |      |
|----------------|----------|------------------------------------------------------------------------------|------|-------|-----------|-----------|-------------|----------|-----------|---------|-----