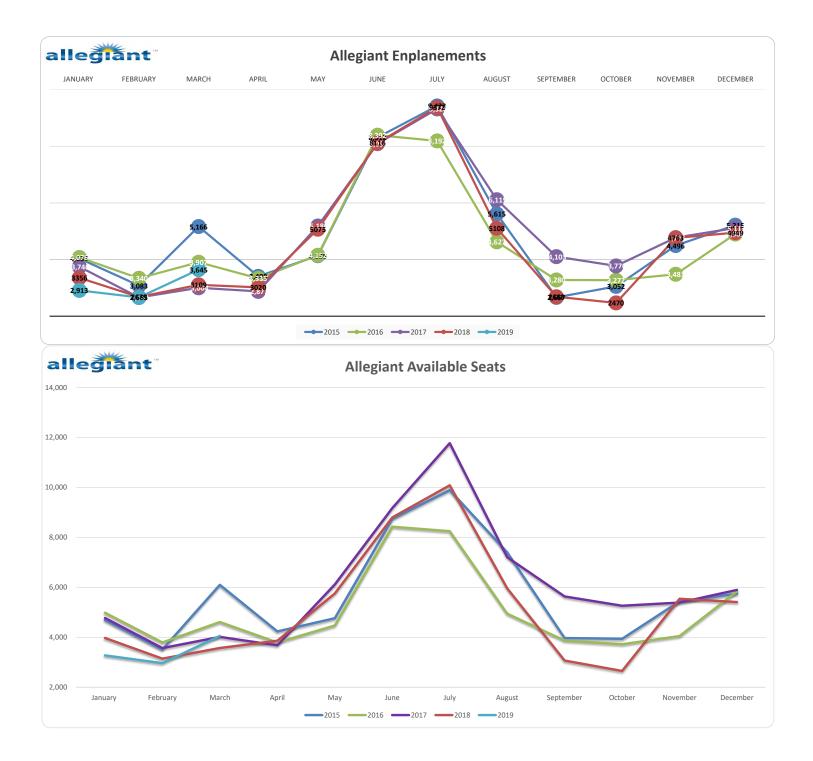

| N/A          | N/A          |       |     |      |      |        |           |         |          |         |
|                                        | -             |              | -            |       |     |      |      |        |           |         |          |         |
| Cumulative YTD 2019                    |               |              | 0            |       |     |      |      |        |           |         | ļ        |         |
| Cumulative YTD 2018                    | 0             | -            | 0            |       |     |      |      |        |           |         |          |         |
| % Change                               | N/A           | N/A          | N/A          |       |     |      |      |        |           |         |          |         |





McAllen International Airport

| •  |             |       | <b>D</b> |      |
|----|-------------|-------|----------|------|
| Δ. | <u>ctiv</u> | /111/ | 80       | port |
|    | ບແນ         | /11.  | 110      | νυι  |
|    |             |       |          |      |

|                        | January   | February  | March     | April | May | June | July | August | September | October | November | December |
|------------------------|-----------|-----------|-----------|-------|-----|------|------|--------|-----------|---------|----------|----------|
| Enplanements           |           |           |           |       |     |      |      |        |           |         |          |          |
| 2019                   | 524       | 334       | 572       |       |     |      |      |