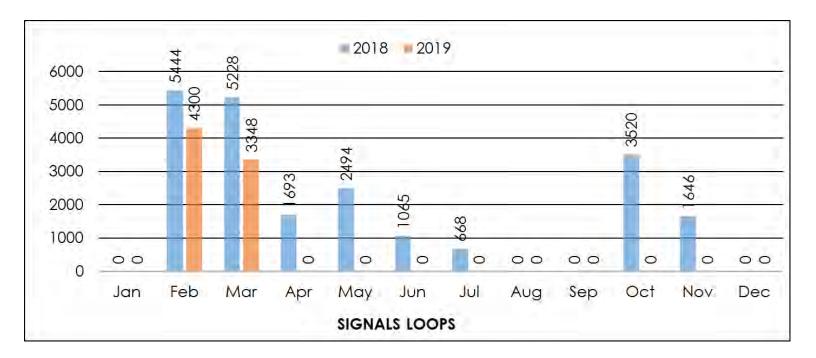

| \$   | 44,461.53        |
| SEP   | 0.0      | 118.0                                   | 0.0         | 152.0     | 0.0         | 36.3      | 0.0       | 58.1       | 0.0        | 364.3    |        |             | \$   | 46,730.21        |
| Total | 1,204.75 | 2,066.35                                | 961.81      | 1,583.19  | 255.22      | 349.57    | 430.10    | 643.90     | 2,851.88   | 4,643.01 | \$     | 286,767.96  | \$   | 535,196.05       |



# March 2019 Monthly Report

Traffic crews performed regular maintenance checkups on 0 intersections this month.



Crews also addressed 35 service calls, timing issues and school flasher reprogramming submitted to the department this month.



# City crews/Sub-Contractor performed vehicle detection repairs on 1 intersection this month.



Signal crews verified 20 intersections for any malfunctions or damaged loops this month.



Traffic crews performed 4 travel runs this month.



Traffic Department has 37 intersections online with Centracs this month.



Traffic crews ran 0' of fiber this month.



Traffic crews striped 11,666' of yellow thermoplastic throughout the City this month.





Traffic crews striped 4,895' of white thermoplastic throughout the City this month.

Traffic crews performed the installation of 20 City traffic signs. One pole installation can have as many as two to four signs that were fabricated by our sign shop.



Traffic crews cleared 30 signs obstructed by trees this month.



Traffic crews closed 91 work orders this month.





Traffic crews installed 0 cameras for the Police Dept. this month.