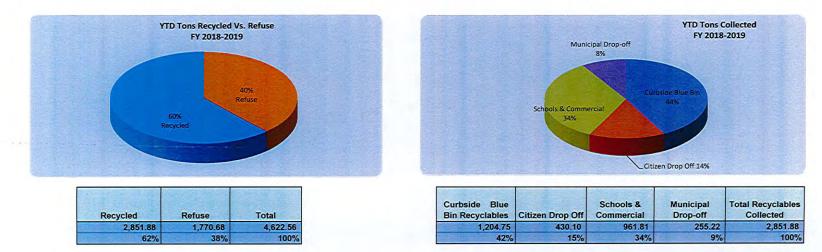

|
| Monthly<br>Average |                                      | 496      | 201                              | 1. A                                            | 72                                   | 160                                      | 43                                     | 295                                | 475                               | 62%                              |
| Total YTD          |                                      | 2,975.43 | 1,204.75                         | 40%                                             | 430.1                                | 961.81                                   | 255.22                                 | 1,770.68                           | 2,851.88                          |                                  |





## CITY OF McALLEN RECYCLING CENTER FY 2018-2019



|       |          | 1 - 1 - 1 - 1 - 1 - 1 - 1 - 1 - 1 - 1 - | SI STATE    | Tota      | I Recyclabl | es Collec | ted       | The second | a state of |          | 14.5   | A STREET ST | 12.  | The state of the |
|-------|----------|-----------------------------------------|-------------|-----------|-------------|-----------|-----------|------------|------------|----------|--------|-------------|------|------------------|
|       | Hor      | nes                                     | Schools & C | ommercial | Municipal   | Drop-off  | Citizen D | rop-off    | Total Co   | llected  | 1.3    | Overall M   | onth | ly Sales         |
|       | FY 2019  | FY 2018                                 | FY 2019     | FY 2018   | FY 2019     | FY