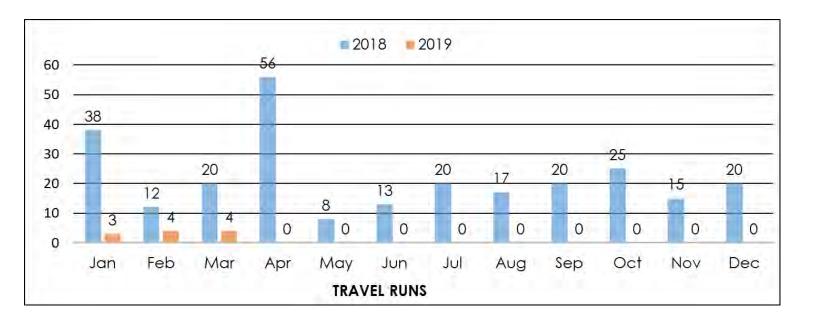

0.0       | 58.1       | 0.0        | 364.3    |        |             | \$   | 46,730.21        |
| Total | 1,204.75 | 2,066.35                                | 961.81      | 1,583.19  | 255.22      | 349.57    | 430.10    | 643.90     | 2,851.88   | 4,643.01 | \$     | 286,767.96  | \$   | 535,196.05       |



# March 2019 Monthly Report

Traffic crews performed regular maintenance checkups on 0 intersections this month.



Crews also addressed 35 service calls, timing issues and school flasher reprogramming submitted to the department this month.



# City crews/Sub-Contractor performed vehicle detection repairs on 1 intersection this month.



Signal crews verified 20 intersections for any malfunctions or damaged loops this month.



Traffic crews performed 4 travel runs this month.



Traffic Department has 37 intersections online with Centracs this month.



Traffic crews ran 0' of fiber this month.



Traffic crews striped 11,666' of yellow thermoplastic throughout the City this month.





Traffic crews striped 4,895' of white thermoplastic throughout the City this month.

Traffic crews performed the installation of 20 City traffic signs. One pole installation can have as many as two to four signs that were fabricated by our sign shop.



Traffic crews cleared 30 signs obstructed by trees this month.



Traffic crews closed 91 work orders this month.





Traffic crews installed 0 cameras for the Police Dept. this month.

Traffic crews performed 6 traffic studies this month.



Traffic crews fabricated 55 signs for the month of February. When a street name is fabri