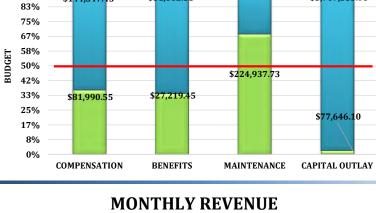

#### CITY OF MCALLEN BUDGET VS. ACTUAL EXPENDITURES For the Month Ending Sunday, March 31, 2019

|                                                                        |               | iuling Sunuay, March    | 51, 2015                    |              |                   |
|------------------------------------------------------------------------|---------------|-------------------------|-----------------------------|--------------|-------------------|
|                                                                        | Adj           | Original                | Monthly                     | YTD          | % To Date         |
|                                                                        | Budget        | Budget                  | Expense                     | Expense      | Expense           |
| CITY                                                                   |               |                         |                             |              |                   |
| 011 GENERAL                                                            | \$115,991,724 | \$115,549,558           | \$11,134,658                | \$53,752,136 | 46.34%            |
| 100 HOTEL OCCUPANCY                                                    | 3,722,083     | 3,722,083               | 368,919                     | 2,036,027    | 40.34 %<br>54.70% |
| 102 HOTEL VENUE PROJECT FUND                                           | 1,067,280     | 1,067,280               | 000,019                     | 510,390      | 47.82%            |
| 110 DEV. CORP. OF McALLEN                                              | 27,610,311    | 27,158,879              | 1,395,516                   | 9,552,817    | 34.60%            |
| 112 DEV. CORP. DEBT SVC                                                | 498,943       | 498,943                 | 300                         | 340,739      | 68.29%            |
| 115 LGFC TAMU CONTRACT SERIES '17                                      | -30,343       | 430,345                 | 38,775                      | 661,948      | 0.00%             |
| 116 TAX INCREMENT ZONE #1                                              | 0             | 0                       | 00,770                      | 6,118,952    | 0.00%             |
| 118 LOCAL GOVT CORP DEBT SERV FD                                       | 0             | 0                       | 0                           | 188,441      | 0.00%             |
| 119 TIRZ #1 DEBT SERVICE FUND                                          | 872,433       | 872,433                 | 0                           | 435,814      | 49.95%            |
| 120 MCALLEN EB-5 REGIONAL CENTER                                       | 0             | 0                       | 0                           | 33,975       | 0.00%             |
| 121 PARK LAND ZONE #1                                                  | 960,500       | 960,500                 | 0                           | 5,557        | 0.58%             |
| 122 PARK LAND ZONE #2                                                  | 397,500       | 397,500                 | 0                           | 0,007        | 0.00%             |
| 126 PEG                                                                | 196,900       | 196,900                 | 0                           | 8,580        | 4.36%             |
| 128 FRIENDS OF QUINTA                                                  | 39,023        | 39,023                  | 31,908                      | 49,624       | 127.17%           |
| 132 CDBG                                                               | 2,046,240     | 2,046,240               | 26,479                      | 164,267      | 8.03%             |
| 160 DOWNTOWN SERV PARKING FD                                           | 1,529,088     | 1,529,088               | 129,083                     | 671,034      | 43.88%            |
| 170 DRAINAGE FEE FUND                                                  | 1,806,000     | 1,806,000               | 0                           | 0/1,004      | 0.00%             |
| 290 DEBT SERVICE FUND                                                  | 6,793,450     | 6,793,450               | 0                           | 5,990,072    | 88.17%            |
| 295 HOTEL TAX VENUE DEBT SERVICE                                       | 857,819       | 857,819                 | 0                           | 671,309      | 78.26%            |
| 300 CAPITAL IMPROVEMENTS                                               | 5,623,808     | 4,861,508               | 195,915                     | 1,052,261    | 18.71%            |
| 318 TRAFFIC IMP/DRAINAGE BDS 2018                                      | 14,997,890    | 14,639,464              | 123,344                     | 1,682,220    | 11.22%            |
| 320 PARKS FACIL/FIRE STAT #2 CONST                                     | 4,808,696     | 4,808,696               | 208,443                     | 805,134      | 16.74%            |
| 322 STREET IMPROV CONSTRUCTION FD                                      | 17,862,282    | 17,862,282              | 3,373                       | 230,853      | 1.29%             |
| 326 SPORTS FACILITY CONSTRUCTION FD                                    | 3,796,855     | 3,000,000               | 934,904                     | 1,798,535    | 47.37%            |
| 328 CERT OBLIGATION SER'14 CONST                                       | 184,775       | 167,775                 | 0                           | 6,387        | 3.46%             |
| 340 INFORMATION TECH FUND                                              | 197,750       | 0                       | 11,950                      | 197,928      | 100.09%           |
| 500 SANITATION                                                         | 20,625,456    | 20,462,156              | 1,755,375                   | 9,643,513    | 46.76%            |
| 502 SANITATION DEPRECIATION                                            | 3,554,971     | 3,554,971               | 242,807                     | 1,879,893    | 52.88%            |
| 520 PVGC                                                               | 1,385,818     | 1,385,818               | 125,756                     | 551,192      | 39.77%            |
| 522 PVGC DEPRECIATION FUND                                             | 312,086       | 312,086                 | 123,730                     | 0            | 0.00%             |
| 541 CONVENTION CENTER                                                  | 4,885,196     | 4,866,509               | 369,081                     | 2,034,938    | 41.66%            |
| 544 CONVENTION CENTER DEPRECIATION                                     | 908,291       | 908,291                 | 005,001                     | 2,004,900    | 0.00%             |
| 546 PERFORMING ARTS CENTER                                             | 1,688,105     | 1,688,105               | 129,086                     | 752,449      | 44.57%            |
| 550 AIRPORT                                                            | 6,962,284     | 6,648,079               | 482,771                     | 2,701,836    | 38.81%            |
| 552 PFC AIRPORT                                                        | 993,773       | 993,773                 | 455,207                     | 803,988      | 80.90%            |
| 553 AIRPORT DEBT SVC FUND                                              | 724,899       | 724,899                 | 24,037                      | 580,406      | 80.07%            |
| 554 AIRPORT CIP                                                        | 3,545,142     | 3,237,988               | 118,579                     | 1,498,209    | 42.26%            |
| 556 McALLEN EXPRESS TRANSIT                                            | 3,756,434     | 3,755,256               | 339,691                     | 1,596,682    | 42.20%            |
| 558 TRANSIT SYSTEM                                                     | 7,708,961     | 7,708,961               | 123,642                     | 439,972      | 42.51%<br>5.71%   |
| 560 TOLL BRIDGE                                                        | 13,875,683    |                         | 6,065,771                   | 9,116,516    | 65.70%            |
| 566 BRIDGE CAPITAL IMPRV FUND                                          | 2,490,269     | 13,875,389<br>2,490,269 | 24,365                      | 130,331      | 5.23%             |
| 580 ANZALDUAS INT'L CROSSING                                           | 4,333,213     | 4,333,213               | 344,446                     | 2,008,328    | 46.35%            |
| 582 ANZALDUAS INTE CROSSING<br>582 ANZALDUAS DEBT SVC FD (\$26M)       | 1,745,450     | 1,745,450               | 66,792                      | 1,342,675    | 40.35 %<br>76.92% |
| 583 ANZALDUAS DEBT SVC FD (\$200)<br>583 ANZALDUAS DEBT SVC FD (\$14M) | 839,575       | 839,575                 | 21,148                      | 712,021      | 84.81%            |
| 586 ANZALDUAS CIP                                                      | 190,000       | 190,000                 | 21,148                      | 29,239       | 15.39%            |
| 670 FLEET/MAT. MGMT.                                                   | 4,779,936     | 4,779,936               | 363,787                     | 2,311,361    | 48.36%            |
| 678 GENERAL DEPRECIATION                                               | 3,537,200     | 1,698,000               | 37,498                      | 2,067,071    | 48.30 %<br>58.39% |
|                                                                        | 12,832,898    |                         |                             |              |                   |
| 680 HEALTH INSURANCE<br>685 RETIREE HEALTH INS FUND                    | 1,376,830     | 12,832,643              | 1,240,055                   | 6,789,841    | 52.91%            |
|                                                                        |               | 1,376,830               | 57,128                      | 297,755      | 21.63%            |
| 690 GEN INS. & WORKMENS COMP.                                          | 6,091,324     | 6,091,324               | 450,659                     | 3,084,007    | 50.63%            |
| 692 PROPERTY AND CASUALTY INSURANCE                                    | 818,703       | 817,247                 | 23,333<br><b>27,464,581</b> | 504,851      | 61.66%            |
| =                                                                      | 321,823,847   | 316,152,189             | 27,404,301                  | 137,842,071  | 42.83%            |
| MPU                                                                    |               |                         |                             |              |                   |
| 400 WATER                                                              | 21,672,703    | 21,581,003              | 1,635,961                   | 16,516,929   | 76.21%            |
| 400 WATER DEPRECIATION                                                 | 3,939,592     | 3,444,082               | 18,589                      | 345,969      | 8.78%             |
| 420 WATER DEPRECIATION<br>420 WATER DEBT SERVICE                       | 2,128,842     | 2,128,842               | 55,815                      | 1,784,610    | 83.83%            |
| 420 WATER DEBT SERVICE<br>425 WATER DEBT SERVICE TWDC FUND             | 532,724       | 2,128,842<br>532,724    | 33,776                      | 168,878      | 83.83%<br>31.70%  |
|                                                                        |               |                         |                             |              |                   |
| 430 WATER CAPITAL IMPROVEMENT                                          | 2,965,921     | 2,965,921               | 19,998                      | 246,841      | 8.32%             |
| 441 WATER REV BOND FUND                                                | 18,900,000    | 18,900,000              | 0<br>1 680 865              | 6,900,000    | 36.51%            |
| 450 SEWER                                                              | 19,522,885    | 19,507,885              | 1,689,865                   | 10,622,285   | 54.41%            |
| 460 SEWER DEPRECIATION                                                 | 1,765,734     | 1,682,209               | 83,367                      | 155,300      | 8.80%             |
|                                                                        |               |                         |                             |              |                   |

#### CITY OF MCALLEN BUDGET VS. ACTUAL EXPENDITURES For the Month Ending Sunday, March 31, 2019

|                                   | Adj         | Original    | Monthly    | YTD         | % To Date     |
|-----------------------------------|-------------|-------------|------------|-------------|---------------|
|                                   | Budget      | Budget      | Expense    | Expense     | Expense       |
| 470 SEWER DEBT SERVICE            | 2,235,109   | 2,235,109   | 59,647     | 1,867,448   | 83.55%        |
| 475 SEWER DEBT SVC-2009 TWDB      | 3,553,459   | 3,553,459   | 60,547     | 3,088,012   | 86.90%        |
| 480 SEWER CAPITAL IMPROVEMENT     | 2,545,609   | 2,545,609   | 81,344     | 272,588     | 10.71%        |
| 492 TWDB CONSTRUCTION SERIES 2012 | 8,362,046   | 2,500,000   | 0          | 466,734     | 5.58%         |
| MPU'S SUB-TOTAL                   | 88,124,624  | 81,576,843  | 3,738,907  | 42,435,595  | 48.15%        |
| OTHER                             |             |             |            |             |               |
| 140 MISC GOV GRANTS FUND          | 0           | 0           | 187,101    | 449,371     | 0.00%         |
| 154 PD SEIZED FUND                | 0           | 0           | 0          | 33,285      | 0.00%         |
| 156 TEXAS ANTI GANG UNIT FUND     | 0           | 0           | 22,251     | 151,786     | 0.00%         |
| 700 FIREMEN'S PENSION             | 0           | 0           | 367,128    | 1,941,526   | 0.00%         |
| 710 RGV RADIO COMMUNICATIONS      | 0           | 0           | 23,546     | 377,030     | 0.00%         |
| 730 DEVELOPER'S ESCROW            | 0           | 0           | 4,759      | 50,437      | 0.00%         |
| TOTAL OTHER SUB-TOTAL             | 0           | 0           | 604,785    | 3,003,435   | 0.00%         |
| GRAND TOTAL                       | 409,948,471 | 397,729,032 | 31,808,273 | 183,281,101 | <u>44.71%</u> |