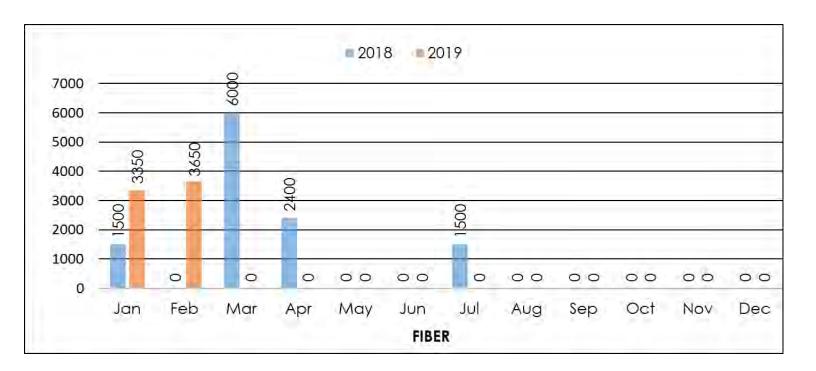

,066.35                                | 961.81      | 1,583.19  | 255.22      | 349.57    | 430.10    | 643.90     | 2,851.88   | 4,643.01 | \$     | 286,767.96  | \$   | 535,196.05       |



# March 2019 Monthly Report

Traffic crews performed regular maintenance checkups on 0 intersections this month.



Crews also addressed 35 service calls, timing issues and school flasher reprogramming submitted to the department this month.



# City crews/Sub-Contractor performed vehicle detection repairs on 1 intersection this month.



Signal crews verified 20 intersections for any malfunctions or damaged loops this month.



Traffic crews performed 4 travel runs this month.



Traffic Department has 37 intersections online with Centracs this month.



Traffic crews ran 0' of fiber this month.



Traffic crews striped 11,666' of yellow thermoplastic throughout the City this month.





Traffic crews striped 4,895' of white thermoplastic throughout the City this month.

Traffic crews performed the installation of 20 City traffic signs. One pole installation can have as many as two to four signs that were fabricated by our sign shop.



Traffic crews cleared 30 signs obstructed by trees this month.



Traffic crews closed 91 work orders this month.





Traffic crews installed 0 cameras for the Police Dept. this month.

Traffic crews performed 6 traffic studies this month.



Traffic crews fabricated 55 signs for the month of February. When a street name is fabricated they are counted as two signs fabricated due to the street names being double sided. The majority of the signs that