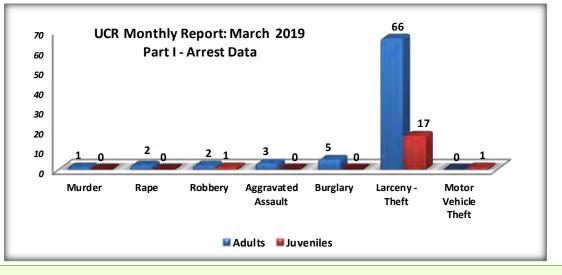

|                     | UCR Part 1 Arrest Data |          |        |          |  |  |  |  |  |
|---------------------|------------------------|----------|--------|----------|--|--|--|--|--|
| Offense             | Ma                     | r-19     | Mar-18 |          |  |  |  |  |  |
| Offense             | Adult                  | Juvenile | Adult  | Juvenile |  |  |  |  |  |
| Murder              | 1                      | 0        | 0      | 0        |  |  |  |  |  |
| Rape                | 2                      | 0        | 3      | 0        |  |  |  |  |  |
| Robbery             | 2                      | 1        | 2      | 2        |  |  |  |  |  |
| Aggravated Assault  | 3                      | 0        | 2      | 1        |  |  |  |  |  |
| Burglary            | 5                      | 0        | 6      | 2        |  |  |  |  |  |
| Larceny - Theft     | 66                     | 17       | 69     | 12       |  |  |  |  |  |
| Motor Vehicle Theft | 0                      | 1        | 2      | 0        |  |  |  |  |  |
| Total Arrests       | 79                     | 19       | 84     | 17       |  |  |  |  |  |

#### UCR Monthly Report: Arrest Data Comparison March 2018 vs March 2019