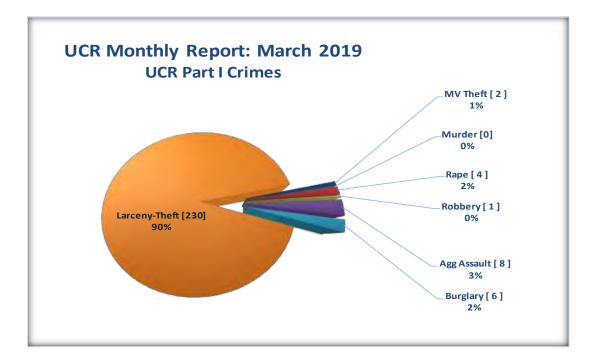

## **UCR Monthly Report**

#### UCR Monthly Report: Part 1 Crime Comparison March 2018 vs March 2019

| UCR Part 1 Crime Comparison |                       |        |        |  |  |  |  |
|-----------------------------|-----------------------|--------|--------|--|--|--|--|
|                             | Offense               | Мо     | nth    |  |  |  |  |
|                             | Offense               | Mar-19 | Mar-18 |  |  |  |  |
|                             | Murder                | 0      | 0      |  |  |  |  |
| Violent Crimes              | Rape                  | 4      | 3      |  |  |  |  |
|                             | Robbery               | 1      | 3      |  |  |  |  |
|                             | Aggravated Assault    | 8      | 3      |  |  |  |  |
|                             | Violent Crimes Total  | 13     | 9      |  |  |  |  |
|                             |                       |        |        |  |  |  |  |
|                             | Burglary              | 6      | 21     |  |  |  |  |
|                             | Larceny-Theft         | 230    | 307    |  |  |  |  |
| Property Crimes             | Motor Vehicle Theft   | 2      | 1      |  |  |  |  |
|                             | Property Crimes Total | 238    | 329    |  |  |  |  |
|                             | Index Crime Totals    | 251    | 338    |  |  |  |  |