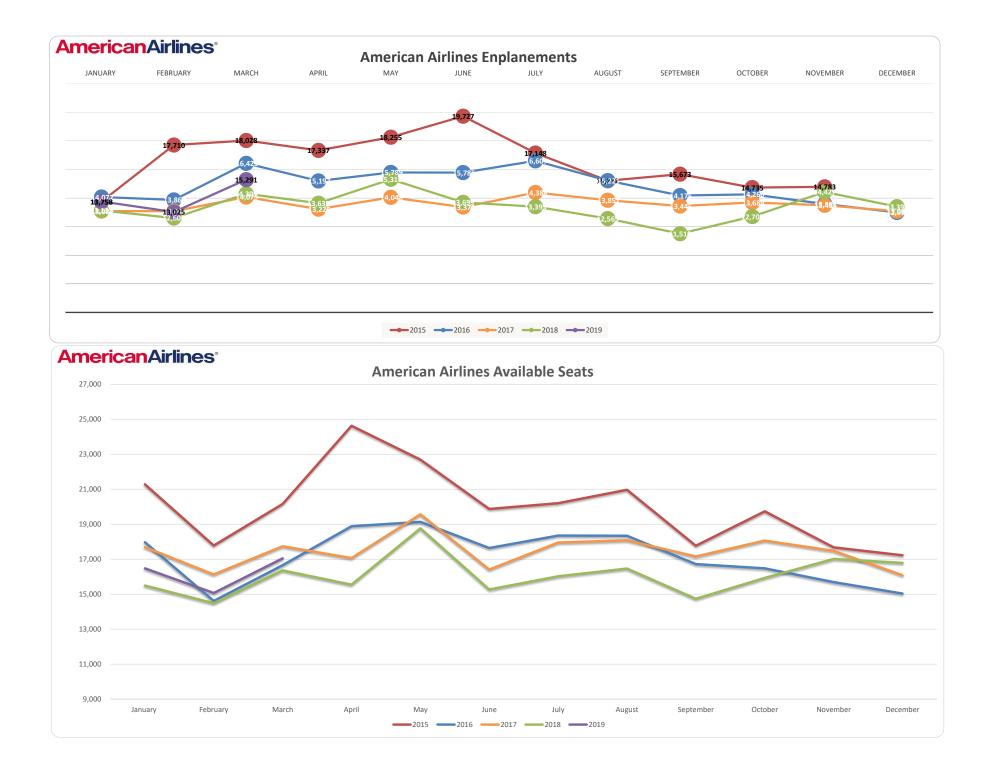

| -97%           |        |     |       |      |        |           |         |          |          |
|                                 |               |                  |                |        |     |       |      |        |           |         |          |          |
| Cumulative YTD 2019             | 853           | 1,422            | 1,921          |        |     |       |      |        |           |         |          |          |
| Cumulative YTD 2018             | 13,097        | 26,108           | 41,747         |        |     |       |      |        |           |         |          |          |
| % Change                        | -93%          | -95%             | -95%           |        |     |       |      |        |           |         |          | <u> </u> |





### McAllen International Airport Activity Report

| -                                      |               |              |              |       |     |      |      |        |           |         |          |         |
|----------------------------------------|---------------|--------------|--------------|-------|-----|------|------|--------|-----------|---------|----------|---------|
|                                        | January       | February     | March        | April | Мау | June | July | August | September | October | November | Decembe |
| Enplanements                           |               |              |              |       |     |      |      |        |           |         |          |         |
| 2019                                   | 2,913         | 2,665