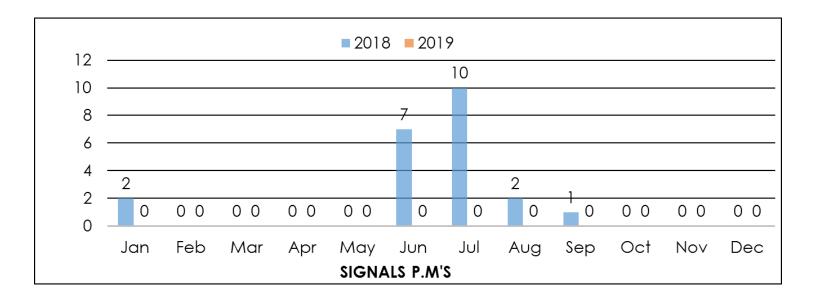

|             | \$   | 40,709.91        |
| AUG   | 0.0      | 157.3                                   | 0.0         | 174.4     | 0.0         | 29.5      | 0.0       | 62.9       | 0.0        | 424.1    |        |             | \$   | 44,461.53        |
| SEP   | 0.0      | 118.0                                   | 0.0         | 152.0     | 0.0         | 36.3      | 0.0       | 58.1       | 0.0        | 364.3    |        |             | \$   | 46,730.21        |
| Total | 1,204.75 | 2,066.35                                | 961.81      | 1,583.19  | 255.22      | 349.57    | 430.10    | 643.90     | 2,851.88   | 4,643.01 | \$     | 286,767.96  | \$   | 535,196.05       |



# March 2019 Monthly Report

Traffic crews performed regular maintenance checkups on 0 intersections this month.



Crews also addressed 35 service calls, timing issues and school flasher reprogramming submitted to the department this month.



# City crews/Sub-Contractor performed vehicle detection repairs on 1 intersection this month.



Signal crews verified 20 intersections for any malfunctions or damaged loops this month.



Traffic crews performed 4 travel runs this month.



Traffic Department has 37 intersections online with Centracs this month.



Traffic crews ran 0' of fiber this month.



Traffic crews striped 11,666' of yellow thermoplastic throughout the City this month.





Traffic crews striped 4,895' of white thermoplastic throughout the City this month.

Traffic crews performed the installation of 20 City traffic signs. One pole installation can have as many as two to four signs tha