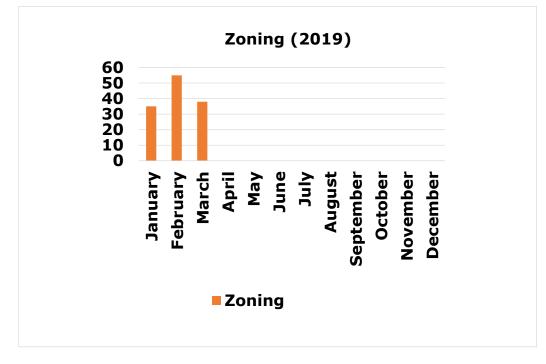

#### UCR Monthly Report: Vandalism, Curfew Violations & Warnings March 2019

McAllen Police Department – Monthly UCR Report: March 2019

|                          | Monthly Calls for Service |                   |                   |  |  |  |  |  |
|--------------------------|---------------------------|-------------------|-------------------|--|--|--|--|--|
| Description              | <u>March 2019</u>         | <u>March 2018</u> | <u>Comparison</u> |  |  |  |  |  |
| Crimes Ag Person         | 405                       | 546               | -26%              |  |  |  |  |  |
| Disturbances             | 1,128                     | 1,550             | -27%              |  |  |  |  |  |
| Assistance to the Public | 2,832                     | 3,079             | -8%               |  |  |  |  |  |
| Crimes Ag Property       | 519                       | 801               | -35%              |  |  |  |  |  |
| Traffic Accidents        | 979                       | 1,085             | -10%              |  |  |  |  |  |
| Susp Circumstances       | 778                       | 1,200             | -35%              |  |  |  |  |  |
| Public Morals            | 57                        | 59                | -3%               |  |  |  |  |  |
| Alarm Calls              | 1,037                     | 1,432             | -28%              |  |  |  |  |  |
| Auto Theft               | 34                        | 50                | -32%              |  |  |  |  |  |
| Burglary                 | 29                        | 70                | -59%              |  |  |  |  |  |
| 911 Calls                | 84                        | 202               | -58%              |  |  |  |  |  |
| Repossession             | 0                         | 0                 | 0%                |  |  |  |  |  |
| Traffic Flow Problems    | 704                       | 793               | -11%              |  |  |  |  |  |
| Traffic Stops            | 3,413                     | 3,050             | 12%               |  |  |  |  |  |
| Total Calls              | 11,999                    | 13,917            | -14%              |  |  |  |  |  |