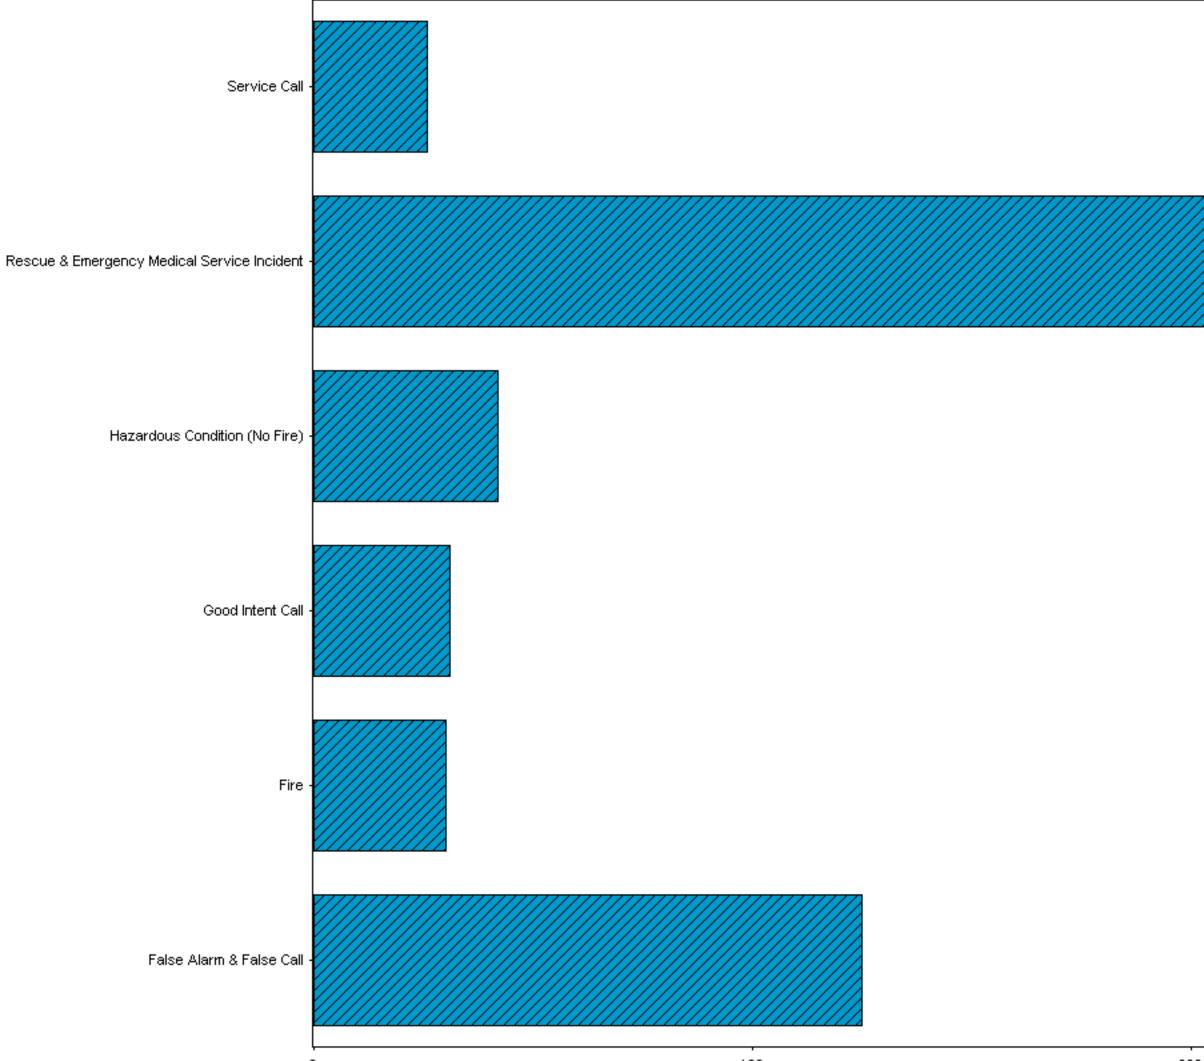

## Alarm Date Between $\{03/01/2019\}$ And $\{03/31/2019\}$

| To address more                                                                                                                                                                                                                                                                                    | Count                          | Pct of                                                      | Total                                                               | Pct of                                                                                                                                                                                 |
|----------------------------------------------------------------------------------------------------------------------------------------------------------------------------------------------------------------------------------------------------------------------------------------------------|--------------------------------|-------------------------------------------------------------|---------------------------------------------------------------------|----------------------------------------------------------------------------------------------------------------------------------------------------------------------------------------|
| Incident Type                                                                                                                                                                                                                                                                                      | Count                          | Incidents                                                   | Est Loss                                                            | Losses                                                                                                                                                                                 |
|                                                                                                                                                                                                                                                                                                    | 5                              | 0.66%                                                       | \$0                                                                 | <sup>%</sup> 0.00                                                                                                                                                                      |
|                                                                                                                                                                                                                                                                                                    | 5                              | 0.66%                                                       | \$0                                                                 | % 0.00                                                                                                                                                                                 |
| 1 Fire                                                                                                                                                                                                                                                                                             |                                |                                                             |                                                                     |                                                                                                                                                                                        |
| 100 Fire, Other                                                                                                                                                                                                                                                                                    | 5                              | 0.66%                                                       | \$3,000                                                             | % 0.78                                                                                                                                                                                 |
| 111 Building fire                                                                                                                                                                                                                                                                                  | 5                              | 0.66 %                                                      | \$162,600                                                           | %42.64                                                                                                                                                                                 |
| 113 Cooking fire, confined to container                                                                                                                                                                                                                                                            | 4                              | 0.53 %                                                      | \$2,550                                                             | % 0.66                                                                                                                                                                                 |
| 123 Fire in portable building, fixed location                                                                                                                                                                                                                                                      | 1                              | 0.13 %                                                      | \$0                                                                 | % 0.00                                                                                                                                                                                 |
| 130 Mobile property (vehicle) fire, Other                                                                                                                                                                                                                                                          | 1                              | 0.13 %                                                      | \$2,000                                                             | % 0.52                                                                                                                                                                                 |
| 131 Passenger vehicle fire                                                                                                                                                                                                                                                                         | 6                              | 0.80 %                                                      | \$50,500                                                            | %13.24                                                                                                                                                                                 |
| 140 Natural vegetation fire, Other                                                                                                                                                                                                                                                                 | 1                              | 0.13 %                                                      | \$0                                                                 | % 0.00                                                                                                                                                                                 |
| 142 Brush or brush-and-grass mixture fire                                                                                                                                                                                                                                                          | 1                              | 0.13 %                                                      | \$0                                                                 | % 0.00                                                                                                                                                                                 |
| 151 Outside rubbish, trash or waste fire                                                                                                                                                                                                                                                           | 3                              | 0.40 %                                                      | \$100                                                               | % 0.02                                                                                                                                                                                 |
| 154 Dumpster or other outside trash receptacle fi                                                                                                                                                                                                                                                  | re 1                           | 0.13 %                                                      | \$0                                                                 | % 0.00                                                                                                                                                                                 |
| 162 Outside equipment fire                                                                                                                                                                                                                                                                         | 2                              | 0.27 %                                                      | \$0                                                                 | % 0.00                                                                                                                                                                                 |
|                                                                                                                                                                                                                                                                                                    | 30                             | 3.98%                                                       | \$220,750                                                           | <sup>%</sup> 57.90                                                                                                                                                                     |
| 323 Motor vehicle/pedestrian accident (MV Ped)<br>324 Motor Vehicle Accident with no injuries                                                                                                                                                                                                      | 102<br>10<br>48                | 21.75 %<br>3.85 %<br>16.98 %<br>13.53 %<br>1.33 %<br>6.37 % | \$0<br>\$0<br>\$136,000<br>\$0<br>\$7,000                           | <pre>% 0.00<br/>% 0.00<br/>% 0.00<br/>% 35.67<br/>% 0.00<br/>% 1.83<br/>% 0.00</pre>                                                                                                   |
|                                                                                                                                                                                                                                                                                                    |                                |                                                             |                                                                     | % 0.00<br>% 3.14                                                                                                                                                                       |
|                                                                                                                                                                                                                                                                                                    |                                |                                                             |                                                                     | % 0.00                                                                                                                                                                                 |
|                                                                                                                                                                                                                                                                                                    | 1                              | 0.13%                                                       | \$0<br>\$0                                                          | ° 0.00<br>° 0.00                                                                                                                                                                       |
|                                                                                                                                                                                                                                                                                                    | 495                            | 65.65%                                                      | \$155,000                                                           | <sup>%</sup> 40.65                                                                                                                                                                     |
| 322 Motor vehicle accident with injuries<br>323 Motor vehicle/pedestrian accident (MV Ped)<br>324 Motor Vehicle Accident with no injuries<br>331 Lock-in (if lock out , use 511 )<br>350 Extrication, rescue, Other<br>353 Removal of victim(s) from stalled elevator<br>381 Rescue or EMS standby | 102<br>10<br>48<br>1<br>2<br>4 |                                                             | 13.53 %<br>1.33 %<br>6.37 %<br>0.13 %<br>0.27 %<br>0.53 %<br>0.13 % | 13.53 %       \$136,000         1.33 %       \$0         6.37 %       \$7,000         0.13 %       \$0         0.27 %       \$12,000         0.53 %       \$0         0.13 %       \$0 |
| Azardous Condition (No Fire)                                                                                                                                                                                                                                                                       |                                |                                                             |                                                                     |                                                                                                                                                                                        |
| 400 Hazardous condition, Other                                                                                                                                                                                                                                                                     | 1                              | 0.13%                                                       | \$0                                                                 | % 0.00                                                                                                                                                                                 |
| 411 Gasoline or other flammable liquid spill                                                                                                                                                                                                                                                       | 1                              | 0.13%                                                       | \$0                                                                 | % 0.00                                                                                                                                                                                 |
| 412 Gas leak (natural gas or LPG)                                                                                                                                                                                                                                                                  | 8                              | 1.06%                                                       | \$0                                                                 | % 0.00                                                                                                                                                                                 |
| 413 Oil or other combustible liquid spill                                                                                                                                                                                                                                                          | 2                              | 0.27 %                                                      | \$0                                                                 | % 0.00                                                                                                                                                                                 |
| 423 Refrigeration leak                                                                                                                                                                                                                                                                             | 1                              | 0.13 %                                                      | \$0                                                                 | ∛ 0.00                                                                                                                                                                                 |
| 440 Electrical wiring/equipment problem, Other                                                                                                                                                                                                                                                     | 4                              | 0.53%                                                       | \$0                                                                 | % 0.00                                                                                                                                                                                 |

#### Fire Department - Monthly Report B

## Alarm Date Between $\{03/01/2019\}$ And $\{03/31/2019\}$

| Incident Type                                     | Count  | Pct of<br>Incidents | Total      | Pct of            |
|---------------------------------------------------|--------|---------------------|------------|-------------------|
|                                                   | counc  | Incluents           | Est Loss   | Losses            |
| 4 Hazardous Condition (No Fire)                   | -      | 0.10%               | * 0        | °                 |
| 442 Overheated motor                              | 1      | 0.13%               | \$0        | °€ 0.00           |
| 444 Power line down                               | 9      | 1.19%               | \$0        | 8 0.00            |
| 445 Arcing, shorted electrical equipment          | 12     | 1.59 %              | \$500      | % 0.13            |
| 460 Accident, potential accident, Other           | 1      | 0.13%               | \$0        | °€ 0.00           |
| 462 Aircraft standby                              | 1      | 0.13%               | \$0        | % 0.00            |
| 463 Vehicle accident, general cleanup             | 1      | 0.13%               | \$0        | <sup>€</sup> 0.00 |
|                                                   | 42     | 5.57%               | \$500      | % 0.13            |
| 5 Service Call                                    |        |                     |            |                   |
| 500 Service Call, other                           | 7      | 0.93 %              | \$0        | 8 0.00            |
| 510 Person in distress, Other                     | 2      | 0.27 %              | \$0        | 8 0.00            |
| 511 Lock-out                                      | 1      | 0.13%               | \$0        | % 0.00            |
| 521 Water evacuation                              | 1      | 0.13%               | \$0        | % 0.00            |
| 522 Water or steam leak                           | 1      | 0.13%               | \$0        | % 0.00            |
| 531 Smoke or odor removal                         | 5      | 0.66%               | \$0        | ₿ 0.00            |
| 550 Public service assistance, Other              | 2      | 0.27%               | \$0        | ₿ 0.00            |
| 551 Assist police or other governmental agency    | 3      | 0.40 %              | \$0        | % 0.00            |
| 552 Police matter                                 | 1      | 0.13%               | \$0        | % 0.00            |
| 553 Public service                                | 2      | 0.27%               | \$0        | 응 0.00            |
| 571 Cover assignment, standby, moveup             | 1      | 0.13%               | \$0        | 8 0.00            |
|                                                   | 26     | 3.45%               | \$0        | % 0.00            |
| 6 Good Intent Call                                |        |                     |            |                   |
| 600 Good intent call, Other                       | 1      | 0.13%               | \$0        | % 0.00            |
| 611 Dispatched & cancelled en route               | 1      | 0.13%               | \$0        | 응 0.00            |
| 621 Wrong location                                | 2      | 0.27%               | \$0        | % 0.00            |
| 622 No Incident found on arrival at dispatch add  | cess 9 | 1.19%               | \$0        | % 0.00            |
| 631 Authorized controlled burning                 | 3      | 0.40%               | \$0        | % 0.00            |
| 650 Steam, Other gas mistaken for smoke, Other    | 1      | 0.13%               | \$0        | % 0.00            |
| 651 Smoke scare, odor of smoke                    | б      | 0.80%               | \$0        | % 0.00            |
| 652 Steam, vapor, fog or dust thought to be smoke | e 2    | 0.27%               | \$0        | % 0.00            |
| 653 Smoke from barbecue, tar kettle               | 3      | 0.40%               | \$0        | ₿ 0.00            |
| 671 HazMat release investigation w/no HazMat      | 3      | 0.40 %              | \$0        | % 0.00            |
|                                                   | 31     | 4.11%               | \$0        | % 0.00            |
| 7 False Alarm & False Call                        |        |                     |            |                   |
| 700 False alarm or false call, Other              | 27     | 3.58 %              | \$0        | % 0.00            |
| 710 Malicious, mischievous false call, Other      | 1      | 0.13%               | \$0<br>\$0 | % 0.00            |
| 710 Malicious, mischievous false call, Other      | 1      | 0.13 %              | \$0        | ¥ 0               |

## Alarm Date Between $\{03/01/2019\}$ And $\{03/31/2019\}$

| Incident Type                                     | Count           | Pct of<br>Incidents | Total<br>Est Loss | Pct of<br>Losses |
|---------------------------------------------------|-----------------|---------------------|-------------------|------------------|
| 7 False Alarm & False Call                        |                 |                     |                   |                  |
| 711 Municipal alarm system, malicious false alarm | n 1             | 0.13%               | \$0               | % 0.00           |
| 715 Local alarm system, malicious false alarm     | 1               | 0.13%               | \$0               | % 0.00           |
| 730 System malfunction, Other                     | 7               | 0.93%               | \$0               | % 0.00           |
| 732 Extinguishing system activation due to malfu  | nction          | 0.13%               | \$5,000           | % 1.31           |
| 733 Smoke detector activation due to malfunction  | 11              | 1.46%               | \$0               | % 0.00           |
| 734 Heat detector activation due to malfunction   | 3               | 0.40%               | \$0               | % 0.00           |
| 735 Alarm system sounded due to malfunction       | б               | 0.80%               | \$0               | % 0.00           |
| 740 Unintentional transmission of alarm, Other    | 21              | 2.79 %              | \$0               | % 0.00           |
| 741 Sprinkler activation, no fire - unintentional | l 2             | 0.27%               | \$0               | % 0.00           |
| 743 Smoke detector activation, no fire - uninten  | cion <b>2</b> B | 3.05%               | \$0               | % 0.00           |
| 744 Detector activation, no fire - unintentional  | 4               | 0.53%               | \$0               | 응 0.00           |
| 745 Alarm system activation, no fire - unintentio | onal17          | 2.25 %              | \$0               | 8 0.00           |
|                                                   | 125             | 16.58%              | \$5,000           | % 1.31           |

Total Incident Count: 754 Total Est Loss: \$381,250

Alm Hour

Count of Incidents by Alarm Hour Alarm Date Between {03/01/2019} And {03/31/2019}