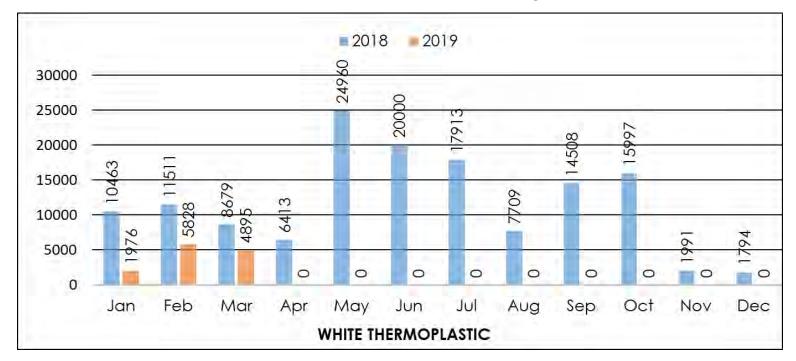

| 430.10    | 643.90     | 2,851.88   | 4,643.01 | \$     | 286,767.96  | \$   | 535,196.05       |



# March 2019 Monthly Report

Traffic crews performed regular maintenance checkups on 0 intersections this month.



Crews also addressed 35 service calls, timing issues and school flasher reprogramming submitted to the department this month.



# City crews/Sub-Contractor performed vehicle detection repairs on 1 intersection this month.



Signal crews verified 20 intersections for any malfunctions or damaged loops this month.



Traffic crews performed 4 travel runs this month.



Traffic Department has 37 intersections online with Centracs this month.



Traffic crews ran 0' of fiber this month.



Traffic crews striped 11,666' of yellow thermoplastic throughout the City this month.





Traffic crews striped 4,895' of white thermoplastic throughout the City this month.

Traffic crews performed the installation of 20 City traffic signs. One pole installation can have as many as two to four signs that were fabricated by our sign shop.



Traffic crews cleared 30 signs obstructed by trees this month.



Traffic crews closed 91 work orders this month.





Traffic crews installed 0 cameras for the Police Dept. this month.

Traffic crews performed 6 traffic studies this month.



Traffic crews fabricated 55 signs for the month of February. When a street name is fabricated they are counted as two signs fabricated due to the street names being double sided. The majority of the signs that were fabricated are for other departments that did not require us to install.



Designers