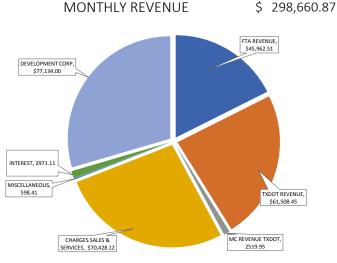

|     |
| YTD Total No. of Permits | 396          |         |       | . ,          |   |    |        |     |        |    |        |     |
|                          |              |         |       |              |   |    |        |     |        |    |        |     |
|                          |              |         |       |              |   |    |        |     |        |    |        |     |







100% 92%

> 839 75% 67% 58%

> 50%

42% 33%

25%

17%

09

### FY 2018 - 2019 METRO MCALLEN REPORT March 2019

100% 92% 83% 75%

67% 58% UDGET 50% 42%

> 33% 25%

17%

8%

0%

03.081

COMPENSATION

214,566

BENEFITS



**Monthly Expenditures** 

\$332,401.09

**YTD Total Expenditures** 

OTHER SERV&CHGS

0 471

SUPPLIES

78,70

FUEL

Total Expenditure Current Balance

\$1,521,321.20









| 001         | NOV    | DEC    | JA     | AIN    | FEB    | IVIAK  | AP     | ĸ      | IVIAT  | JUN    | JOL    | A      | UG S    | EP      |
|-------------|--------|--------|--------|--------|--------|--------|--------|--------|--------|--------|--------|--------|---------|---------|
|             |        |        |        |        | -      |        |        |        |        | -      |        |        |         |         |
| Fiscal Year | OCT    | NOV    | DEC    | JAN    | FEB    | MAR    | APR    | MAY    | JUN    | JUL    | AUG    | SEP    | TOTAL   | %Change |
| FY 2015     | 70,297 | 60,077 | 62,098 | 56,128 | 55,531 | 59,519 | 66,078 | 59,643 | 61,851 | 64,734 | 64,012 | 63,346 | 743,314 | -2%     |
| FY 2016     | 64,794 | 59,028 | 59,372 | 54,790 | 57,424 | 57,302 | 57,7