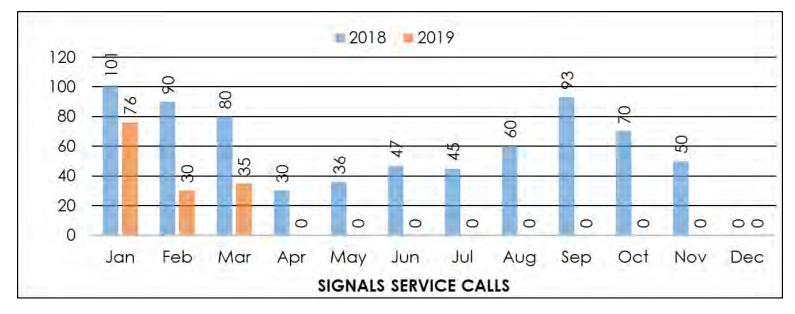

| 0.0         | 29.5      | 0.0       | 62.9       | 0.0        | 424.1    |        |             | \$   | 44,461.53        |
| SEP   | 0.0      | 118.0                                   | 0.0         | 152.0     | 0.0         | 36.3      | 0.0       | 58.1       | 0.0        | 364.3    |        |             | \$   | 46,730.21        |
| Total | 1,204.75 | 2,066.35                                | 961.81      | 1,583.19  | 255.22      | 349.57    | 430.10    | 643.90     | 2,851.88   | 4,643.01 | \$     | 286,767.96  | \$   | 535,196.05       |



# March 2019 Monthly Report

Traffic crews performed regular maintenance checkups on 0 intersections this month.



Crews also addressed 35 service calls, timing issues and school flasher reprogramming submitted to the department this month.



# City crews/Sub-Contractor performed vehicle detection repairs on 1 intersection this month.



Signal crews verified 20 intersections for any malfunctions or damaged loops this month.



Traffic crews performed 4 travel runs this month.



Traffic Department has 37 intersections online with Centracs this month.



Traffic crews ran 0' of fiber this month.



Traffic crews striped 11,666' of yellow thermoplastic throughout the City this month.





Traffic crews striped 4,895' of white thermoplastic throughout the City this month.

Traffic crews performed the installation of 20 City traffic signs. One pole installation can have as many as two to four signs that were fabricated by our sign shop.



Traffic crews cleared 30 signs obstructed by trees this month.



Traffic crews closed 91