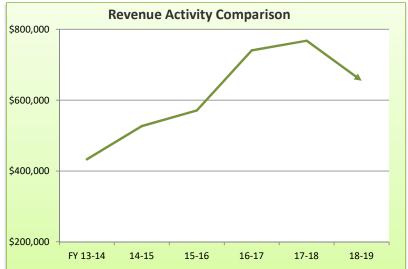

| \$<br>37,719,116 |
| Commercial                | 299               | 273          | 300          | 268          | 293          | 265              |
| <b>Construction Value</b> | 40,386,377        | 61,115,517   | 68,750,014   | 120,243,957  | 84,175,888   | \$<br>53,982,178 |
| Other                     | 58                | 67           | 61           | 86           | 92           | 65               |
| <b>Construction Value</b> | 1,229,300         | 4,720,067    | 5,418,800    | 5,371,487    | 19,763,997   | \$<br>1,243,330  |
| Revenue Activity          | *Through month of | March        |              |              |              |                  |
| Grand Total               | \$433,009.25      | \$526,827.95 | \$570,894.72 | \$740,441.47 | \$767,927.96 | \$<br>655,194.07 |







Major projects totaling <u>\$53,174,916.00</u> Oct. 2016 \$ 34,550,721.00

\$

Nov. 2016

34,550,721.00 STC renovations, Retail at the Shops at 29th, La Plaza Mall Extentions 18,624,195.00 La Plaza Mall 3-Level Parking garage, Retail Shell at the Shops at 29th and BlueWave Carwash

### 2019 CONSTRUCTION PERMIT TOTAL

|                                            |                  |         | ANUAR      | Y                    |              |                | EBRUA  | RY                   |                  |        | MARCH |                      |
|--------------------------------------------|------------------|---------|------------|----------------------|--------------|----------------|--------|----------------------|------------------|--------|-------|----------------------|
|