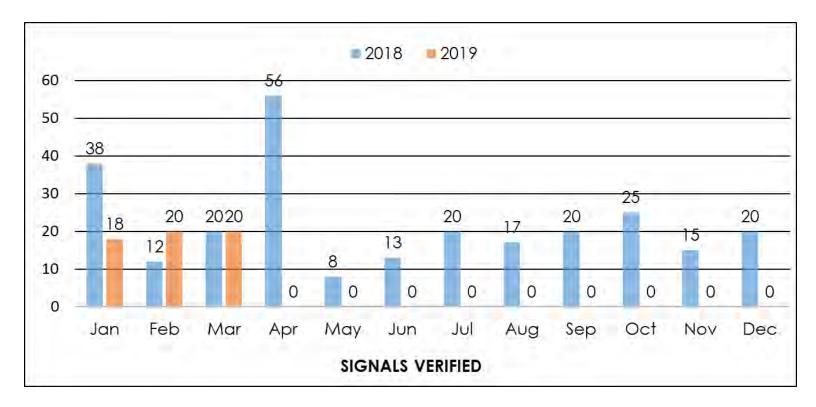

| 0.0         | 152.0     | 0.0         | 36.3      | 0.0       | 58.1       | 0.0        | 364.3    |        |             | \$   | 46,730.21        |
| Total | 1,204.75 | 2,066.35                                | 961.81      | 1,583.19  | 255.22      | 349.57    | 430.10    | 643.90     | 2,851.88   | 4,643.01 | \$     | 286,767.96  | \$   | 535,196.05       |



# March 2019 Monthly Report

Traffic crews performed regular maintenance checkups on 0 intersections this month.



Crews also addressed 35 service calls, timing issues and school flasher reprogramming submitted to the department this month.



# City crews/Sub-Contractor performed vehicle detection repairs on 1 intersection this month.



Signal crews verified 20 intersections for any malfunctions or damaged loops this month.



Traffic crews performed 4 travel runs this month.



Traffic Department has 37 intersections online with Centracs this month.



Traffic crews ran 0' of fiber this month.



Traffic crews striped 11,666' of yellow thermoplastic throughout the City this month.





Traffic crews striped 4,895' of white thermoplastic throughout the City this month.

Traffic crews performed the installation of 20 City traffic signs. One pole installation can have as many as two to four signs that were fabricated by our sign shop.



Traffic crews cleared 30 signs obstructed by trees this month.



Traffic crews closed 91 work orders this month.





Traffic crews installed 0 cameras for the Police Dept. this month.

Traffic crews performed 6 traffic studies this month.



Traffic crews fabricated 55 signs f