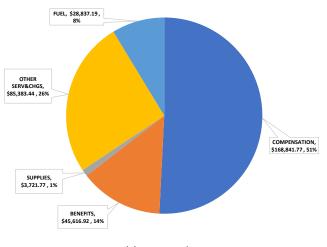

#### CITY OF MCALLEN BUDGET VS. ACTUAL EXPENDITURES For the Month Ending Sunday, March 31, 2019

|                                                                        |               | iuling Sunuay, March    | 51, 2015                    |              |                   |
|------------------------------------------------------------------------|---------------|-------------------------|-----------------------------|--------------|-------------------|
|                                                                        | Adj           | Original                | Monthly                     | YTD          | % To Date         |
|                                                                        | Budget        | Budget                  | Expense                     | Expense      | Expense           |
| CITY                                                                   |               |                         |                             |              |                   |
| 011 GENERAL                                                            | \$115,991,724 | \$115,549,558           | \$11,134,658                | \$53,752,136 | 46.34%            |
| 100 HOTEL OCCUPANCY                                                    | 3,722,083     | 3,722,083               | 368,919                     | 2,036,027    | 40.34 %<br>54.70% |
| 102 HOTEL VENUE PROJECT FUND                                           | 1,067,280     | 1,067,280               | 000,019                     | 510,390      | 47.82%            |
| 110 DEV. CORP. OF McALLEN                                              | 27,610,311    | 27,158,879              | 1,395,516                   | 9,552,817    | 34.60%            |
| 112 DEV. CORP. DEBT SVC                                                | 498,943       | 498,943                 | 300                         | 340,739      | 68.29%            |
| 115 LGFC TAMU CONTRACT SERIES '17                                      | -30,343       | 430,345                 | 38,775                      | 661,948      | 0.00%             |
| 116 TAX INCREMENT ZONE #1                                              | 0             | 0                       | 00,770                      | 6,118,952    | 0.00%             |
| 118 LOCAL GOVT CORP DEBT SERV FD                                       | 0             | 0                       | 0                           | 188,441      | 0.00%             |
| 119 TIRZ #1 DEBT SERVICE FUND                                          | 872,433       | 872,433                 | 0                           | 435,814      | 49.95%            |
| 120 MCALLEN EB-5 REGIONAL CENTER                                       | 0             | 0                       | 0                           | 33,975       | 0.00%             |
| 121 PARK LAND ZONE #1                                                  | 960,500       | 960,500                 | 0                           | 5,557        | 0.58%             |
| 122 PARK LAND ZONE #2                                                  | 397,500       | 397,500                 | 0                           | 0,007        | 0.00%             |
| 126 PEG                                                                | 196,900       | 196,900                 | 0                           | 8,580        | 4.36%             |
| 128 FRIENDS OF QUINTA                                                  | 39,023        | 39,023                  | 31,908                      | 49,624       | 127.17%           |
| 132 CDBG                                                               | 2,046,240     | 2,046,240               | 26,479                      | 164,267      | 8.03%             |
| 160 DOWNTOWN SERV PARKING FD                                           | 1,529,088     | 1,529,088               | 129,083                     | 671,034      | 43.88%            |
| 170 DRAINAGE FEE FUND                                                  | 1,806,000     | 1,806,000               | 0                           | 0/1,004      | 0.00%             |
| 290 DEBT SERVICE FUND                                                  | 6,793,450     | 6,793,450               | 0                           | 5,990,072    | 88.17%            |
| 295 HOTEL TAX VENUE DEBT SERVICE                                       | 857,819       | 857,819                 | 0                           | 671,309      | 78.26%            |
| 300 CAPITAL IMPROVEMENTS                                               | 5,623,808     | 4,861,508               | 195,915                     | 1,052,261    | 18.71%            |
| 318 TRAFFIC IMP/DRAINAGE BDS 2018                                      | 14,997,890    | 14,639,464              | 123,344                     | 1,682,220    | 11.22%            |
| 320 PARKS FACIL/FIRE STAT #2 CONST                                     | 4,808,696     | 4,808,696               | 208,443                     | 805,134      | 16.74%            |
| 322 STREET IMPROV CONSTRUCTION FD                                      | 17,862,282    | 17,862,282              | 3,373                       | 230,853      | 1.29%             |
| 326 SPORTS FACILITY CONSTRUCTION FD                                    | 3,796,855     | 3,000,000               | 934,904                     | 1,798,535    | 47.37%            |
| 328 CERT OBLIGATION SER'14 CONST                                       | 184,775       | 167,775                 | 0                           | 6,387        | 3.46%             |
| 340 INFORMATION TECH FUND                                              | 197,750       | 0                       | 11,950                      | 197,928      | 100.09%           |
| 500 SANITATION                                                         | 20,625,456    | 20,462,156              | 1,755,375                   | 9,643,513    | 46.76%            |
| 502 SANITATION DEPRECIATION                                            | 3,554,971     | 3,554,971               | 242,807                     | 1,879,893    | 52.88%            |
| 520 PVGC                                                               | 1,385,818     | 1,385,818               | 125,756                     | 551,192      | 39.77%            |
| 522 PVGC DEPRECIATION FUND                                             | 312,086       | 312,086                 | 123,730                     | 0            | 0.00%             |
| 541 CONVENTION CENTER                                                  | 4,885,196     | 4,866,509               | 369,081                     | 2,034,938    | 41.66%            |
| 544 CONVENTION CENTER DEPRECIATION                                     | 908,291       | 908,291                 | 005,001                     | 2,004,900    | 0.00%             |
| 546 PERFORMING ARTS CENTER                                             | 1,688,105     | 1,688,105               | 129,086                     | 752,449      | 44.57%            |
| 550 AIRPORT                                                            | 6,962,284     | 6,648,079               | 482,771                     | 2,701,836    | 38.81%            |
| 552 PFC AIRPORT                                                        | 993,773       | 993,773                 | 455,207                     | 803,988      | 80.90%            |
| 553 AIRPORT DEBT SVC FUND                                              | 724,899       | 724,899                 | 24,037                      | 580,406      | 80.07%            |
| 554 AIRPORT CIP                                                        | 3,545,142     | 3,237,988               | 118,579                     | 1,498,209    | 42.26%            |
| 556 McALLEN EXPRESS TRANSIT                                            | 3,756,434     | 3,755,256               | 339,691                     | 1,596,682    | 42.20%            |
| 558 TRANSIT SYSTEM                                                     | 7,708,961     | 7,708,961               | 123,642                     | 439,972      | 42.51%<br>5.71%   |
| 560 TOLL BRIDGE                                                        | 13,875,683    |                         | 6,065,771                   | 9,116,516    | 65.70%            |
| 566 BRIDGE CAPITAL IMPRV FUND                                          | 2,490,269     | 13,875,389<br>2,490,269 | 24,365                      | 130,331      | 5.23%             |
| 580 ANZALDUAS INT'L CROSSING                                           | 4,333,213     | 4,333,213               | 344,446                     | 2,008,328    | 46.35%            |
| 582 ANZALDUAS INTE CROSSING<br>582 ANZALDUAS DEBT SVC FD (\$26M)       | 1,745,450     | 1,745,450               | 66,792                      | 1,342,675    | 40.35 %<br>76.92% |
| 583 ANZALDUAS DEBT SVC FD (\$200)<br>583 ANZALDUAS DEBT SVC FD (\$14M) | 839,575       | 839,575                 | 21,148                      | 712,021      | 84.81%            |
| 586 ANZALDUAS CIP                                                      | 190,000       | 190,000                 | 21,148                      | 29,239       | 15.39%            |
| 670 FLEET/MAT. MGMT.                                                   | 4,779,936     | 4,779,936               | 363,787                     | 2,311,361    | 48.36%            |
| 678 GENERAL DEPRECIATION                                               | 3,537,200     | 1,698,000               | 37,498                      | 2,067,071    | 48.30 %<br>58.39% |
|                                                                        | 12,832,898    |                         |                             |              |                   |
| 680 HEALTH INSURANCE<br>685 RETIREE HEALTH INS FUND                    | 1,376,830     | 12,832,643              | 1,240,055                   | 6,789,841    | 52.91%            |
|                                                                        |               | 1,376,830               | 57,128                      | 297,755      | 21.63%            |
| 690 GEN INS. & WORKMENS COMP.                                          | 6,091,324     | 6,091,324               | 450,659                     | 3,084,007    | 50.63%            |
| 692 PROPERTY AND CASUALTY INSURANCE                                    | 818,703       | 817,247                 | 23,333<br><b>27,464,581</b> | 504,851      | 61.66%            |
| =                                                                      | 321,823,847   | 316,152,189             | 27,404,301                  | 137,842,071  | 42.83%            |
| MPU                                                                    |               |                         |                             |              |                   |
| 400 WATER                                                              | 21,672,703    | 21,581,003              | 1,635,961                   | 16,516,929   | 76.21%            |
| 400 WATER DEPRECIATION                                                 | 3,939,592     | 3,444,082               | 18,589                      | 345,969      | 8.78%             |
| 420 WATER DEPRECIATION<br>420 WATER DEBT SERVICE                       | 2,128,842     | 2,128,842               | 55,815                      | 1,784,610    | 83.83%            |
| 420 WATER DEBT SERVICE<br>425 WATER DEBT SERVICE TWDC FUND             | 532,724       | 2,128,842<br>532,724    | 33,776                      | 168,878      | 83.83%<br>31.70%  |
|                                                                        |               |                         |                             |              |                   |
| 430 WATER CAPITAL IMPROVEMENT                                          | 2,965,921     | 2,965,921               | 19,998                      | 246,841      | 8.32%             |
| 441 WATER REV BOND FUND                                                | 18,900,000    | 18,900,000              | 0<br>1 680 865              | 6,900,000    | 36.51%            |
| 450 SEWER                                                              | 19,522,885    | 19,507,885              | 1,689,865                   | 10,622,285   | 54.41%            |
| 460 SEWER DEPRECIATION                                                 | 1,765,734     | 1,682,209               | 83,367                      | 155,300      | 8.80%             |
|                                                                        |               |                         |                             |              |                   |