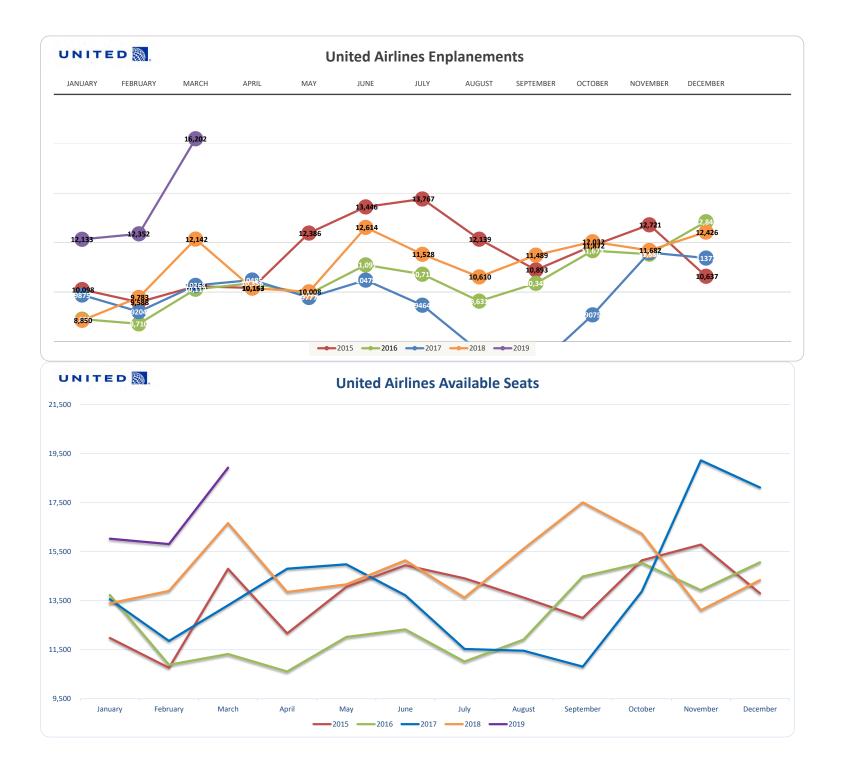

|          |
| // Change              |              |              | / 1           |       |     |      | 1    | 1      |           |         | 1        |          |
| Cumulative YTD 2019    | 0            | 0            | 0             |       | 1   | 1    | 1    | 1      |           |         | 1        | 1        |
| Cumulative YTD 2018    | 0            |              | 0             |       |     |      |      |        |           |         |          |          |
| % Change               | N/A          | N/A          | N/A           |       |     |      |      |        |           |         |          |          |
|                        |              |              |               |       |     |      |      |        |           |         |          |          |

Notes



### **AmericanAirlines**<sup>®</sup>

McAllen International Airport Activity Report

|                                 | lanuari       | February         | March          | ا تع م | Mau | lun e | July | August | September | October | November | December |
|---------------------------------|---------------|------------------|----------------|--------|-----|-------|------|--------|-----------|---------|----------|----------|
|                                 | January       | rebluary         | March          | April  | Мау | June  | July | August | September | October | November | December |
| Enplanements                    | 40 750        | 10.005           | 45.004         |        |     |       |      | 1      |           | 1       | 1        | 1        |
| 2019<br>2018