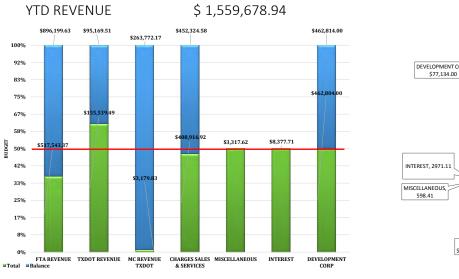

|     |
| YTD Total No. of Permits | 396          |         |       | . ,          |   |    |        |     |        |    |        |     |
|                          |              |         |       |              |   |    |        |     |        |    |        |     |
|                          |              |         |       |              |   |    |        |     |        |    |        |     |







100% 92%

> 839 75% 67% 58%

> 50%

42% 33%

25%

17%

09

### FY 2018 - 2019 METRO MCALLEN REPORT March 2019

100% 92% 83% 75%

67% 58% UDGET 50% 42%

> 33% 25%

17%

8%

0%

03.081

COMPENSATION

214,566

BENEFITS



**Monthly Expenditures** 

\$332,401.09

**YTD Total Expenditures** 

OTHER SERV&CHGS

0 471

SUPPLIES

78,70

FUEL

Total Expenditure Current Balance

\$1,521,321.20









| 001         | NOV    | DEC    | JA     | AIN    | FEB    | IVIAK  | AP     | ĸ      | IVIAT  | JUN    | JOL    | A      | UG S    | EP      |
|-------------|--------|--------|--------|--------|--------|--------|--------|--------|--------|--------|--------|--------|---------|---------|
|             |        |        |        |        | -      |        |        |        |        | -      |        |        |         |         |
| Fiscal Year | OCT    | NOV    | DEC    | JAN    | FEB    | MAR    | APR    | MAY    | JUN    | JUL    | AUG    | SEP    | TOTAL   | %Change |
| FY 2015     | 70,297 | 60,077 | 62,098 | 56,128 | 55,531 | 59,519 | 66,078 | 59,643 | 61,851 | 64,734 | 64,012 | 63,346 | 743,314 | -2%     |
| FY 2016     | 64,794 | 59,028 | 59,372 | 54,790 | 57,424 | 57,302 | 57