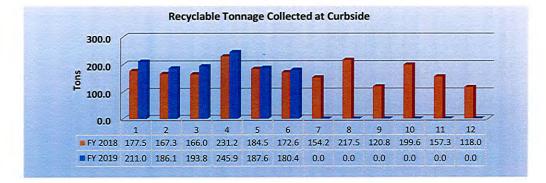

| 0.0         | 149.2     | 0.0         | 26.7      | 0.0       | 70.7       | 0.0        | 446.2    |        |             | \$   | 40,709.91        |
| AUG   | 0.0      | 157.3                                   | 0.0         | 174.4     | 0.0         | 29.5      | 0.0       | 62.9       | 0.0        | 424.1    |        |             | \$   | 44,461.53        |
| SEP   | 0.0      | 118.0                                   | 0.0         | 152.0     | 0.0         | 36.3      | 0.0       | 58.1       | 0.0        | 364.3    |        |             | \$   | 46,730.21        |
| Total | 1,204.75 | 2,066.35                                | 961.81      | 1,583.19  | 255.22      | 349.57    | 430.10    | 643.90     | 2,851.88   | 4,643.01 | \$     | 286,767.96  | \$   | 535,196.05       |



# March 2019 Monthly Report

Traffic crews performed regular maintenance checkups on 0 intersections this month.



Crews also addressed 35 service calls, timing issues and school flasher reprogramming submitted to the department this month.



# City crews/Sub-Contractor performed vehicle detection repairs on 1 intersection this month.



Signal crews verified 20 intersections for any malfunctions or damaged loops this month.



Traffic crews performed 4 travel runs this month.



Traffic Department has 37 intersections online with Centracs this month.



Traffic crews ran 0' of fiber this month.



Traffic crews striped 11,666' of yellow thermoplastic throughout the City this month.





Traffic crews striped 4,895' of white thermoplastic throughout the City this month.

Traffic crews