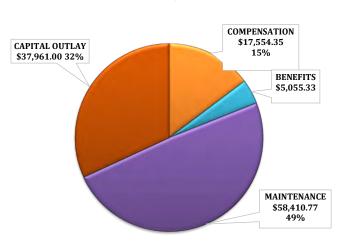

016     | 64,794 | 59,028 | 59,372 | 54,790 | 57,424 | 57,302 | 57,775 | 58,086 | 58,252 | 63,595 | 68,022 | 63,240 | 721,681 | -3%     |
| FY 2017     | 62,302 | 59,579 | 58,435 | 57,775 | 54,853 | 58,309 | 54,799 | 58,516 | 57,869 | 55,857 | 58,318 | 53,713 | 690,326 | -4%     |
| FY 2018     | 57,362 | 54,208 | 49,299 | 46,919 | 46,832 | 52,501 | 49,400 | 51,919 | 50,509 | 53,107 | 57,952 | 50,802 | 620,809 | -10%    |
| FY 2019     | 58,535 | 50,893 | 63,768 | 49,624 | 48,714 | 49,876 | 0      | 0      | 0      | 0      | 0      | 0      | 321,410 | -48%    |



100%

92%

\$144,347.45

I Total Expenditure

\$51,862.55

# FY 2018 - 2019 MCALLEN CENTRAL STATION REPORT

**YTD EXPENDITURES** 

\$411,793.83

Current Balance

\$105,860.27

\$3,707,353.90

MONTHLY EXPENDITURES \$118,981.45









#### **YTD REVENUE** \$ 420,235.24

■ Total Revenue ■ Uncaptured Revenue



**BUS TERMINAL VISITORS** 1,304,356 350,000 276 233 262 311 253,441 300 000 269 272 243,099 250,000 dII 200,000 150,000 100,000 50,000 0 DEC 0CT NOV IAN FEB MAR APR MAY IUN IUL AUG SEP ■ FY 2017-2018 ■ FY 2018-2019

#### FY 2018-2019 BUSLINE RIDERSHIP 116,123



|                | 2018-201 | 9 Engineering Projects Sche                                                  | dule | e     |           |           |             |          |           |         |           |          |      |       |      |            |      |
|----------------|----------|------------------------------------------------------------------------------|------|-------|-----------|-----------|-------------|----------|-----------|---------