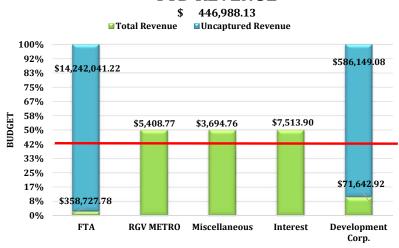

- (A) Increase due to developer's fees, \$44,087, over the monthly budget.
- (B) Variance is attributable to an increase in vital statistics, \$2,353, and passport acceptance fees, \$1,617, over the monthly budget.
- (C) Variance is attributable to a combination of program fees, \$16,723, over the monthly budget.
- (D) Variance is attributable to an increase in municipal court fees, \$13,415, over the monthly budget.

  (E) Includes reimbursements for auto task program personnel, \$72,980, operation stone garden, \$61,463, and STEPS-CMV grant, \$8,369.
- (F) Includes donations received from different patrons, \$175,583, over the monthly budget.