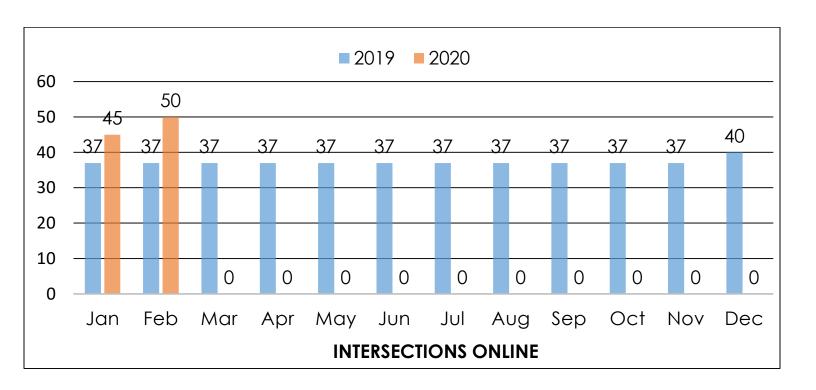

Commercial | Citizen Drop Off | Bin Recyclables |
| <b>Total Recyclables</b> | Municipal | Schools &  |                  | Curbside Blue   |

## February 2020 Monthly Report

Traffic crews performed regular maintenance checkups on zero intersections this month.



Crews also addressed 45 service calls, timing issues and school flasher reprogramming submitted to the department this month.



City crews/Sub-Contractor did not perform any vehicle detection repairs this month.



Signal crews verified 15 intersections for any malfunctions or damaged loops this month.



Traffic crews performed two travel run this month. Travel run were on 23<sup>rd</sup> b/t Bus. 83 & Dicker and 23<sup>rd</sup> b/t Bus. 83 & Auburn.



Traffic Department has 50 intersections online with Centracs this month.



Traffic crews ran 0 feet of fiber this month.



Traffic crews striped 11,966' of yellow thermoplastic throughout the City this month.



Traffic crews striped 19,693' of white thermoplastic throughout the City this month.



Traffic crews performed the installation of 45 City traffic signs. One pole installation can have as many as two to four signs that are fabricated by our sign shop.



Traffic crews cleared 5 signs obstructed by trees this month.



Traffic crews closed 31 work orders this month.



Traffic crews installed four cameras for the Police Dept. this month.



Traffic crews performed nine traffic studies this month.



Traffic crews fabricated 131 signs for this month. When a street name is fabricated, they are counted as two signs fabricated due to the street names being