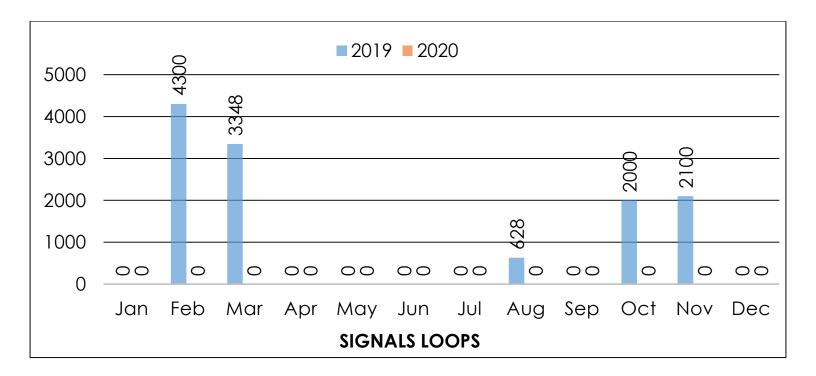

|





| 100%                     | 12%       | 44%        | 12%              | 32%             |
|--------------------------|-----------|------------|------------------|-----------------|
| 2,687.79                 | 319.10    | 1,193.54   | 312.20           | 862.95          |
| Collected                | Drop-off  | Commercial | Citizen Drop Off | Bin Recyclables |
| <b>Total Recyclables</b> | Municipal | Schools &  |                  | Curbside Blue   |

## February 2020 Monthly Report

Traffic crews performed regular maintenance checkups on zero intersections this month.



Crews also addressed 45 service calls, timing issues and school flasher reprogramming submitted to the department this month.



City crews/Sub-Contractor did not perform any vehicle detection repairs this month.



Signal crews verified 15 intersections for any malfunctions or damaged loops this month.



Traffic crews performed two travel run this month. Travel run were on 23<sup>rd</sup> b/t Bus. 83 & Dicker and 23<sup>rd</sup> b/t Bus. 83 & Auburn.



Traffic Department has 50 intersections online with Centracs this month.



Traffic crews ran 0 feet of fiber this month.



Traffic crews striped 11,966' of yellow thermoplastic throughout the City this month.



Traffic crews striped 19,693' of white thermoplastic throughout the City this month.



Traffic crews performed the installation of 45 City traffic signs. One pole installation can have as many as two to four signs that are fabricated by our sign shop.



Traffic crews cleared 5 signs obstructed by trees this month.



Traffic crews close