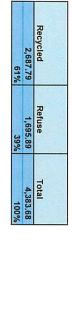

|           |        |      |      |     |       |       | 269.1       | 310.5      | 428.3       | 331.0       | 357.1      | Material Sent to<br>Landfill Total                            |
| Curbside Blue Bin<br>32% | YTD Tons Collected . FY 2019-2020            | 2,687.79  | 538                |           |        |      |      |     |       |       | 581.4       | 507.0      | 559.4       | 531.0       | 509.0      | Total<br>Recyclables<br>Collected                             |
|                          | ollected<br>2020                             |           |                    |           |        |      |      |     |       |       | 68%         | 62%        | 57%         | 62%         | 59%        | les Overall Diversion                                         |





| 100%                     | 12%       | 44%        | 12%              | 32%             |
|--------------------------|-----------|------------|------------------|-----------------|
| 2,687.79                 | 319.10    | 1,193.54   | 312.20           | 862.95          |
| Collected                | Drop-off  | Commercial | Citizen Drop Off | Bin Recyclables |
| <b>Total Recyclables</b> | Municipal | Schools &  |                  | Curbside Blue   |

## February 2020 Monthly Report

Traffic crews performed regular maintenance checkups on zero intersections this month.



Crews also addressed 45 service calls, timing issues and school flasher reprogramming submitted to the department this month.



City crews/Sub-Contractor did not perform any vehicle detection repairs this month.



S