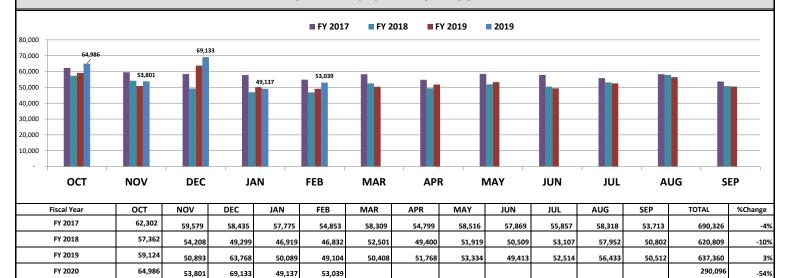

# CITY OF McALLEN General Fund - Budget Variance Analysis Year to Date for the period of October 2019 - February 2020

| Category                           | A  | nnual Budget<br>19-20 | FY 19-20<br>Oct - Feb | FY 18-19<br>Oct - Feb | Variance          |
|------------------------------------|----|-----------------------|-----------------------|-----------------------|-------------------|
| Revenues                           |    | 127,524,775           | 74,717,037            | 72,855,289            | 1,861,748         |
| Expenditures                       |    | 126,134,025           | 50,215,390            | 42,617,477            | (7,597,913)       |
| Surplus (deficit) of revenues over |    |                       |                       |                       |                   |
| expenditures                       | \$ | 1,390,750             | \$<br>24,501,647      | \$<br>30,237,811      | \$<br>(5,736,165) |

#### **REVENUE**

|                              | Annual Budget<br>19-20 | FY 19-20<br>Oct - Feb | FY 18-19<br>Oct - Feb | Var (\$)         |    | Budget Variance<br>Var (%)<br>FY 19-20 |
|------------------------------|------------------------|-----------------------|-----------------------|------------------|----|----------------------------------------|
| Property Tax                 | \$<br>44,710,248       | \$<br>41,416,853      | \$<br>39,355,615      | \$<br>2,061,239  |    | 92.63%                                 |
| Sales Tax                    | 54,038,536             | 23,012,189            | 22,142,155            | 870,034          |    | 42.58%                                 |
| Franchise Fees               | 6,438,424              | 2,584,949             | 2,275,129             | 309,820          |    | 40.15%                                 |
| Licenses and Permits         | 2,328,134              | 1,100,650             | 951,474               | 149,175 <i>•</i> | ١) | 47.28%                                 |
| Intergovernmental Revenue    | 1,000,000              | 256,238               | 235,474               | 20,764           |    | 25.62%                                 |
| General Government           | 2,261,088              | 1,044,233             | 919,624               | 124,609 E        | 3) | 46.18%                                 |
| Public Safety                | 822,000                | 348,120               | 396,642               | (48,522)         |    | 42.35%                                 |
| Health                       | 769,830                | 301,884               | 285,939               | 15,945           |    | 39.21%                                 |
| Culture & Recreation         | 1,227,300              | 427,010               | 353,945               | 73,065           |    | 34.79%                                 |
| Fines & Forfeitures          | 1,356,600              | 570,740               | 562,127               | 8,613            |    | 42.07%                                 |
| Sale of Property             | 5,000                  | 71,002                | 22,853                | 48,149           |    | 1420.05%                               |
| Reimbursements (Grants)      | 759,782                | 481,045               | 431,524               | 49,521           |    | 63.31%                                 |
| Royalties                    | 480,000                | 97,516                | 159,801               | (62,285)         |    | 20.32%                                 |
| Miscellaneous                | 45,500                 | 450,692               | 182,662               | 268,030 <b>(</b> | 2) | 990.53%                                |
| Interest                     | 1,400,000              | 615,545               | 532,763               | 82,782           |    | 43.97%                                 |
| Transfers In - Various Funds | <br>9,882,333          | 1,938,370             | 4,047,560             | (2,109,190)      |    | 19.61%                                 |
| TOTAL REVENUE                | \$<br>127,524,775      | \$<br>74,717,037      | \$<br>72,855,289      | \$<br>1,861,747  |    |                                        |

#### **EXPENSES**

| PENSES                                 | Annual Budget  | FY 19-20             | FY 18-19   | Fiscal year  |   |       | Actual vs. Budget Var (%) |
|----------------------------------------|----------------|----------------------|------------|--------------|---|-------|---------------------------|
| Department                             | 19-20          | Oct - Feb            | Oct - Feb  | Var (\$)     |   |       | FY 18-19                  |
| CITY COMMISSION                        | \$ 368,394     | \$ 97,883 \$         | 100,864    | \$ (2,981)   |   |       | 26.57%                    |
| SPECIAL SERVICES                       | 734,898        | 266,963              | 331,548    | (64,586)     |   |       | 36.33%                    |
| CITY MANAGER                           | 1,580,397      | 686,250              | 593,007    | 93,243       |   |       | 43.42%                    |
| CITY SECRETARY                         | 575,246        | 239,087              | 207,322    | 31,764       |   |       | 41.56%                    |
| AUDIT OFFICE                           | 227,739        | 91,107               | 78,635     | 12,472       |   |       | 40.00%                    |
| VITAL STATISTICS                       | 182,956        | 71,079               | 50,330     | 20,749       |   |       | 38.85%                    |
| PASSPORT FACILITY                      | 176,428        | 68,434               | 48,518     | 19,916       |   |       | 38.79%                    |
| MUNICIPAL COURT                        | 1,592,472      | 635,365              | 521,961    | 113.404      | * | A)    | 39.90%                    |
| FINANCE                                | 1,431,895      | 654,295              | 495,084    | 159,211      | * | A) B) | 45.69%                    |
| OFFICE OF MANAGEMENT AND BUDGET        | 469,955        | 159,941              | 156,614    | 3,326        |   | , -,  | 34.03%                    |
| TAX OFFICE                             | 1,199,486      | 549,576              | 479,814    | 69,762       |   |       | 45.82%                    |
| PURCHASING                             | 603,151        | 254,101              | 200,730    | 53,371       |   |       | 42.13%                    |
| LEGAL                                  | 1,780,889      | 633,324              | 635,956    | (2,632)      |   |       | 35.56%                    |
| GRANT ADMINISTRATION                   | 470,616        | 177,563              | 154,174    | 23,389       |   |       | 37.73%                    |
| HUMAN RESOURCES                        | 831,026        | 308,961              | 260,009    | 48,951       |   |       | 37.18%                    |
| GENERAL INSURANCE                      | 457,085        | 190,450              | 190,450    | 40,931       |   |       | 41.67%                    |
| PLANNING                               | 1,439,860      | 485,425              | 336,013    | 149,412      | * | A)    | 33.71%                    |
| INFORMATION TECHNOLOGY                 | 3,369,295      | 465,425<br>1,406,982 | 990,256    | 416,726      | * | B)    | 41.76%                    |
| OFFICE OF COMMUNICATIONS               | 793,063        | 304,016              | 283,603    | 20,413       | • | ÞJ    | 38.33%                    |
|                                        |                |                      | ,          |              |   |       |                           |
| 311 CALL CENTER                        | 395,243        | 123,211              | 101,586    | 21,624       |   |       | 31.17%                    |
| CITY HALL                              | 522,161        | 173,695              | 191,170    | (17,475)     |   |       | 33.26%                    |
| BUILDING MAINTENANCE                   | 950,219        | 347,524              | 324,728    | 22,796       |   |       | 36.57%                    |
| DEVELOPMENT CENTER                     | 119,318        | 42,842               | 33,853     | 8,989        |   |       | 35.91%                    |
| ECONOMIC DEVELOPMENT                   | 654,000        | 268,333              | 288,333    | (20,000)     | * |       | 41.03%                    |
| POLICE                                 | 35,676,367     | 15,102,682           | 13,088,200 | 2,014,482    | • | В)    | 42.33%                    |
| ANIMAL CONTROL                         | 353,108        | 122,459              | 131,213    | (8,753)      |   |       | 34.68%                    |
| RADIO SHOP                             | 676,081        | 373,356              | 382,264    | (8,908)      | * |       | 55.22%                    |
| FIRE                                   | 20,288,670     | 9,188,848            | 8,087,984  | 1,100,863    | * |       | 45.29%                    |
| TRAFFIC OPERATIONS                     | 2,540,001      | 1,030,558            | 825,650    | 204,907      |   | В)    | 40.57%                    |
| BUILDING PERMITS & INSPECTIONS         | 1,101,823      | 434,006              | 378,747    | 55,259       |   |       | 39.39%                    |
| ENGINEERING                            | 2,160,258      | 730,945              | 676,670    | 54,275       |   |       | 33.84%                    |
| STREET MAINTENANCE                     | 6,447,837      | 1,260,568            | 1,119,751  | 140,817      | * | В)    | 19.55%                    |
| STREET LIGHTING                        | 2,224,065      | 978,698              | 811,464    | 167,234      |   | A)    | 44.00%                    |
| SIDEWALK CONSTRUCTION                  | 335,104        | 142,816              | 104,894    | 37,922       |   |       | 42.62%                    |
| DRAINAGE                               | 1,448,026      | 635,060              | 585,031    | 50,029       |   |       | 43.86%                    |
| ENV/HEALTH CODE COMPLIANCE             | 2,048,144      | 751,280              | 500,347    | 250,932      | * | C)    | 36.68%                    |
| GRAFFITI CLEANING                      | 161,167        | 72,989               | 50,461     | 22,528       |   |       | 45.29%                    |
| OTHER AGENCIES                         | 812,276        | 410,269              | 447,334    | (37,065)     |   |       | 50.51%                    |
| PARKS ADMINISTRATION                   | 625,480        | 239,132              | 204,694    | 34,438       |   |       | 38.23%                    |
| PARKS                                  | 8,273,205      | 3,612,895            | 2,659,466  | 953,429      | * | A) B) | 43.67%                    |
| RECREATION                             | 1,840,087      | 714,660              | 517,371    | 197,288      | * | A) B) | 38.84%                    |
| POOLS                                  | 955,704        | 304,022              | 239,648    | 64,375       |   |       | 31.81%                    |
| LAS PALMAS COMMUNITY CENTER            | 396,189        | 161,514              | 177,629    | (16,115)     |   |       | 40.77%                    |
| RECREATION CENTER - LARK               | 517,125        | 174,169              | 152,913    | 21,256       |   |       | 33.68%                    |
| RECREATION CENTER - PALMVIEW           | 484,943        | 175,237              | 147,058    | 28,178       |   |       | 36.14%                    |
| QUINTA MAZATLAN                        | 984,783        | 416,447              | 327,159    | 89,288       |   |       | 42.29%                    |
| LIBRARY                                | 3,715,311      | 1,437,317            | 1,260,865  | 176,452      | * | D)    | 38.69%                    |
| LIBRARY BRANCH LARK                    | 495,708        | 194,525              | 165,693    | 28,832       |   | •     | 39.24%                    |
| LIBRARY BRANCH PALMVIEW                | 525,926        | 204,411              | 173,232    | 31,179       |   |       | 38.87%                    |
| OTHER AGENCIES                         | 1,757,500      | 798,917              | 817,037    | (18,120)     |   |       | 45.46%                    |
| CAPITAL LEASE-(MOTOROLA)               | 508,174        | 508,174              |            | 508,174      | * | E)    | 100.00%                   |
| TRANSFERS OUT - Debt Service Fd        | 3,292,600      | 1,371,915            | 1,370,340  | 1,575        |   | -,    | 41.67%                    |
| TRANSFERS OUT - Capital Improvement Fd | 4,895,060      | 97,516               | 159,801    | (62,285)     |   |       | 1.99%                     |
| TRANSFERS OUT - Health Insurance fd    | 800,650        | 333,600              | 155,501    | 333,600      |   |       | 41.67%                    |
|                                        | 222,030        |                      |            | 555,550      |   |       | 12.07,0                   |
| TOTAL EXPENSES                         | \$ 126,134,025 | \$ 50,215,390 \$     | 42,617,477 | \$ 7,597,913 |   |       |                           |