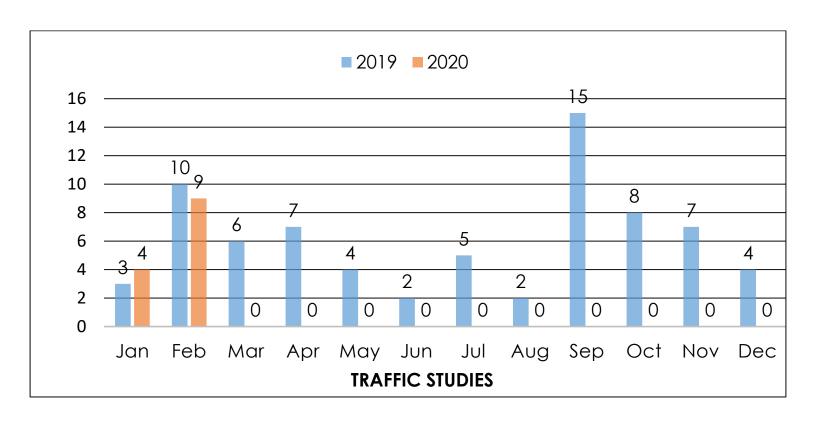

23<sup>rd</sup> b/t Bus. 83 & Dicker and 23<sup>rd</sup> b/t Bus. 83 & Auburn.



Traffic Department has 50 intersections online with Centracs this month.



Traffic crews ran 0 feet of fiber this month.



Traffic crews striped 11,966' of yellow thermoplastic throughout the City this month.



Traffic crews striped 19,693' of white thermoplastic throughout the City this month.



Traffic crews performed the installation of 45 City traffic signs. One pole installation can have as many as two to four signs that are fabricated by our sign shop.



Traffic crews cleared 5 signs obstructed by trees this month.



Traffic crews closed 31 work orders this month.



Traffic crews installed four cameras for the Police Dept. this month.



Traffic crews performed nine traffic studies this month.



Traffic crews fabricated 131 signs for this month. When a street name is fabricated, they are counted as two signs fabricated due to the street names being double sided. The majority of the signs that are fabricated are for other departments that did not require us to install.





# CITY OF MeALLEN VITAL STATISTICS DIVISION CERTIFIED COPIES ISSUED

#### Feb-20 MONTH

|            |             | BURIAL TRANSIT | BURIAL TRANSIT | WEEKEND BURIAL      | LARGE        | SMALL        | BIRTH             | DEATH CERTIF | ICATES | MAIL     |
|------------|-------------|----------------|----------------|---------------------|--------------|--------------|-------------------|--------------|--------|----------|
| DATE       | RECEIPTS    | PERMIT (V3)    | PERMIT (V3P)   | TRANSIT PERMIT (V4) | PO