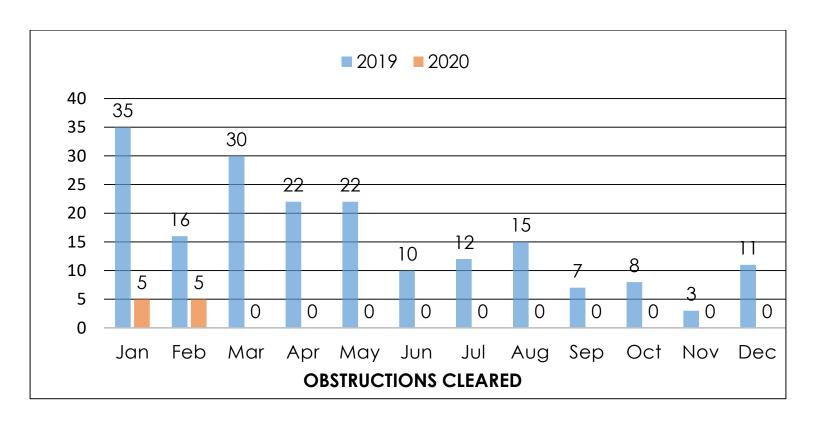

repairs this month.



Signal crews verified 15 intersections for any malfunctions or damaged loops this month.



Traffic crews performed two travel run this month. Travel run were on 23<sup>rd</sup> b/t Bus. 83 & Dicker and 23<sup>rd</sup> b/t Bus. 83 & Auburn.



Traffic Department has 50 intersections online with Centracs this month.



Traffic crews ran 0 feet of fiber this month.



Traffic crews striped 11,966' of yellow thermoplastic throughout the City this month.



Traffic crews striped 19,693' of white thermoplastic throughout the City this month.



Traffic crews performed the installation of 45 City traffic signs. One pole installation can have as many as two to four signs that are fabricated by our sign shop.



Traffic crews cleared 5 signs obstructed by trees this month.



Traffic crews closed 31 work orders this month.



Traffic crews installed four cameras for the Police Dept. this month.



Traffic crews performed nine traffic studies this month.



Traffic crews fabricated 131 signs for this month. When a street name is fabricated, they are counted as two signs fabricated due to the street names being double sided. The majority of the signs that are fabricated are for other departments that did not require us to install.





# CITY OF MeALLEN VITAL STATISTICS DIVISION CERTIFIED COPIES ISSUED

#### Feb-20 MONTH

|            |             | BURIAL TRANSIT | BURIAL TRANSIT | WEEKEND BURIAL      | LARGE        | SMALL        | BIRTH             | DEATH CERTIF | ICATES | MAIL     |
|------------|-------------|----------------|----------------|-----------