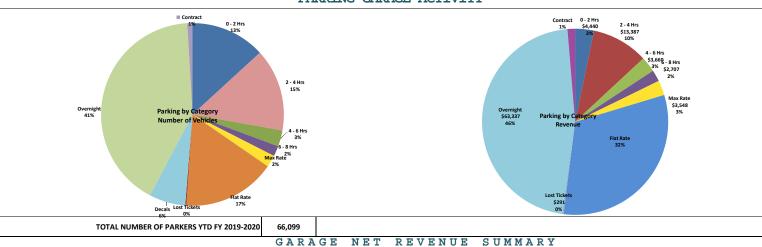

6 29 | Pmts. Units Bldgs.  85 4 92 181 0 0 0 0 11 35 16 6 0 0 35 52 35 16 2 2 0 4 32 37 0 0 0 0 0 6 29 |

YTD Total No. of Permits 345

> Prmt Page 2



#### FY 2019-2020 FEBRUARY DOWNTOWN SERVICES REPORT

**TOTAL EXPENDITURES YTD:** \$430,145





**TOTAL REVENUES YTD:** 

\$511,580





#### **ONLINE REVENUE COLLECTION ACTIVTY # OF ONLINE PAYMENTS ONLINE CITATION REVENUE** FY 19-20 TOTAL: 2615 FY 19-20 TOTAL: \$17.575 ■ FY 2017-2018 FY 2017-2018 FY 2019-2020 FY 2016-2017 ■ FY 2017-2018 ■ FY 2017-2018 ■ FY 2019-2020 \$7,000 900 800 \$6,000 700 588 \$5,000 \$4,000 \$3,988 600 \$3,292 <sup>\$</sup> 462 \$4,000 500 \$2,809 400 \$3,000 \$2,000 200 100 OCT NOV DFC. JAN FEB MAR APR MAY JUN JUL AUG SEP ОСТ



#### **FEBRUARY FY 2019-2020 DOWNTOWN SERVICES REPORT**

#### PARKING GARAGE ACTIVITY





#### PARKING GARAGE MONTHLY REVENUE BREAKDOWN

|                  | OCTOBER                           | NOVEMBER     | DECEMBER     | JANUARY      | FEBRUARY     | MARCH                    | APRIL        | MAY                    | JUNE         | JULY         | AUGUST       | SEPTEMBER    | TOTAL         |
|------------------|-----------------------------------|--------------|--------------|--------------|--------------|--------------------------|--------------|------------------------|--------------|--------------|--------------|--------------|---------------|
| FY 2015-<br>2016 | \$ 23,814.23                      | \$ 23,085.40 | \$ 25,205.68 | \$ 22,602.39 | \$ 19,894.36 | \$ 26,705.28             | \$ 21,447.86 | \$ 21,584.91           | \$ 20,067.16 | \$ 25,070.36 | \$ 21,605.82 |