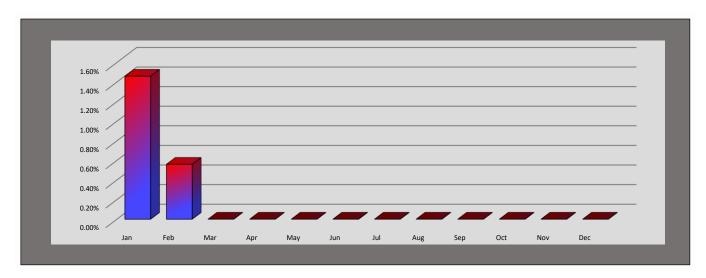

|  |  |  |  |  |
| When Recording Charge                                        | 011-1214-414-63-47 | Other services & charges / Recording fees     | CODE G |  |  |  |  |  |



|                         | Jan   | Feb   | Mar | Apr | May | Jun | Jul | Aug | Sep | Oct | Nov | Dec | 2018 Year To Date |
|-------------------------|-------|-------|-----|-----|-----|-----|-----|-----|-----|-----|-----|-----|-------------------|
| Turnover Rate:          | 1.46% | 0.56% |     |     |     |     |     |     |     |     |     |     | 2.02%             |
| Separations:            | 26    | 10    |     |     |     |     |     |     |     |     |     |     | 36                |
| Average # of Employees: | 1783  | 1779  |     |     |     |     |     |     |     |     |     |     | 1782              |



Includes Full-Time Regular City & MPU employees only.

| Turnover Rates by Month |                         |               |  |  |  |  |
|-------------------------|-------------------------|---------------|--|--|--|--|
| Month                   | Employee<br>Separations | Turnover Rate |  |  |  |  |
| January                 | 26                      | 1.46%         |  |  |  |  |
| February                | 10                      | 0.56%         |  |  |  |  |
| March                   |                         |               |  |  |  |  |
| April                   |                         |               |  |  |  |  |
| May                     |                         |               |  |  |  |  |
| June                    |                         |               |  |  |  |  |
| Jul