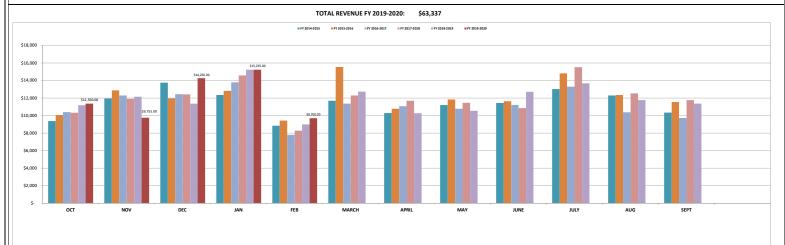

#### **REVENUE**

|                              | Annual Budget<br>19-20 | FY 19-20<br>Oct - Feb | FY 18-19<br>Oct - Feb | Var (\$)         |    | Budget Variance<br>Var (%)<br>FY 19-20 |
|------------------------------|------------------------|-----------------------|-----------------------|------------------|----|----------------------------------------|
| Property Tax                 | \$<br>44,710,248       | \$<br>41,416,853      | \$<br>39,355,615      | \$<br>2,061,239  |    | 92.63%                                 |
| Sales Tax                    | 54,038,536             | 23,012,189            | 22,142,155            | 870,034          |    | 42.58%                                 |
| Franchise Fees               | 6,438,424              | 2,584,949             | 2,275,129             | 309,820          |    | 40.15%                                 |
| Licenses and Permits         | 2,328,134              | 1,100,650             | 951,474               | 149,175 <i>•</i> | ١) | 47.28%                                 |
| Intergovernmental Revenue    | 1,000,000              | 256,238               | 235,474               | 20,764           |    | 25.62%                                 |
| General Government           | 2,261,088              | 1,044,233             | 919,624               | 124,609 E        | 3) | 46.18%                                 |
| Public Safety                | 822,000                | 348,120               | 396,642               | (48,522)         |    | 42.35%                                 |
| Health                       | 769,830                | 301,884               | 285,939               | 15,945           |    | 39.21%                                 |
| Culture & Recreation         | 1,227,300              | 427,010               | 353,945               | 73,065           |    | 34.79%                                 |
| Fines & Forfeitures          | 1,356,600              | 570,740               | 562,127               | 8,613            |    | 42.07%                                 |
| Sale of Property             | 5,000                  | 71,002                | 22,853                | 48,149           |    | 1420.05%                               |
| Reimbursements (Grants)      | 759,782                | 481,045               | 431,524               | 49,521           |    | 63.31%                                 |
| Royalties                    | 480,000                | 97,516                | 159,801               | (62,285)         |    | 20.32%                                 |
| Miscellaneous                | 45,500                 | 450,692               | 182,662               | 268,030 <b>(</b> | 2) | 990.53%                                |
| Interest                     | 1,400,000              | 615,545               | 532,763               | 82,782           |    | 43.97%                                 |
| Transfers In - Various Funds | <br>9,882,333          | 1,938,370             | 4,047,560             | (2,109,190)      |    | 19.61%                                 |
| TOTAL REVENUE                | \$<br>127,524,775      | \$<br>74,717,037      | \$<br>72,855,289      | \$<br>1,861,747  |    |                                        |

#### Revenue Update:

Total revenues for the fifth month of this fiscal year are reported at \$72.78M, representing 61.86% of the annual budgeted estimate. The property tax collection rate as of January 31, 2020 totals 91.71%.