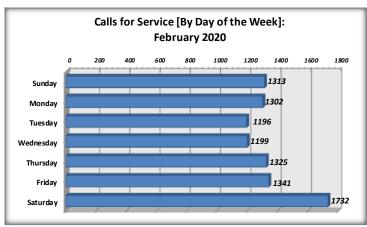

-2%               |
| Public Morals            | 48               | 39              | 23%               |
| Alarm Calls              | 838              | 822             | 2%                |
| Auto Theft               | 32               | 30              | 7%                |
| Burglary                 | 42               | 36              | 17%               |
| 911 Calls                | 95               | 124             | -23%              |
| Repossession             | 0                | 0               | 0%                |
| Traffic Flow Problems    | 537              | 507             | 6%                |
| Traffic Stops            | 1,850            | 3,481           | -47%              |
| Total Calls              | 9,408            | 11,163          | -16%              |









# CITY OF MCALLEN, TX MUNICIPAL COURT MONTHLY REPORT

|                                        | COMPARATIVE TOTALS                  |                                     |                      |                  |  |  |  |  |
|----------------------------------------|-------------------------------------|-------------------------------------|----------------------|------------------|--|--|--|--|
| For the month of: FEBRUARY 2020        | FISCAL YEAR<br>2019-2020<br>MONTHLY | FISCAL YEAR<br>2018-2019<br>MONTHLY | YEAR TO D. 2019-2020 | ATE<br>2018-2019 |  |  |  |  |
| 1. Traffic related cases FILED         | 1232                                | 1289                                | 6427                 | 6259             |  |  |  |  |
| 2. Traffic related cases DISMISSED     | 23