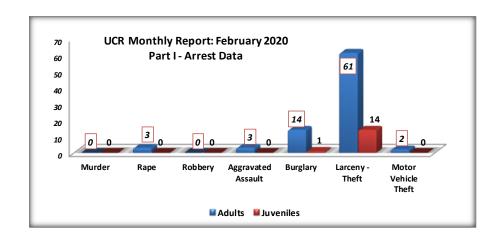

Offense                           | Adult | Juvenile | Adult  | Juvenile |  |  |  |  |
| Murder                            | 0     | 0        | 0      | 0        |  |  |  |  |
| Rape                              | 3     | 0        | 0      | 0        |  |  |  |  |
| Robbery                           | 0     | 0        | 4      | 1        |  |  |  |  |
| Aggravated Assault                | 3     | 0        | 1      | 2        |  |  |  |  |
| Burglary                          | 14    | 1        | 6      | 0        |  |  |  |  |
| Larceny - Theft                   | 61    | 14       | 99     | 17       |  |  |  |  |
| Motor Vehicle Theft               | 2     | 0        | 1      | 0        |  |  |  |  |
| Total Arrests                     | 83    | 15       | 111    | 20       |  |  |  |  |



# UCR Monthly Report: All Stolen Property by Type February 2020

| Monetary Loss by Descript | ion | - February 2020 | •         |            |  |
|---------------------------|-----|-----------------|-----------|------------|--|
| Description               |     | Stolen          | Recovered |            |  |
| Currency, Notes, Etc      | \$  | 16,501.00       | \$        | 100.00     |  |
| Jewelry/Precious Metals   | \$  | 10,657.00       | \$        | 474.00     |  |
| Clothing/Furs             | \$  | 27,865.00       | \$        | 3,725.00   |  |
| Local Stolen Vehicle      | \$  | 43,500.00       | \$        | 65,400.00  |  |
| Office Equipment          | \$  | 7,200.00        | \$        | -          |  |
| Television, Radios        | \$  | 6,760.00        | \$        | 1,317.00