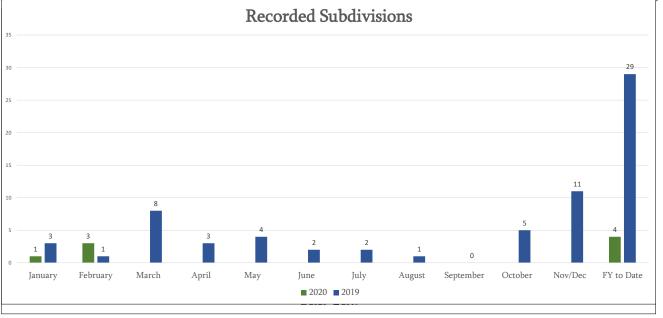

3. Mcallen Temple Subdivision   | R-1    | Institutional       | 1              | 10.615 |  |
| 4. Reynolds Estates Subdivision | I-1    | Light Industrail    | 10             | 9.558  |  |

| Recorded Subdivisions                            |       |                         |    |        |
|--------------------------------------------------|-------|-------------------------|----|--------|
| 1. Las Villas at the Groves on Shary Subdivision | R-3A  | Apartments              | 24 | 10.727 |
| 2. Old Pecan Grove Subdivision                   | R1/C1 | Residential/ Commercial | 8  | 4      |
| 3. Shary Estates Subdivision                     | R-3A  | Apartments              | 32 | 11.66  |
|                                                  |       |                         |    |        |





# 495 Commerce Center Phase XIII Subdivision

Zoning: C-3

Type of Development: Commercial

Lots: 1

Acres: 4.76







# **Cris-Auto Service Subdivision**

Zoning: C-3

Type of Development: Commericial

Lots:

Acres: 0.523







# Dove Commercial Park No.2 Subdivision

Zoning: C2/C3

Type of Development: Commercial

Lots: 2

Acres: 2.64







# Penitas Subdivision

Zoning: C-3

Type of Development: Commercial

Lots: 2

Acres: 0.964







# Shops at Nolana Subdivision

Zoning: C-3

Type of Development: Commercial

Lots: 1

Acres: 1.484







# Magnolia Subdivision

Zoning: C-3

Type of Development: Commercial

Lots:

Acres: 0.98







# CITY OF MCALLEN PASSPORT DIVISION APPLICATIONS, PHOTOS & NOTARY SERVICES

#### FEBRUARY 2020 MONTH

| DATE     | APPLICATIONS | PHOTOS | NOTARY<br>S