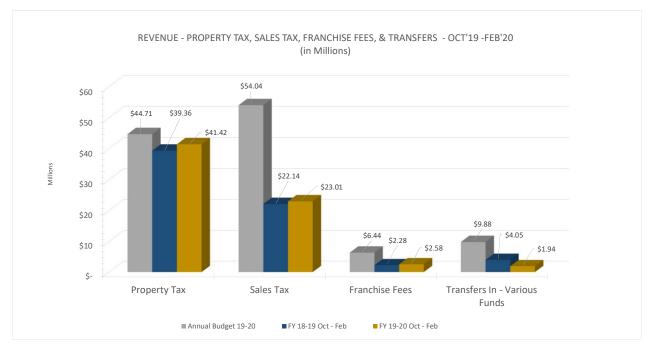

#### **REVENUE**

|                              | Annual Budget<br>19-20 | FY 19-20<br>Oct - Feb | FY 18-19<br>Oct - Feb | Var (\$)         |    | Budget Variance<br>Var (%)<br>FY 19-20 |
|------------------------------|------------------------|-----------------------|-----------------------|------------------|----|----------------------------------------|
| Property Tax                 | \$<br>44,710,248       | \$<br>41,416,853      | \$<br>39,355,615      | \$<br>2,061,239  |    | 92.63%                                 |
| Sales Tax                    | 54,038,536             | 23,012,189            | 22,142,155            | 870,034          |    | 42.58%                                 |
| Franchise Fees               | 6,438,424              | 2,584,949             | 2,275,129             | 309,820          |    | 40.15%                                 |
| Licenses and Permits         | 2,328,134              | 1,100,650             | 951,474               | 149,175 <i>•</i> | ١) | 47.28%                                 |
| Intergovernmental Revenue    | 1,000,000              | 256,238               | 235,474               | 20,764           |    | 25.62%                                 |
| General Government           | 2,261,088              | 1,044,233             | 919,624               | 124,609 E        | 3) | 46.18%                                 |
| Public Safety                | 822,000                | 348,120               | 396,642               | (48,522)         |    | 42.35%                                 |
| Health                       | 769,830                | 301,884               | 285,939               | 15,945           |    | 39.21%                                 |
| Culture & Recreation         | 1,227,300              | 427,010               | 353,945               | 73,065           |    | 34.79%                                 |
| Fines & Forfeitures          | 1,356,600              | 570,740               | 562,127               | 8,613            |    | 42.07%                                 |
| Sale of Property             | 5,000                  | 71,002                | 22,853                | 48,149           |    | 1420.05%                               |
| Reimbursements (Grants)      | 759,782                | 481,045               | 431,524               | 49,521           |    | 63.31%                                 |
| Royalties                    | 480,000                | 97,516                | 159,801               | (62,285)         |    | 20.32%                                 |
| Miscellaneous                | 45,500                 | 450,692               | 182,662               | 268,030 <b>(</b> | 2) | 990.53%                                |
| Interest                     | 1,400,000              | 615,545               | 532,763               | 82,782           |    | 43.97%                                 |
| Transfers In - Various Funds | <br>9,882,333          | 1,938,370             | 4,047,560             | (2,109,190)      |    | 19.61%                                 |
| TOTAL REVENUE                | \$<br>127,524,775      | \$<br>74,717,037      | \$<br>72,855,289      | \$<br>1,861,747  |    |                                        |

#### **EXPLANATION:**

- A) The variance between fiscal years is attributable to an increase in incoming revenue from food handler permits, as well as building, and, electrical permits compared to FY 18-19.
- B) The variance between fiscal years is attributable to an increase in the collection of developer's fees, \$94,597, compared to FY 18-19. C) The variance between fiscal years is attributable to an increase of revenues that were the result of insurance and prior year expense recoveries, \$24,652, higher than previous year. In addition to an increase in donations received from patrons, \$364K, increase compared to FY 18-19.

- (A) Increase due to developer's fees, \$44,087, over the monthly budget.
- (B) Variance is attributable to an increase in vital statistics, \$2,353, and passport acceptance fees, \$1,617, over the monthly budget.
- (C) Variance is attributable to a combination of program fees, \$16,723, over the monthly budget.
- (D) Variance is attributable to an increase in municipal court fees, \$13,415, over the monthly budget.

  (E) Includes reimbursements for auto task program personnel, \$72,980, operation stone garden, \$61,463, and STEPS-CMV grant, \$8,369.
- (F) Includes donations received from different patrons, \$175,583, over the monthly budget.