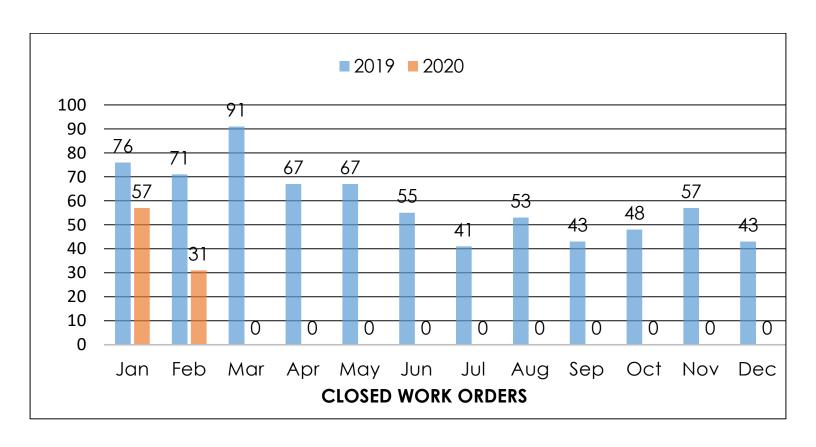

ersections for any malfunctions or damaged loops this month.



Traffic crews performed two travel run this month. Travel run were on 23<sup>rd</sup> b/t Bus. 83 & Dicker and 23<sup>rd</sup> b/t Bus. 83 & Auburn.



Traffic Department has 50 intersections online with Centracs this month.



Traffic crews ran 0 feet of fiber this month.



Traffic crews striped 11,966' of yellow thermoplastic throughout the City this month.



Traffic crews striped 19,693' of white thermoplastic throughout the City this month.



Traffic crews performed the installation of 45 City traffic signs. One pole installation can have as many as two to four signs that are fabricated by our sign shop.



Traffic crews cleared 5 signs obstructed by trees this month.



Traffic crews closed 31 work orders this month.



Traffic crews installed four cameras for the Police Dept. this month.



Traffic crews performed nine traffic studies this month.



Traffic crews fabricated 131 signs for this month. When a street name is fabricated, they are counted as two signs fabricated due to the street names being double sided. The majority of the signs that are fabricated are for other departments that did not require us to install.





# CITY OF MeALLEN VITAL STATISTICS DIVISION CERTIFIED COPIES ISSUED

#### Feb-20 MONTH

|            |             | BURIAL TRANSIT | BURIAL TRANSIT | WEEKEND BURIAL      | LARGE        | SMALL        | BIRTH             | DEATH CERTIF | ICATES | MAIL     |
|------------|-------------|----------------|----------------|---------------------|--------------|--------------|----------