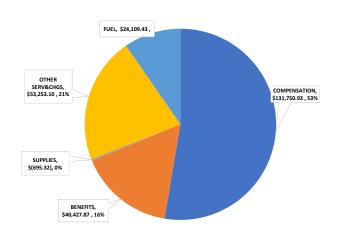

#### **EXPENSES**

| PENSES                                 | Annual Budget  | FY 19-20             | FY 18-19   | Fiscal year  |   |       | Actual vs. Budget Var (%) |
|----------------------------------------|----------------|----------------------|------------|--------------|---|-------|---------------------------|
| Department                             | 19-20          | Oct - Feb            | Oct - Feb  | Var (\$)     |   |       | FY 18-19                  |
| CITY COMMISSION                        | \$ 368,394     | \$ 97,883 \$         | 100,864    | \$ (2,981)   |   |       | 26.57%                    |
| SPECIAL SERVICES                       | 734,898        | 266,963              | 331,548    | (64,586)     |   |       | 36.33%                    |
| CITY MANAGER                           | 1,580,397      | 686,250              | 593,007    | 93,243       |   |       | 43.42%                    |
| CITY SECRETARY                         | 575,246        | 239,087              | 207,322    | 31,764       |   |       | 41.56%                    |
| AUDIT OFFICE                           | 227,739        | 91,107               | 78,635     | 12,472       |   |       | 40.00%                    |
| VITAL STATISTICS                       | 182,956        | 71,079               | 50,330     | 20,749       |   |       | 38.85%                    |
| PASSPORT FACILITY                      | 176,428        | 68,434               | 48,518     | 19,916       |   |       | 38.79%                    |
| MUNICIPAL COURT                        | 1,592,472      | 635,365              | 521,961    | 113.404      | * | A)    | 39.90%                    |
| FINANCE                                | 1,431,895      | 654,295              | 495,084    | 159,211      | * | A) B) | 45.69%                    |
| OFFICE OF MANAGEMENT AND BUDGET        | 469,955        | 159,941              | 156,614    | 3,326        |   | , -,  | 34.03%                    |
| TAX OFFICE                             | 1,199,486      | 549,576              | 479,814    | 69,762       |   |       | 45.82%                    |
| PURCHASING                             | 603,151        | 254,101              | 200,730    | 53,371       |   |       | 42.13%                    |
| LEGAL                                  | 1,780,889      | 633,324              | 635,956    | (2,632)      |   |       | 35.56%                    |
| GRANT ADMINISTRATION                   | 470,616        | 177,563              | 154,174    | 23,389       |   |       | 37.73%                    |
| HUMAN RESOURCES                        | 831,026        | 308,961              | 260,009    | 48,951       |   |       | 37.18%                    |
| GENERAL INSURANCE                      | 457,085        | 190,450              | 190,450    | 40,931       |   |       | 41.67%                    |
| PLANNING                               | 1,439,860      | 485,425              | 336,013    | 149,412      | * | A)    | 33.71%                    |
| INFORMATION TECHNOLOGY                 | 3,369,295      | 465,425<br>1,406,982 | 990,256    | 416,726      | * | B)    | 41.76%                    |
| OFFICE OF COMMUNICATIONS               | 793,063        | 304,016              | 283,603    | 20,413       | • | ÞJ    | 38.33%                    |
|                                        |                |                      | ,          |              |   |       |                           |
| 311 CALL CENTER                        | 395,243        | 123,211              | 101,586    | 21,624       |   |       | 31.17%                    |
| CITY HALL                              | 522,161        | 173,695              | 191,170    | (17,475)     |   |       | 33.26%                    |
| BUILDING MAINTENANCE                   | 950,219        | 347,524              | 324,728    | 22,796       |   |       | 36.57%                    |
| DEVELOPMENT CENTER                     | 119,318        | 42,842               | 33,853     | 8,989        |   |       | 35.91%                    |
| ECONOMIC DEVELOPMENT                   | 654,000        | 268,333              | 288,333    | (20,000)     | * |       | 41.03%                    |
| POLICE                                 | 35,676,367     | 15,102,682           | 13,088,200 | 2,014,482    | • | В)    | 42.33%                    |
| ANIMAL CONTROL                         | 353,108        | 122,459              | 131,213    | (8,753)      |   |       | 34.68%                    |
| RADIO SHOP                             | 676,081        | 373,356              | 382,264    | (8,908)      | * |       | 55.22%                    |
| FIRE                                   | 20,288,670     | 9,188,848            | 8,087,984  | 1,100,863    | * |       | 45.29%                    |
| TRAFFIC OPERATIONS                     | 2,540,001      | 1,030,558            | 825,650    | 204,907      |   | В)    | 40.57%                    |
| BUILDING PERMITS & INSPECTIONS         | 1,101,823      | 434,006              | 378,747    | 55,259       |   |       | 39.39%                    |
| ENGINEERING                            | 2,160,258      | 730,945              | 676,670    | 54,275       |   |       | 33.84%                    |
| STREET MAINTENANCE                     | 6,447,837      | 1,260,568            | 1,119,751  | 140,817      | * | В)    | 19.55%                    |
| STREET LIGHTING                        | 2,224,065      | 978,698              | 811,464    | 167,234      |   | A)    | 44.00%                    |
| SIDEWALK CONSTRUCTION                  | 335,104        | 142,816              | 104,894    | 37,922       |   |       | 42.62%                    |
| DRAINAGE                               | 1,448,026      | 635,060              | 585,031    | 50,029       |   |       | 43.86%                    |
| ENV/HEALTH CODE COMPLIANCE             | 2,048,144      | 751,280              | 500,347    | 250,932      | * | C)    | 36.68%                    |
| GRAFFITI CLEANING                      | 161,167        | 72,989               | 50,461     | 22,528       |   |       | 45.29%                    |
| OTHER AGENCIES                         | 812,276        | 410,269              | 447,334    | (37,065)     |   |       | 50.51%                    |
| PARKS ADMINISTRATION                   | 625,480        | 239,132              | 204,694    | 34,438       |   |       | 38.23%                    |
| PARKS                                  | 8,273,205      | 3,612,895            | 2,659,466  | 953,429      | * | A) B) | 43.67%                    |
| RECREATION                             | 1,840,087      | 714,660              | 517,371    | 197,288      | * | A) B) | 38.84%                    |
| POOLS                                  | 955,704        | 304,022              | 239,648    | 64,375       |   |       | 31.81%                    |
| LAS PALMAS COMMUNITY CENTER            | 396,189        | 161,514              | 177,629    | (16,115)     |   |       | 40.77%                    |
| RECREATION CENTER - LARK               | 517,125        | 174,169              | 152,913    | 21,256       |   |       | 33.68%                    |
| RECREATION CENTER - PALMVIEW           | 484,943        | 175,237              | 147,058    | 28,178       |   |       | 36.14%                    |
| QUINTA MAZATLAN                        | 984,783        | 416,447              | 327,159    | 89,288       |   |       | 42.29%                    |
| LIBRARY                                | 3,715,311      | 1,437,317            | 1,260,865  | 176,452      | * | D)    | 38.69%                    |
| LIBRARY BRANCH LARK                    | 495,708        | 194,525              | 165,693    | 28,832       |   | •     | 39.24%                    |
| LIBRARY BRANCH PALMVIEW                | 525,926        | 204,411              | 173,232    | 31,179       |   |       | 38.87%                    |
| OTHER AGENCIES                         | 1,757,500      | 798,917              | 817,037    | (18,120)     |   |       | 45.46%                    |
| CAPITAL LEASE-(MOTOROLA)               | 508,174        | 508,174              |            | 508,174      | * | E)    | 100.00%                   |
| TRANSFERS OUT - Debt Service Fd        | 3,292,600      | 1,371,915            | 1,370,340  | 1,575        |   | -,    | 41.67%                    |
| TRANSFERS OUT - Capital Improvement Fd | 4,895,060      | 97,516               | 159,801    | (62,285)     |   |       | 1.99%                     |
| TRANSFERS OUT - Health Insurance fd    | 800,650        | 333,600              | 155,501    | 333,600      |   |       | 41.67%                    |
|                                        | 222,030        |                      |            | 555,550      |   |       | 12.07,0                   |
| TOTAL EXPENSES                         | \$ 126,134,025 | \$ 50,215,390 \$     | 42,617,477 | \$ 7,597,913 |   |       |                           |

#### **EXPLANATION:**

- A) Total services and other charges expenditures increased in comparison to FY 18-19.
- B) Total maintenance expenditures increased in comparison to FY 18-19.
- C) Total capital outlay acquisitions increased in comparison to FY 18-19.
- D) Total supplies expenditures increased in comparison to FY 18-19.
- E) The variance between fiscal years is attributable to Motorola capital lease for FY 19-20.
- \* Variance between fiscal years is attributable to an increase in compensation/benefits compared to FY 18-19.