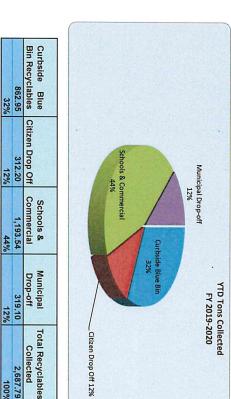

|           |        |      |      |     |       |       | 269.1       | 310.5      | 428.3       | 331.0       | 357.1      | Material Sent to<br>Landfill Total                            |
| Curbside Blue Bin<br>32% | YTD Tons Collected . FY 2019-2020            | 2,687.79  | 538                |           |        |      |      |     |       |       | 581.4       | 507.0      | 559.4       | 531.0       | 509.0      | Total<br>Recyclables<br>Collected                             |
|                          | ollected<br>2020                             |           |                    |           |        |      |      |     |       |       | 68%         | 62%        | 57%         | 62%         | 59%        | les Overall Diversion                                         |





| 100%                     | 12%       | 44%        | 12%              | 32%             |
|--------------------------|-----------|------------|------------------|-----------------|
| 2,687.79                 | 319.10    | 1,193.54   | 312.20           | 862.95          |
| Collected                | Drop-off  | Commercial | Citizen Drop Off | Bin Recyclables |
| <b>Total Recyclables</b> | Municipal | Schools &  |                  | Curbside Blue   |

## February 2020 Monthly Report

Traffic crews performed regular maintenance checkups on zero intersections this month.



Crews also addressed 45 service calls, timing issues and school flasher reprogramming submitted to the department this month.



City crews/Sub-Contractor did not perform any vehicle detection repairs this month.



Sig