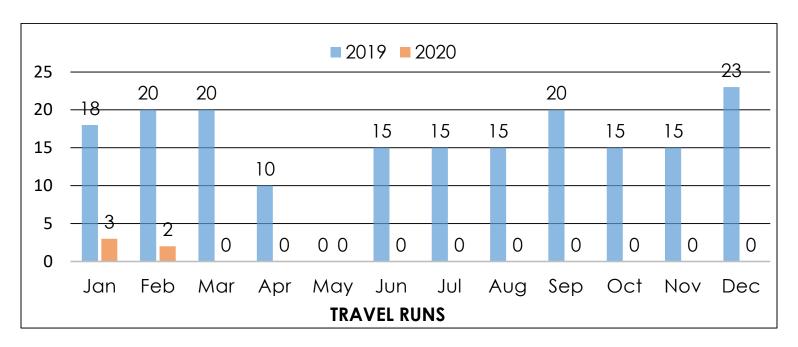

12.20           | 862.95          |
| Collected                | Drop-off  | Commercial | Citizen Drop Off | Bin Recyclables |
| <b>Total Recyclables</b> | Municipal | Schools &  |                  | Curbside Blue   |

## February 2020 Monthly Report

Traffic crews performed regular maintenance checkups on zero intersections this month.



Crews also addressed 45 service calls, timing issues and school flasher reprogramming submitted to the department this month.



City crews/Sub-Contractor did not perform any vehicle detection repairs this month.



Signal crews verified 15 intersections for any malfunctions or damaged loops this month.



Traffic crews performed two travel run this month. Travel run were on 23<sup>rd</sup> b/t Bus. 83 & Dicker and 23<sup>rd</sup> b/t Bus. 83 & Auburn.



Traffic Department has 50 intersections online with Centracs this month.



Traffic crews ran 0 feet of fiber this month.



Traffic crews striped 11,966' of yellow thermoplastic throughout the City this month.



Traffic crews striped 19,693' of white thermoplastic throughout the City this month.



Traffic crews performed the installation of 45 City traffic signs. One pole installation can have as many as two to four signs that are fabricated by our sign shop.



Traffic crews cleared 5 signs obstructed by trees this month.



Traffic crews closed 31 work orders this month.



Traffic crews installed four cameras for the Police Dept. this month.



Traffic crews performed nine traffic studies this month.



Traffic crews fabricated 131 signs for this month. When a street name is fabric