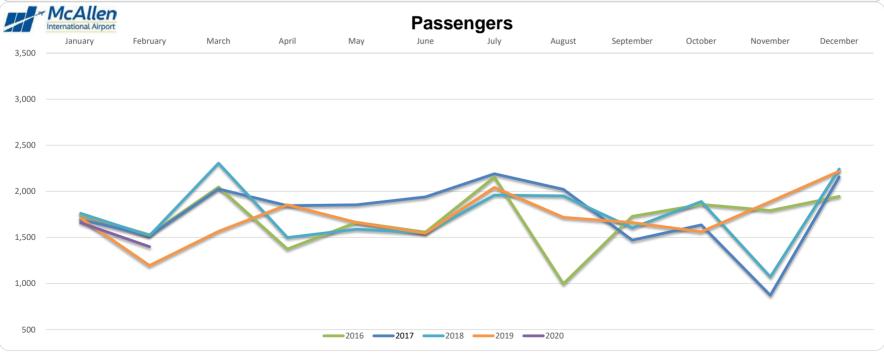

|                                         |         |          |       |       |     |      |      |        |           |         |          |          |







|                                            | January   | February  | March | April | May | June | July | August | September | October | November | December                                       |
|--------------------------------------------|-----------|-----------|-------|-------|-----|------|------|--------|-----------|---------|----------|------------------------------------------------|
| Cargo Other                                |           | <u> </u>  |       | ļ.    |     |      | l    |        |           |         |          |                                                |
| Enplaned                                   |           |           |       |       |     |      |      |        |           |         |          |                                                |
| 20