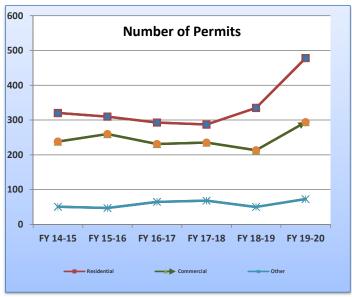

8,191   | 29,022,759   | 32,589,771   | \$ 8,722,1   | 181 |
| Commercial         | 238               | 260         | 231          | 235          | 213          | 294          |     |
| Construction Value | 56,450,237        | 59,051,064  | 114,443,457  | 39,506,228   | 44,904,600   | \$ 69,764,1  | 100 |
| Other              | 51                | 47          | 65           | 68           | 50           | 73           |     |
| Construction Value | 4,353,002         | 5,242,300   | 4,483,237    | 18,210,170   | 957,380      | \$ 1,069,7   | 791 |
| Revenue Activity   | *Through month of | February    |              |              |              |              |     |
| Grand Total        | \$97,313.16       | \$97,313.16 | \$486,250.41 | \$667,034.84 | \$607,353.26 | \$629,908.40 | )   |







#### **2020 CONSTRUCTION PERMIT TOTAL**

| No.