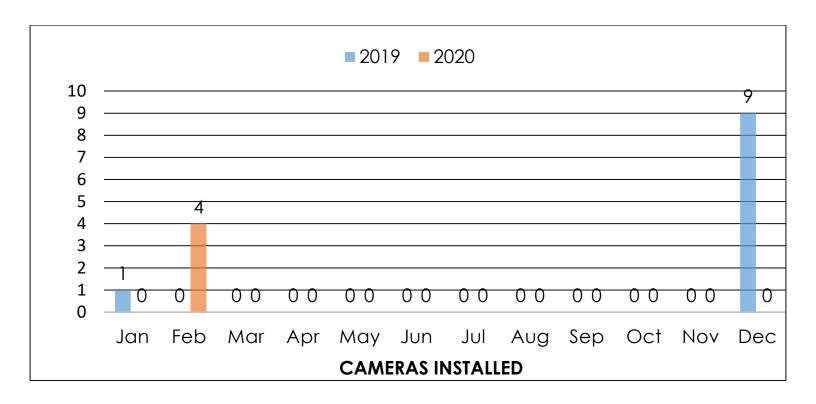

rews performed two travel run this month. Travel run were on 23<sup>rd</sup> b/t Bus. 83 & Dicker and 23<sup>rd</sup> b/t Bus. 83 & Auburn.



Traffic Department has 50 intersections online with Centracs this month.



Traffic crews ran 0 feet of fiber this month.



Traffic crews striped 11,966' of yellow thermoplastic throughout the City this month.



Traffic crews striped 19,693' of white thermoplastic throughout the City this month.



Traffic crews performed the installation of 45 City traffic signs. One pole installation can have as many as two to four signs that are fabricated by our sign shop.



Traffic crews cleared 5 signs obstructed by trees this month.



Traffic crews closed 31 work orders this month.



Traffic crews installed four cameras for the Police Dept. this month.



Traffic crews performed nine traffic studies this month.



Traffic crews fabricated 131 signs for this month. When a street name is fabricated, they are counted as two signs fabricated due to the street names being double sided. The majority of the signs that are fabricated are for other departments that did not require us to install.





# CITY OF MeALLEN VITAL STATISTICS DIVISION CERTIFIED COPIES ISSUED

#### Feb-20 MONTH

|            |             | BURIAL TRANSIT | BURIAL TRANSIT | WEEKEND BURIAL      | LARGE        | SMALL        | BIRTH             | DEATH CERTIF | ICATES | MAIL     |
|------------|-------------|----------------|----------------|---------------------|--------------|--------------|-------------------|--------------|--------|----------|
| DATE       | RECEIPTS