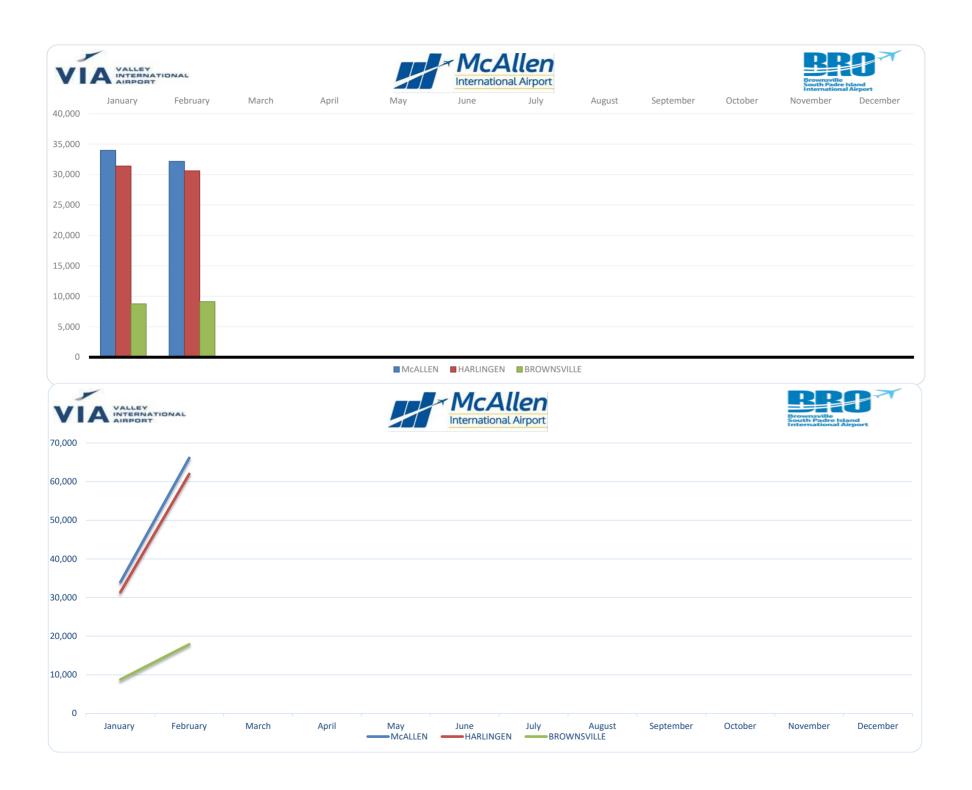

|      |        |           |         |          |                                                  |
| % Change            | 0%      | -2%      |       |       |     |      |      |        |           |         |          |                                                  |
| Ĭ,                  |         | İ        |       |       |     | İ    | İ    |        |           |         |          |                                                  |
| Market Share        | 12%     | 13%      |       |       |     |      | ĺ    |        |           |         |          |                                                  |
| Market Share YTD    | 12%     | 12%      |       |       |     |      |      |        |           |         |          |                                                  |



| MONTH OF<br>FEBRUARY 2020         |               |                                      |                    |                                     |          |                              |
|-----------------------------------|---------------|--------------------------------------|--------------------|-------------------------------------|----------|------------------------------|
| CONSTRUCTION VALUE FEES COLLECTED |               | FY 19-20<br>20,022,277<br>148,089.26 |                    | FY 18-19<br>11,068,516<br>98,555.84 |          |                              |
| TOTAL BUILDING PERMITS            |               | 166                                  |                    | 128                                 |          |                              |
| FISCAL YEAR TO DATE