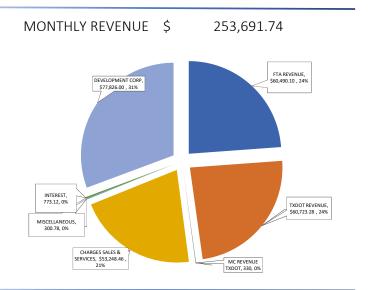

#### **REVENUE**

|                              | Annual Budget<br>19-20 | FY 19-20<br>Oct - Feb | FY 18-19<br>Oct - Feb | Var (\$)         |    | Budget Variance<br>Var (%)<br>FY 19-20 |
|------------------------------|------------------------|-----------------------|-----------------------|------------------|----|----------------------------------------|
| Property Tax                 | \$<br>44,710,248       | \$<br>41,416,853      | \$<br>39,355,615      | \$<br>2,061,239  |    | 92.63%                                 |
| Sales Tax                    | 54,038,536             | 23,012,189            | 22,142,155            | 870,034          |    | 42.58%                                 |
| Franchise Fees               | 6,438,424              | 2,584,949             | 2,275,129             | 309,820          |    | 40.15%                                 |
| Licenses and Permits         | 2,328,134              | 1,100,650             | 951,474               | 149,175 <i>•</i> | ١) | 47.28%                                 |
| Intergovernmental Revenue    | 1,000,000              | 256,238               | 235,474               | 20,764           |    | 25.62%                                 |
| General Government           | 2,261,088              | 1,044,233             | 919,624               | 124,609 E        | 3) | 46.18%                                 |
| Public Safety                | 822,000                | 348,120               | 396,642               | (48,522)         |    | 42.35%                                 |
| Health                       | 769,830                | 301,884               | 285,939               | 15,945           |    | 39.21%                                 |
| Culture & Recreation         | 1,227,300              | 427,010               | 353,945               | 73,065           |    | 34.79%                                 |
| Fines & Forfeitures          | 1,356,600              | 570,740               | 562,127               | 8,613            |    | 42.07%                                 |
| Sale of Property             | 5,000                  | 71,002                | 22,853                | 48,149           |    | 1420.05%                               |
| Reimbursements (Grants)      | 759,782                | 481,045               | 431,524               | 49,521           |    | 63.31%                                 |
| Royalties                    | 480,000                | 97,516                | 159,801               | (62,285)         |    | 20.32%                                 |
| Miscellaneous                | 45,500                 | 450,692               | 182,662               | 268,030 <b>(</b> | 2) | 990.53%                                |
| Interest                     | 1,400,000              | 615,545               | 532,763               | 82,782           |    | 43.97%                                 |
| Transfers In - Various Funds | <br>9,882,333          | 1,938,370             | 4,047,560             | (2,109,190)      |    | 19.61%                                 |
| TOTAL REVENUE                | \$<br>127,524,775      | \$<br>74,717,037      | \$<br>72,855,289      | \$<br>1,861,747  |    |                                        |