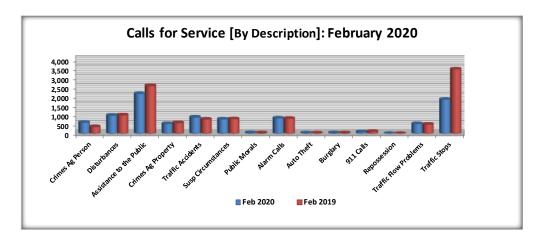

| -2%               |
| Public Morals            | 48               | 39              | 23%               |
| Alarm Calls              | 838              | 822             | 2%                |
| Auto Theft               | 32               | 30              | 7%                |
| Burglary                 | 42               | 36              | 17%               |
| 911 Calls                | 95               | 124             | -23%              |
| Repossession             | 0                | 0               | 0%                |
| Traffic Flow Problems    | 537              | 507             | 6%                |
| Traffic Stops            | 1,850            | 3,481           | -47%              |
| Total Calls              | 9,408            | 11,163          | -16%              |









# CITY OF MCALLEN, TX MUNICIPAL COURT MONTHLY REPORT

|                                        | COMPARATIVE TOTALS                  |                                     |                      |                  |  |  |  |  |
|----------------------------------------|-------------------------------------|-------------------------------------|----------------------|------------------|--|--|--|--|
| For the month of: FEBRUARY 2020        | FISCAL YEAR<br>2019-2020<br>MONTHLY | FISCAL YEAR<br>2018-2019<br>MONTHLY | YEAR TO D. 2019-2020 | ATE<br>2018-2019 |  |  |  |  |
| 1. Traffic related cases FILED         | 1232                                | 1289                                | 6427                 | 6259             |  |  |  |  |
| 2. Traffic related cases DISMISSED     | 23