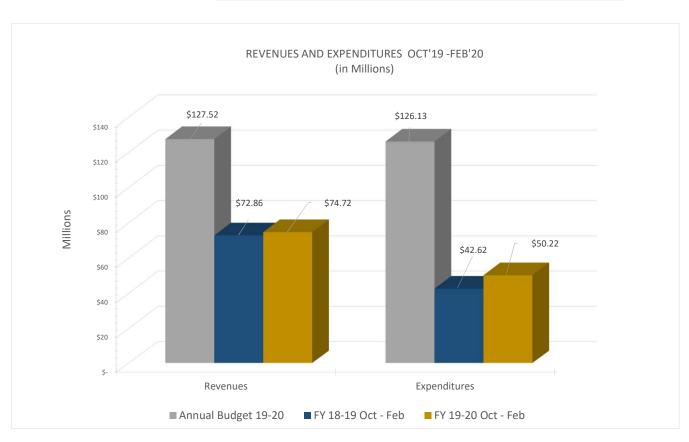

# CITY OF McALLEN General Fund - Budget Variance Analysis Year to Date for the period of October 2019 - February 2020

| Category                           | A  | nnual Budget<br>19-20 | FY 19-20<br>Oct - Feb | FY 18-19<br>Oct - Feb | Variance          |
|------------------------------------|----|-----------------------|-----------------------|-----------------------|-------------------|
| Revenues                           |    | 127,524,775           | 74,717,037            | 72,855,289            | 1,861,748         |
| Expenditures                       |    | 126,134,025           | 50,215,390            | 42,617,477            | (7,597,913)       |
| Surplus (deficit) of revenues over |    |                       |                       |                       |                   |
| expenditures                       | \$ | 1,390,750             | \$<br>24,501,647      | \$<br>30,237,811      | \$<br>(5,736,165) |

#### Revenue Update:

Total revenues for the fifth month of this fiscal year are reported at \$72.78M, representing 61.86% of the annual budgeted estimate. The property tax collection rate as of January 31, 2020 totals 91.71%.