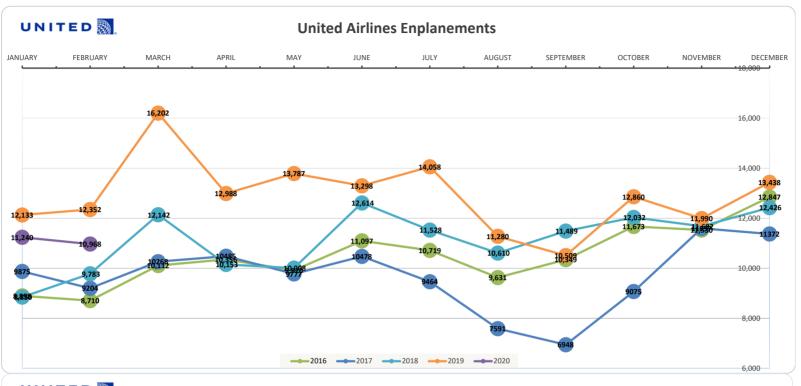

| % Change               | N/A     | N/A      |       |       |     |      |      |         |           |         |          |                                                  |





## **American Airlines**<sup>®</sup>

|                        |         |          |       |       |     |      | 7 10 11 11 11 | - 1 - 1 |           |         |          |                                                  |
|------------------------|---------|----------|-------|-------|-----|------|---------------|---------|-----------|---------|----------|--------------------------------------------------|
|                        | January | February | March | April | May | June | July          | August  | September | October | November | December                                         |
| Enplanements           |         |          |       |       |     | I    |               | I       |           |         | ı        |                                                  |
| 2020