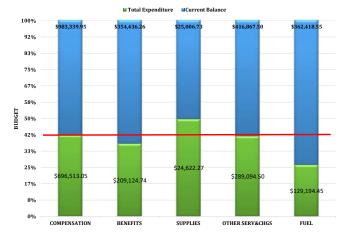

#### **EXPENSES**

| PENSES                                 | Annual Budget  | FY 19-20             | FY 18-19   | Fiscal year  |   |       | Actual vs. Budget Var (%) |
|----------------------------------------|----------------|----------------------|------------|--------------|---|-------|---------------------------|
| Department                             | 19-20          | Oct - Feb            | Oct - Feb  | Var (\$)     |   |       | FY 18-19                  |
| CITY COMMISSION                        | \$ 368,394     | \$ 97,883 \$         | 100,864    | \$ (2,981)   |   |       | 26.57%                    |
| SPECIAL SERVICES                       | 734,898        | 266,963              | 331,548    | (64,586)     |   |       | 36.33%                    |
| CITY MANAGER                           | 1,580,397      | 686,250              | 593,007    | 93,243       |   |       | 43.42%                    |
| CITY SECRETARY                         | 575,246        | 239,087              | 207,322    | 31,764       |   |       | 41.56%                    |
| AUDIT OFFICE                           | 227,739        | 91,107               | 78,635     | 12,472       |   |       | 40.00%                    |
| VITAL STATISTICS                       | 182,956        | 71,079               | 50,330     | 20,749       |   |       | 38.85%                    |
| PASSPORT FACILITY                      | 176,428        | 68,434               | 48,518     | 19,916       |   |       | 38.79%                    |
| MUNICIPAL COURT                        | 1,592,472      | 635,365              | 521,961    | 113.404      | * | A)    | 39.90%                    |
| FINANCE                                | 1,431,895      | 654,295              | 495,084    | 159,211      | * | A) B) | 45.69%                    |
| OFFICE OF MANAGEMENT AND BUDGET        | 469,955        | 159,941              | 156,614    | 3,326        |   | , -,  | 34.03%                    |
| TAX OFFICE                             | 1,199,486      | 549,576              | 479,814    | 69,762       |   |       | 45.82%                    |
| PURCHASING                             | 603,151        | 254,101              | 200,730    | 53,371       |   |       | 42.13%                    |
| LEGAL                                  | 1,780,889      | 633,324              | 635,956    | (2,632)      |   |       | 35.56%                    |
| GRANT ADMINISTRATION                   | 470,616        | 177,563              | 154,174    | 23,389       |   |       | 37.73%                    |
| HUMAN RESOURCES                        | 831,026        | 308,961              | 260,009    | 48,951       |   |       | 37.18%                    |
| GENERAL INSURANCE                      | 457,085        | 190,450              | 190,450    | 40,931       |   |       | 41.67%                    |
| PLANNING                               | 1,439,860      | 485,425              | 336,013    | 149,412      | * | A)    | 33.71%                    |
| INFORMATION TECHNOLOGY                 | 3,369,295      | 465,425<br>1,406,982 | 990,256    | 416,726      | * | B)    | 41.76%                    |
| OFFICE OF COMMUNICATIONS               | 793,063        | 304,016              | 283,603    | 20,413       | • | ÞJ    | 38.33%                    |
|                                        |                |                      | ,          |              |   |       |                           |
| 311 CALL CENTER                        | 395,243        | 123,211              | 101,586    | 21,624       |   |       | 31.17%                    |
| CITY HALL                              | 522,161        | 173,695              | 191,170    | (17,475)     |   |       | 33.26%                    |
| BUILDING MAINTENANCE                   | 950,219        | 347,524              | 324,728    | 22,796       |   |       | 36.57%                    |
| DEVELOPMENT CENTER                     | 119,318        | 42,842               | 33,853     | 8,989        |   |       | 35.91%                    |
| ECONOMIC DEVELOPMENT                   | 654,000        | 268,333              | 288,333    | (20,000)     | * |       | 41.03%                    |
| POLICE                                 | 35,676,367     | 15,102,682           | 13,088,200 | 2,014,482    | • | В)    | 42.33%                    |
| ANIMAL CONTROL                         | 353,108        | 122,459              | 131,213    | (8,753)      |   |       | 34.68%                    |
| RADIO SHOP                             | 676,081        | 373,356              | 382,264    | (8,908)      | * |       | 55.22%                    |
| FIRE                                   | 20,288,670     | 9,188,848            | 8,087,984  | 1,100,863    | * |       | 45.29%                    |
| TRAFFIC OPERATIONS                     | 2,540,001      | 1,030,558            | 825,650    | 204,907      |   | В)    | 40.57%                    |
| BUILDING PERMITS & INSPECTIONS         | 1,101,823      | 434,006              | 378,747    | 55,259       |   |       | 39.39%                    |
| ENGINEERING                            | 2,160,258      | 730,945              | 676,670    | 54,275       |   |       | 33.84%                    |
| STREET MAINTENANCE                     | 6,447,837      | 1,260,568            | 1,119,751  | 140,817      | * | В)    | 19.55%                    |
| STREET LIGHTING                        | 2,224,065      | 978,698              | 811,464    | 167,234      |   | A)    | 44.00%                    |
| SIDEWALK CONSTRUCTION                  | 335,104        | 142,816              | 104,894    | 37,922       |   |       | 42.62%                    |
| DRAINAGE                               | 1,448,026      | 635,060              | 585,031    | 50,029       |   |       | 43.86%                    |
| ENV/HEALTH CODE COMPLIANCE             | 2,048,144      | 751,280              | 500,347    | 250,932      | * | C)    | 36.68%                    |
| GRAFFITI CLEANING                      | 161,167        | 72,989               | 50,461     | 22,528       |   |       | 45.29%                    |
| OTHER AGENCIES                         | 812,276        | 410,269              | 447,334    | (37,065)     |   |       | 50.51%                    |
| PARKS ADMINISTRATION                   | 625,480        | 239,132              | 204,694    | 34,438       |   |       | 38.23%                    |
| PARKS                                  | 8,273,205      | 3,612,895            | 2,659,466  | 953,429      | * | A) B) | 43.67%                    |
| RECREATION                             | 1,840,087      | 714,660              | 517,371    | 197,288      | * | A) B) | 38.84%                    |
| POOLS                                  | 955,704        | 304,022              | 239,648    | 64,375       |   |       | 31.81%                    |
| LAS PALMAS COMMUNITY CENTER            | 396,189        | 161,514              | 177,629    | (16,115)     |   |       | 40.77%                    |
| RECREATION CENTER - LARK               | 517,125        | 174,169              | 152,913    | 21,256       |   |       | 33.68%                    |
| RECREATION CENTER - PALMVIEW           | 484,943        | 175,237              | 147,058    | 28,178       |   |       | 36.14%                    |
| QUINTA MAZATLAN                        | 984,783        | 416,447              | 327,159    | 89,288       |   |       | 42.29%                    |
| LIBRARY                                | 3,715,311      | 1,437,317            | 1,260,865  | 176,452      | * | D)    | 38.69%                    |
| LIBRARY BRANCH LARK                    | 495,708        | 194,525              | 165,693    | 28,832       |   | •     | 39.24%                    |
| LIBRARY BRANCH PALMVIEW                | 525,926        | 204,411              | 173,232    | 31,179       |   |       | 38.87%                    |
| OTHER AGENCIES                         | 1,757,500      | 798,917              | 817,037    | (18,120)     |   |       | 45.46%                    |
| CAPITAL LEASE-(MOTOROLA)               | 508,174        | 508,174              |            | 508,174      | * | E)    | 100.00%                   |
| TRANSFERS OUT - Debt Service Fd        | 3,292,600      | 1,371,915            | 1,370,340  | 1,575        |   | -,    | 41.67%                    |
| TRANSFERS OUT - Capital Improvement Fd | 4,895,060      | 97,516               | 159,801    | (62,285)     |   |       | 1.99%                     |
| TRANSFERS OUT - Health Insurance fd    | 800,650        | 333,600              | 155,501    | 333,600      |   |       | 41.67%                    |
|                                        | 222,030        |                      |            | 555,550      |   |       | 12.07,0                   |
| TOTAL EXPENSES                         | \$ 126,134,025 | \$ 50,215,390 \$     | 42,617,477 | \$ 7,597,913 |   |       |                           |

#### **EXPLANATION:**

- A) Total services and other charges expenditures increased in comparison to FY 18-19.
- B) Total maintenance expenditures increased in comparison to FY 18-19.
- C) Total capital outlay acquisitions increased in comparison to FY 18-19.
- D) Total supplies expenditures increased in comparison to FY 18-19.
- E) The variance between fiscal years is attributable to Motorola capital lease for FY 19-20.
- \* Variance between fiscal years is attributable to an increase in compensation/benefits compared to FY 18-19.