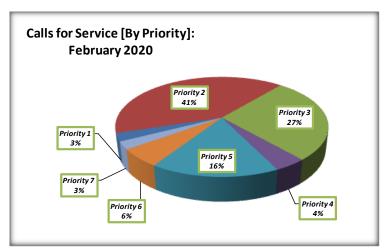

| -2%               |
| Public Morals            | 48               | 39              | 23%               |
| Alarm Calls              | 838              | 822             | 2%                |
| Auto Theft               | 32               | 30              | 7%                |
| Burglary                 | 42               | 36              | 17%               |
| 911 Calls                | 95               | 124             | -23%              |
| Repossession             | 0                | 0               | 0%                |
| Traffic Flow Problems    | 537              | 507             | 6%                |
| Traffic Stops            | 1,850            | 3,481           | -47%              |
| Total Calls              | 9,408            | 11,163          | -16%              |









# CITY OF MCALLEN, TX MUNICIPAL COURT MONTHLY REPORT

|                                        | COMPARATIVE TOTALS                  |                                     |                      |                  |  |  |  |  |
|----------------------------------------|-------------------------------------|-------------------------------------|----------------------|------------------|--|--|--|--|
| For the month of: FEBRUARY 2020        | FISCAL YEAR<br>2019-2020<br>MONTHLY | FISCAL YEAR<br>2018-2019<br>MONTHLY | YEAR TO D. 2019-2020 | ATE<br>2018-2019 |  |  |  |  |
| 1. Traffic related cases FILED         | 1232                                | 1289                                | 6427                 | 6259             |  |  |  |  |
| 2. Traffic related cases DISMISSED     | 23