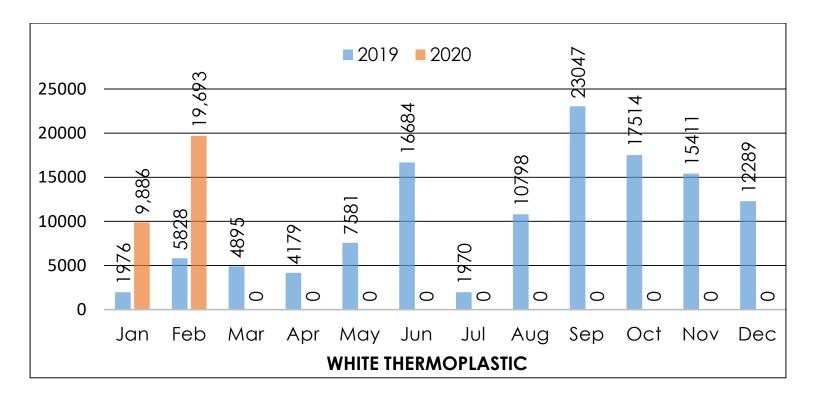

ps on zero intersections this month.



Crews also addressed 45 service calls, timing issues and school flasher reprogramming submitted to the department this month.



City crews/Sub-Contractor did not perform any vehicle detection repairs this month.



Signal crews verified 15 intersections for any malfunctions or damaged loops this month.



Traffic crews performed two travel run this month. Travel run were on 23<sup>rd</sup> b/t Bus. 83 & Dicker and 23<sup>rd</sup> b/t Bus. 83 & Auburn.



Traffic Department has 50 intersections online with Centracs this month.



Traffic crews ran 0 feet of fiber this month.



Traffic crews striped 11,966' of yellow thermoplastic throughout the City this month.



Traffic crews striped 19,693' of white thermoplastic throughout the City this month.



Traffic crews performed the installation of 45 City traffic signs. One pole installation can have as many as two to four signs that are fabricated by our sign shop.



Traffic crews cleared 5 signs obstructed by trees this month.



Traffic crews closed 31 work orders this month.



Traffic crews installed four cameras for the Police Dept. this month.



Traffic crews performed nine traffic studies this month.



Traffic crews fabricated 131 signs for this month. When a street name is fabricated, they are counted as two signs fabricated due to the street names being double sided. The majority of the signs that are fabricated are for other departments that did not require us to install.





# CITY OF MeALLEN VITAL STATISTICS DIVISION CERTIFIED COPIES ISSUED

#### Feb-20 MONTH

|