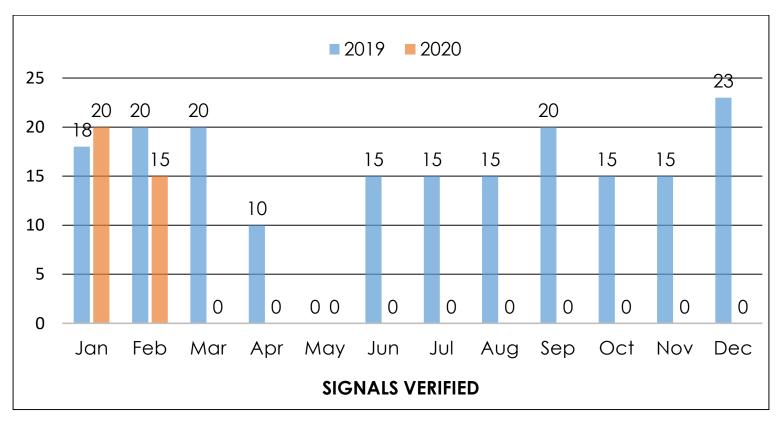

|
|--------------------------|-----------|------------|------------------|-----------------|
| 2,687.79                 | 319.10    | 1,193.54   | 312.20           | 862.95          |
| Collected                | Drop-off  | Commercial | Citizen Drop Off | Bin Recyclables |
| <b>Total Recyclables</b> | Municipal | Schools &  |                  | Curbside Blue   |

## February 2020 Monthly Report

Traffic crews performed regular maintenance checkups on zero intersections this month.



Crews also addressed 45 service calls, timing issues and school flasher reprogramming submitted to the department this month.



City crews/Sub-Contractor did not perform any vehicle detection repairs this month.



Signal crews verified 15 intersections for any malfunctions or damaged loops this month.



Traffic crews performed two travel run this month. Travel run were on 23<sup>rd</sup> b/t Bus. 83 & Dicker and 23<sup>rd</sup> b/t Bus. 83 & Auburn.



Traffic Department has 50 intersections online with Centracs this month.



Traffic crews ran 0 feet of fiber this month.



Traffic crews striped 11,966' of yellow thermoplastic throughout the City this month.



Traffic crews striped 19,693' of white thermoplastic throughout the City this month.



Traffic crews performed the installation of 45 City traffic signs. One pole installation can have as many as two to four signs that are fabricated by our sign shop.



Traffic crews cleared 5 signs obstructed by trees this month.



Traffic crews closed 31 work orders this month.



Traffic crews installed four cameras for the Police Dept. th