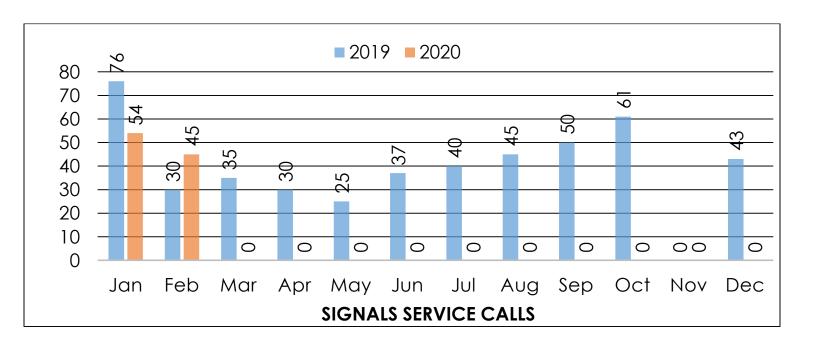

%         | 59%        | les Overall Diversion                                         |





| 100%                     | 12%       | 44%        | 12%              | 32%             |
|--------------------------|-----------|------------|------------------|-----------------|
| 2,687.79                 | 319.10    | 1,193.54   | 312.20           | 862.95          |
| Collected                | Drop-off  | Commercial | Citizen Drop Off | Bin Recyclables |
| <b>Total Recyclables</b> | Municipal | Schools &  |                  | Curbside Blue   |

## February 2020 Monthly Report

Traffic crews performed regular maintenance checkups on zero intersections this month.



Crews also addressed 45 service calls, timing issues and school flasher reprogramming submitted to the department this month.



City crews/Sub-Contractor did not perform any vehicle detection repairs this month.



Signal crews verified 15 intersections for any malfunctions or damaged loops this month.



Traffic crews performed two travel run this month. Travel run were on 23<sup>rd</sup> b/t Bus. 83 & Dicker and 23<sup>rd</sup> b/t Bus. 83 & Auburn.



Traffic Department has 50 intersections online with Centracs this month.



Traffic crews ran 0 feet of fiber this month.



Traffic crews striped 11,966' of yellow thermoplastic throughout the City this month.



Traffic crews striped 19,693' of white thermoplastic throughout the City this month.



Traffic crews performed the installation of 45 City traffic signs. One pole installation can have as many as two to four signs that are fabricated by our sign shop.