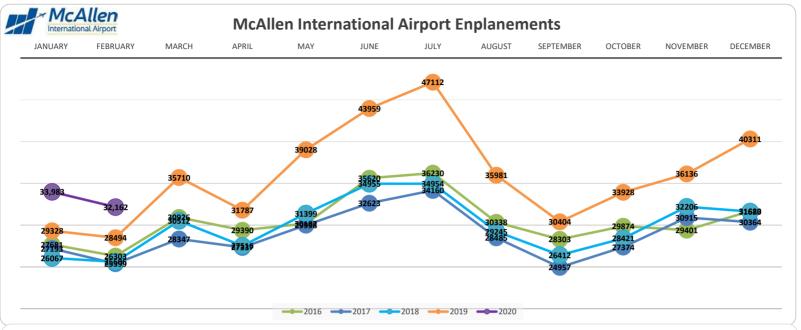

|        |           |         |          |          |  |  |
| CARGO *Pounds        |           |          |       |       |     |      | <u> </u> |        |           |         | ı        |          |  |  |
| Enplaned             | 747,951   | 573,110  |       |       |     | 1    |          |        |           |         |          |          |  |  |
| Liplaned             | 7-77,501  | 575,110  |       |       |     |      |          |        |           |         |          |          |  |  |
| Deplaned             | 1,205,773 | 921,330  |       |       |     |      |          |        |           |         |          |          |  |  |
| Dopianed             | 1,200,770 | 521,550  |       | I     |     | 1    | l        | 1      | Ī.        |         | l .      | 1        |  |  |







| September   December                          |         |          |       |       |     |      |      | rtoport |           |         |          |                                                  |
|----------------------------------------------------------------------------------------------------------------------------------------------------------------------------------------------------------------------------------------------------------------------------------------------------------------------------------------------------------------------------------------------------------------------------------------------------------------------------------------------------------------------------------------------------------------------------------------------------------------