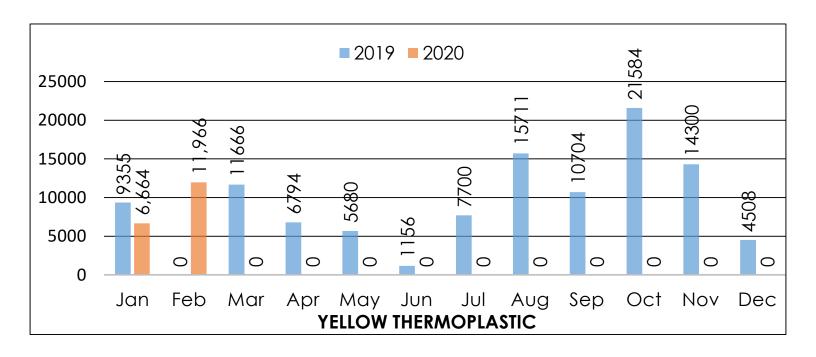

|

## February 2020 Monthly Report

Traffic crews performed regular maintenance checkups on zero intersections this month.



Crews also addressed 45 service calls, timing issues and school flasher reprogramming submitted to the department this month.



City crews/Sub-Contractor did not perform any vehicle detection repairs this month.



Signal crews verified 15 intersections for any malfunctions or damaged loops this month.



Traffic crews performed two travel run this month. Travel run were on 23<sup>rd</sup> b/t Bus. 83 & Dicker and 23<sup>rd</sup> b/t Bus. 83 & Auburn.



Traffic Department has 50 intersections online with Centracs this month.



Traffic crews ran 0 feet of fiber this month.



Traffic crews striped 11,966' of yellow thermoplastic throughout the City this month.



Traffic crews striped 19,693' of white thermoplastic throughout the City this month.



Traffic crews performed the installation of 45 City traffic signs. One pole installation can have as many as two to four signs that are fabricated by our sign shop.



Traffic crews cleared 5 signs obstructed by trees this month.



Traffic crews closed 31 work orders this month.



Traffic crews installed four cameras for the Police Dept. this month.



Traffic crews performed nine traffic studies this month.



Traffic crews fabricated 131 signs for this month. When a street name is fabricated, they are counted as two signs fabricated due to the street names being double sided. The majority of the signs that are fabricated are for other departments that did not require us to install.





# CITY OF