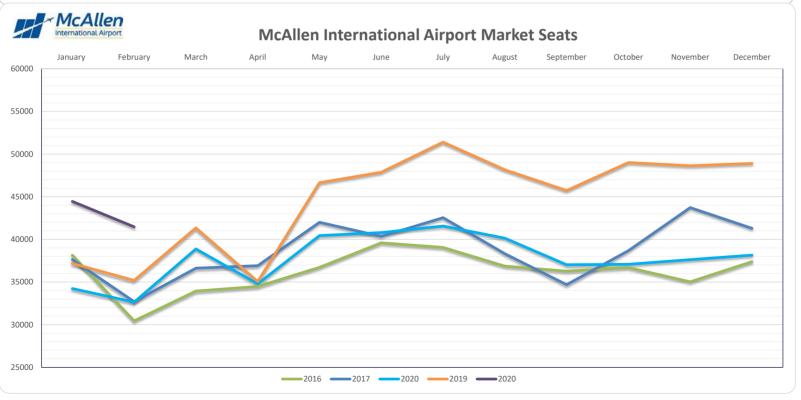

|        |           |         |          |          |  |  |
| CARGO *Pounds        |           |          |       |       |     |      | <u> </u> |        |           |         | ı        |          |  |  |
| Enplaned             | 747,951   | 573,110  |       |       |     | 1    |          |        |           |         |          |          |  |  |
| Liplaned             | 7-77,501  | 575,110  |       |       |     |      |          |        |           |         |          |          |  |  |
| Deplaned             | 1,205,773 | 921,330  |       |       |     |      |          |        |           |         |          |          |  |  |
| Dopianed             | 1,200,770 | 521,550  |       | I     |     | 1    | l        | 1      | Ī.        |         | l .      | 1        |  |  |







| September   December                          |         |          |       |       |     |      |      | rtoport |           |         |          |                                                  |
|------------------------------------------------------------------------------------------------------------------------------------------------------------------------------------------------------------------------------------------------------------------------------------------------------------------------------------------------------------------------------------------------------------------------------------------------------------------------------------------------------------------------------------------------------------------------------------------------------------------