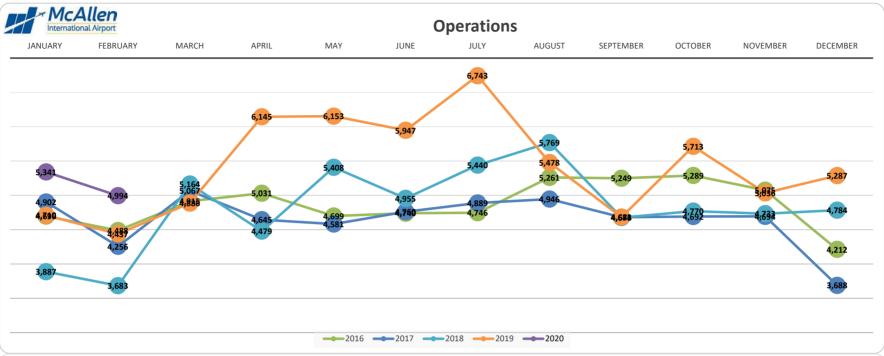

|                                         |         |          |       |       |     |      |      |        |           |         |          |          |







|                                            | January   | February  | March | April | May | June | July | August | September | October | November | December                                       |
|--------------------------------------------|-----------|-----------|-------|-------|-----|------|------|--------|-----------|---------|----------|------------------------------------------------|
| Cargo Other                                |           | <u> </u>  |       | ļ.    |     |      | l    |        |           |         |          |                                                |
| Enplaned                                   |           |           |       |       |     |      |      |        |           |         |          |                                                |
|