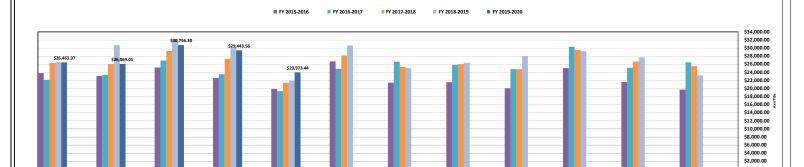

29 | Pmts. Units Bldgs.  85 4 92 181 0 0 0 0 11 35 16 6 0 0 35 52 35 16 2 2 0 4 32 37 0 0 0 0 0 6 29 |

YTD Total No. of Permits 345

> Prmt Page 2



#### FY 2019-2020 FEBRUARY DOWNTOWN SERVICES REPORT

**TOTAL EXPENDITURES YTD:** \$430,145





**TOTAL REVENUES YTD:** 

\$511,580





#### **ONLINE REVENUE COLLECTION ACTIVTY # OF ONLINE PAYMENTS ONLINE CITATION REVENUE** FY 19-20 TOTAL: 2615 FY 19-20 TOTAL: \$17.575 ■ FY 2017-2018 FY 2017-2018 FY 2019-2020 FY 2016-2017 ■ FY 2017-2018 ■ FY 2017-2018 ■ FY 2019-2020 \$7,000 900 800 \$6,000 700 588 \$5,000 \$4,000 \$3,988 600 \$3,292 <sup>\$</sup> 462 \$4,000 500 \$2,809 400 \$3,000 \$2,000 200 100 OCT NOV DFC. JAN FEB MAR APR MAY JUN JUL AUG SEP ОСТ



#### **FEBRUARY FY 2019-2020 DOWNTOWN SERVICES REPORT**

#### PARKING GARAGE ACTIVITY





#### PARKING GARAGE MONTHLY REVENUE BREAKDOWN

|                  | OCTOBER                           | NOVEMBER     | DECEMBER     | JANUARY      | FEBRUARY     | MARCH                    | APRIL        | MAY                    | JUNE         | JULY         | AUGUST       | SEPTEMBER    | TOTAL         |
|------------------|-----------------------------------|--------------|--------------|--------------|--------------|--------------------------|--------------|------------------------|--------------|--------------|--------------|--------------|---------------|
| FY 2015-<br>2016 | \$ 23,814.23                      | \$ 23,085.40 | \$ 25,205.68 | \$ 22,602.39 | \$ 19,894.36 | \$ 26,705.28             | \$ 21,447.86 | \$ 21,584.91           | \$ 20,067.16 | \$ 25,070.36 | \$ 21,605.82 | \$