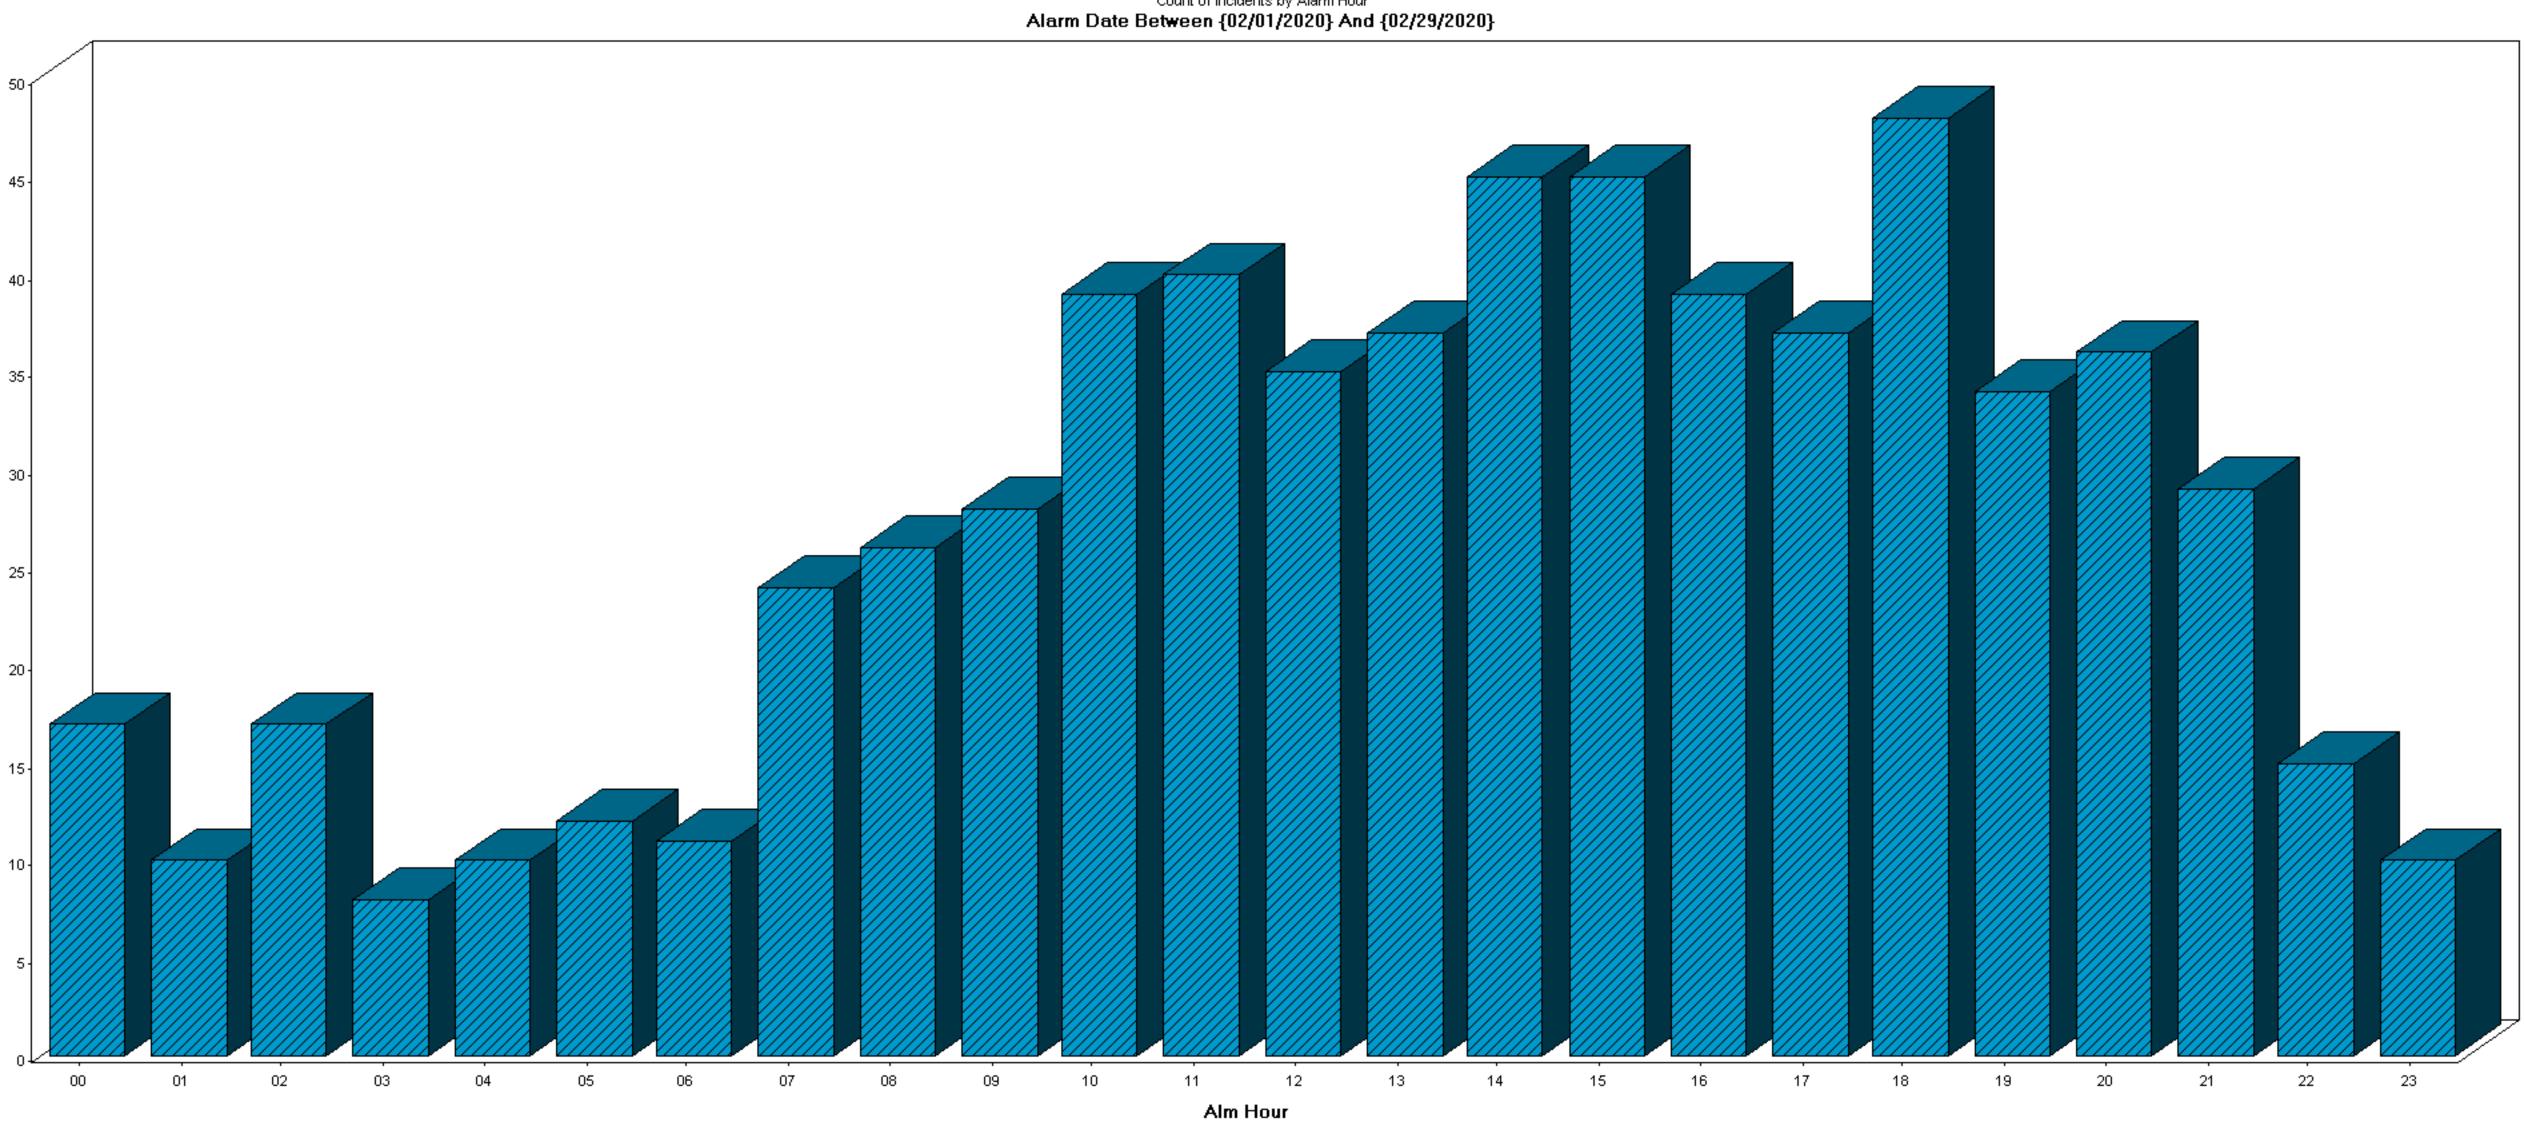

| % 0.00           |
| 745 Alarm system activation, no fire -         | 16    | 2.45%               | ·                                                             | % 0.00           |

# Fire Department - Monthly Report B

# Alarm Date Between $\left\{02/01/2020\right\}$ And $\left\{02/29/2020\right\}$

| Incident Type | Count | Pct of<br>Incidents | Total<br>Est Loss | Pct of<br>Losses |
|---------------|-------|---------------------|-------------------|------------------|
|               | 97    | 14.87%              | \$0               | % 0.00           |

Total Incident Count: 652 Total Est Loss:

\$355,401

Incident Type Summary
Alarm Date Between {02/01/2020} And {02/29/2020}



Count of Incidents by Alarm Hour

Alarm Date Between {02/01/2020} And {02/29/2020}





# **McAllen Police Department**

**UCR Monthly Report** 

February 2020

### UCR Monthly Report: Part 1 Crime Comparison February 2019 vs February 2020

|                 | 0#****                | Mo     | nth    |  |  |
|-----------------|-----------------------|--------|--------|--|--|
|                 | Offense               | Feb-20 | Feb-19 |  |  |
|                 | Murder                | 0      | 0      |  |  |
| Violent Crimes  | Rape                  | 6      | 2      |  |  |
|                 | Robbery               | 0      | 5      |  |  |
|                 | Aggravated Assault    | 2      | 7      |  |  |
|                 | Violent Crimes Total  | 8      | 14     |  |  |
|                 |                       |        |        |  |  |
|                 | Burglary