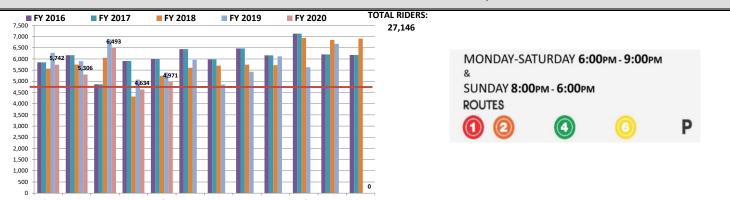

| \$26,069.01  | \$ 30,756.30 | \$29,443.56  | \$ 23,973.44 |                          |              |                        |              |              |              |              | \$ 136,705.67 |
|                  | FEBRUARY FY 2018-2019 NET REVENUE |              |              |              |              | FY 2019-2020 NET REVENUE |              | DIFFERENCE % OF CHANGE |              |              |              |              | ,             |

#### OVERNIGHT PARKING REVENUE





## FY 2019 - 2020 METRO MCALLEN REPORT FEBRUARY





#### **Monthly Expenditures**

\$ 249,036.76

YTD Total Expenditures

\$ 1,353,598.74









#### FY 2019-2020 METRO MCALLEN

#### OCTOBER 1, 2019 thru FEBRUARY 29, 2020 Ridership and Fares



#### **SERVICE EXTENSION - YTD Ridership**



|              |       |       |       |       | MONTH | ILY RIDERSHIP | OF SERVICE EX | PANSION |       |       |       |       |        |
|--------------|-------|-------|-------|-------|-------|---------------|---------------|---------|-------|-------|-------|-------|--------|
| Fiscal Year  | Oct.  | Nov.  | Dec.  | Jan.  | Feb.  | Mar.          | Apr.          | May     | Jun.  | Jul.  | Aug.  | Sep.  | TOTAL  |
| FY 2017      | 5,848 | 6,166 | 4,867 | 5,907 | 5,998 | 6,435         | 5,982         | 6,468   | 6,158 | 7,130 | 6,201 | 6,177 | 73,337 |
| FY 2018      | 5,566 | 5,750 | 6,052 | 4,318 | 5,245 | 5,607         | 5,700         | 5,747   | 5,718 | 6,937 | 6,847 | 6,910 | 70,397 |
| FY 2019      | 6,271 | 5,901 | 6,875 | 5,077 | 5,397 | 5,963         | 4,853         | 5,425   |