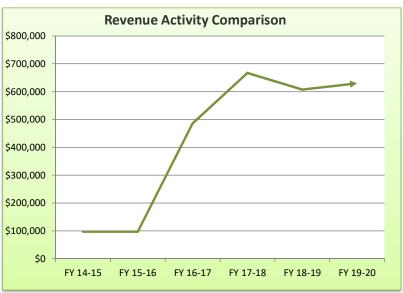

#### Revenue Update:

Total revenues for the fifth month of this fiscal year are reported at \$72.78M, representing 61.86% of the annual budgeted estimate. The property tax collection rate as of January 31, 2020 totals 91.71%.