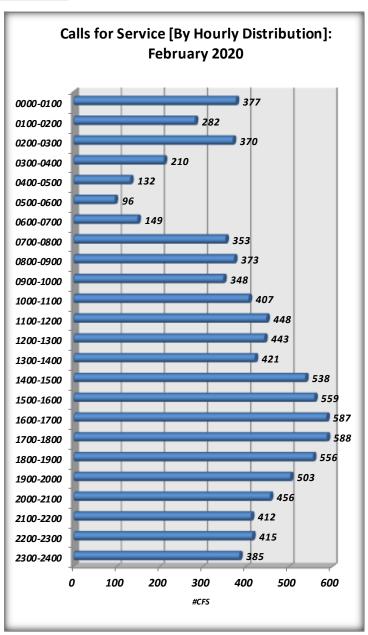

2%               |
| Public Morals            | 48               | 39              | 23%               |
| Alarm Calls              | 838              | 822             | 2%                |
| Auto Theft               | 32               | 30              | 7%                |
| Burglary                 | 42               | 36              | 17%               |
| 911 Calls                | 95               | 124             | -23%              |
| Repossession             | 0                | 0               | 0%                |
| Traffic Flow Problems    | 537              | 507             | 6%                |
| Traffic Stops            | 1,850            | 3,481           | -47%              |
| Total Calls              | 9,408            | 11,163          | -16%              |









# CITY OF MCALLEN, TX MUNICIPAL COURT MONTHLY REPORT

|                                        | COMPARATIVE TOTALS                  |                                     |                      |                  |  |  |  |  |
|----------------------------------------|-------------------------------------|-------------------------------------|----------------------|------------------|--|--|--|--|
| For the month of: FEBRUARY 2020        | FISCAL YEAR<br>2019-2020<br>MONTHLY | FISCAL YEAR<br>2018-2019<br>MONTHLY | YEAR TO D. 2019-2020 | ATE<br>2018-2019 |  |  |  |  |
| 1. Traffic related cases FILED         | 1232                                | 1289                                | 6427                 | 6259             |  |  |  |  |
| 2. Traffic related cases DISMISSED     | 23