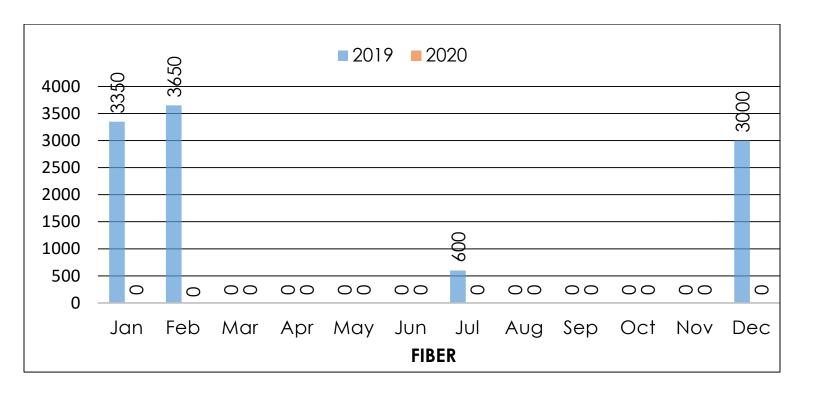

|
| <b>Total Recyclables</b> | Municipal | Schools &  |                  | Curbside Blue   |

## February 2020 Monthly Report

Traffic crews performed regular maintenance checkups on zero intersections this month.



Crews also addressed 45 service calls, timing issues and school flasher reprogramming submitted to the department this month.



City crews/Sub-Contractor did not perform any vehicle detection repairs this month.



Signal crews verified 15 intersections for any malfunctions or damaged loops this month.



Traffic crews performed two travel run this month. Travel run were on 23<sup>rd</sup> b/t Bus. 83 & Dicker and 23<sup>rd</sup> b/t Bus. 83 & Auburn.



Traffic Department has 50 intersections online with Centracs this month.



Traffic crews ran 0 feet of fiber this month.



Traffic crews striped 11,966' of yellow thermoplastic throughout the City this month.



Traffic crews striped 19,693' of white thermoplastic throughout the City this month.



Traffic crews performed the installation of 45 City traffic signs. One pole installation can have as many as two to four signs that are fabricated by our sign shop.



Traffic crews cleared 5 signs obstructed by trees this month.



Traffic crews closed 31 work orders this month.



Traffic crews installed four cameras for the Police Dept. this month.



Traffic crews performed nine traffic studies this month.



Traffic crews fabricated 131 signs for this month. When a street name is fabricated, they are counted as two signs fabricated due to the street names being double sided. The majority of the signs that are