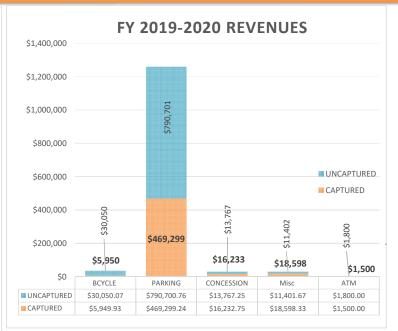

| 631,350                                                                                         |
|       | \$                                                     |                                                                                 | \$25,676,397                                                                                    |
|       | Pmts. 85 4 92 181 0 0 111 6 0 35 52 2 2 37 0 0 0 0 0 6 | Pmts. Units 85 4 92 181 0 0 0 11 35 6 0 35 52 35 2 2 0 4 32 37 0 0 0 0 0 0 6 29 | Pmts. Units Bldgs.  85 4 92 181 0 0 0 0 11 35 16 6 0 0 35 52 35 16 2 2 0 4 32 37 0 0 0 0 0 6 29 |

YTD Total No. of Permits 345

> Prmt Page 2



#### FY 2019-2020 FEBRUARY DOWNTOWN SERVICES REPORT

**TOTAL EXPENDITURES YTD:** \$430,145





**TOTAL REVENUES YTD:** 

\$511,580





#### **ONLINE REVENUE COLLECTION ACTIVTY # OF ONLINE PAYMENTS ONLINE CITATION REVENUE** FY 19-20 TOTAL: 2615 FY 19-20 TOTAL: \$17.575 ■ FY 2017-2018 FY 2017-2018 FY 2019-2020 FY 2016-2017 ■ FY 2017-2018 ■ FY 2017-2018 ■ FY 2019-2020 \$7,000 900 800 \$6,000 700 588 \$5,000 \$4,000 \$3,988 600 \$3,292 <sup>\$</sup> 462 \$4,000 500 \$2,809 400 \$3,000 \$2,000 200 100 OCT NOV DFC. JAN FEB MAR APR MAY JUN JUL AUG SEP ОСТ



#### **FEBRUARY FY 2019-2020 DOWNTOWN SERVICES REPORT**

#### PARKING GARAGE ACTIVITY





#### PARKING GARAGE MONTHLY REVENUE BREAKDOWN

|                  | OCTOBER                           | NOVEMBER     | DECEMBER     | JANUARY      | FEBRUARY     | MARCH                    | APRIL        | MAY                    | JUNE         | JULY         | AUGUST       | SEPTEMBE