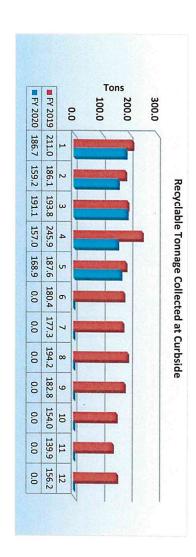

|    |                       | \$ |
| JUL   | 0.0     | 154.0    | 0.0                  | 278.9     | 0.0                | 56.7     | 0.0              | 86.1    | 0.0             | 575.7    |    |                       | \$ |
| AUG   | 0.0     | 139.9    | 0.0                  | 186.9     | 0.0                | 50.3     | 0.0              | 67.4    | 0.0             | 444.5    |    |                       | 5  |
| SEP   | 0.0     | 156.2    | 0.0                  | 248.9     | 0.0                | 43.3     | 0.0              | 52.1    | 0.0             | 500.5    |    |                       | 5  |
| Total | 862.95  | 2,209.15 | 1,193.54             | 2,277.25  | 319.10             | 560.11   | 312.20           | 814.10  | 2,687.79        | 5,860.61 | \$ | \$ 129,951.61 \$      | \$ |





# City of McAllen Recycling Center Materials Collected Report FY 2019-2020



|                          |                                              | Total YTD | Monthly<br>Average | September | August | July | June | May | April | March | February 36 | January 36 | December 36 | November 36 | October 36 | Amo<br>Resident Acc                                           |
|--------------------------|----------------------------------------------|-----------|--------------------|-----------|--------|------|------|-----|-------|-------|-------------|------------|-------------|-------------|------------|---------------------------------------------------------------|
|                          | YTD                                          |           |                    |           |