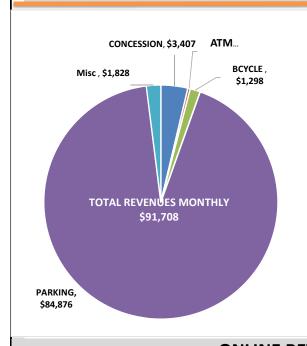

| 631,350                                                                                         |
|       | \$                                                     |                                                                                 | \$25,676,397                                                                                    |
|       | Pmts. 85 4 92 181 0 0 111 6 0 35 52 2 2 37 0 0 0 0 0 6 | Pmts. Units 85 4 92 181 0 0 0 11 35 6 0 35 52 35 2 2 0 4 32 37 0 0 0 0 0 0 6 29 | Pmts. Units Bldgs.  85 4 92 181 0 0 0 0 11 35 16 6 0 0 35 52 35 16 2 2 0 4 32 37 0 0 0 0 0 6 29 |

YTD Total No. of Permits 345

> Prmt Page 2



#### FY 2019-2020 FEBRUARY DOWNTOWN SERVICES REPORT

**TOTAL EXPENDITURES YTD:** \$430,145





**TOTAL REVENUES YTD:** 

\$511,580





#### **ONLINE REVENUE COLLECTION ACTIVTY # OF ONLINE PAYMENTS ONLINE CITATION REVENUE** FY 19-20 TOTAL: 2615 FY 19-20 TOTAL: \$17.575 ■ FY 2017-2018 FY 2017-2018 FY 2019-2020 FY 2016-2017 ■ FY 2017-2018 ■ FY 2017-2018 ■ FY 2019-2020 \$7,000 900 800 \$6,000 700 588 \$5,000 \$4,000 \$3,988 600 \$3,292 <sup>\$</sup> 462 \$4,000 500 \$2,809 400 \$3,000 \$2,000 200 100 OCT NOV DFC. JAN FEB MAR APR MAY JUN JUL AUG SEP ОСТ



#### **FEBRUARY FY 2019-2020 DOWNTOWN SERVICES REPORT**

#### PARKING GARAGE ACTIVITY





#### PARKING GARAGE MONTHLY REVENUE BREAKDOWN

|                  | OCTOBER                           | NOVEMBER     | DECEMBER     | JANUARY      | FEBRUARY     | MARCH                    | APRIL        | MAY                    | JUNE         | JULY         | AUGUST       | SEPTEM