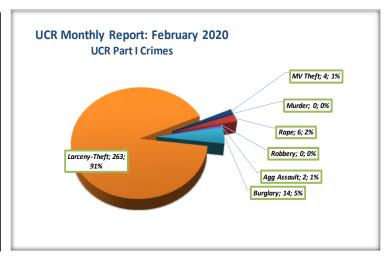

| Offense               | Feb-20 | Feb-19 |  |  |
|                 | Murder                | 0      | 0      |  |  |
| Violent Crimes  | Rape                  | 6      | 2      |  |  |
|                 | Robbery               | 0      | 5      |  |  |
|                 | Aggravated Assault    | 2      | 7      |  |  |
|                 | Violent Crimes Total  | 8      | 14     |  |  |
|                 |                       |        |        |  |  |
|                 | Burglary              | 14     | 13     |  |  |
|                 | Larceny-Theft         | 263    | 268    |  |  |
| Property Crimes | Motor Vehicle Theft   | 4      | 1      |  |  |
|                 | Property Crimes Total | 281    | 282    |  |  |
|                 | Index Crime Totals    | 289    | 296    |  |  |



### UCR Monthly Report: Arrest Data Comparison February 2019 vs February 2020

| UCR Part 1 Arrest Data Comparison |       |          |        |          |  |  |  |  |
|-----------------------------------|-------|----------|--------|----------|--|--|--|--|
| Offeren                           | Feb   | o-20     | Feb-19 |          |  |  |  |  |
| Offense                           | Adult | Juvenile | Adult  | Juvenile |  |  |  |  |
| Murder                            | 0     | 0        | 0      | 0        |  |  |  |  |
| Rape                              | 3     | 0        | 0      | 0        |  |  |  |  |
| Robbery                           | 0     | 0        | 4      | 1        |  |  |  |  |
| Aggravated Assault                | 3     | 0        | 1      | 2        |  |  |  |  |
| Burgl