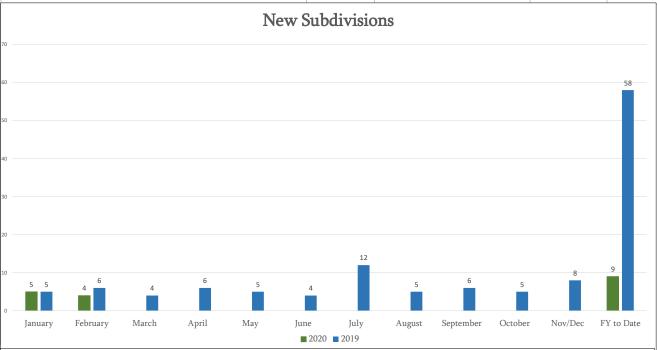

| 3. Mcallen Temple Subdivision   | R-1    | Institutional       | 1              | 10.615 |  |
| 4. Reynolds Estates Subdivision | I-1    | Light Industrail    | 10             | 9.558  |  |

| Recorded Subdivisions                            |       |                         |    |        |
|--------------------------------------------------|-------|-------------------------|----|--------|
| 1. Las Villas at the Groves on Shary Subdivision | R-3A  | Apartments              | 24 | 10.727 |
| 2. Old Pecan Grove Subdivision                   | R1/C1 | Residential/ Commercial | 8  | 4      |
| 3. Shary Estates Subdivision                     | R-3A  | Apartments              | 32 | 11.66  |
|                                                  |       |                         |    |        |





# 495 Commerce Center Phase XIII Subdivision

Zoning: C-3

Type of Development: Commercial

Lots: 1

Acres: 4.76







# **Cris-Auto Service Subdivision**

Zoning: C-3

Type of Development: Commericial

Lots:

Acres: 0.523







# Dove Commercial Park No.2 Subdivision

Zoning: C2/C3

Type of Development: Commercial

Lots: 2

Acres: 2.64







# Penitas Subdivision

Zoning: C-3

Type of Development: Commercial

Lots: 2

Acres: 0.964







# Shops at Nolana Subdivision

Zoning: C-3

Type of Development: Commercial

Lots: 1

Acres: 1.484







# Magnolia Subdivision

Zoning: C-3

Type of Development: Commercial

Lots:

Acres: 0.98







# CITY OF MCALLEN PASSPORT DIVISION APPLICATIONS, PHOTOS & NOTARY SERVICES

#### FEBRUARY 2020 MONTH

| DATE     | APPLICATIONS | PHOTOS | NOTARY<br