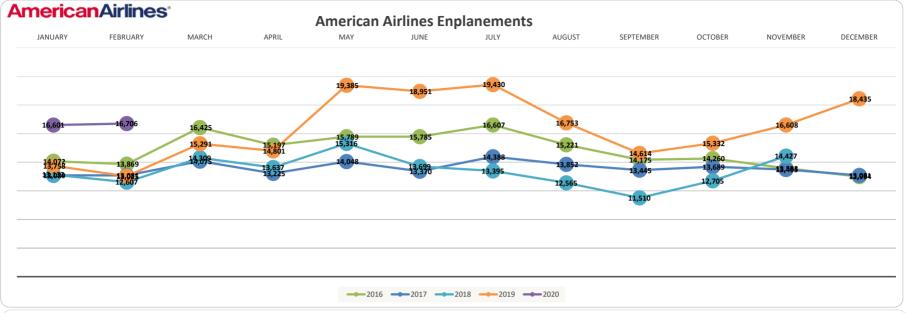

|
| Cumulative YTD 2020    | 3,585   | 8,904    |       |       |     |      |               |         |           |         |          |                                                  |
| Cumulative YTD 2019    | 853     | 6,172    |       |       |     |      |               |         |           |         |          |                                                  |
| % Change               | 320%    | 44%      |       |       |     |      |               |         |           |         |          |                                                  |
| 9-                     | . ,,,   | .,.      |       |       | •   |      |               |         | •         |         |          |                                                  |







|                         |         | I I      | 1     |       | 1   |      |      |        | ı         |         | 1        |                                                  |
|-------------------------|---------|----------|-------|-------|-----|------|------|--------|-----------|---------|----------|--------------------------------------------------|
|                         | January | February | March | April | May | June | July | August | September | October | November | December                                         |
| Enplanements            |         | I        | ı     |       | I   |      | I    |        | I         |         | ı        |                                                  |
| 2020                    | 5,093   | 3,988    |       |       |     |      |