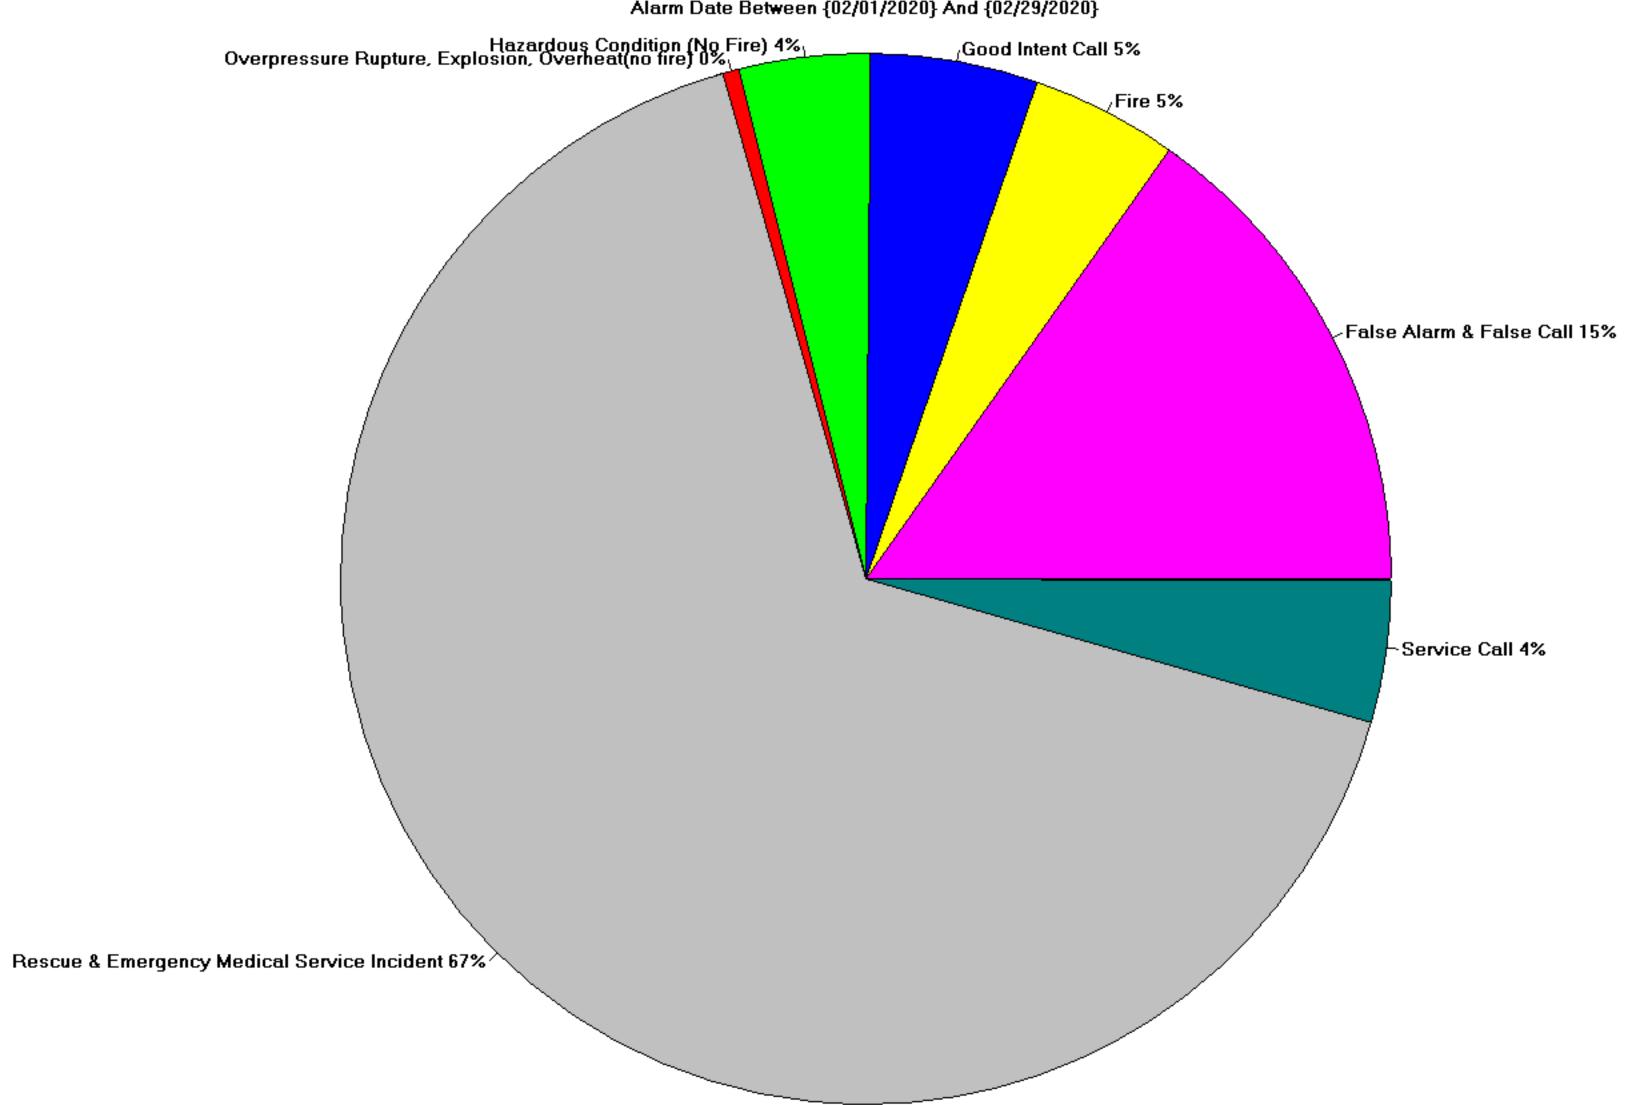

| 5     | 0.76%               | \$0                                                           | % 0.00           |
| 745 Alarm system activation, no fire -         | 16    | 2.45%               | ·                                                             | % 0.00           |

# Fire Department - Monthly Report B

# Alarm Date Between $\left\{02/01/2020\right\}$ And $\left\{02/29/2020\right\}$

| Incident Type | Count | Pct of<br>Incidents | Total<br>Est Loss | Pct of<br>Losses |
|---------------|-------|---------------------|-------------------|------------------|
|               | 97    | 14.87%              | \$0               | % 0.00           |

Total Incident Count: 652 Total Est Loss:

\$355,401

Incident Type Summary
Alarm Date Between {02/01/2020} And {02/29/2020}



Count of Incidents by Alarm Hour

Alarm Date Between {02/01/2020} And {02/29/2020}





# **McAllen Police Department**

**UCR Monthly Report** 

February 2020

### UCR Monthly Report: Part 1 Crime Comparison February 2019 vs February 2020

|                 | 0#****                | Mo     | nth    |  |  |
|-----------------|-----------------------|--------|--------|--|--|
|                 | Offense               | Feb-20 | Feb-19 |  |  |
|                 | Murder                | 0      | 0      |  |  |
| Violent Crimes  | Rape                  | 6      | 2      |  |  |
|                 | Robbery               | 0      | 5      |  |  |
|                 | Aggravated Assault    | 2      | 7      |  |  |
|                 | Violent Crimes Total  | 8      | 14     |  |  |
|