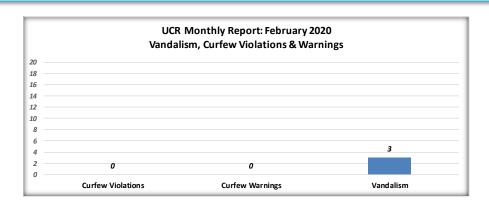

00  |  |
| Office Equipment          | \$  | 7,200.00        | \$        | -          |  |
| Television, Radios        | \$  | 6,760.00        | \$        | 1,317.00   |  |
| Firearms                  | \$  | 805.00          | \$        | -          |  |
| Household Goods           | \$  | 3,898.00        | \$        | 758.00     |  |
| Consumable Goods          | \$  | 4,116.00        | \$        | 1,608.00   |  |
| Livestock                 | \$  | -               | \$        | -          |  |
| Miscellaneous             | \$  | 125,663.00      | \$        | 87,136.00  |  |
| Total                     | \$  | 246,965.00      | \$        | 160,518.00 |  |

# UCR Monthly Report: Case Dispositions February 2020



# UCR Monthly Report: Vandalism, Curfew Violations & Warnings February 2020



# UCR Monthly Report: Monthly Calls for Service Comparison February 2019 vs February 2020

|                          | Monthly Calls fo | r Service       |                   |
|--------------------------|------------------|-----------------|-------------------|
| <u>Description</u>       | <u>Feb 2020</u>  | <u>Feb 2019</u> | <u>Comparison</u> |
| Crimes Ag Person         | 610              | 369             | 65%               |
| Disturbances             | 987              | 1,008           | -2%               |
| Assistance to the Public | 2,161            | 2,587           | -16%              |
| Crimes Ag Property       | 537              | 585             | -8%               |
| Traffic Accidents        | 888              | 778             | 14%               |
| Susp Circumstance