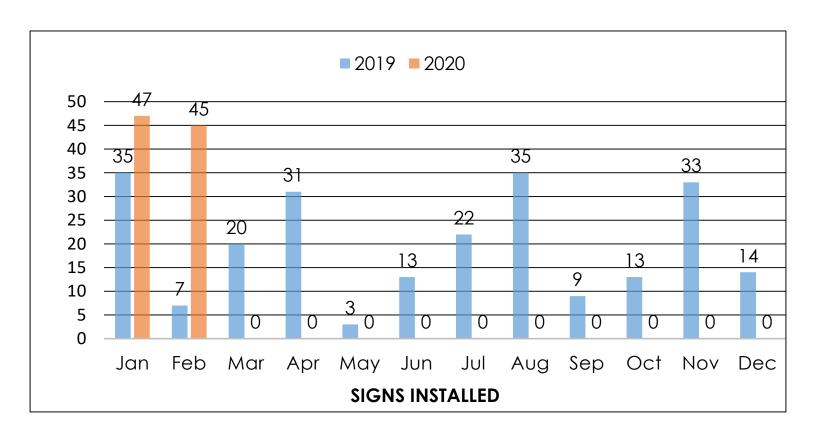

City crews/Sub-Contractor did not perform any vehicle detection repairs this month.



Signal crews verified 15 intersections for any malfunctions or damaged loops this month.



Traffic crews performed two travel run this month. Travel run were on 23<sup>rd</sup> b/t Bus. 83 & Dicker and 23<sup>rd</sup> b/t Bus. 83 & Auburn.



Traffic Department has 50 intersections online with Centracs this month.



Traffic crews ran 0 feet of fiber this month.



Traffic crews striped 11,966' of yellow thermoplastic throughout the City this month.



Traffic crews striped 19,693' of white thermoplastic throughout the City this month.



Traffic crews performed the installation of 45 City traffic signs. One pole installation can have as many as two to four signs that are fabricated by our sign shop.



Traffic crews cleared 5 signs obstructed by trees this month.



Traffic crews closed 31 work orders this month.



Traffic crews installed four cameras for the Police Dept. this month.



Traffic crews performed nine traffic studies this month.



Traffic crews fabricated 131 signs for this month. When a street name is fabricated, they are counted as two signs fabricated due to the street names being double sided. The majority of the signs that are fabricated are for other departments that did not require us to install.





# CITY OF MeALLEN VITAL STATISTICS DIVISION CERTIFIED COPIES ISSUED

#### Feb-20 MONTH

|            |             | BURIAL TRANSIT | BURIAL TRANSIT | WEEKEND BURIAL      | LARGE        | SMALL        | BIRTH             | DEATH CERTIF | ICATES | MAIL     |
|-------