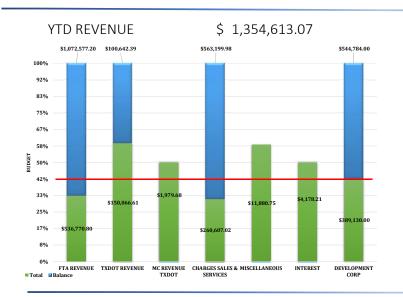

#### **REVENUE**

|                              | Annual Budget<br>19-20 | FY 19-20<br>Oct - Feb | FY 18-19<br>Oct - Feb | Var (\$)         |    | Budget Variance<br>Var (%)<br>FY 19-20 |
|------------------------------|------------------------|-----------------------|-----------------------|------------------|----|----------------------------------------|
| Property Tax                 | \$<br>44,710,248       | \$<br>41,416,853      | \$<br>39,355,615      | \$<br>2,061,239  |    | 92.63%                                 |
| Sales Tax                    | 54,038,536             | 23,012,189            | 22,142,155            | 870,034          |    | 42.58%                                 |
| Franchise Fees               | 6,438,424              | 2,584,949             | 2,275,129             | 309,820          |    | 40.15%                                 |
| Licenses and Permits         | 2,328,134              | 1,100,650             | 951,474               | 149,175 <i>•</i> | ١) | 47.28%                                 |
| Intergovernmental Revenue    | 1,000,000              | 256,238               | 235,474               | 20,764           |    | 25.62%                                 |
| General Government           | 2,261,088              | 1,044,233             | 919,624               | 124,609 E        | 3) | 46.18%                                 |
| Public Safety                | 822,000                | 348,120               | 396,642               | (48,522)         |    | 42.35%                                 |
| Health                       | 769,830                | 301,884               | 285,939               | 15,945           |    | 39.21%                                 |
| Culture & Recreation         | 1,227,300              | 427,010               | 353,945               | 73,065           |    | 34.79%                                 |
| Fines & Forfeitures          | 1,356,600              | 570,740               | 562,127               | 8,613            |    | 42.07%                                 |
| Sale of Property             | 5,000                  | 71,002                | 22,853                | 48,149           |    | 1420.05%                               |
| Reimbursements (Grants)      | 759,782                | 481,045               | 431,524               | 49,521           |    | 63.31%                                 |
| Royalties                    | 480,000                | 97,516                | 159,801               | (62,285)         |    | 20.32%                                 |
| Miscellaneous                | 45,500                 | 450,692               | 182,662               | 268,030 <b>(</b> | 2) | 990.53%                                |
| Interest                     | 1,400,000              | 615,545               | 532,763               | 82,782           |    | 43.97%                                 |
| Transfers In - Various Funds | <br>9,882,333          | 1,938,370             | 4,047,560             | (2,109,190)      |    | 19.61%                                 |
| TOTAL REVENUE                | \$<br>127,524,775      | \$<br>74,717,037      | \$<br>72,855,289      | \$<br>1,861,747  |    |                                        |

#### Revenue Update:

Total revenues for the fifth month of this fiscal year are reported at \$72.78M, representing 61.86% of the annual budgeted estimate. The property tax collection rate as of January 31, 2020 totals 91.71%.