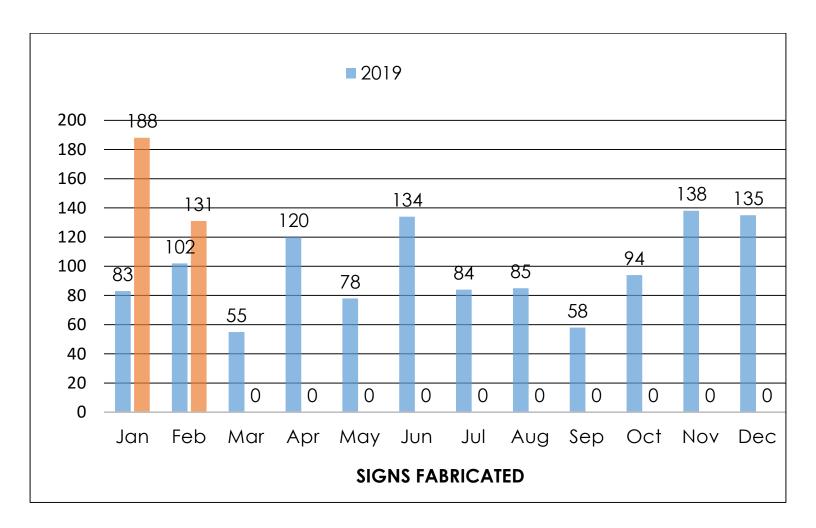

this month.



Traffic crews striped 19,693' of white thermoplastic throughout the City this month.



Traffic crews performed the installation of 45 City traffic signs. One pole installation can have as many as two to four signs that are fabricated by our sign shop.



Traffic crews cleared 5 signs obstructed by trees this month.



Traffic crews closed 31 work orders this month.



Traffic crews installed four cameras for the Police Dept. this month.



Traffic crews performed nine traffic studies this month.



Traffic crews fabricated 131 signs for this month. When a street name is fabricated, they are counted as two signs fabricated due to the street names being double sided. The majority of the signs that are fabricated are for other departments that did not require us to install.





# CITY OF MeALLEN VITAL STATISTICS DIVISION CERTIFIED COPIES ISSUED

#### Feb-20 MONTH

|            |             | BURIAL TRANSIT | BURIAL TRANSIT | WEEKEND BURIAL      | LARGE        | SMALL        | BIRTH             | DEATH CERTIF | ICATES | MAIL     |
|------------|-------------|----------------|----------------|---------------------|--------------|--------------|-------------------|--------------|--------|----------|
| DATE       | RECEIPTS    | PERMIT (V3)    | PERMIT (V3P)   | TRANSIT PERMIT (V4) | POUCHES (V5) | POUCHES (V8) | CERTIFICATES (V1) | 21 (V6)      | 4 (V7) | FEE (VM) |
| 02/3/2020  | \$ 1,271.00 | 1              | 1              | 0                   | 21           | 0            | 49                | 2            | 1      | 0        |
| 4          | \$ 1,928.00 |