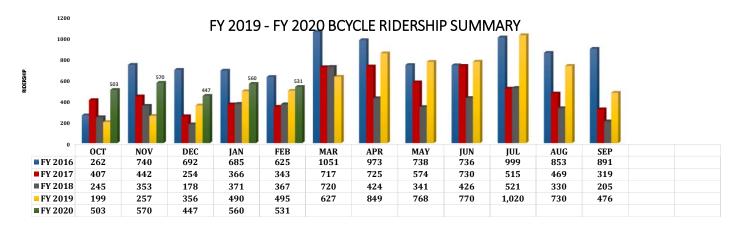

#### Revenue Update:

Total revenues for the fifth month of this fiscal year are reported at \$72.78M, representing 61.86% of the annual budgeted estimate. The property tax collection rate as of January 31, 2020 totals 91.71%.