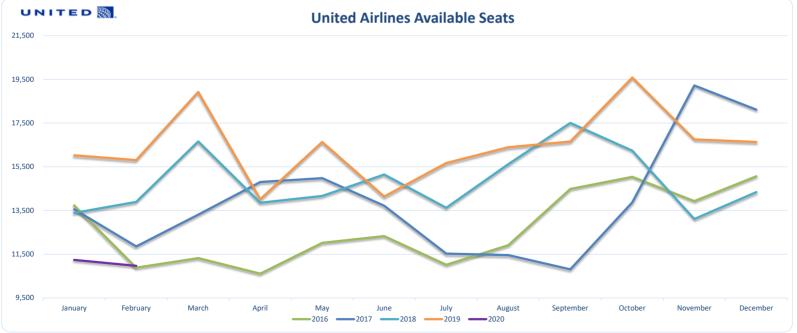

| % Change               | N/A     | N/A      |       |       |     |      |      |         |           |         |          |                                                  |





## **American Airlines**<sup>®</sup>

|                        |         |          |       |       |     |      | 7 10 11 11 11 | - 1 - 1 |           |         |          |                                                  |
|------------------------|---------|----------|-------|-------|-----|------|---------------|---------|-----------|---------|----------|--------------------------------------------------|
|                        | January | February | March | April | May | June | July          | August  | September | October | November | December                                         |
| Enplanements           |         |          |       |       |     | I    |               | I       |           |         | ı        |                                                  |
| 2020