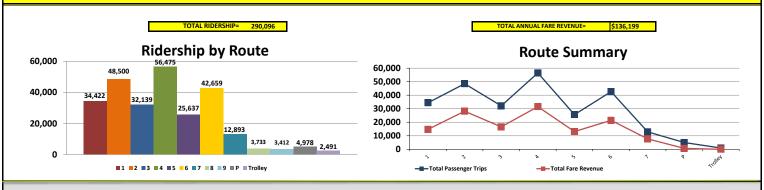

Y 2019-<br>2020 | \$ 26,463.37                      | \$26,069.01  | \$ 30,756.30 | \$29,443.56  | \$ 23,973.44 |                          |              |                        |              |              |              |              | \$ 136,705.67 |
|                  | FEBRUARY FY 2018-2019 NET REVENUE |              |              |              |              | FY 2019-2020 NET REVENUE |              | DIFFERENCE % OF CHANGE |              |              |              |              | ,             |

#### OVERNIGHT PARKING REVENUE





## FY 2019 - 2020 METRO MCALLEN REPORT FEBRUARY





#### **Monthly Expenditures**

\$ 249,036.76

YTD Total Expenditures

\$ 1,353,598.74









#### FY 2019-2020 METRO MCALLEN

#### OCTOBER 1, 2019 thru FEBRUARY 29, 2020 Ridership and Fares



#### **SERVICE EXTENSION - YTD Ridership**



|              |       |       |       |       | MONTH | ILY RIDERSHIP | OF SERVICE EX | PANSION |       |       |       |       |        |
|--------------|-------|-------|-------|-------|-------|---------------|---------------|---------|-------|-------|-------|-------|--------|
| Fiscal Year  | Oct.  | Nov.  | Dec.  | Jan.  | Feb.  | Mar.          | Apr.          | May     | Jun.  | Jul.  | Aug.  | Sep.  | TOTAL  |
| FY 2017      | 5,848 | 6,166 | 4,867 | 5,907 | 5,998 | 6,435         | 5,982         | 6,468   | 6,158 | 7,130 | 6,201 | 6,177 | 73,337 |
| FY 2018      | 5,566 | 5,750 | 6,052 | 4,318 | 5,245 | 5,607         | 5,700         | 5,747   | 5,718 | 6,937 | 6,847 | 6,910 | 70,397 |
| FY 2019      | 6,271 | 5,901 | 6,875 | 5,077 | 5,3