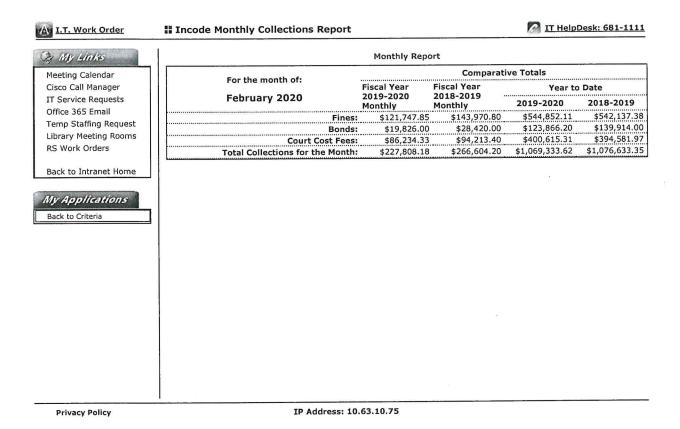

1140                                | 5560                 | 4,913            |  |  |  |  |

# 6. COLLECTIONS FOR THE MONTH

| Fines                            | \$<br>121,747.85 | \$<br>143,970.80 | \$<br>544,852.11   | \$<br>542,137.38   |
|----------------------------------|------------------|------------------|--------------------|--------------------|
| Bonds                            | \$<br>19,826.00  | \$<br>28,420.00  | \$<br>123,866.20   | \$<br>139,914.00   |
| Miscellaneous<br>Court Cost Fees | \$<br>86,234.33  | \$<br>94,213.40  | \$<br>400,615.31   | \$<br>394,581.97   |
| TOTAL COLLECTIONS FOR THE MONTH  | \$<br>227,808.18 | \$<br>266,604.20 | \$<br>1,069,333.62 | \$<br>1,076,633.35 |

PREPARED BY

**BRENDA HERNANDEZ** 

DATE:

3/6/2020

APPROVED BY:

MAD N & 2020

DATE:



# **Community Service Hours Assigned**

# February 2020

|                             | Defendants<br>Assigned | Hours<br>Assigned |          | Total     |
|-----------------------------|------------------------|-------------------|----------|-----------|
| <b>Building Maintenance</b> | 0                      | 0                 | \$       | -         |
| Bus Station/ Metro          | 17                     | 538               | \$       | 6,725.00  |
| Recycling Center            | 8                      | 314               | \$       | 3,925.00  |
| Public Works                | 0                      | 0                 | \$       | -         |
| La Piedad Cementery         | 1                      | 9                 | \$       | 112.50    |
| Keep McAllen Beautiful      | 0