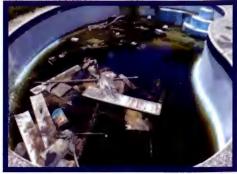

#### Vector Control-Mosquito Breeding in Stagnant Water (Dirty Pool) Corrected on Site if Immediate Health Hazard

Corrected on Site if Immediate Health Hazard \*Section 46-27